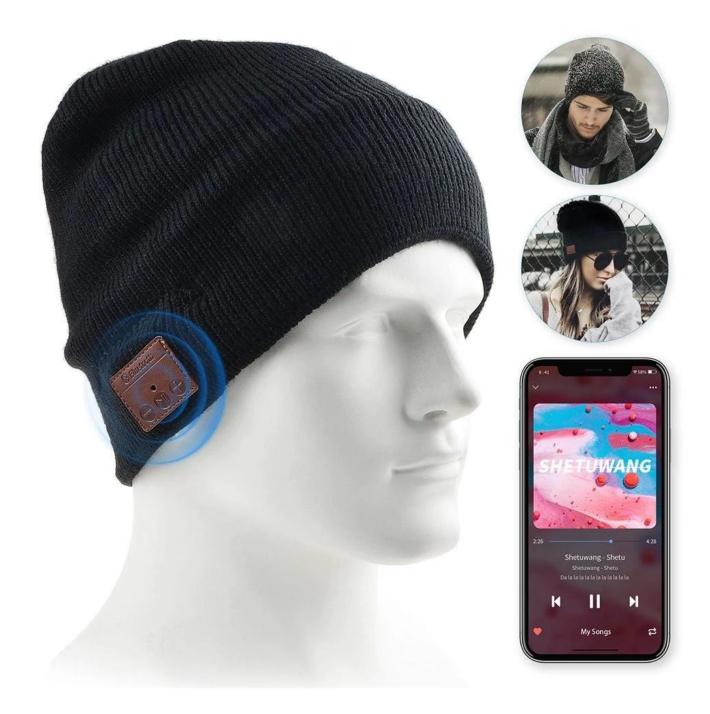

### **Applicazione**

It can be used for Hiking, camping, fishing, joggying. A special gift for your loved one.