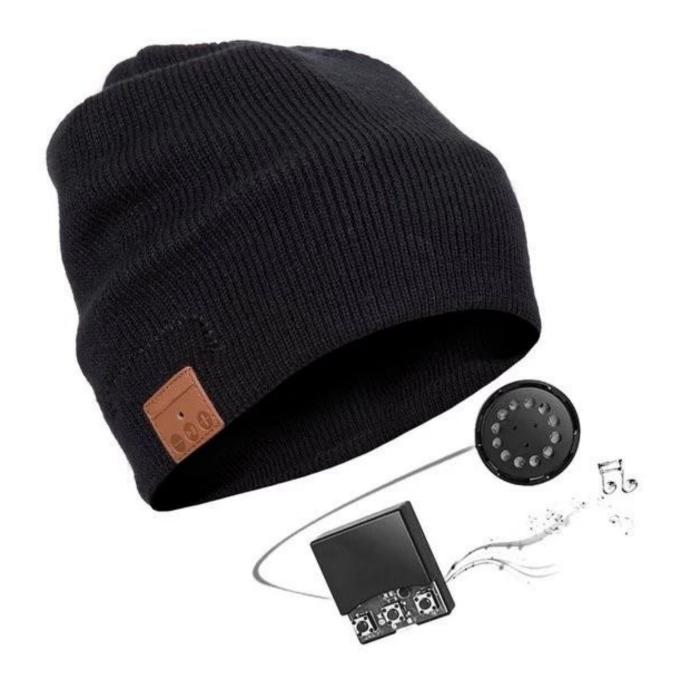

### Funzione:

Wireless bluetooth beanie keeps your head very warm and you are able to listen to your favorite songs without disrupting anyone else. The sound quality is great, and the speaker is removable for washing beanie.

### PREMIUM AUDIO QUALITY

Premium Audio Quality - Built with 12.5mm stereo speaker magnets and microphone that deliver clear and high quality digital sound. Universal Bluetooth technology with forward/backward compatibility to connect to all Bluetooth enabled media player devices and automatically connect to your last paired device.

### **COME USARE**

The simple panel display on the ear of the Bluetooth wireless knitted beanie has 3-prompt buttons and an LED indicator light. Go pass the basic controls of pausing/playing music and be able to answer calls, skip songs, and control the volume.

### RECHARGABLE AND REMOVABLE

The Bluetooth beanie features headphone slits that make the headphones easy-to-remove and reinstall.