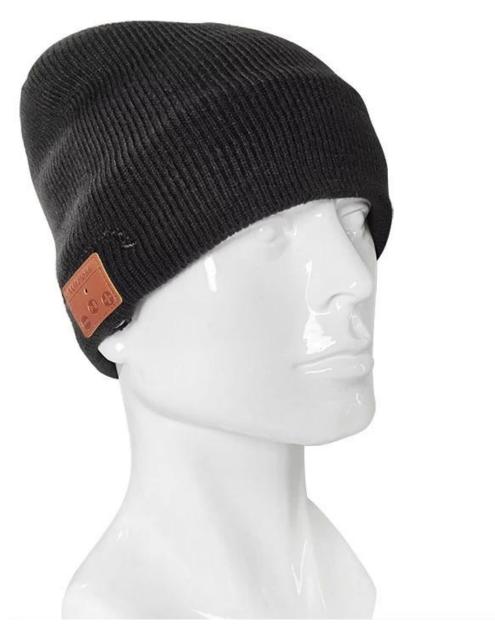

### Funzione:

Wireless bluetooth beanie keeps your head very warm and you are able to listen to your favorite songs without disrupting anyone else. The sound quality is great, and the speaker is removable for washing beanie.

### RECHARGABLE AND REMOVABLE

The Bluetooth beanie features headphone slits that make the headphones easy-to-remove and reinstall.