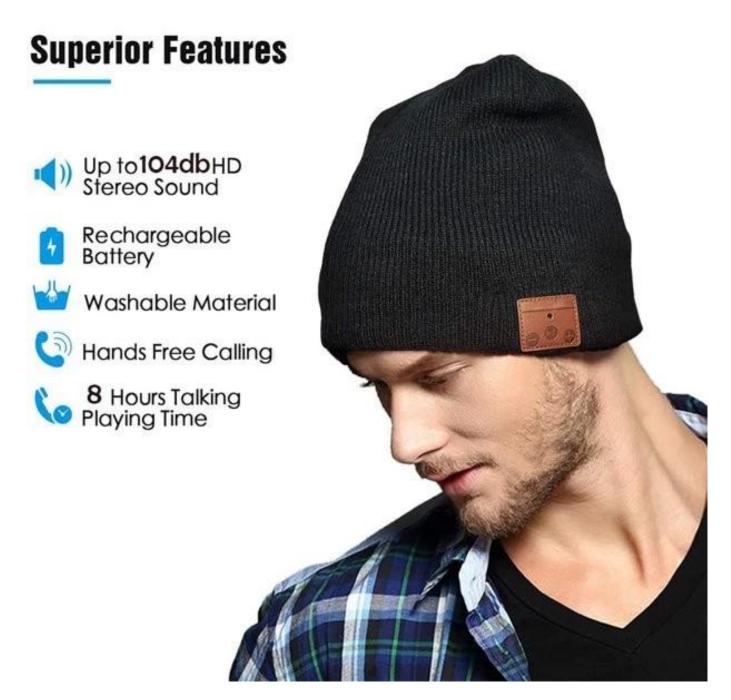

## Caldo beaniecappelloinsieme aBluetooth 5.0 enjoyingmano libera callinge Hi-Fisuono

| Modello No.                | Warm beanie hat with Bluetooth 5.0 |
|----------------------------|------------------------------------|
| Textile material           | 60% Acrylicand 40% Polyester       |
| Bluetooth version          | 5.0                                |
| Allineare                  | Up to 10m                          |
| Tempo di conversazione     | Up to 10h                          |
| Standby time               | Up to 60h                          |
| Tempo di ricarica          | 2h                                 |
| Autisti                    | 06mm                               |
| S/N                        | >95db@32ohm/5mW                    |
| Frequency response         | 180- 20 kHz                        |
| Batteria                   | Li-ion 3.7 VI 150 mAh              |
| Contenuto della confezione | Music hat and Micro USB cable      |

### PREMIUM AUDIO QUALITY

Premium Audio Quality - Built with 12.5mm stereo speaker magnets and microphone that deliver clear and high quality digital sound. Universal Bluetooth technology with forward/backward compatibility to connect to all Bluetooth enabled media player devices and automatically connect to your last paired device.