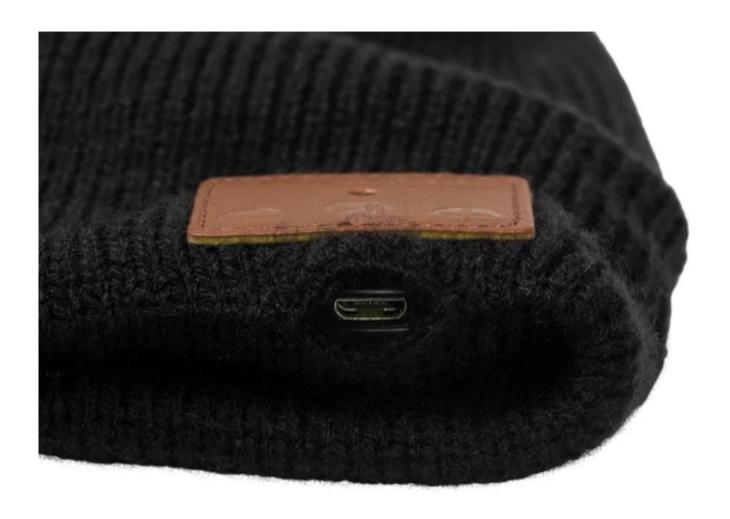

### RECHARGABLE AND REMOVABLE

The Bluetooth beanie features headphone slits that make the headphones easy-to-remove and reinstall.