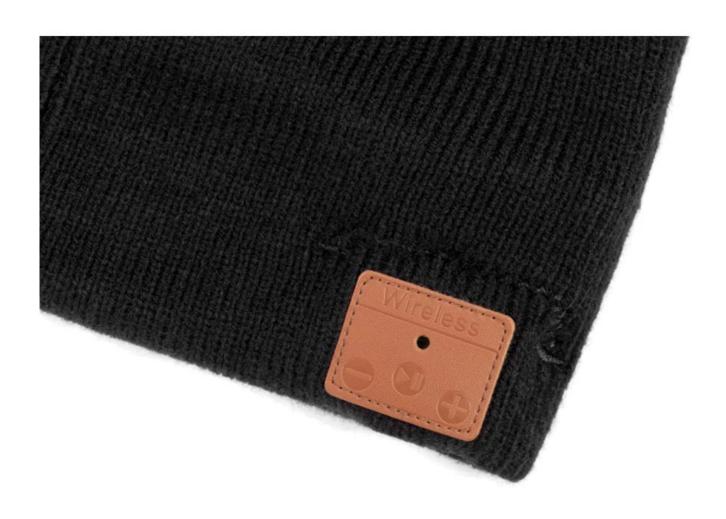

### **COME USARE**

The simple panel display on the ear of the Bluetooth wireless knitted beanie has 3-prompt buttons and an LED indicator light. Go pass the basic controls of pausing/playing music and be able to answer calls, skip songs, and control the volume.