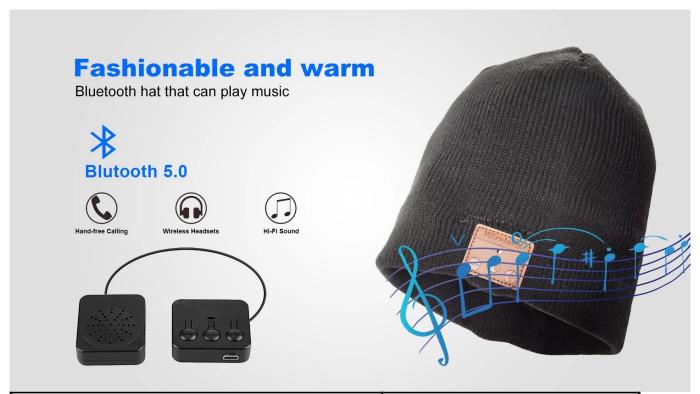

CaratteristichediCaldo beaniecappelloinsieme aBluetooth 5.0

### Funzione:

Wireless bluetooth beanie keeps your head very warm and you are able to listen to your favorite songs without disrupting anyone else. The sound quality is great, and the speaker is removable for washing beanie.

### PREMIUM AUDIO QUALITY

Premium Audio Quality - Built with 12.5mm stereo speaker magnets and microphone that deliver clear and high quality digital sound. Universal Bluetooth technology with forward/backward compatibility to connect to all Bluetooth enabled media player devices and automatically connect to your last paired device.

### **COME USARE**

The simple panel display on the ear of the Bluetooth wireless knitted beanie has 3-prompt buttons and an LED indicator light. Go pass the basic controls of pausing/playing music and be able to answer calls, skip songs, and control the volume.