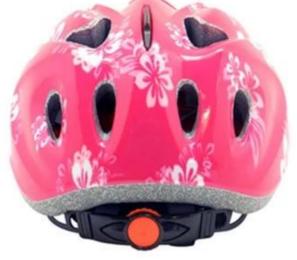

## New 2 Wheel Balance Scooter Kids Bike Helmet cycle <u>helmets for children</u> AU-C03

### The advantages of this helmet:

1. It's super lightest, and well-ventilated.

2. Three-dimensional duct design: This design is very aerodynamic drag coefficient is small, in the process of riding, people wear more cool.

3. Removable brim: Block the sun and block the rain when riding.

4. In-mould technology: seamless, when the helmet by the impact, the entire helmet uniform force.

- 5. The high quality PC shell.
- 6. The black EPS material is imported from American.

7. The kids accessories: adjustable chin strap with quick-release buckle; rear lock adjustment; cool comfortable pads.

8. Certification: CE-CPSC-ASTM-AS/NZS-TUV-EN1078 certified for impact protection.