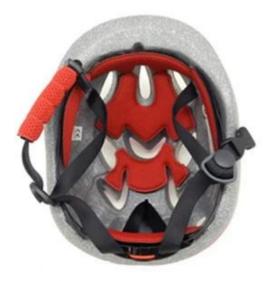

7. The kids accessories: adjustable chin strap with quick-release buckle; rear lock adjustment; cool comfortable pads.

8. Certification: CE-CPSC-ASTM-AS/NZS-TUV-EN1078 certified for impact protection.

#### **Product Features**

- 1. Thicken PC shell, protection would be sharply increased.
- 2. High density gray EPS material, light weight, Shock resistance, provide reliable protection.
- 3. With adjustment headlock buckle, PA webbing, washable pads.
- 4. Lining Pad equipped with hot-pressing technology.