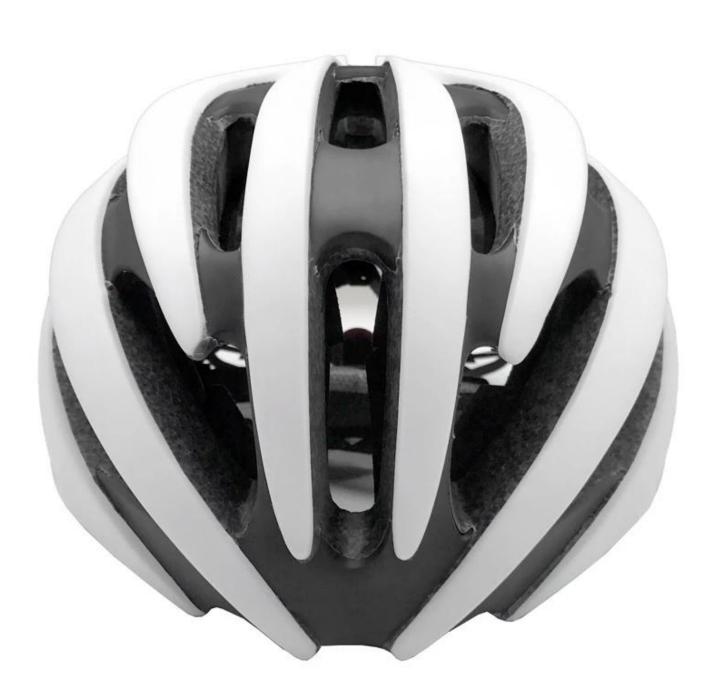

|
| Color                   | Pantone, customized                                                                         |
| size/head circumference | S/M (54-58CM) M/L (58-62CM)                                                                 |
| Weight                  | 270g                                                                                        |
| Sample Time             | 7 days                                                                                      |
| MOQ                     | 300pcs                                                                                      |
| Package details         | PP bag+individual color box packing+mastercarton                                            |

# The detail pictures of the best mtb helmet:













## The Customized accessories:

There are four different helmet strap buckle for your freely choice:

- Standard ITW brand Nylon helmet buckle
- Traditional helmet buckle
- Patent self-developed magnetic buckle (the comprehensive safety, functionality and great ease of use of helmets with the "one-hand fastener", with strong magnets make them easy to close and open, very convenient and safe).
- Fidlock brand magetic buckle.

Customized varieties colors of helmet accessories for your freely choice:

- Available helmet lockable strap divider in varieties color.
- Available helmet strap buckle in varieties colors.
- Available helmet strap holder in varieties colors.

# **Buckle Options**





Don't be surprised! As a factory with 23-year R&D experience, we have developed a serie of ad