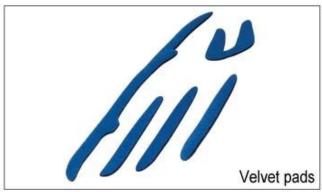

Nylon pads: antibacterial and skin-friendly, easy to clean.

Velvet pads: very soft and comfortable feeling.

Cool max pads: very high-end, can keep the hair dry and cool during riding. Low quality pads: easy broken after friction with hair, uncomfortable and hot.