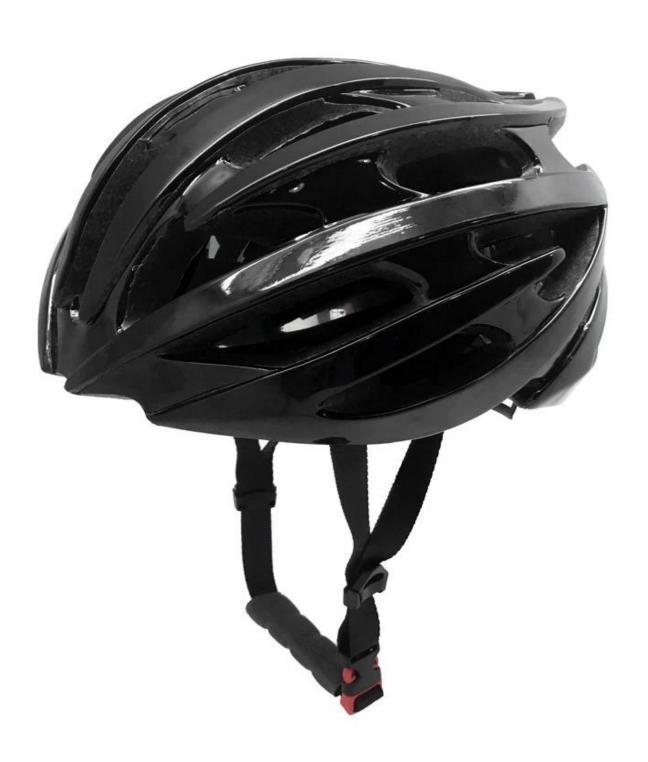

|
| Color                   | Pantone, customized                                                                         |
| size/head circumference | S/M (54-58CM) M/L (58-62CM)                                                                 |
| Weight                  | 270g                                                                                        |
| Sample Time             | 7 days                                                                                      |
| MOQ                     | 300pcs                                                                                      |
| Package details         | PP bag+individual color box packing+mastercarton                                            |

# The detail pictures of the best mtb helmet:













## The Customized accessories:

There are four different helmet strap buckle for your freely choice:

- Standard ITW brand Nylon helmet buckle
- Traditional helmet buckle
- Patent self-developed magnetic buckle (the comprehensive safety, functionality and great ease of use of helmets with the "one-hand fastener", with strong magnets make them easy to close and open, very convenient and safe).
- Fidlock brand magetic buckle.

Customized varieties colors of helmet accessories for your freely choice:

- Available helmet lockable strap divider in varieties color.
- Available helmet strap buckle in varieties colors.
- Available helmet strap holder in varieties colors.

# **Buckle Options**





Don't be surprised! As a factory with 23-year R&D experience, we have developed a serie of