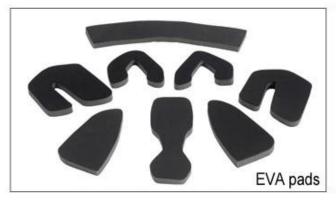

# **Adjustment System Options**

There different kinds of inner padding fabric options.

EVA pads: It is closed cell and impervious to water, has resilient feel.

Mesh pads: it can prevent dust and small insect fly into the helmet during wild riding.