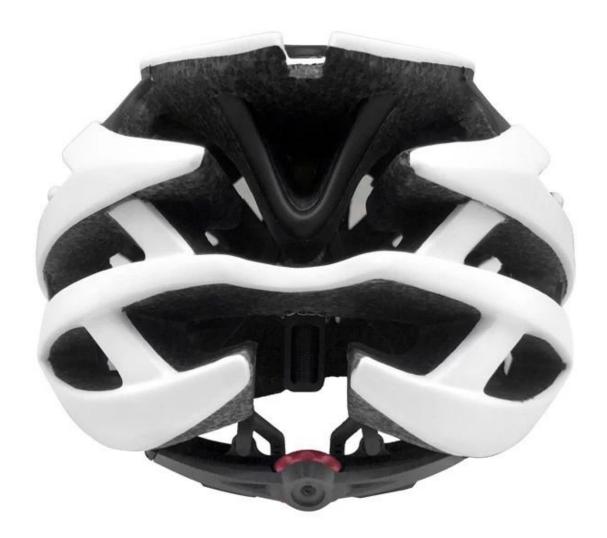

# The detail pictures of the best mtb helmet:

# **Adjustment System Options**

There different kinds of inner padding fabric options.

EVA pads: It is closed cell and impervious to water, has resilient feel.

Mesh pads: it can prevent dust and small insect fly into the helmet during wild riding.

Nylon pads: antibacterial and skin-friendly, easy to clean.

Velvet pads: very soft and comfortable feeling.

Cool max pads: very high-end, can keep the hair dry and cool during riding. Low quality pads: easy broken after friction with hair, uncomfortable and hot.

# **Inner Padding Fabric Options**

Breathability and comfort are extremely important, that's why the Manta features Airlite straps which are 15% lighter than a standard helmet strap. Tetoron straps are lighter, stronger and more breathable than a normal helmet strap. They also do not stick to the face as easily when temperatures begin to increase. Fast Adapting System webbing can be easily and continuously tailored to your exact head shape. The helmet stays securely on the head in all situations and the webbing straps are always in the best position.