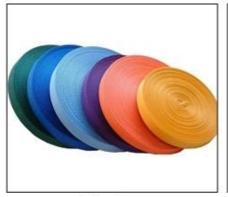

# **Helmet Strap Options**

Nylon strap

PP strap

Tetoron strap

Polyester strap

PU strap

Available colored/patterned strap