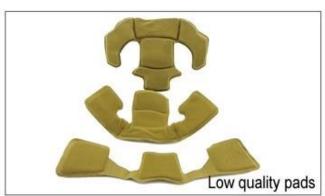

# **Adjustment System Options**

There different kinds of inner padding fabric options.

EVA pads: It is closed cell and impervious to water, has resilient feel.

Mesh pads: it can prevent dust and small insect fly into the helmet during wild riding.

Nylon pads: antibacterial and skin-friendly, easy to clean.

Velvet pads: very soft and comfortable feeling.

Cool max pads: very high-end, can keep the hair dry and cool during riding. Low quality pads: easy broken after friction with hair, uncomfortable and hot.