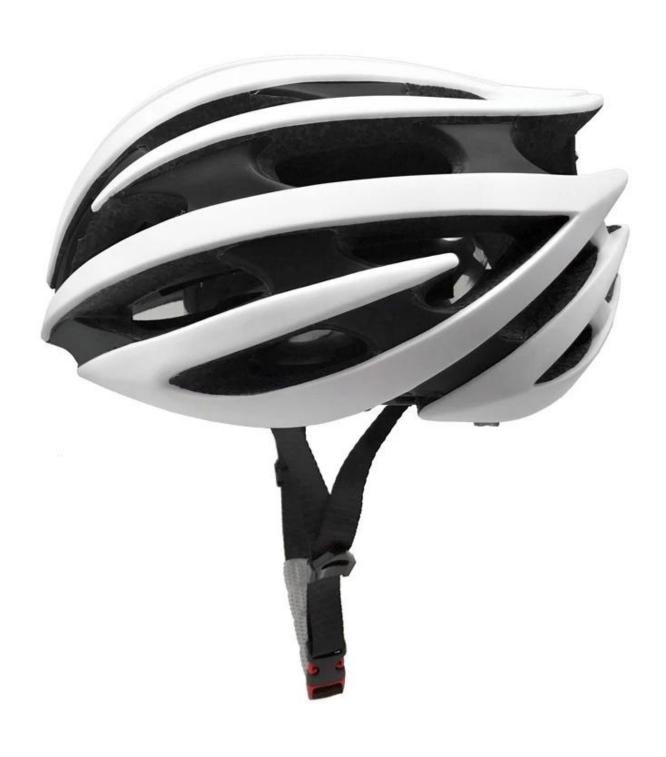

|
| Color                   | Pantone, customized                                                                         |
| size/head circumference | S/M (54-58CM) M/L (58-62CM)                                                                 |
| Weight                  | 270g                                                                                        |
| Sample Time             | 7 days                                                                                      |
| MOQ                     | 300pcs                                                                                      |
| Package details         | PP bag+individual color box packing+mastercarton                                            |

# The detail pictures of the best mtb helmet:













## The Customized accessories:

There are four different helmet strap buckle for your freely choice:

- Standard ITW brand Nylon helmet buckle
- Traditional helmet buckle
- Patent self-developed magnetic buckle (the comprehensive safety, functionality and great ease of use of helmets with the "one-hand fastener", with strong magnets make them easy to close and open, very convenient and safe).
- Fidlock brand magetic buckle.

Customized varieties colors of helmet accessories for your freely choice:

- Available helmet lockable strap divider in varieties color.
- Available helmet strap buckle in varieties colors.
- Available helmet strap holder in varieties colors.

# **Buckle Options**





Don't be surprised! As a factory with 23-year R&D experience, we have developed a serie o