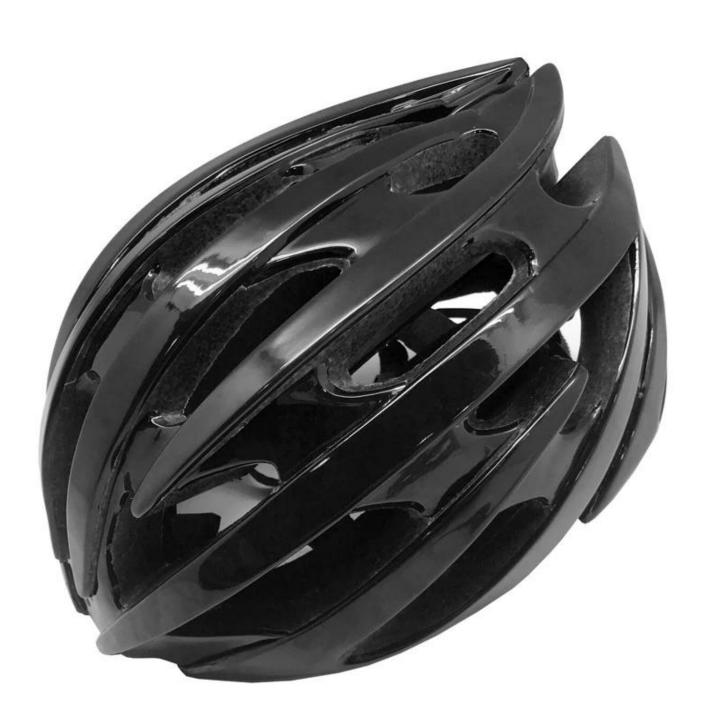

|
| Color                   | Pantone, customized                                                                         |
| size/head circumference | S/M (54-58CM) M/L (58-62CM)                                                                 |
| Weight                  | 270g                                                                                        |
| Sample Time             | 7 days                                                                                      |
| MOQ                     | 300pcs                                                                                      |
| Package details         | PP bag+individual color box packing+mastercarton                                            |

# The detail pictures of the best mtb helmet:













## The Customized accessories:

There are four different helmet strap buckle for your freely choice:

- Standard ITW brand Nylon helmet buckle
- Traditional helmet buckle
- Patent self-developed magnetic buckle (the comprehensive safety, functionality and great ease of use of helmets with the "one-hand fastener", with strong magnets make them easy to close and open, very convenient and safe).
- Fidlock brand magetic buckle.

Customized varieties colors of helmet accessories for your freely choice:

- Available helmet lockable strap divider in varieties color.
- Available helmet strap buckle in varieties colors.
- Available helmet strap holder in varieties colors.

# **Buckle Options**





Don't be surprised! As a factory with 23-year R&D experience, we have developed a serie of adju