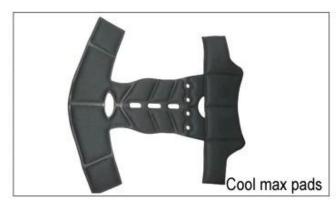

Nylon pads: antibacterial and skin-friendly, easy to clean.

Velvet pads: very soft and comfortable feeling.

Cool max pads: very high-end, can keep the hair dry and cool during riding. Low quality pads: easy broken after friction with hair, uncomfortable and hot.