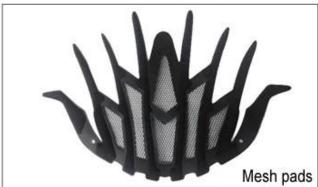

# **Adjustment System Options**

There different kinds of inner padding fabric options.

EVA pads: It is closed cell and impervious to water, has resilient feel.

Mesh pads: it can prevent dust and small insect fly into the helmet during wild riding.