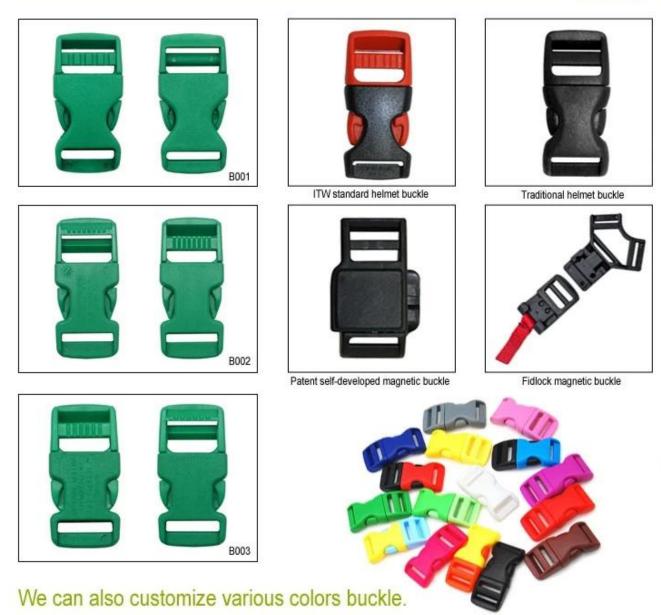

## The Customized accessories:

There are four different helmet strap buckle for your freely choice:

- Standard ITW brand Nylon helmet buckle
- Traditional helmet buckle
- Patent self-developed magnetic buckle (the comprehensive safety, functionality and great ease of use of helmets with the "one-hand fastener", with strong magnets make them easy to close and open, very convenient and safe).
- Fidlock brand magetic buckle.

Customized varieties colors of helmet accessories for your freely choice:

- Available helmet lockable strap divider in varieties color.
- Available helmet strap buckle in varieties colors.
- Available helmet strap holder in varieties colors.

# **Buckle Options**

Don't be surprised! As a factory with 23-year R&D experience, we have developed a serie of adjustments for different helmets & comply with different helmet designs! You can find Up & Down adjuster, Y shape adjuster, LED adjuster, full head adjuster, transparent adjuster, integrated adjuster, etc. all at our factory! What's more, in order to satisfy your brand demand, we can add logo stickers or customize your exclusive adjuster according to your design or idea! The multi-color combination of our adjustments is also one of its highlights. We promise every rotating dial adjustment is of well-made & can provide you a comfortable & stable fitting experience!