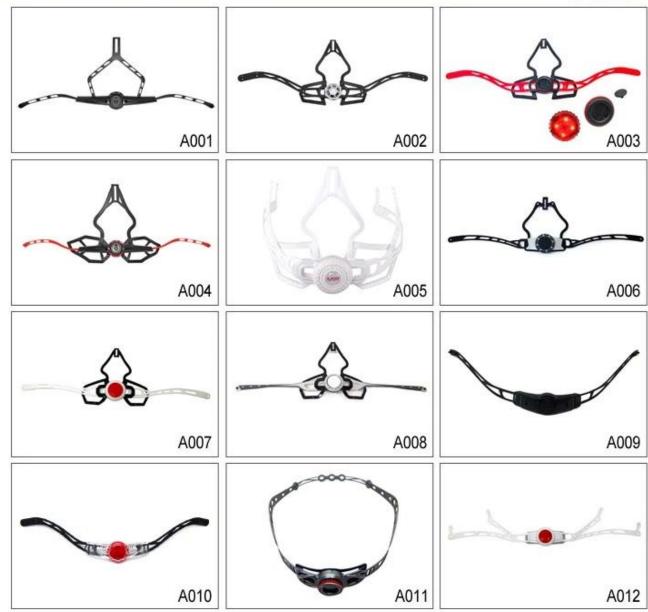

# **Buckle Options**

Don't be surprised! As a factory with 23-year R&D experience, we have developed a serie of adjustments for different helmets & comply with different helmet designs! You can find Up & Down adjuster, Y shape adjuster, LED adjuster, full head adjuster, transparent adjuster, integrated adjuster, etc. all at our factory! What's more, in order to satisfy your brand demand, we can add logo stickers or customize your exclusive adjuster according to your design or idea! The multi-color combination of our adjustments is also one of its highlights. We promise every rotating dial adjustment is of well-made & can provide you a comfortable & stable fitting experience!