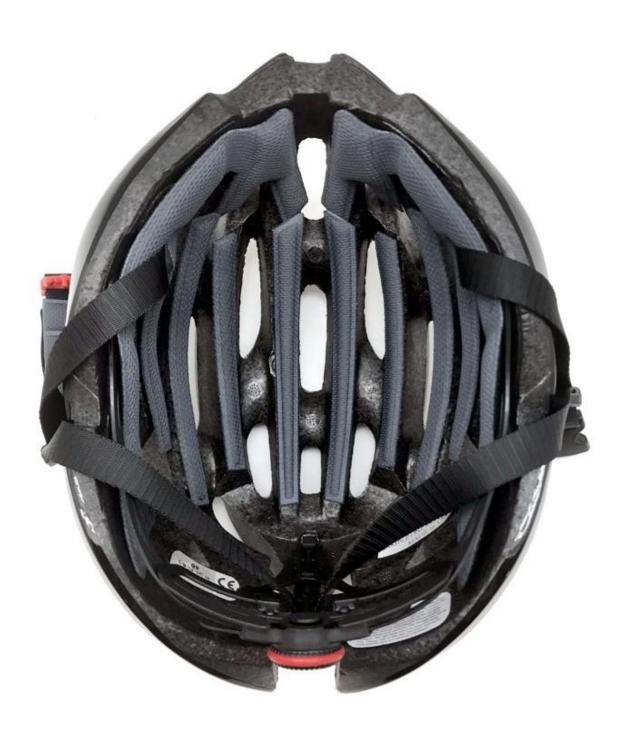

# The detail pictures of the best mtb helmet:

# **Adjustment System Options**

There different kinds of inner padding fabric options.

EVA pads: It is closed cell and impervious to water, has resilient feel.

Mesh pads: it can prevent dust and small insect fly into the helmet during wild riding.

Nylon pads: antibacterial and skin-friendly, easy to clean.

Velvet pads: very soft and comfortable feeling.

Cool max pads: very high-end, can keep the hair dry and cool during riding. Low quality pads: easy broken after friction with hair, uncomfortable and hot.

# **Inner Padding Fabric Options**

Breathability and comfort are extremely important, that's why the Manta features Airlite straps which are 15% lighter than a standard helmet strap. Tetoron straps are lighter, stronger and more breathable than a normal helmet strap. They also do not stick to the face as easily when temperatures begin to increase. Fast Adapting System webbing can be easily and continuously tailored to your exact head shape. The helmet stays securely on the head in all situations and the webbing straps are always in the best position.

# **Helmet Strap Options**

Nylon strap

PP strap

Tetoron strap

Polyester strap

PU strap

Available colored/patterned strap