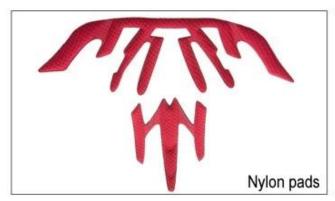

Nylon pads: antibacterial and skin-friendly, easy to clean.

Velvet pads: very soft and comfortable feeling.

Cool max pads: very high-end, can keep the hair dry and cool during riding. Low quality pads: easy broken after friction with hair, uncomfortable and hot.