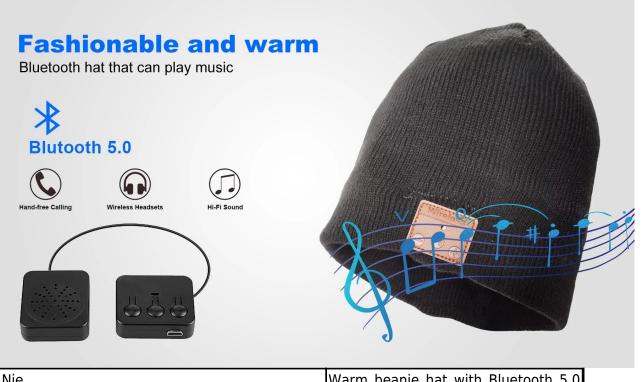

## Ciepłyczapka bez daszkakapeluszz Bluetooth 5.0cieszącwolna rękapowołanieoraz Hi-Fidźwięk

| Model Nie.         | Warm beanie hat with Bluetooth 5.0 |
|--------------------|------------------------------------|
| Textile material   | 60% Acrylicand 40% Polyester       |
| Bluetooth version  | 5.0                                |
| Zakres             | Up to 10m                          |
| Pogawędka          | Up to 10h                          |
| Czas czuwania      | Up to 60h                          |
| Czas ładowania     | 2h                                 |
| Drivers            | 06mm                               |
| S/N                | >95db@32ohm/5mW                    |
| Pasmo przenoszenia | 180- 20 kHz                        |
| Bateria            | Li-ion 3.7 VI 150 mAh              |
| Zawartość Paczki   | Music hat and Micro USB cable      |

### Funkcjonować:

Wireless bluetooth beanie keeps your head very warm and you are able to listen to your favorite songs without disrupting anyone else. The sound quality is great, and the speaker is removable for washing beanie.

### PREMIUM AUDIO QUALITY

Premium Audio Quality – Built with 12.5mm stereo speaker magnets and microphone that deliver clear and high quality digital sound. Universal Bluetooth technology with forward/backward compatibility to connect to all Bluetooth enabled media player devices and automatically connect to your last paired device.

## JAK UŻYWAĆ

The simple panel display on the ear of the Bluetooth wireless knitted beanie has 3-prompt buttons and an LED indicator light. Go pass the basic controls of pausing/playing music and be able to answer calls, skip songs, and control the volume.