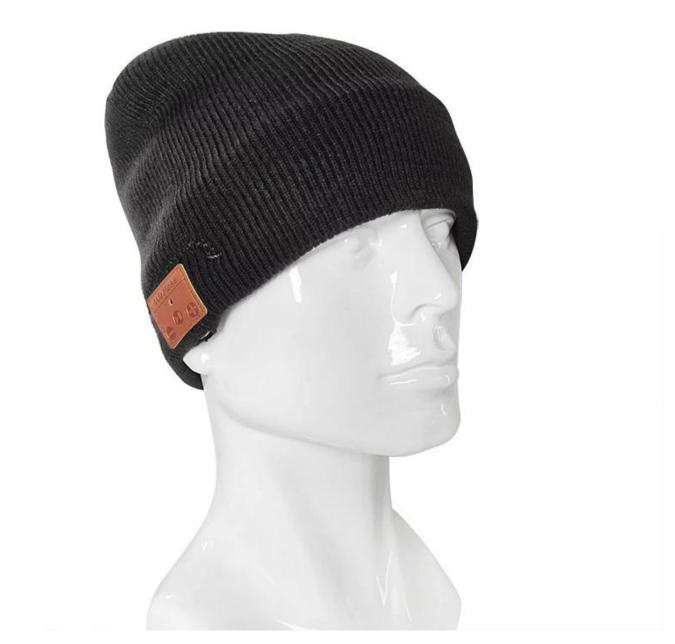

### RECHARGABLE AND REMOVABLE

The Bluetooth beanie features headphone slits that make the headphones easy-to-remove and reinstall.