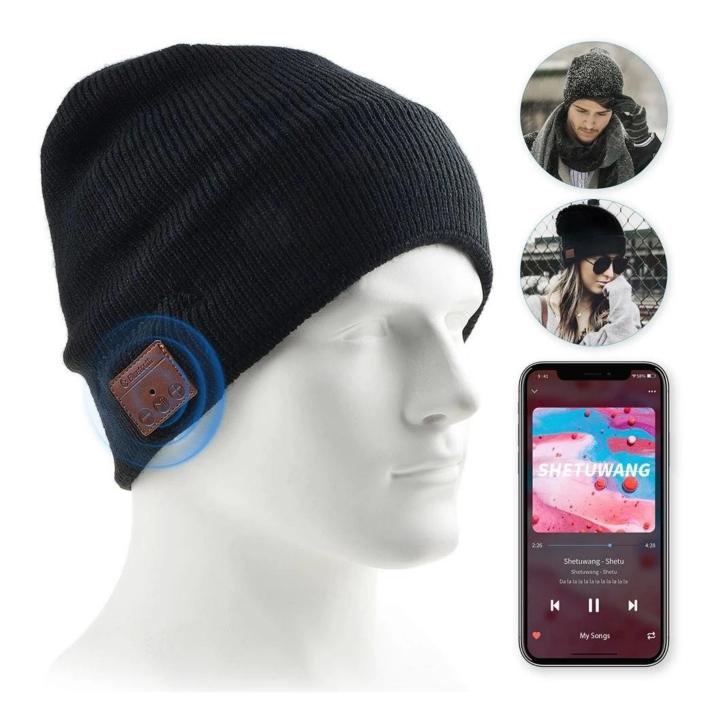

### Funkcjonować:

Wireless bluetooth beanie keeps your head very warm and you are able to listen to your favorite songs without disrupting anyone else. The sound quality is great, and the speaker is removable for washing beanie.

### Podanie

It can be used for Hiking, camping, fishing, joggying. A special gift fo r your loved one.