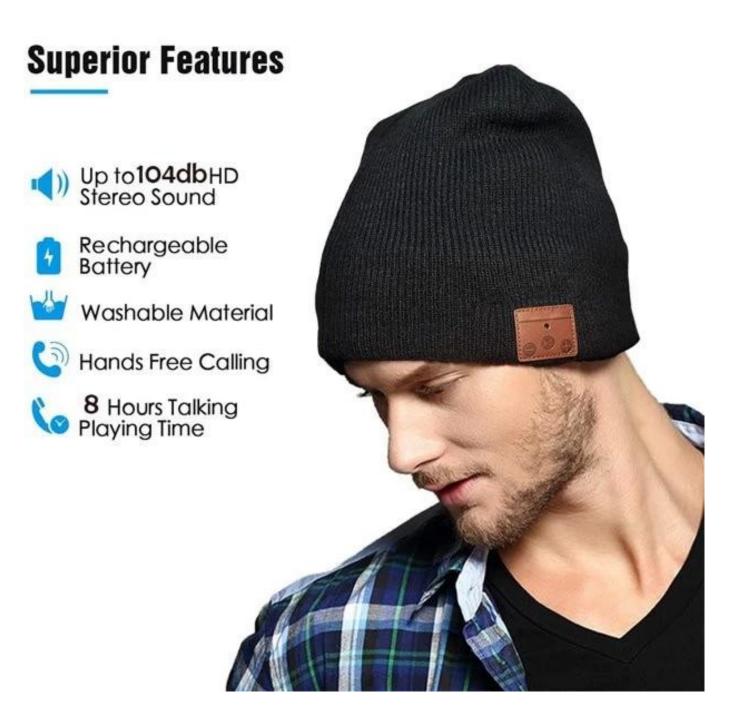

## Ciepłyczapka bez daszkakapeluszz Bluetooth 5.0cieszącwolna rękapowołanieoraz Hi-Fidźwięk

| Model Nie.         | Warm beanie hat with Bluetooth 5.0 |
|--------------------|------------------------------------|
| Textile material   | 60% Acrylicand 40% Polyester       |
| Bluetooth version  | 5.0                                |
| Zakres             | Up to 10m                          |
| Pogawędka          | Up to 10h                          |
| Czas czuwania      | Up to 60h                          |
| Czas ładowania     | 2h                                 |
| Drivers            | 06mm                               |
| S/N                | >95db@32ohm/5mW                    |
| Pasmo przenoszenia | 180- 20 kHz                        |
| Bateria            | Li-ion 3.7 VI 150 mAh              |
| Zawartość Paczki   | Music hat and Micro USB cable      |

### CechyzCiepłyczapka bez daszkakapeluszz Bluetooth 5.0

### PREMIUM AUDIO QUALITY

Premium Audio Quality – Built with 12.5mm stereo speaker magnets and microphone that deliver clear and high quality digital sound. Universal Bluetooth technology with forward/backward compatibility to connect to all Bluetooth enabled media player devices and automatically connect to your last paired device.