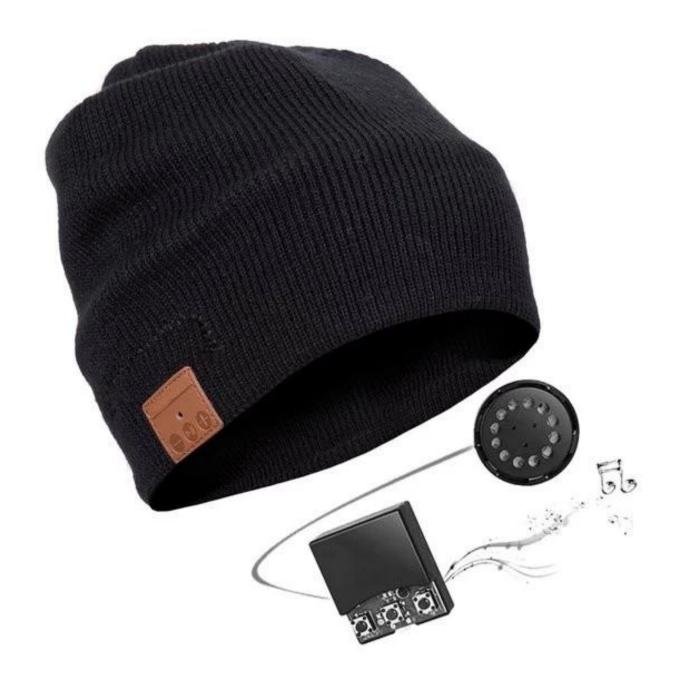

### Funkcjonować:

Wireless bluetooth beanie keeps your head very warm and you are able to listen to your favorite songs without disrupting anyone else. The sound quality is great, and the speaker is removable for washing beanie.

### PREMIUM AUDIO QUALITY

Premium Audio Quality – Built with 12.5mm stereo speaker magnets and microphone that deliver clear and high quality digital sound. Universal Bluetooth technology with forward/backward compatibility to connect to all Bluetooth enabled media player devices and automatically connect to your last paired device.

## JAK UŻYWAĆ

The simple panel display on the ear of the Bluetooth wireless knitted beanie has 3-prompt buttons and an LED indicator light. Go pass the basic controls of pausing/playing music and be able to answer calls, skip songs, and control the volume.

### RECHARGABLE AND REMOVABLE

The Bluetooth beanie features headphone slits that make the headphones easy-to-remove and reinstall.