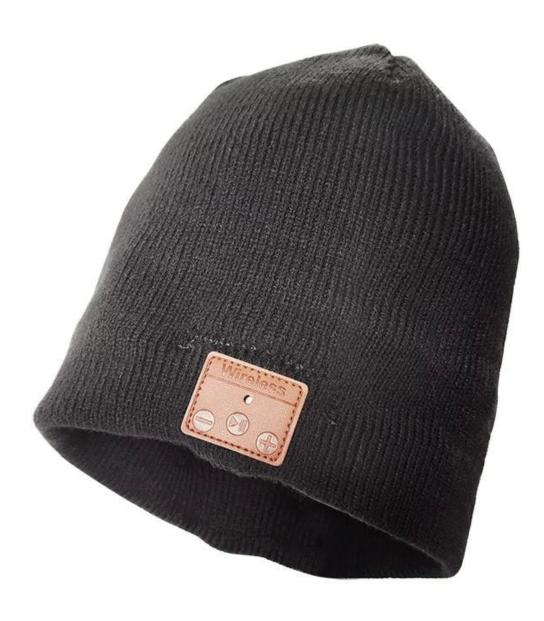

## JAK UŻYWAĆ

The simple panel display on the ear of the Bluetooth wireless knitted beanie has 3-prompt buttons and an LED indicator light. Go pass the basic controls of pausing/playing music and be able to answer calls, skip songs, and control the volume.