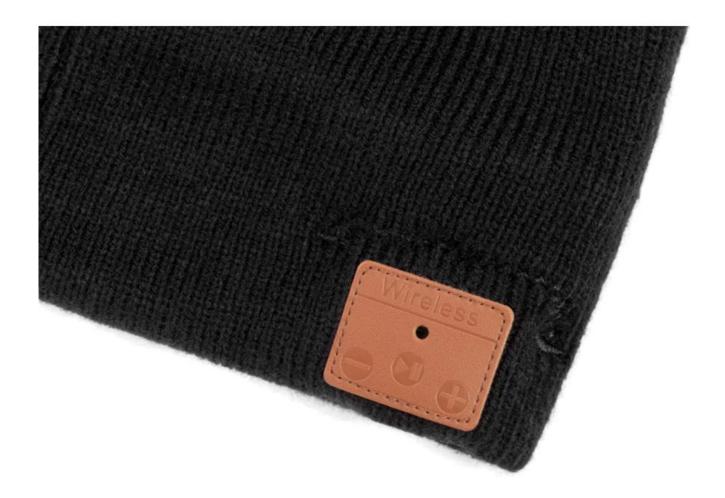

## JAK UŻYWAĆ

The simple panel display on the ear of the Bluetooth wireless knitted beanie has 3-prompt buttons and an LED indicator light. Go pass the basic controls of pausing/playing music and be able to answer calls, skip songs, and control the volume.