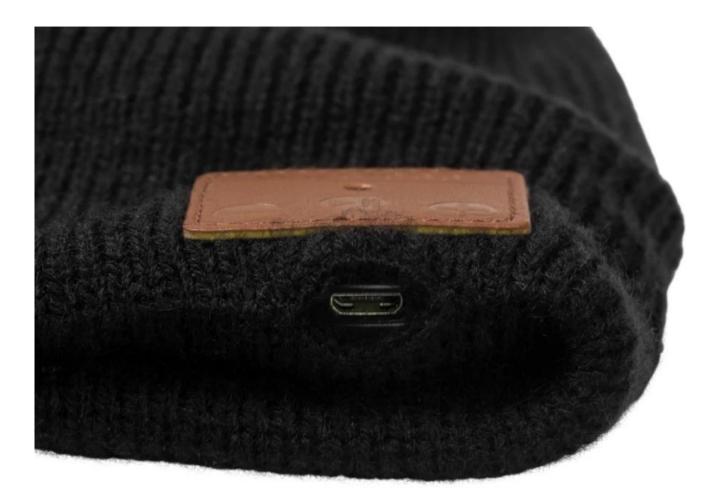

### RECHARGABLE AND REMOVABLE

The Bluetooth beanie features headphone slits that make the headphones easy-to-remove and reinstall.