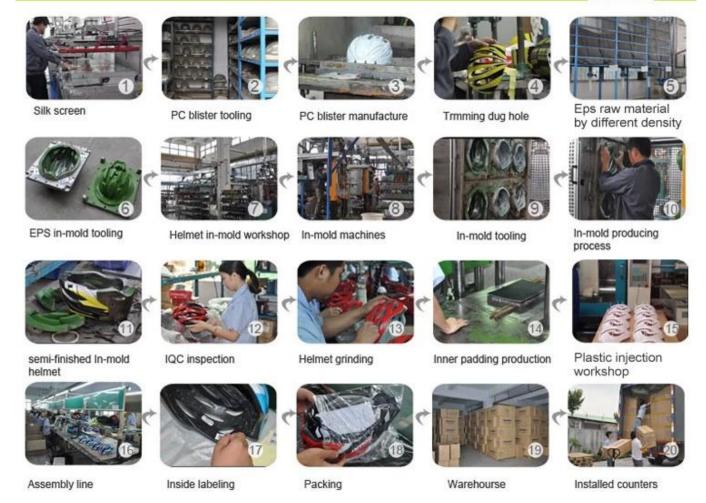

## The helmet production procedure is as below:

silk screen  $\rightarrow$  PC blister tooling  $\rightarrow$  PC blister manufacture  $\rightarrow$  Trimming dug hole  $\rightarrow$  EPS raw material by different density  $\rightarrow$  EPS in-mold tooling  $\rightarrow$  helmet in-mold workshop  $\rightarrow$  in-mold machines  $\rightarrow$  in-mold tooling  $\rightarrow$  in-mold producing process  $\rightarrow$  semi-finished in-mold helmet  $\rightarrow$  IQC inspection  $\rightarrow$  helmet grinding  $\rightarrow$  inner padding production  $\rightarrow$  plastic injection workshop  $\rightarrow$  assembly line  $\rightarrow$ inside labeling  $\rightarrow$  packing  $\rightarrow$  warehouse  $\rightarrow$  installed counters.

### **Production Procedure**