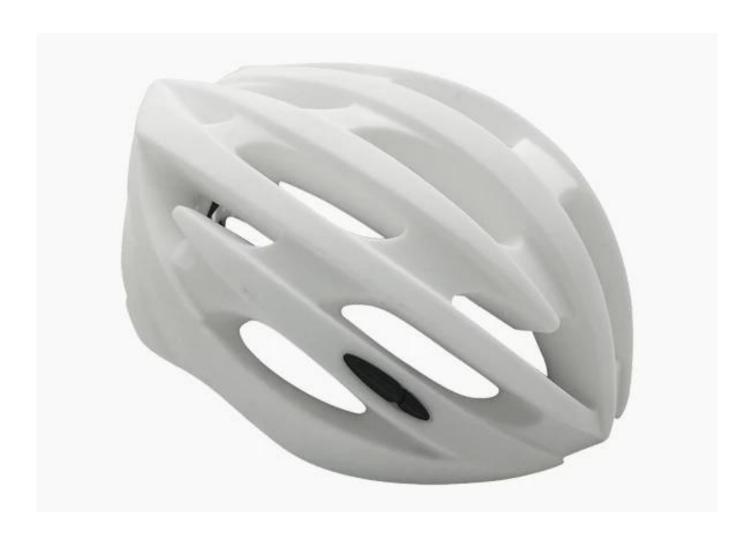

drawing program. Our service scope includes but not limited to helmet idea evaluation, convert idea or scratch into the CAD drawing, Making prototype, In-house testing.

Following is our R&D helmet project guideline:

- Helmet Concept/Idea
- Clay Model
- CAD Drawing
- 3D Prototype
- MOLDS
- SAMPLE
- TESTING

The purpose of 3D printing prototype:

- Consumer Review / / Having a physical product in your customers' hands will allow your team to gather feedback and test functionality.
- Proof of Concept / / Having a physical product for each design iteration can provide valuable part functionality insights.
- Manufacturing Prep / / Use a prototype to test and edit the product design before investing in tooling and large-scale production.

## The detail pictures of bicycle helmet prototype:















### The head circumference knowledge of bmx helmets uk:

#### **European Headform:**

An Oval shaped helmet is designed for a rider's head with a dimension which is considerably fit for Europeans.

#### **Generic headform:**

A generic headform helmet is designed for a rider's head with a dimension which is slightly longer front-to-back than its side-to-side measurement.

#### Asian headform:

A Round shaped helmet is designed for a rider's head with a dimension which is condierably fit for Asians.



### **Our Test lab:**

In order to manufacture quality helmets, we learn not only from the design theory, but also make progress from testing result! That's why our factory equipped with professional testing lab to ensure every design is practical & amenable! Our testing standard