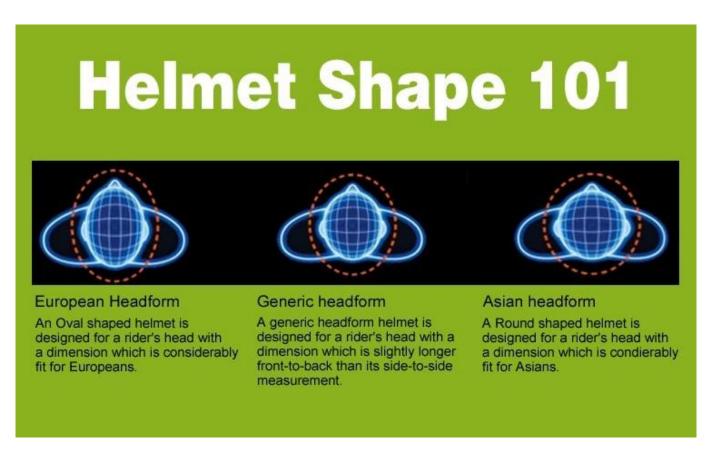

### The head circumference knowledge of bmx helmets uk:

#### **European Headform:**

An Oval shaped helmet is designed for a rider's head with a dimension which is considerably fit for Europeans.

#### **Generic headform:**

A generic headform helmet is designed for a rider's head with a dimension which is slightly longer front-to-back than its side-to-side measurement.

#### Asian headform:

A Round shaped helmet is designed for a rider's head with a dimension which is condierably fit for Asians.