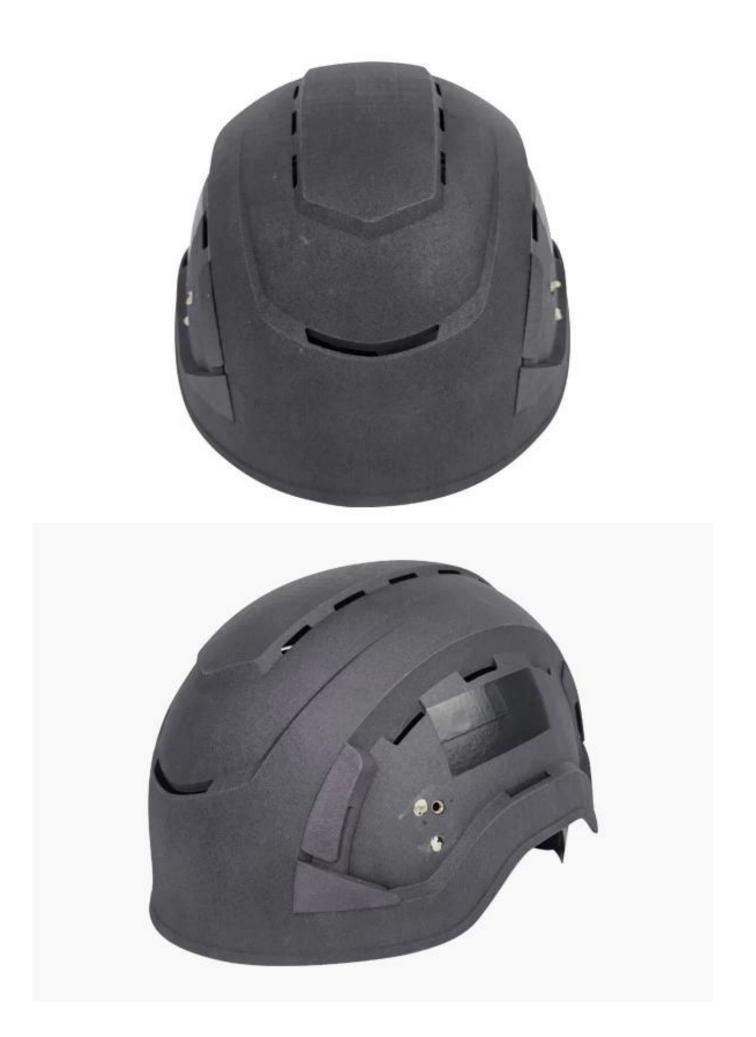

ogram. Our service scope includes but not limited to helmet idea evaluatio n, convert idea or scratch into the CAD drawing, Making prototype, In-house testing.

#### Following is our R&D helmet project guideline::

- Helmet Concept/Idea
- Clay Model
- CAD Drawing
- 3D Prototype
- MOLDS
- SAMPLE
- TESTING

#### The purpose of 3D printing prototype:

- Consumer Review / / Having a physical product in your customers' hands will allow your team to gather feedback and test functionality.
- Proof of Concept / / Having a physical product for each design iteration can provide valuable part functionality insights.
- Manufacturing Prep / / Use a prototype to test and edit the product design before investing in tooling and large-scale production.

#### The detail pictures of safety helmet prototye:







## The head circumference knowledge of bmx helmets uk :

#### **European Headform:**

An Oval shaped helmet is designed for a rider's head with a dimension which is considerably fit for Europeans.

#### **Generic headform:**

A generic headform helmet is designed for a rider's head with a dimension which is slightly longer front-toback than its side-to-side measurement.

#### Asian headform:

A Round shaped helmet is designed for a rider's head with a dimension which is condierably fit for Asians.

## Helmet Shape 101



An Oval shaped helmet is designed for a rider's head with a dimension which is considerably fit for Europeans. A generic headform helmet is designed for a rider's head with a dimension which is slightly longer front-to-back than its side-to-side measurement. A Round