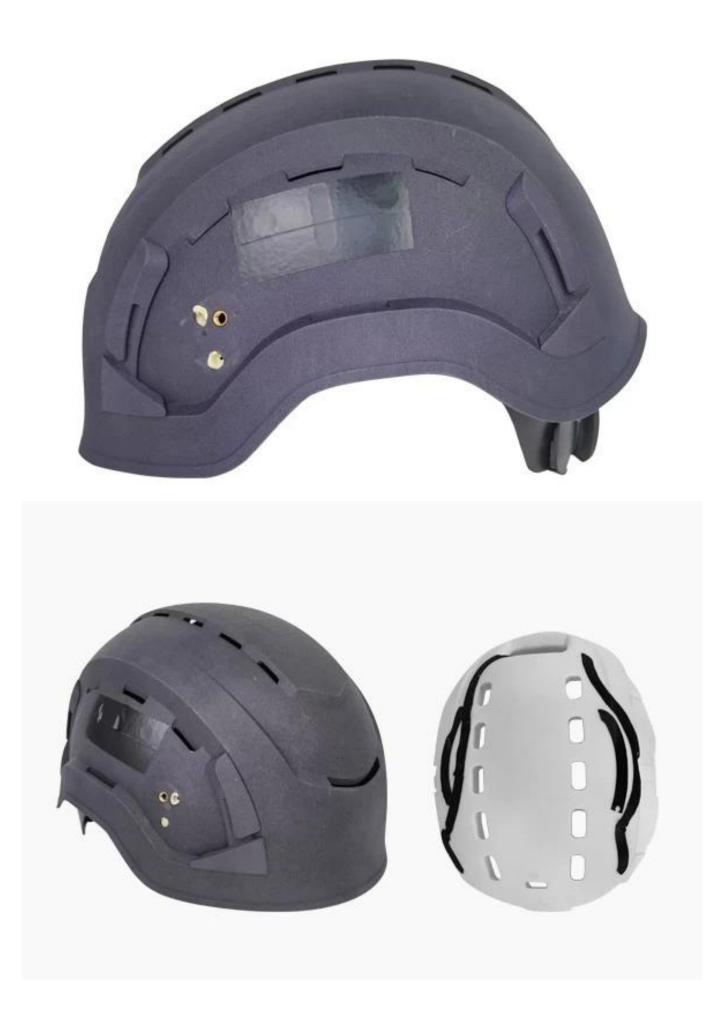

ram. Our service scope includes but not limited to helmet idea evaluatio n, convert idea or scratch into the CAD drawing, Making prototype, In-house testing.

#### Following is our R&D helmet project guideline::

- Helmet Concept/Idea
- Clay Model
- CAD Drawing
- 3D Prototype
- MOLDS
- SAMPLE
- TESTING

#### The purpose of 3D printing prototype:

- Consumer Review / / Having a physical product in your customers' hands will allow your team to gather feedback and test functionality.
- Proof of Concept / / Having a physical product for each design iteration can provide valuable part functionality insights.
- Manufacturing Prep / / Use a prototype to test and edit the product design before investing in tooling and large-scale production.

#### The detail pictures of safety helmet prototye:







## The head circumference knowledge of bmx helmets uk :

#### **European Headform:**

An Oval shaped helmet is designed for a rider's head with a dimension which is considerably fit for Europeans.

#### **Generic headform:**

A generic headform helmet is designed for a rider's head with a dimension which is slightly longer front-toback than its side-to-side measurement.

#### Asian headform:

A Round shaped helmet is designed for a rider's head with a dimension which is condierably fit for Asians.

## Helmet Shape 101



An Oval shaped helmet is designed for a rider's head with a dimension which is considerably fit for Europeans. A generic headform helmet is designed for a rider's head with a dimension which is slightly longer front-to-back than its side-to-side measurement. A Round sh