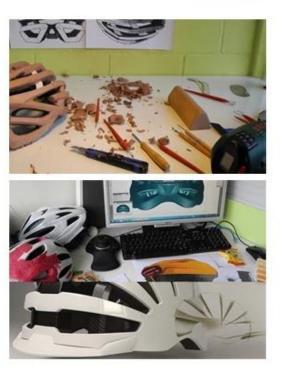

#### The purpose of 3D printing prototype:

- Consumer Review / / Having a physical product in your customers' hands will allow your team to gather feedback and test functionality.
- Proof of Concept / / Having a physical product for each design iteration can provide valuable part functionality insights.
- Manufacturing Prep / / Use a prototype to test and edit the product design before investing in tooling and large-scale production.

#### The detail pictures of safety helmet prototye: