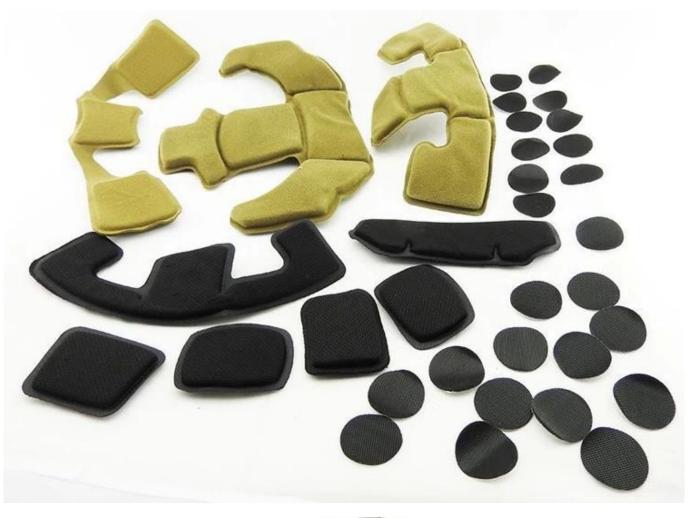

# 100% Cotton Pads for city bike helmet

### Advantages of our paddings:

'-Removable and washable anallergic padding made of 3D open mesh, ensures maximum comfort and wicks away sweet fast. Other options like Anti-insect net & Cool max® padding can be accepable.

'-Moisture-Wicking Pads Keep Rider's Head Dry

Interior features significantly affect a helmet's comfort. All our pads absorb moisture and are antiallergenic. Hook and loop fasteners allow easy removal for washing.