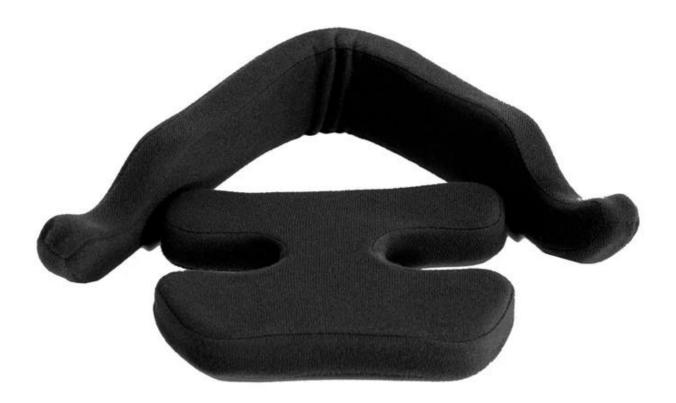

# 100% Cotton Pads for city bike helmet

### Advantages of our paddings:

'-Removable and washable anallergic padding made of 3D open mesh, ensures maximum comfort and wicks away sweet fast. Other options like Anti-insect net & Cool max® padding can be accepable.

'-Moisture-Wicking Pads Keep Rider's Head Dry

Interior features significantly affect a helmet's comfort. All our pads absorb moisture and are antiallergenic. Hook and loop fasteners allow easy removal for washing.