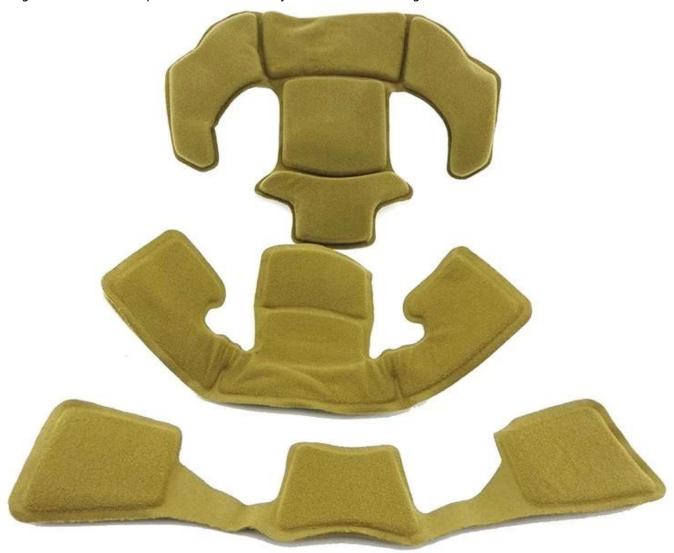

# 100% Cotton Pads for city bike helmet

### Advantages of our paddings:

'-Removable and washable anallergic padding made of 3D open mesh, ensures maximum comfort and wicks away sweet fast. Other options like Anti-insect net & Cool max® padding can be accepable.

'-Moisture-Wicking Pads Keep Rider's Head Dry

Interior features significantly affect a helmet's comfort. All our pads absorb moisture and are antiallergenic. Hook and loop fasteners allow easy removal for washing.