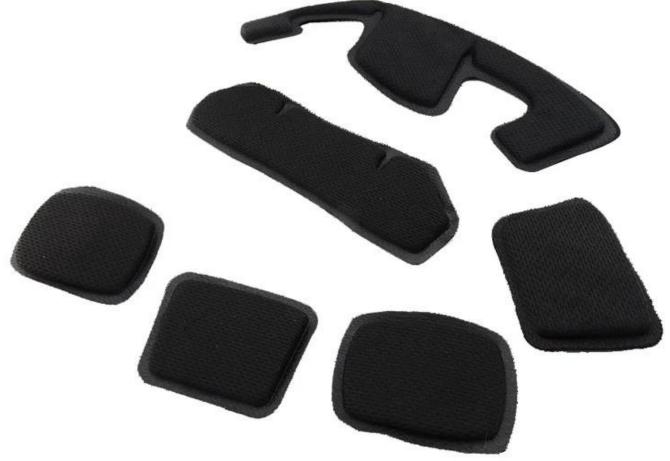

# 100% Cotton Pads for city bike helmet

### Advantages of our paddings:

'-Removable and washable anallergic padding made of 3D open mesh, ensures maximum comfort and wicks away sweet fast. Other options like Anti-insect net & Cool max® padding can be accepable.

'-Moisture-Wicking Pads Keep Rider's Head Dry

Interior features significantly affect a helmet's comfort. All our pads absorb moisture and are antiallergenic. Hook and loop fasteners allow easy removal for washing.