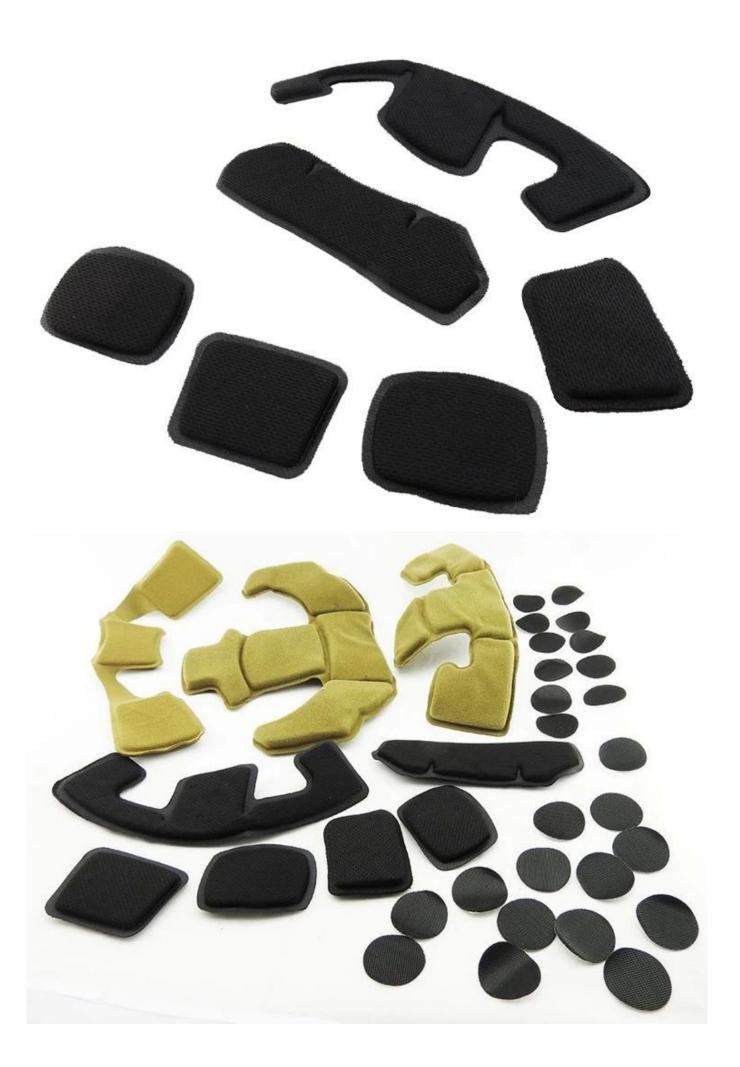

## 100% Cotton Pads which removable for rinse

### Advantages of our paddings:

'-Removable and washable anallergic padding made of 3D open mesh, ensures maximum comfort and wicks away sweet fast. Other options like Anti-insect net & Cool max® padding can be accepable.

'-Moisture-Wicking Pads Keep Rider's Head Dry

Interior features significantly affect a helmet's comfort. All our pads absorb moisture and are antiallergenic. Hook and loop fasteners allow easy removal for washing.

Stops insects finding their way into the helmet. The net is integrated between microshell and EPS inner shell in the helmet and therefore offers sufficient clearance between the insect's sting and your head.