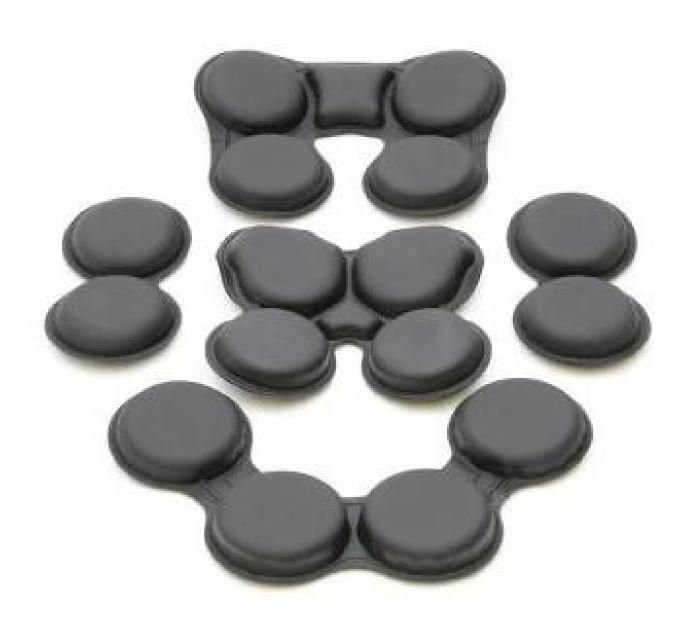

## 100% Cotton Pads which removable for rinse

### Advantages of our paddings:

'-Removable and washable anallergic padding made of 3D open mesh, ensures maximum comfort and wicks away sweet fast. Other options like Anti-insect net & Cool max® padding can be accepable.

'-Moisture-Wicking Pads Keep Rider's Head Dry

Interior features significantly affect a helmet's comfort. All our pads absorb moisture and are antiallergenic. Hook and loop fasteners allow easy removal for washing.