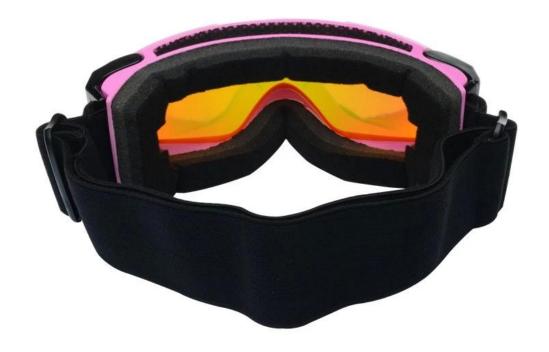

### **Product Feature**

| Basic Information          |                                                                |  |  |  |  |  |
|----------------------------|----------------------------------------------------------------|--|--|--|--|--|
| Item Name                  | snow Glasses                                                   |  |  |  |  |  |
| Brand                      | AURORA                                                         |  |  |  |  |  |
| Model                      | QF-S757                                                        |  |  |  |  |  |
| Production<br>Place        | Dongguan China                                                 |  |  |  |  |  |
| Color                      | Pink                                                           |  |  |  |  |  |
| Material                   | PC Lens+TPEE spectacle frames                                  |  |  |  |  |  |
| Feature                    | Suitable for all kinds of weather                              |  |  |  |  |  |
| Function                   | 100% UV Anti-fog and dust Impact Resistance Wear-<br>resisting |  |  |  |  |  |
| Samples and Payment Policy |                                                                |  |  |  |  |  |
| Spec sample cost           | e Depends on your request                                      |  |  |  |  |  |
| Spec sample time           | 0-15 days after confirm the artwork                            |  |  |  |  |  |
| Random sample<br>time      | 3 days delivery                                                |  |  |  |  |  |
| Payment<br>method          | PAYPAL OR T/T                                                  |  |  |  |  |  |

#### **FOUR ADVANTAGES**

Pink