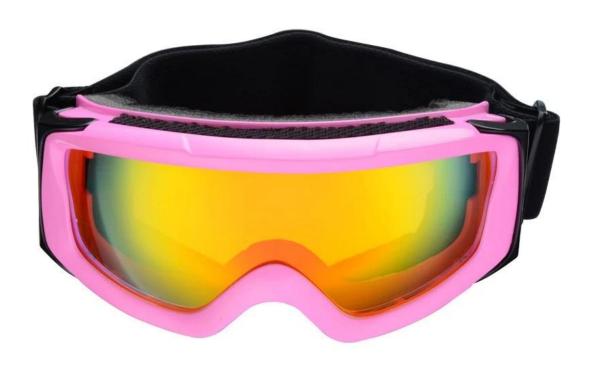

### **Product Feature**

| Basic Information          |                                                                |  |  |  |  |  |
|----------------------------|----------------------------------------------------------------|--|--|--|--|--|
| Item Name                  | snow Glasses                                                   |  |  |  |  |  |
| Brand                      | AURORA                                                         |  |  |  |  |  |
| Model                      | QF-S757                                                        |  |  |  |  |  |
| Production<br>Place        | Dongguan China                                                 |  |  |  |  |  |
| Color                      | Pink                                                           |  |  |  |  |  |
| Material                   | PC Lens+TPEE spectacle frames                                  |  |  |  |  |  |
| Feature                    | Suitable for all kinds of weather                              |  |  |  |  |  |
| Function                   | 100% UV Anti-fog and dust Impact Resistance Wear-<br>resisting |  |  |  |  |  |
| Samples and Payment Policy |                                                                |  |  |  |  |  |
| Spec sample cost           | e Depends on your request                                      |  |  |  |  |  |
| Spec sample time           | 0-15 days after confirm the artwork                            |  |  |  |  |  |
| Random sample<br>time      | 3 days delivery                                                |  |  |  |  |  |
| Payment<br>method          | PAYPAL OR T/T                                                  |  |  |  |  |  |

### **Product Kind Show**

Picture show