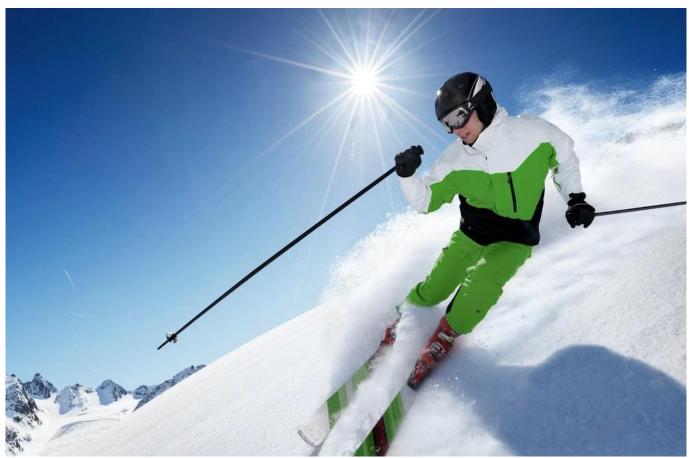

#### **Description:**

TPU frame is with excellent flexible performance. Double PC lens is good for scratch resistant, impact resistance, UV CUT, anti-fog and other features. The snowboard Goggles is in ergonomic design, with strong toughness. Comfortable and adjustable to wear. Lens can be bent without breaking and with high strength. Beautiful and fashionable appearance brings you the ultimate visual enjoyment in various outdoor sports