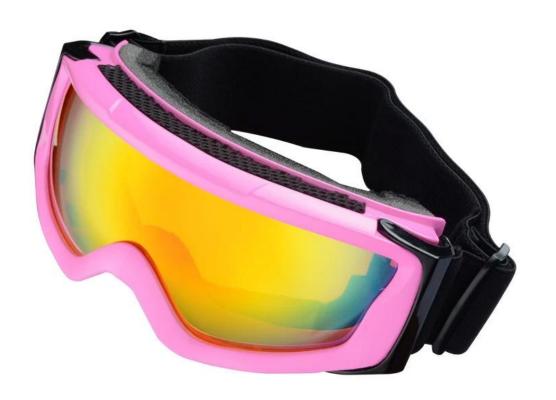

### **Product Feature**

| Basic Information          |                                                                |  |  |  |  |  |
|----------------------------|----------------------------------------------------------------|--|--|--|--|--|
| Item Name                  | snow Glasses                                                   |  |  |  |  |  |
| Brand                      | AURORA                                                         |  |  |  |  |  |
| Model                      | QF-S757                                                        |  |  |  |  |  |
| Production<br>Place        | Dongguan China                                                 |  |  |  |  |  |
| Color                      | Pink                                                           |  |  |  |  |  |
| Material                   | PC Lens+TPEE spectacle frames                                  |  |  |  |  |  |
| Feature                    | Suitable for all kinds of weather                              |  |  |  |  |  |
| Function                   | 100% UV Anti-fog and dust Impact Resistance Wear-<br>resisting |  |  |  |  |  |
| Samples and Payment Policy |                                                                |  |  |  |  |  |
| Spec sample cost           | e Depends on your request                                      |  |  |  |  |  |
| Spec sample time           | 0-15 days after confirm the artwork                            |  |  |  |  |  |
| Random sample<br>time      | 3 days delivery                                                |  |  |  |  |  |
| Payment<br>method          | PAYPAL OR T/T                                                  |  |  |  |  |  |

### **Product Kind Show**

Picture show