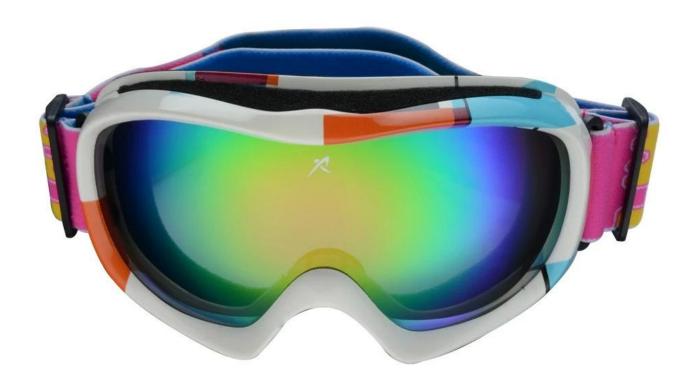

|
| Feature                    | Suitable for all kinds of weather                              |
| Function                   | 100% UV Anti-fog and dust Impact Resistance Wear-<br>resisting |
| Samples and Payment Policy |                                                                |
| Spec sample cost           | Depends on your request                                        |
| Spec sample time           | 0-15 days after confirm the artwork                            |
| Random sample time         | 3 days delivery                                                |
| Payment<br>method          | PAYPAL OR T/T                                                  |

## **Product Kind Show**

**Picture Show** 



**Picture Show** 

#### **FOUR ADVANTAGES**



Blue



# Black







White







Red



## Orange and green



Yellow and black



## **Red and black**



## Black and blue