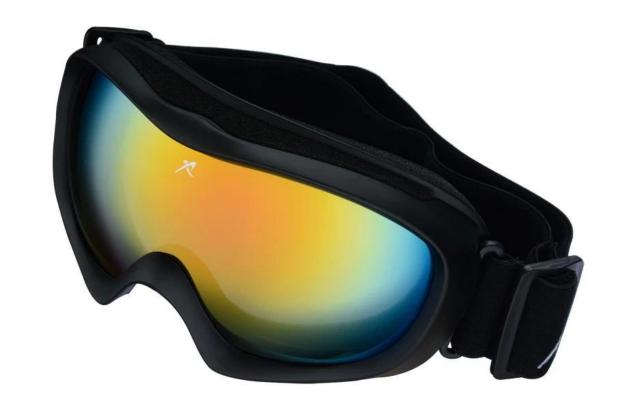

# Hot Sales Windproof White Frame Blue Sensor Skiing Snow Goggles

#### **Description:**

TPU frame is with excellent flexible performance. Double PC lens is good for scratch resistant, impact resistance, UV CUT, anti-fog and other features. The Ski Goggles is in ergonomic design, with strong toughness. Comfortable and adjustable to wear. Lens can be bent without breaking and with high strength. Beautiful and fashionable appearance brings you the ultimate visual enjoyment in various outdoor sports