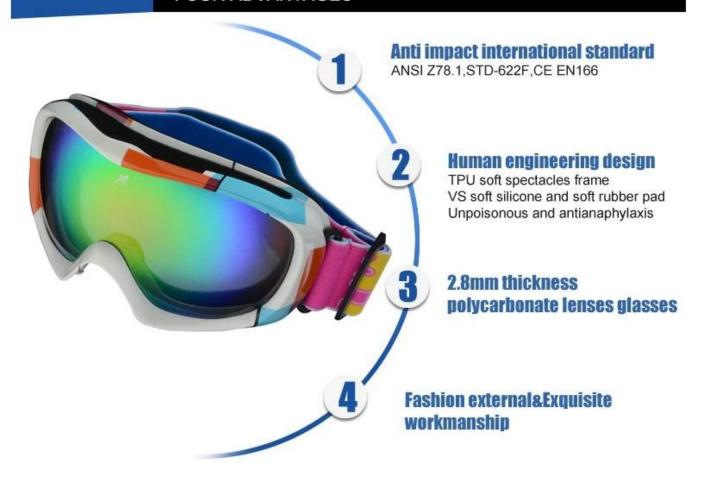

|
| Feature                    | Suitable for all kinds of weather                              |
| Function                   | 100% UV Anti-fog and dust Impact Resistance Wear-<br>resisting |
| Samples and Payment Policy |                                                                |
| Spec sample cost           | Depends on your request                                        |
| Spec sample time           | 0-15 days after confirm the artwork                            |
| Random sample time         | 3 days delivery                                                |
| Payment<br>method          | PAYPAL OR T/T                                                  |

## **Product Kind Show**

**Picture Show** 



**Picture Show** 

#### **FOUR ADVANTAGES**



Blue



# Black







White







Red



## Orange and green



Yellow and black



## **Red and black**



## Black and blue