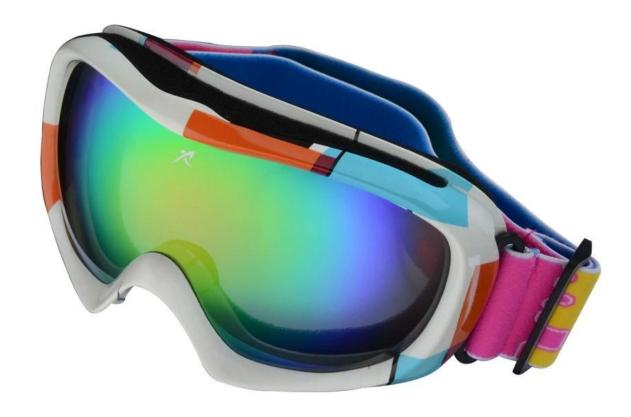

| Feature                    | Suitable for all kinds of weather                              |
| Function                   | 100% UV Anti-fog and dust Impact Resistance Wear-<br>resisting |
| Samples and Payment Policy |                                                                |
| Spec sample cost           | Depends on your request                                        |
| Spec sample time           | 0-15 days after confirm the artwork                            |
| Random sample time         | 3 days delivery                                                |
| Payment<br>method          | PAYPAL OR T/T                                                  |

## **Product Kind Show**

**Picture Show** 



**Picture Show** 

#### **FOUR ADVANTAGES**



Blue



# Black







White







Red



## Orange and green



Yellow and black



## **Red and black**



## Black and blue