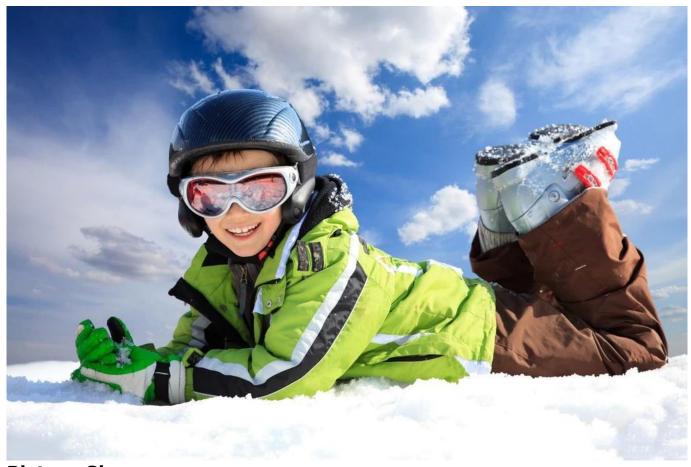

| PC Lens+TPEE spectacle frames                                  |
| Feature                    | Suitable for all kinds of weather                              |
| Function                   | 100% UV Anti-fog and dust Impact Resistance Wear-<br>resisting |
| Samples and Payment Policy |                                                                |
| Spec sample cost           | Depends on your request                                        |
| Spec sample time           | 0-15 days after confirm the artwork                            |
| Random sample time         | 3 days delivery                                                |
| Payment<br>method          | PAYPAL OR T/T                                                  |

## **Product Kind Show**

**Picture Show** 



**Picture Show** 

#### **FOUR ADVANTAGES**



Blue



# Black







White







Red



## Orange and green



Yellow and black



## **Red and black**



## Black and blue