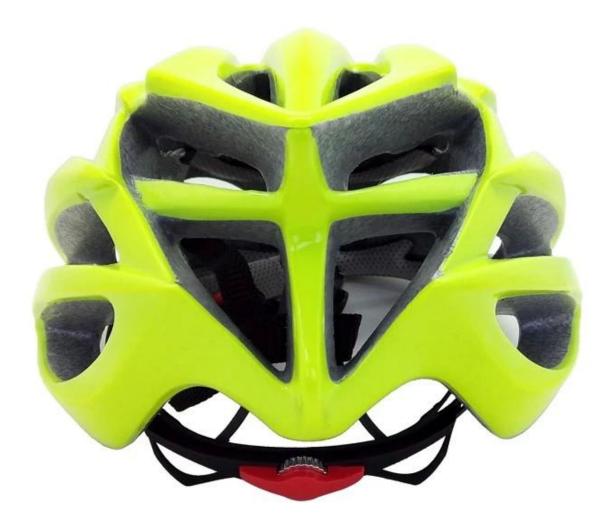

-----------------------------------|
| Material                | EPS foam & PC shell double in-mold technology    |
| Certification           | CE EN1078                                        |
| Vents                   | 21 air vents                                     |
| Color                   | Pantone, customized                              |
| size/head circumference | S/M (52-56CM)                                    |
| Weight                  | 200g                                             |
| Sample Time             | 7 days                                           |
| MOQ                     | 300pcs                                           |
| Package details         | PP bag+individual color box packing+mastercarton |

## The detail pictures of bike helmet safety:







# Your one stop for custom designed and printed helmet from short runs to bulk orders.

1. OEM service: We can put your Logo/trademark on CE approved constructions industrial safety helmets with visor.

2. Costomized service: (1) Customized logo: send the logo in AI form and the detail to us.

(2) Customized style: Send the artwork in PDF form or other forms to us.

(3) Customized accessories: one stop service and multicolor approved.

3. Business Share: Constantly new product share: patent adjuster, magnetic buckle...



#### **Packagaing information**

Items per Carton: 12 Pieces/Carton Package Measurements: 73X58X35 cm Gross Weight: 6.50 kg Package Type: 1PCS/PP bag wth color box, 12 PCS PER BROWN CARTON

#### Packaging

Items per Carton: 12 Pieces/Carton Package Measurements: 73X58X3