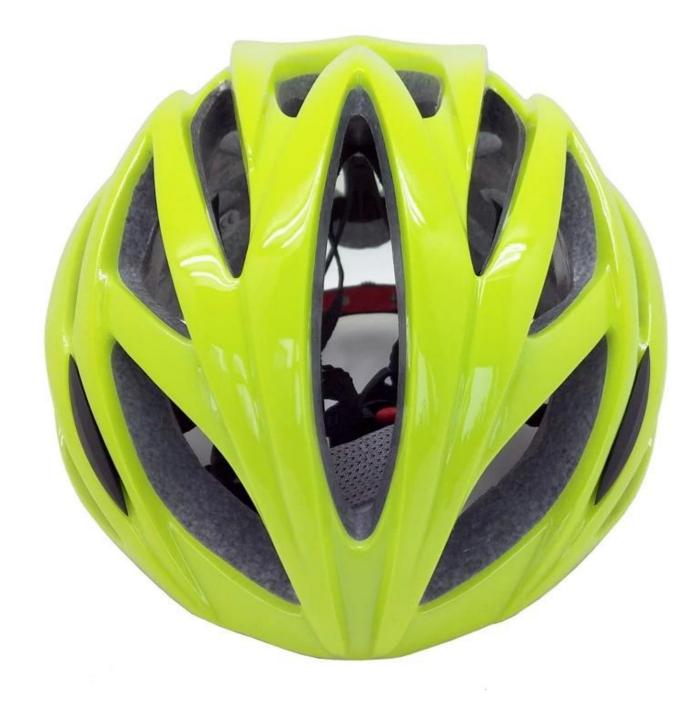

-------------------------------------|
| Material                | EPS foam & PC shell double in-mold technology    |
| Certification           | CE EN1078                                        |
| Vents                   | 21 air vents                                     |
| Color                   | Pantone, customized                              |
| size/head circumference | S/M (52-56CM)                                    |
| Weight                  | 200g                                             |
| Sample Time             | 7 days                                           |
| MOQ                     | 300pcs                                           |
| Package details         | PP bag+individual color box packing+mastercarton |

## The detail pictures of bike helmet safety:







# Your one stop for custom designed and printed helmet from short runs to bulk orders.

1. OEM service: We can put your Logo/trademark on CE approved constructions industrial safety helmets with visor.

2. Costomized service: (1) Customized logo: send the logo in AI form and the detail to us.

(2) Customized style: Send the artwork in PDF form or other forms to us.

(3) Customized accessories: one stop service and multicolor approved.

3. Business Share: Constantly new product share: patent adjuster, magnetic buckle...



#### **Packagaing information**

Items per Carton: 12 Pieces/Carton Package Measurements: 73X58X35 cm Gross Weight: 6.50 kg Package Type: 1PCS/PP bag wth color box, 12 PCS PER BROWN CARTON

#### Packaging

Items per Carton: 12 Pieces/Carton Package Measurements: 73X58