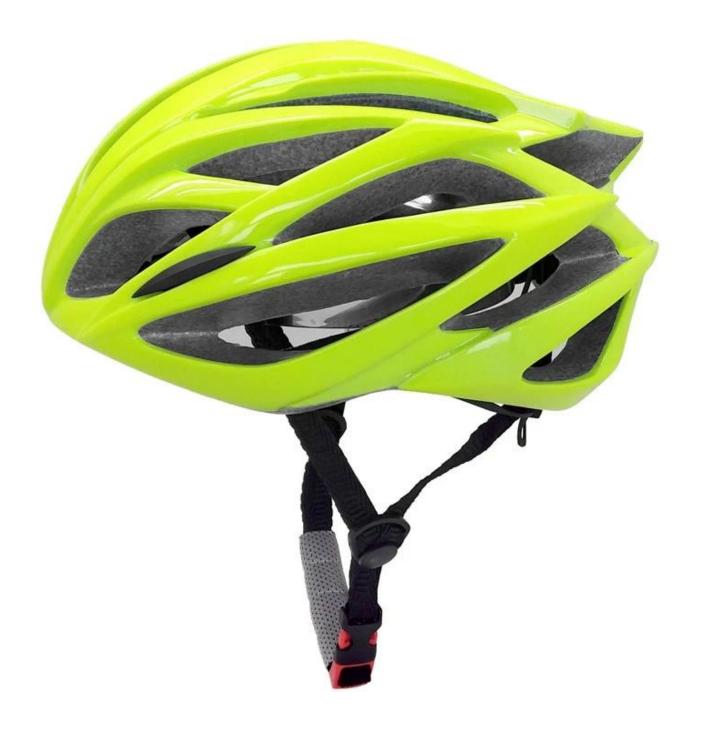

# new design road cycling helmet, high quanlity ventilation biking helmets ZH09

## The description of best cycling helmet:

- Super lightest : only 200g, well-ventilated, with very cooling air tunnel and reasonable aero shape design.

- Three-dimensional duct design: This design is very aerodynamic drag coefficient is small , in the process of riding , people wear more cool.

- In-mold technology, when the helmet by the impact , the entire helmet uniform force.

- The high quality eco-friendly high temperature resistant PC shell.

- The high density black EPS material is imported from American,

- The bicycle accessories: adjustable chin strap with quick-release buckle; rear lock adjustment; cool comfortable pads;

- Certification: CE-EN1078 certified for impact protection.

## The detail pictures of bike helmet safety: