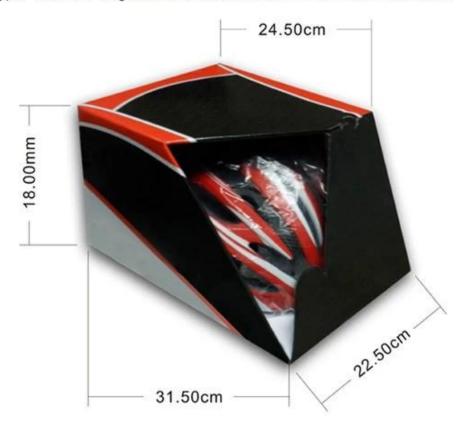

#### **Packagaing information**

Items per Carton: 12 Pieces/Carton Package Measurements: 73X58X35 cm Gross Weight: 6.50 kg Package Type: 1PCS/PP bag wth color box, 12 PCS PER BROWN CARTON

#### Packaging

Items per Carton: 12 Pieces/Carton Package Measurements: 73X58X35 cm Gross Weight: 6.50 kg Package Type: 1PCS/PP bag wth color box, 12 PCS PER BROWN CARTON AURORN