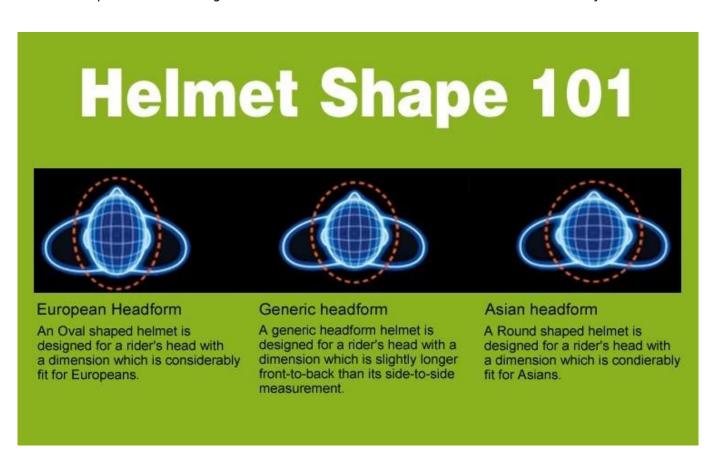

### The head circumference knowledge of Bike helmets for girls:

### **European Headform:**

An Oval shaped helmet is designed for a rider's head with a dimension which is considerably fit for Europeans.

### Generic headform:

A generic headform helmet is designed for a rider's head with a dimension which is slightly longer front-to-back than its side-to-side measurement.

### **Asian headform:**

A Round shaped helmet is designed for a rider's head with a dimension which is condierably fit for Asians.