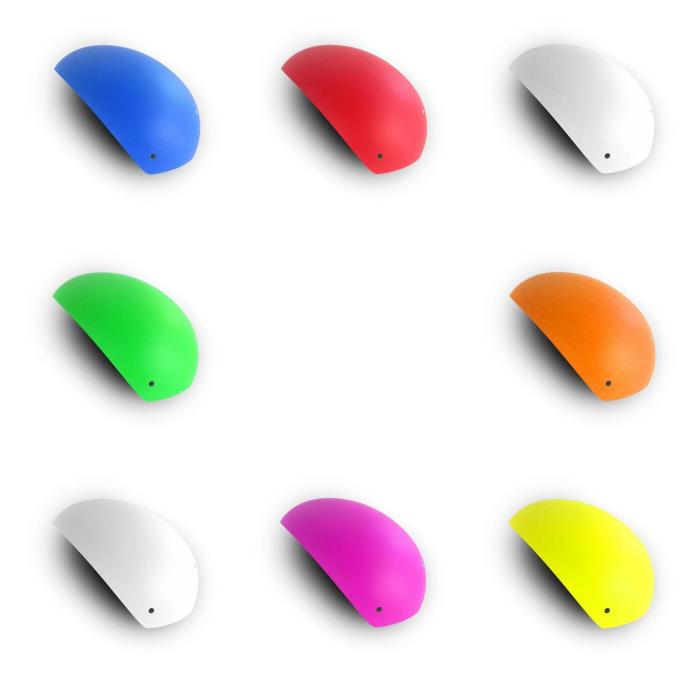

Three pieces of PC shell can be separate and replaced by different colors.

### The description of Bike helmets for girls:

- **Aerodynamic shape design**: the waterdrop design can greatly reduce the wind resistance, it is a professional helmet for cycling competition.
- **Aero PC cover**: the PC cover can help you to achieve road racing helmet and aero cycling helmet, after removing the aero cover, the helmet would be road racing helmet, the aero PC cover in different colors can be removable, detachable and replaced according to your choice.
- **EN166 approved eyes shield:** four colors for choosing, Mirror, colorful, clear and yellow, can be antifog and anti-scratched.
- **In-mold technology:** high temperature resistance PC (polycarbonate) + EPS foam (imported from America).
- **The bicycle accessories**: adjustable chin strap with quick-release buckle; patent rear lock adjustment; cool comfortable pads;
- **Certification**: CE-EN1078 certified for impact protection.