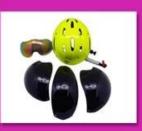

# 2020 Bike helmets for girls, aero cycling helmets AU-T01

new developed racing TT cycle helmet

# professional aero time trial bicycle helmet with CE.

-Model No.: AU-T01

-Vents:

13 vents

-Weight:

320 g

-Size:

S/M: 54-58cm M/L: 58-62cm

Three pieces of PC shell can be separate and replaced by different colors.

# GOGGLE

Including face grille conforming to EN 166/174 for excellent protection against fog and scratch.

Three pieces of PC shell can be separate and replaced by different colors.