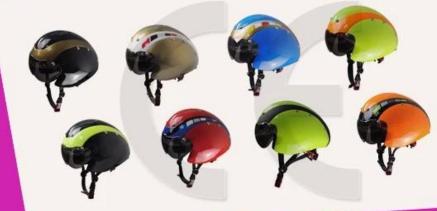

Three pieces of PC shell can be separate and replaced by different colors.

### The detail pictures of Bike helmets for girls:

# **Product Display**