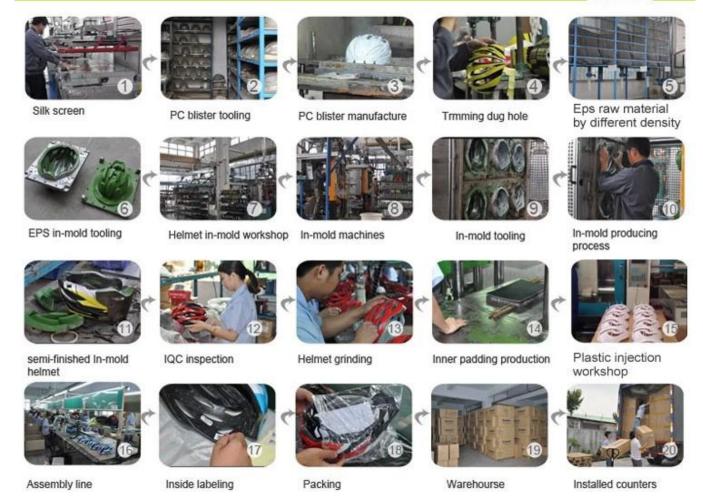

# The helmet production procedu re is as below:

silk screen  $\rightarrow$  PC blister tooling  $\rightarrow$  PC blister manufacture  $\rightarrow$  Trimming dug hole  $\rightarrow$  EPS raw material by different density  $\rightarrow$  EPS in-mold tooling  $\rightarrow$  helmet in-mold workshop  $\rightarrow$  in-mold machines  $\rightarrow$  in-mold tooling  $\rightarrow$  in-mold producing process  $\rightarrow$  semi-finished in-mold helmet  $\rightarrow$  IQC inspection  $\rightarrow$  helmet grinding  $\rightarrow$  inner padding production  $\rightarrow$  plastic injection workshop  $\rightarrow$  assembly line  $\rightarrow$ inside labeling  $\rightarrow$  packing  $\rightarrow$  warehouse  $\rightarrow$  installed counters.

### **Production Procedure**