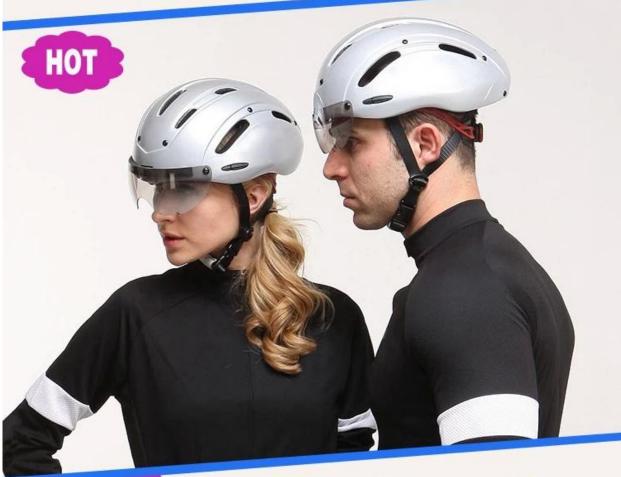

# 2020 Bike helmets for girls, aero cycling helmets AU-T01

new developed racing TT cycle helmet

# professional aero time trial bicycle helmet with CE.

-Model No.: AU-T01

-Vents:

13 vents

-Weight:

320 g

-Size:

S/M: 54-58cm M/L: 58-62cm

### The description of Bike helmets for girls:

- **Aerodynamic shape design**: the waterdrop design can greatly reduce the wind resistance, it is a professional helmet for cycling competition.
- **Aero PC cover**: the PC cover can help you to achieve road racing helmet and aero cycling helmet, after removing the aero cover, the helmet would be road racing helmet, the aero PC cover in different colors can be removable, detachable and replaced according to your choice.
- **EN166 approved eyes shield:** four colors for choosing, Mirror, colorful, clear and yellow, can be antifog and anti-scratched.
- **In-mold technology:** high temperature resistance PC (polycarbonate) + EPS foam (imported from America).
- **The bicycle accessories**: adjustable chin strap with quick-release buckle; patent rear lock adjustment; cool comfortable pads;
- **Certification**: CE-EN1078 certified for impact protection.