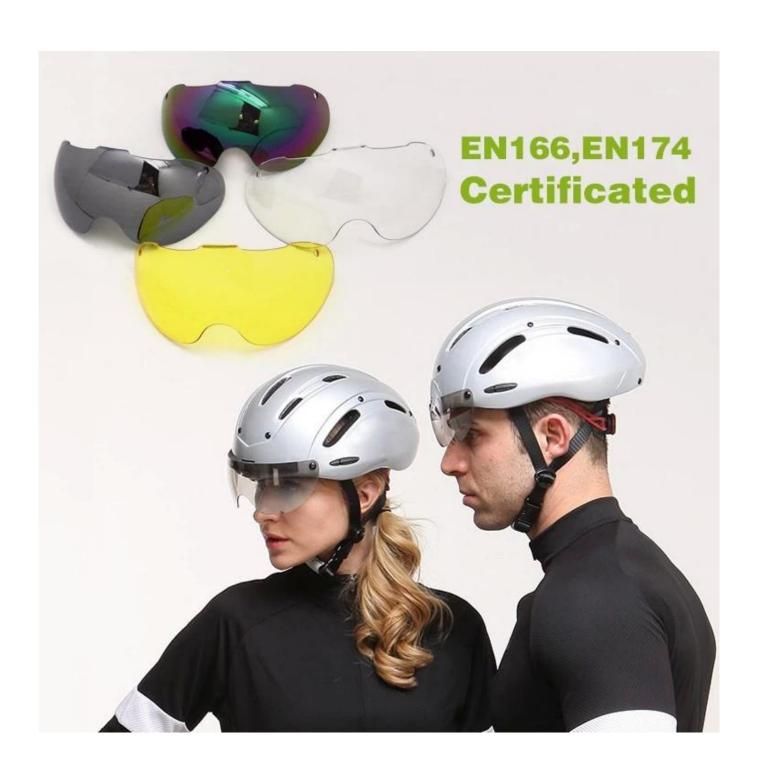

# GOGGLE

Including face grille conforming to EN 166/174 for excellent protection against fog and scratch.

Three pieces of PC shell can be separate and replaced by different colors.

### The description of Bike helmets for girls:

- **Aerodynamic shape design**: the waterdrop design can greatly reduce the wind resistance, it is a professional helmet for cycling competition.
- **Aero PC cover**: the PC cover can help you to achieve road racing helmet and aero cycling helmet, after removing the aero cover, the helmet would be road racing helmet, the aero PC cover in different colors can be removable, detachable and replaced according to your choice.
- **EN166 approved eyes shield:** four colors for choosing, Mirror, colorful, clear and yellow, can be antifog and anti-scratched.
- **In-mold technology:** high temperature resistance PC (polycarbonate) + EPS foam (imported from America).
- **The bicycle accessories**: adjustable chin strap with quick-release buckle; patent rear lock adjustment; cool comfortable pads;
- **Certification**: CE-EN1078 certified for impact protection.