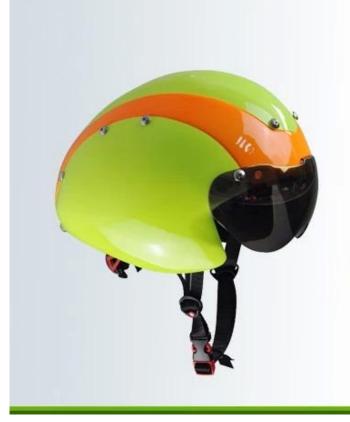

### The description of Bike helmets for girls:

- **Aerodynamic shape design**: the waterdrop design can greatly reduce the wind resistance, it is a professional helmet for cycling competition.
- **Aero PC cover**: the PC cover can help you to achieve road racing helmet and aero cycling helmet, after removing the aero cover, the helmet would be road racing helmet, the aero PC cover in different colors can be removable, detachable and replaced according to your choice.
- **EN166 approved eyes shield:** four colors for choosing, Mirror, colorful, clear and yellow, can be antifog and anti-scratched.
- **In-mold technology:** high temperature resistance PC (polycarbonate) + EPS foam (imported from America).
- **The bicycle accessories**: adjustable chin strap with quick-release buckle; patent rear lock adjustment; cool comfortable pads;
- **Certification**: CE-EN1078 certified for impact protection.

# **Product Display**