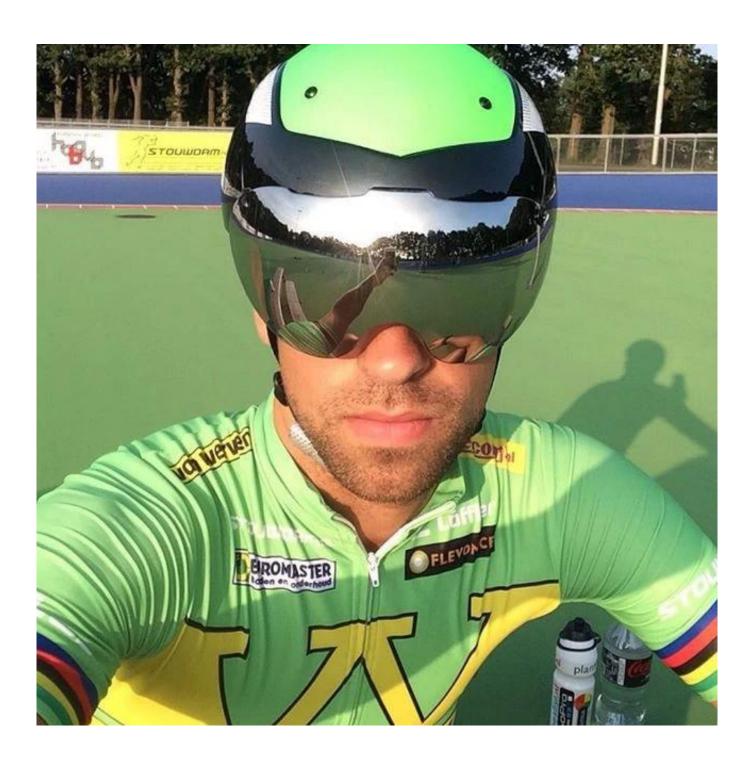

### The description of Bike helmets for girls:

- **Aerodynamic shape design**: the waterdrop design can greatly reduce the wind resistance, it is a professional helmet for cycling competition.
- **Aero PC cover**: the PC cover can help you to achieve road racing helmet and aero cycling helmet, after removing the aero cover, the helmet would be road racing helmet, the aero PC cover in different colors can be removable, detachable and replaced according to your choice.
- **EN166 approved eyes shield:** four colors for choosing, Mirror, colorful, clear and yellow, can be antifog and anti-scratched.
- **In-mold technology:** high temperature resistance PC (polycarbonate) + EPS foam (imported from America).
- **The bicycle accessories**: adjustable chin strap with quick-release buckle; patent rear lock adjustment; cool comfortable pads;
- **Certification**: CE-EN1078 certified for impact protection.

# **Product Display**