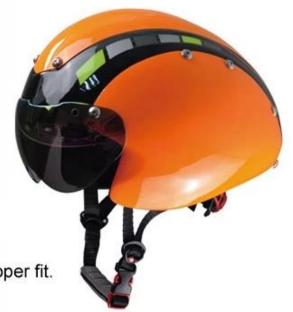

# 2020 Bike helmets for girls, aero cycling helmets AU-T01

new developed racing TT cycle helmet

# professional aero time trial bicycle helmet with CE.

-Model No.: AU-T01

-Vents:

13 vents

-Weight:

320 g

-Size:

S/M: 54-58cm M/L: 58-62cm

### The description of Bike helmets for girls:

- **Aerodynamic shape design**: the waterdrop design can greatly reduce the wind resistance, it is a professional helmet for cycling competition.
- **Aero PC cover**: the PC cover can help you to achieve road racing helmet and aero cycling helmet, after removing the aero cover, the helmet would be road racing helmet, the aero PC cover in different colors can be removable, detachable and replaced according to your choice.
- **EN166 approved eyes shield:** four colors for choosing, Mirror, colorful, clear and yellow, can be antifog and anti-scratched.
- **In-mold technology:** high temperature resistance PC (polycarbonate) + EPS foam (imported from America).
- **The bicycle accessories**: adjustable chin strap with quick-release buckle; patent rear lock adjustment; cool comfortable pads;
- **Certification**: CE-EN1078 certified for impact protection.