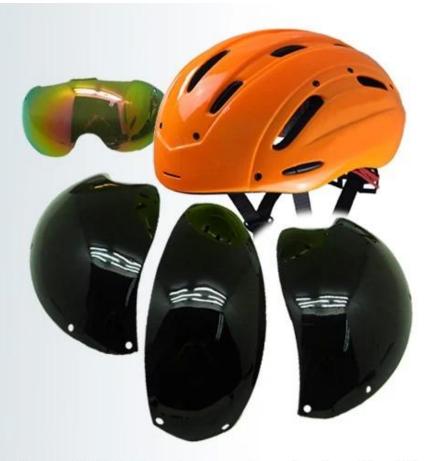

Three pieces of PC shell can be separate and replaced by different colors.

### The description of Bike helmets for girls:

- **Aerodynamic shape design**: the waterdrop design can greatly reduce the wind resistance, it is a professional helmet for cycling competition.
- **Aero PC cover**: the PC cover can help you to achieve road racing helmet and aero cycling helmet, after removing the aero cover, the helmet would be road racing helmet, the aero PC cover in different colors can be removable, detachable and replaced according to your choice.
- **EN166 approved eyes shield:** four colors for choosing, Mirror, colorful, clear and yellow, can be antifog and anti-scratched.
- **In-mold technology:** high temperature resistance PC (polycarbonate) + EPS foam (imported from America).
- **The bicycle accessories**: adjustable chin strap with quick-release buckle; patent rear lock adjustment; cool comfortable pads;
- **Certification**: CE-EN1078 certified for impact protection.

# GOGGLE

Including face grille conforming to EN 166/174 for excellent protection against fog and scratch.

Three pieces of PC shell can be separate and replaced by different colors.