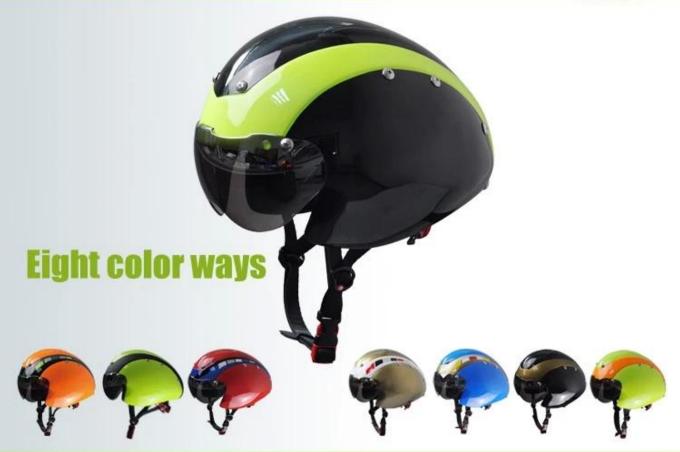

### The description of Bike helmets for girls:

- **Aerodynamic shape design**: the waterdrop design can greatly reduce the wind resistance, it is a professional helmet for cycling competition.
- **Aero PC cover**: the PC cover can help you to achieve road racing helmet and aero cycling helmet, after removing the aero cover, the helmet would be road racing helmet, the aero PC cover in different colors can be removable, detachable and replaced according to your choice.
- **EN166 approved eyes shield:** four colors for choosing, Mirror, colorful, clear and yellow, can be antifog and anti-scratched.
- **In-mold technology:** high temperature resistance PC (polycarbonate) + EPS foam (imported from America).
- **The bicycle accessories**: adjustable chin strap with quick-release buckle; patent rear lock adjustment; cool comfortable pads;
- **Certification**: CE-EN1078 certified for impact protection.

# **Product Display**