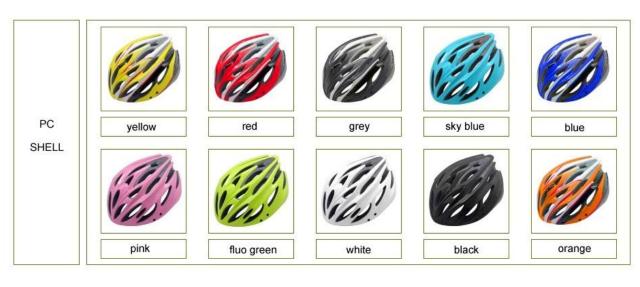

## **Product Features**

One. Thickening PC Shell, It will increase drastically protection

- 2. High-density gray EPS material, Lightweight, Shock, It provides reliable protection
- 3. Adjustment buckle like, PA Webbing, Cleaning pads
- 4. There has lined pad hot pressing technology
- 5. We are direct helmet manufacturers.independent R & amp; A The ability

| Model No.               | AU-B062                                                                                     |
|-------------------------|---------------------------------------------------------------------------------------------|
| Material                | In-mold EPS liner & PC shell                                                                |
| Certification           | CE, CPSC                                                                                    |
| Vents                   | 24 air ventilation                                                                          |
| Color                   | fully personalized (you can choose a prefer color and match with the customize accessories) |
| strap                   | tetoron helmet strap                                                                        |
| buckle                  | ITW buckle                                                                                  |
| Size/Head circumference | M/L (54-58CM); L/XL (58-62)                                                                 |
| Weight                  | 220 gram                                                                                    |
| Sample time             | 1 working day                                                                               |
| Minimum order quantity  | 2000pcs                                                                                     |
| Packing detail          | Color box packing, accept customized packing based on 1000pcs                               |