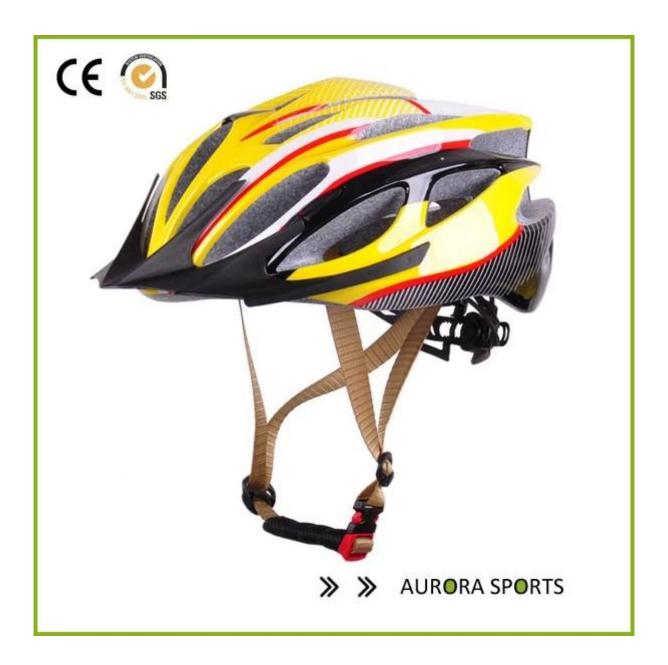

## Fashion Ultralight PC + EPS mold Custom Bicycle Helmets AU-B062

## this **Custom Bicycle Helmets**of Advantages:

- 1. Super lightweight.
- 2.3 D duct design: This design The drag coefficient is very small, People wear cooler.
- 3. Mobile Edge: When you block the sun and ride it out no.
- 4. sign Mould Technology: It is smooth. The helmet protects the right shocks when the full.
- 5. High-quality PC Shell.
- 6.black EPS Materials are imported from the United States.
- 7. adjustable Chin strap, Quick release buckle.; After adjustment lock.; Cooling pads for comfort.
- 8. certification: CE EN1078 It is certified for impact protection.
- + EPS Custom Mold Bicycle Helmet AU-B062 2016 Fashion lightweight PC