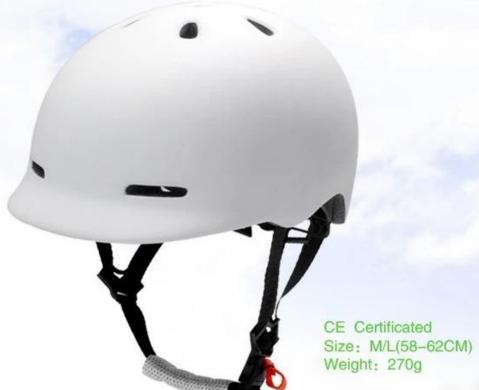

## NEW promotion well ventilation CE approved <u>fashion</u> <u>urban helmet</u> with visor

#### **Product Features**

- 1. Thicken ABS shell, protection would be greatly increased.
- 2. High density gray EPS material, light weight, Shock resistance, provide reliable protection.
- 3. With adjustment headlock buckle, PA webbing, washable pads.
- 4. Lining Pad equipped with hot-pressing technology.