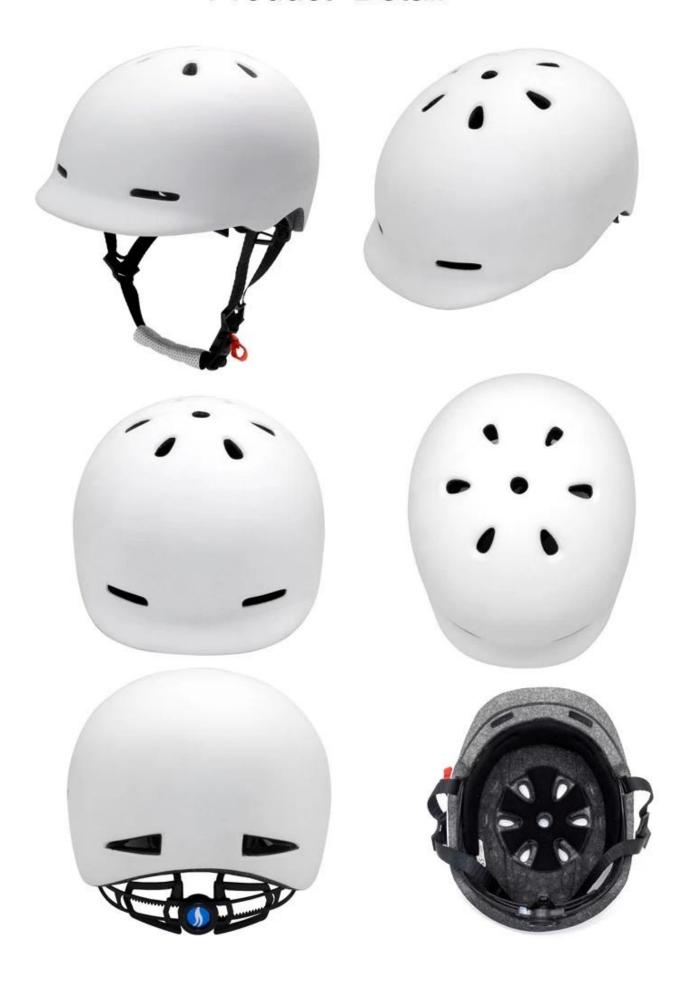

#### **Produact Picture**

### Product Detail

Helmets, To be honest should last about 5 years with normal wear and tear. A single impact type of helmet (most bike helmets are single impact) should be replaced after a single very hard hit to the helmet or if the inside material is breaking down or cracking. A multi impact helmet can support multiple hard hits but be aware that its performance will be reduced after each impact