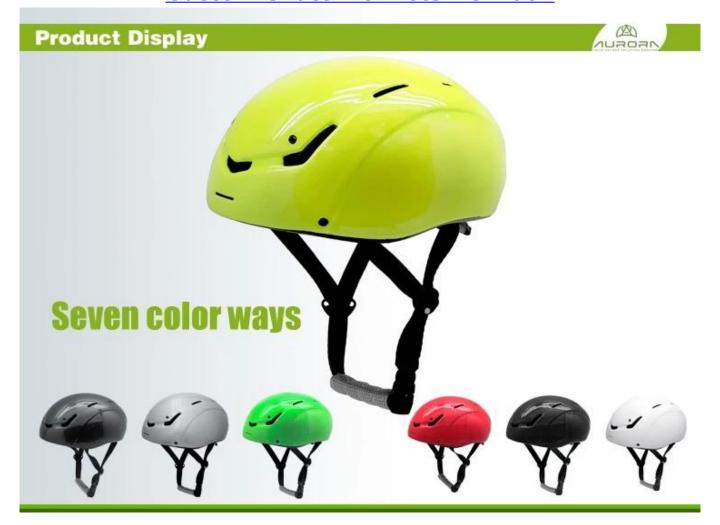

## The specification of <u>helmets skate</u>:

| Model No.               | AU-L002                                          |
|-------------------------|--------------------------------------------------|
| Material                | In-mold EPS liner & PC shell                     |
| Collocations            | Goggles, Top PC aero cover                       |
| Certification           | ASTM/ISU                                         |
| Vents                   | 8 air vents                                      |
| Color                   | Pantone, customized                              |
| size/head circumference | S/M:54-58cm                                      |
| Weight                  | 225g                                             |
| Sample Time             | 7 days                                           |
| MOQ                     | 300pcs                                           |
| Package details         | PP bag+individual color box packing+mastercarton |
|                         |                                                  |

## **Detail pictures of safest skateboard helmet**:

The knowledge of helmet headform: