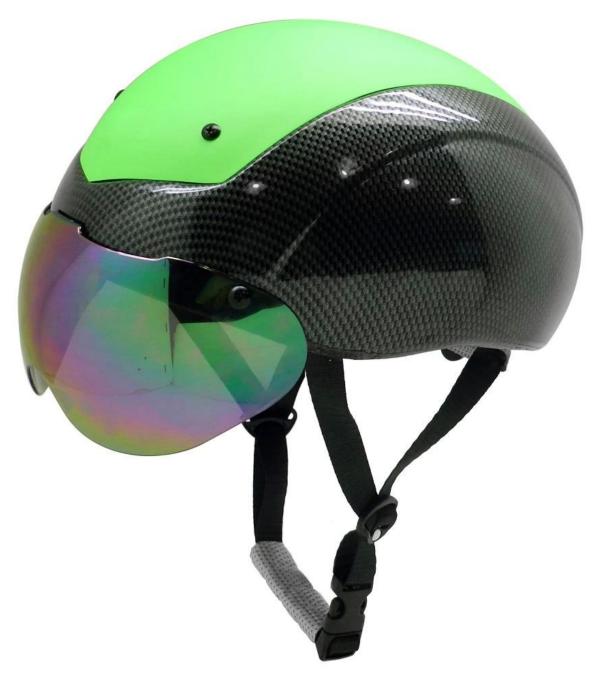

## New Design Skating Helmet In-mold Technology Custom Skate Helmets AU-L002

## The specification of <u>helmets skate</u>:

| Model No.               | AU-L002                                          |
|-------------------------|--------------------------------------------------|
| Material                | In-mold EPS liner & PC shell                     |
| Collocations            | Goggles, Top PC aero cover                       |
| Certification           | ASTM/ISU                                         |
| Vents                   | 8 air vents                                      |
| Color                   | Pantone, customized                              |
| size/head circumference | S/M:54-58cm                                      |
| Weight                  | 225g                                             |
| Sample Time             | 7 days                                           |
| MOQ                     | 300pcs                                           |
| Package details         | PP bag+individual color box packing+mastercarton |
|                         |                                                  |

## **Detail pictures of safest skateboard helmet**:

The knowledge of helmet headform: