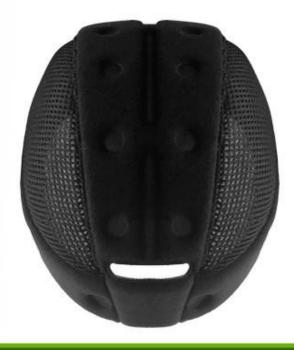

## FRIENDLY DESIGN FOR WOMEN PONYTAIL

Considerate rear space ensures your braid, rope or bun hairdos look good with a helmet, keep hair from slipping and getting in your face while you're riding and allow your hairstyle fit snugly under helmet. It still looks good when the helmet comes off.