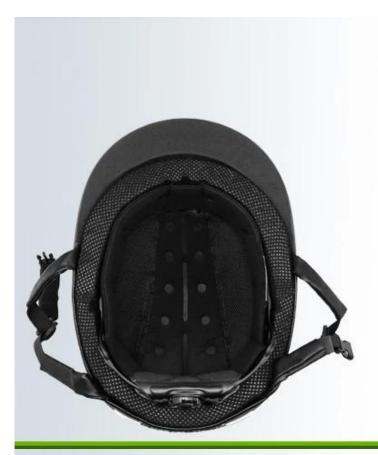

## UNRIVALLED ADJUSTMENT FOR OPTIMUM COMFORT

Progressive adjusting system allows the helmet to perfectly and user-friendly fit on the rider's head, guaranteeing the crucial advantage in terms of safety and wearer comfort with 3 functional performance.

## ONE PIECE ANTIBACTERIAL INNER PADDING

Comfortable and breathable velvet foam padding integrated with air mesh layer, ensures a better moisture wicking and sweat releasing effect. Removable and washable design lead to maximum comfort and hygiene.