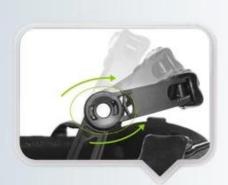

## UNRIVALLED ADJUSTMENT FOR OPTIMUM COMFORT

Progressive adjusting system allows the helmet to perfectly and user-friendly fit on the rider's head, guaranteeing the crucial advantage in terms of safety and wearer comfort with 3 functional performance.