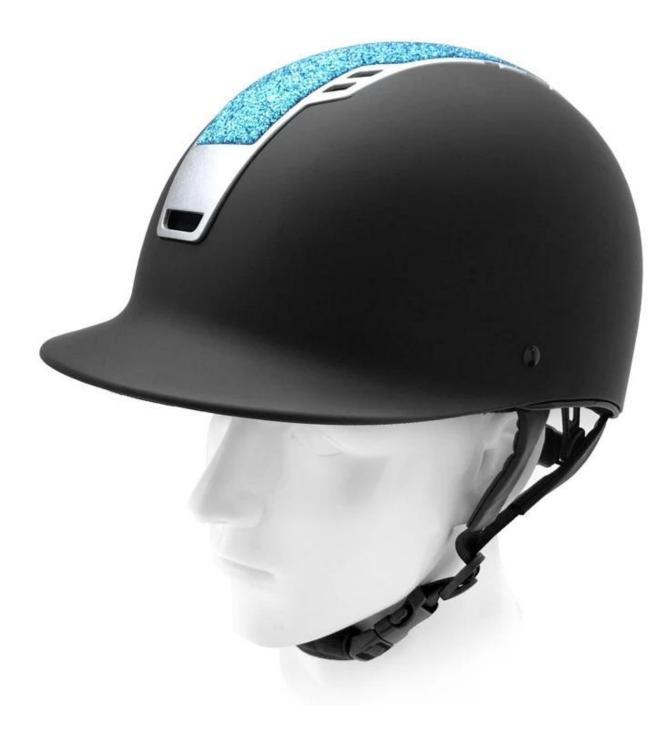

#### **AU-H07 Series Elegant Equestrian Horse Helmet**

## Specification of the women riding hats AU-H07:

Perfectly combines style, design, and functionality. Its elegant shape and unique technological details guarantee comfort, safety and high performance to the rider. The molded outer shell, in ABS, is very resistant and light. It's covered with a special textile material which is waterproof, scratch resistant and washable. Additionally, the soft ecoleather chinstrap is hypoallergenic, washable, and helps to avoid irritations of the skin.

Detail photos of competition riding hats AU-H07