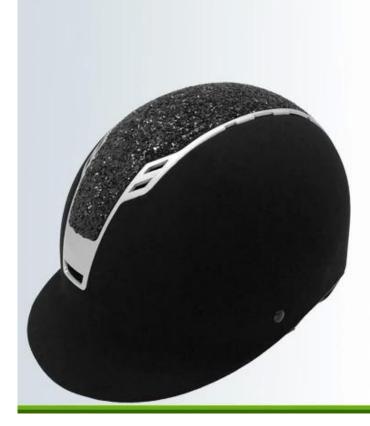

#### **AU-H07 Series Elegant Equestrian Horse Helmet**

## Description of the competition riding hats AU-H07:

-Elegant design: This helmet is designed with slim and low-profile appearance, conform to modern aesthetics.

-High quality original ABS shell with injection moulding technology.

-High density eco-friendly EPS material imported from America,

-Accessories: Adjustable chin strap with quick-release buckle; Adjustment of the rear of the Castle; Super comfortable pads;

-Certification: New EN1384, VG1 certified for impact protection.

## Specification of the women riding hats AU-H07:

Perfectly combines style, design, and functionality. Its elegant shape and unique technological details guarantee comfort, safety and high performance to the rider. The molded outer shell, in ABS, is very resistant and light. It's covered with a special textile material which is waterproof, scratch resistant and washable. Additionally, the soft ecoleather chinstrap is hypoallergenic, washable, and helps to avoid irritations of the skin.