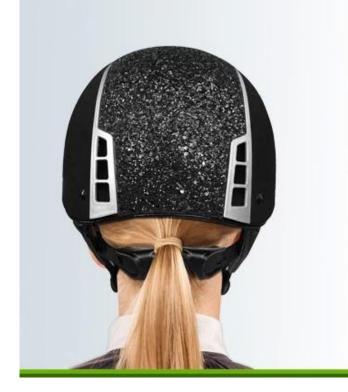

## FRIENDLY DESIGN FOR WOMEN PONYTAIL

Considerate rear space ensures your braid, rope or bun hairdos look good with a helmet, keep hair from slipping and getting in your face while you're riding and allow your hairstyle fit snugly under helmet. It still looks good when the helmet comes off.