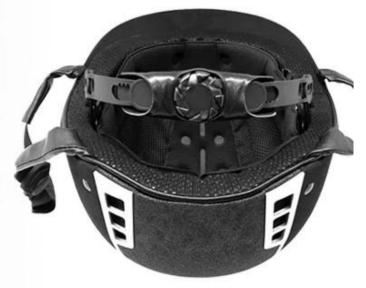

## UNRIVALLED ADJUSTMENT FOR OPTIMUM COMFORT

Progressive adjusting system allows the helmet to perfectly and user-friendly fit on the rider's head, guaranteeing the crucial advantage in terms of safety and wearer comfort with 3 functional performance.

## ONE PIECE ANTIBACTERIAL INNER PADDING

Comfortable and breathable velvet foam padding integrated with air mesh layer, ensures a better moisture wicking and sweat releasing effect. Removable and washable design lead to maximum comfort and hygiene.