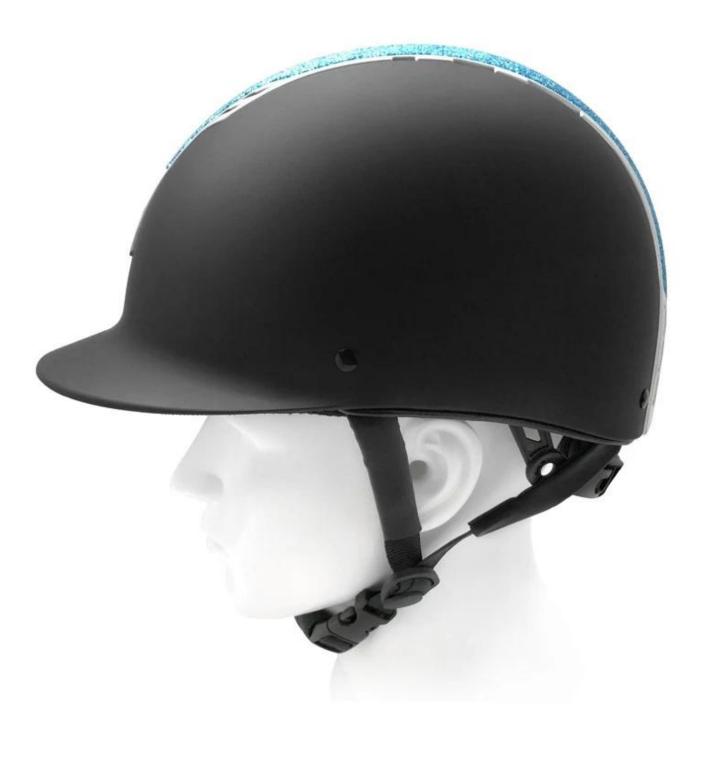

Detail photos of competition riding hats AU-H07

## FRIENDLY DESIGN FOR WOMEN PONYTAIL

Considerate rear space ensures your braid, rope or bun hairdos look good with a helmet, keep hair from slipping and getting in your face while you're riding and allow your hairstyle fit snugly under helmet. It still looks good when the helmet comes off.