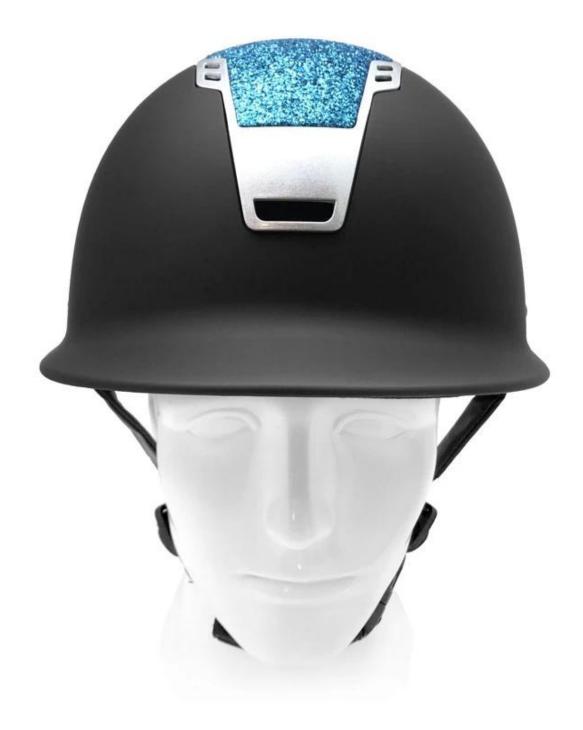

#### LUXURY BRANDING POSITION

Central flat space for logo labeling, it will never peel off even after a long time using. This tailor-made ODM helmet is the best product to promote with own brand.

# **UTILITY SUN PROTECTION**

Novelty designed to provide adequate sun protection for the rider, the wide peak protects the skin against weather damage, while ensuring maximum visibility. Engineering ABS injection peak is assured from any deformation.