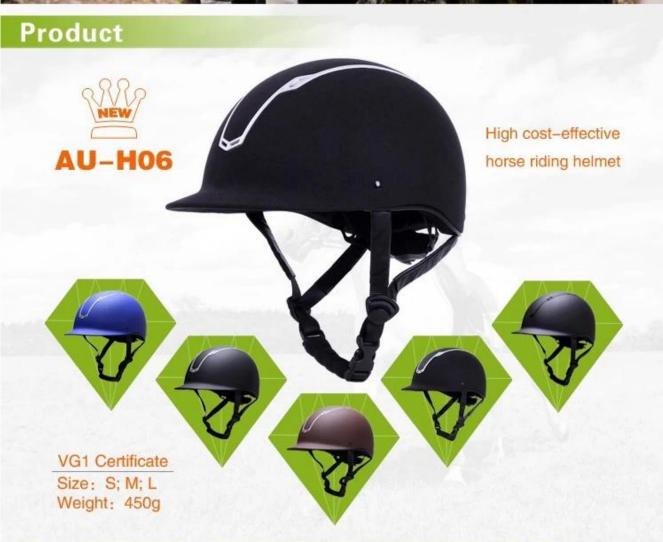

## **Description of the Champion <u>riding cap</u>**:

- -Elegant design: this design is very, riding, people wear more cool.
- -High quality Organic ABS shell with injection moulding technology.
- -High density EPS material is imported from America.

Accessories-helmet: adjustable chin strap with quick-release buckle; adjustment of the rear of the Castle; Super comfortable pads;

-Certification: CE EN1384, VG1 certified for impact protection.

## **Specification of the <u>horse racing helmet</u>:**

| Model No.        | AU-E06 riding cap                                                                                                                   |
|------------------|-------------------------------------------------------------------------------------------------------------------------------------|
| Material         | ABS Shell + With high density EPS, excellent the resistance of the to the impact of the and shock absorption the performance of the |
| Surface material | Suede, Velvet, PU Skin                                                                                                              |
| Certification    | VG1 & CE                                                                                                                            |
| Size             | XXS-S(51-55cm); S-M(55-57cm); M-L(57-59cm); L-XL(59-61cm                                                                            |
| Lining           | Removable and can be washed in the washing machine lining                                                                           |
| The color of the | PANTONE                                                                                                                             |