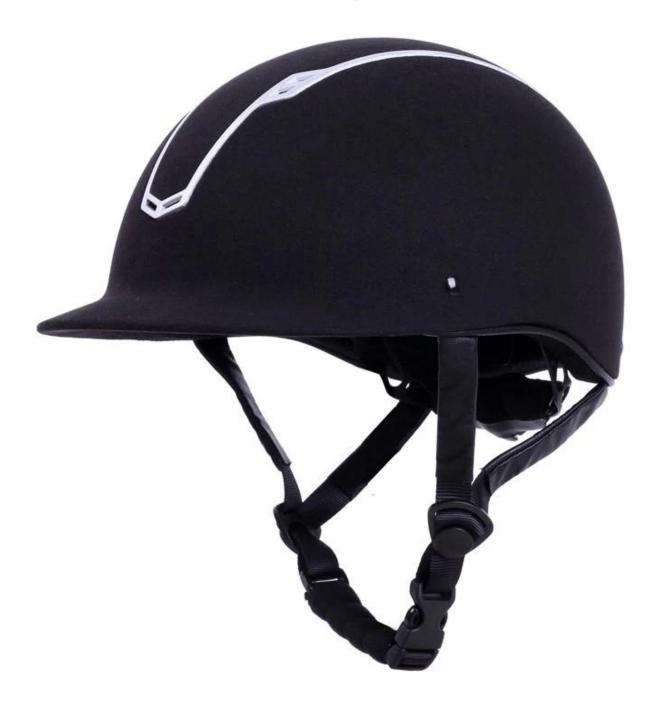

## **Description of the Champion <u>riding cap</u>**:

- -Elegant design: this design is very, riding, people wear more cool.
- -High quality Organic ABS shell with injection moulding technology.
- -High density EPS material is imported from America.

Accessories-helmet: adjustable chin strap with quick-release buckle; adjustment of the rear of the Castle; Super comfortable pads;

-Certification: CE EN1384, VG1 certified for impact protection.