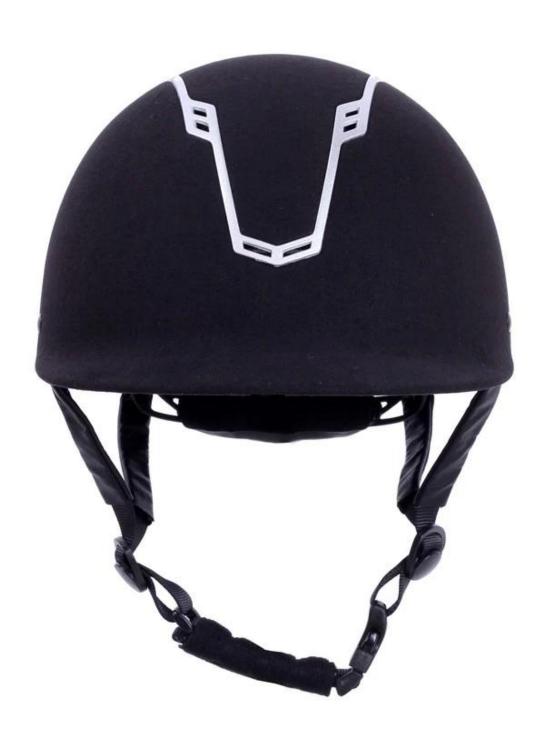

## **Detail photos <u>helmet horse riding</u>:**

## **Description of the Champion <u>riding cap</u>**:

- -Elegant design: this design is very, riding, people wear more cool.
- -High quality Organic ABS shell with injection moulding technology.
- -High density EPS material is imported from America.

Accessories-helmet: adjustable chin strap with quick-release buckle; adjustment of the rear of the Castle; Super comfortable pads;

-Certification: CE EN1384, VG1 certified for impact protection.