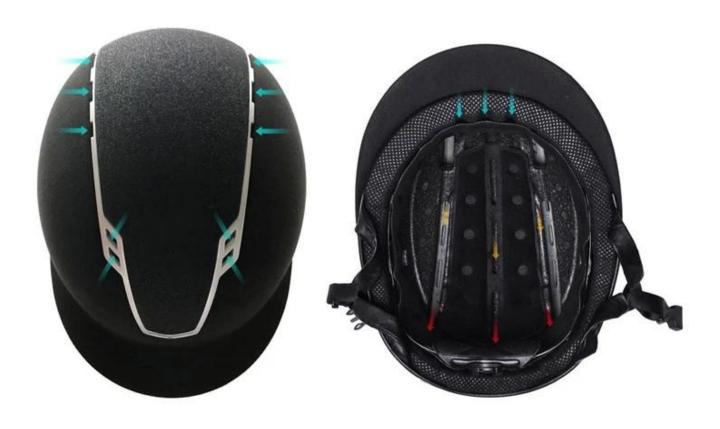

## **HIGH EFFECTIVE AIR FLOW**

# 2020 New arrival VG1 & CE riding cap from China helmet supplier

A newly designed helmet featuring an innovative ventilation system to keep you cool on warmer days. The modern design brings style, fit and comfort whilst the adjustment system and size control knob ensure a perfect individual fit. Made from highly shock absorbing materials the helmet also has a soft, easily removable, moisture wicking mesh lining that can be washed.