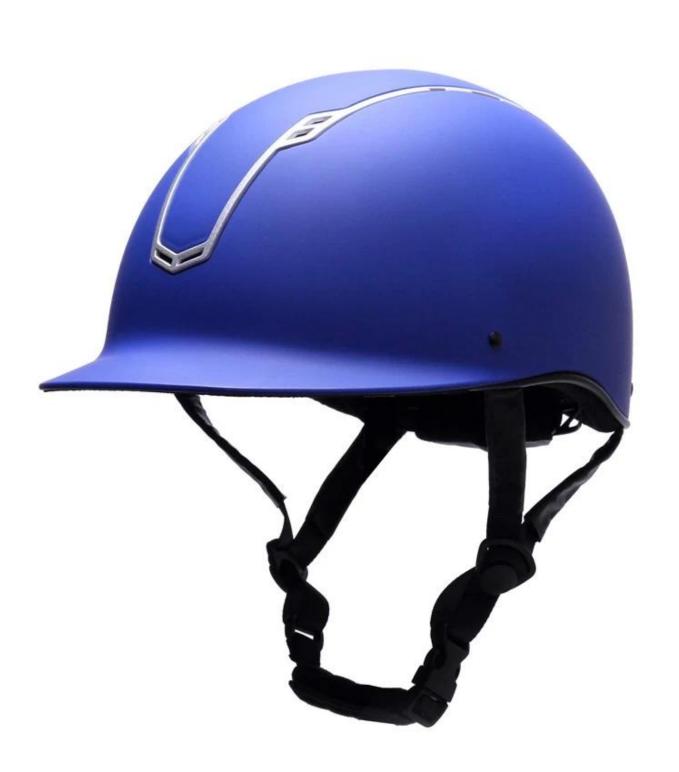

# 2020 New arrival VG1 & CE riding cap from China helmet supplier

A newly designed helmet featuring an innovative ventilation system to keep you cool on warmer days. The modern design brings style, fit and comfort whilst the adjustment system and size control knob ensure a perfect individual fit. Made from highly shock absorbing materials the helmet also has a soft, easily removable, moisture wicking mesh lining that can be washed.

## **Description of the Champion <u>riding cap</u>**:

- -Elegant design: this design is very, riding, people wear more cool.
- -High quality Organic ABS shell with injection moulding technology.
- -High density EPS material is imported from America.

Accessories-helmet: adjustable chin strap with quick-release buckle; adjustment of the rear of the Castle; Super comfortable pads;

-Certification: CE EN1384, VG1 certified for impact protection.

## **Specification of the <u>horse racing helmet</u>:**

| Model No.        | AU-E06 riding cap                                                                                                                   |
|------------------|-------------------------------------------------------------------------------------------------------------------------------------|
| Material         | ABS Shell + With high density EPS, excellent the resistance of the to the impact of the and shock absorption the performance of the |
| Surface material | Suede, Velvet, PU Skin                                                                                                              |
| Certification    | VG1 & CE                                                                                                                            |
| Size             | XXS-S(51-55cm); S-M(55-57cm); M-L(57-59cm); L-XL(59-61cm                                                                            |
| Lining           | Removable and can be washed in the washing machine lining                                                                           |
| The color of the | PANTONE                                                                                                                             |

## **Detail photos <u>helmet horse riding</u>:**