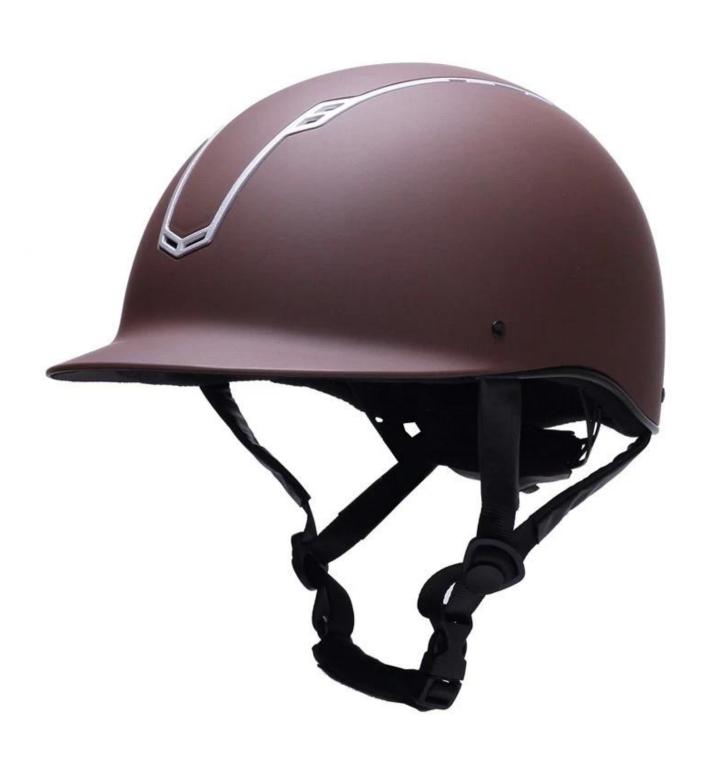

## **Detail photos <u>helmet horse riding</u>:**

## **Specification of the <u>horse racing helmet</u>:**

| Model No.        | AU-E06 riding cap                                                                                                                   |
|------------------|-------------------------------------------------------------------------------------------------------------------------------------|
| Material         | ABS Shell + With high density EPS, excellent the resistance of the to the impact of the and shock absorption the performance of the |
| Surface material | Suede, Velvet, PU Skin                                                                                                              |
| Certification    | VG1 & CE                                                                                                                            |
| Size             | XXS-S(51-55cm); S-M(55-57cm); M-L(57-59cm); L-XL(59-61cm                                                                            |
| Lining           | Removable and can be washed in the washing machine lining                                                                           |
| The color of the | PANTONE                                                                                                                             |