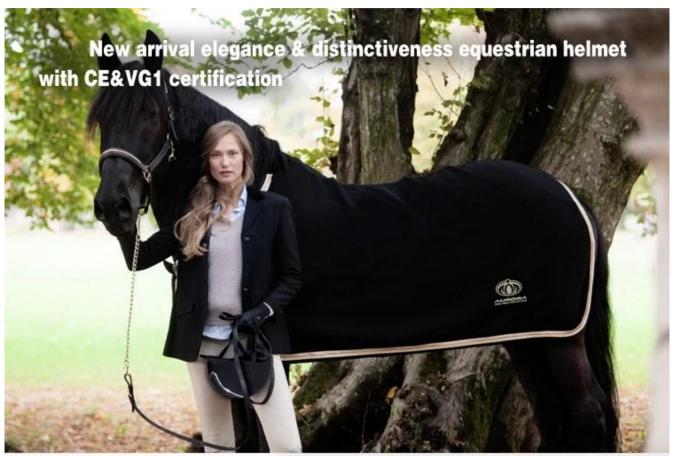

# 2020 New arrival VG1 & CE riding cap from China helmet supplier

A newly designed helmet featuring an innovative ventilation system to keep you cool on warmer days. The modern design brings style, fit and comfort whilst the adjustment system and size control knob ensure a perfect individual fit. Made from highly shock absorbing materials the helmet also has a soft, easily removable, moisture wicking mesh lining that can be washed.