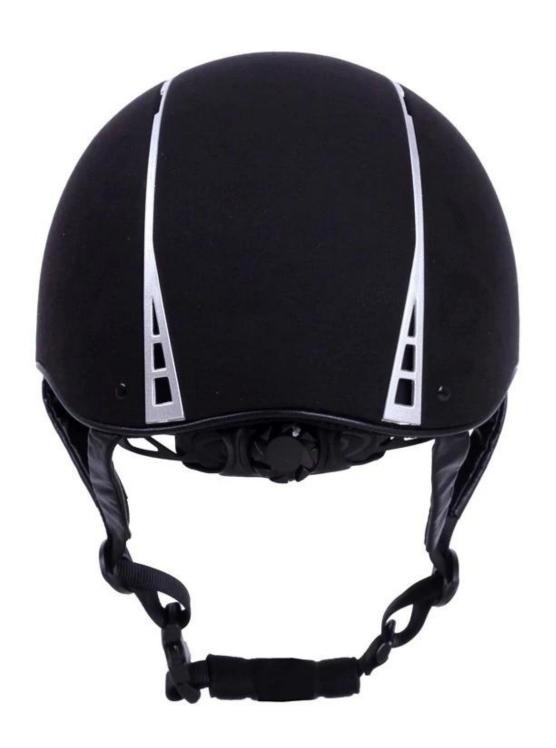

|
| Lining           | Removable and can be washed in the washing machine lining                                                                           |
| The color of the | PANTONE                                                                                                                             |

| Sample time       | 3-7 Working day                                              |
|-------------------|--------------------------------------------------------------|
| MOQ               | 500 PCS                                                      |
| Dackaging details | Internal package: about cloth bag and about box              |
| Packaging details | External package: 9 PCs/carton Carton Size: 70.5*31.5*55.5CM |

## **Detail photos <u>helmet horse riding</u>:**







## **HIGH EFFECTIVE AIR FLOW**









## **Packagaing information:**

Items per carton: 9 PCs/carton

Size of packaging: carton size: 70.5\*31.5\*55.5CM

Gross weight: 480±50g

Type of packing: 1pc/PP bag wth color box, 9 DC on Brown cardboard

## Knowledge of the head circumference:

#### **European headform:**

Oval-shaped helmet is designed for riders head with a dimension which is very fit for Europeans.

#### **General of the headform:**

Generic block helmet is designed for riders head with a dimension which is slightly longer than its front rear measurement on the side.

#### **Asian headform:**

And round in the shape of the helmet is designed for riders head with dimension, that is condierably suitable for Asians.



#### Our test lab:

Even if we consider all the necessary el