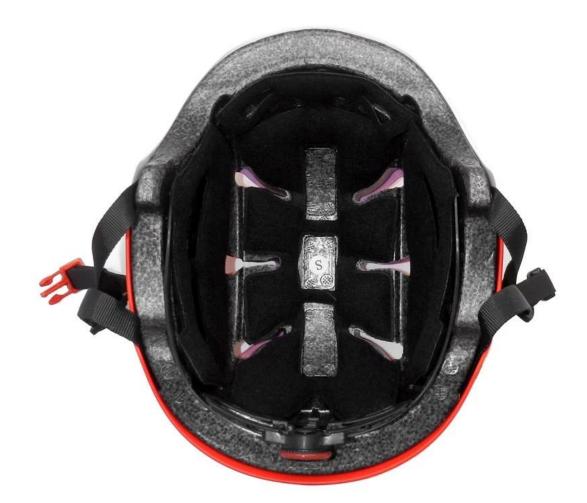

3. injection technology: offer great protection when helmet be impacted, the entire helmet uniform force.

. The black EPS material is imported from American.

7. The skate accessories: adjustable chin strap with quick-release buckle; rear lock adjustment; cool comfortable pads.