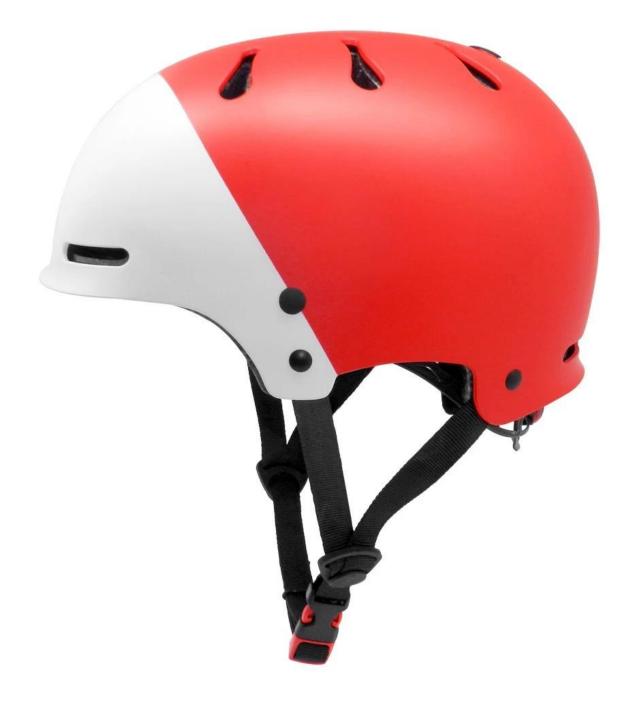

helmet for scooters</u> <u>or mini segway</u>

## Aurora - Your China Helmet Expert, Alibaba Highly Skateboard helmet recommended supplier. The advantages of city casual helmet:

1. It's super lightest, and well-ventilated.

2. Three-dimensional duct design: This design is very aerodynamic drag coefficient is small, in the process of riding, people wear more cool.

3. injection technology: offer great protection when helmet be impacted, the entire helmet uniform force.

. The black EPS material is imported from American.

7. The skate accessories: adjustable chin strap with quick-release buckle; rear lock adjustment; cool comfortable pads.

8. Certification: CE EN1078 certified for impact protection.

New helmet AU-K004 high quality Skate Helmet With CE approved.

### **Product Picture**



















### MANUFACTURING PROCESS SHOW

AURORN

Shenzhen Aurora Sports Goods Co., LTD established in the year of 2012, more than 22 years experience. Expert in production of all kinds of helmets for different sports.Excellent quality, reasonable price, fast delivery makes us get very good reputation among our customers. Expert in OEM and ODM orders.Our skilled R&D team offers one stop service for throughout customers. 99% export and our main market is North America, European, Australia, Japan etc. Your enquiry is very welcomed and we will try our utmost to helpyou establish solid market. We are looking for long term relationship and get win win situation.



1. Helmet house

2.printing



8.Packaging

9.finished helmet

# STEP1 STEP2 WEAR IT IN THE PROPER POSITION ADJUSTING THE S