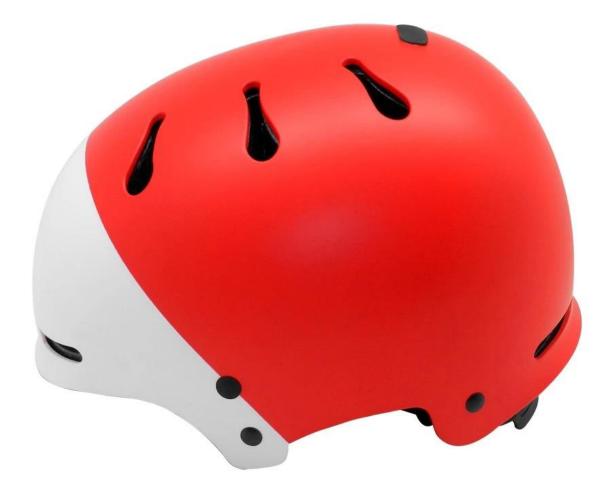

## <u>AU-K004 fashion design city casual helmet for scooters</u> <u>or mini segway</u>

## Aurora - Your China Helmet Expert, Alibaba Highly Skateboard helmet recommended supplier. The advantages of city casual helmet:

1. It's super lightest, and well-ventilated.

2. Three-dimensional duct design: This design is very aerodynamic drag coefficient is small, in the process of riding, people wear more cool.

3. injection technology: offer great protection when helmet be impacted, the entire helmet uniform force.

. The black EPS material is imported from American.

7. The skate accessories: adjustable chin strap with quick-release buckle; rear lock adjustment; cool comfortable pads.

8. Certification: CE EN1078 certified for impact protection.

New helmet AU-K004 high quality Skate Helmet With CE approved.