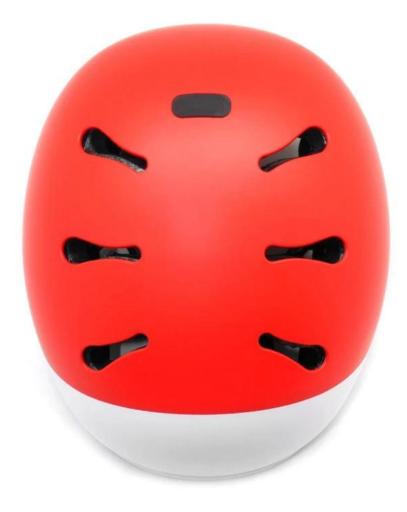

## <u>AU-K004 fashion design city casual helmet for scooters</u> <u>or mini segway</u>

## Aurora - Your China Helmet Expert, Alibaba Highly Skateboard helmet recommended supplier. The advantages of city casual helmet:

1. It's super lightest, and well-ventilated.

2. Three-dimensional duct design: This design is very aerodynamic drag coefficient is small, in the process of riding, people wear more cool.

3. injection technology: offer great protection when helmet be impacted, the entire helmet uniform force.

. The black EPS material is imported from American.

7. The skate accessories: adjustable chin strap with quick-release buckle; rear lock adjustment; cool comfortable pads.

8. Certification: CE EN1078 certified for impact protection.

New helmet AU-K004 high quality Skate Helmet With CE approved.