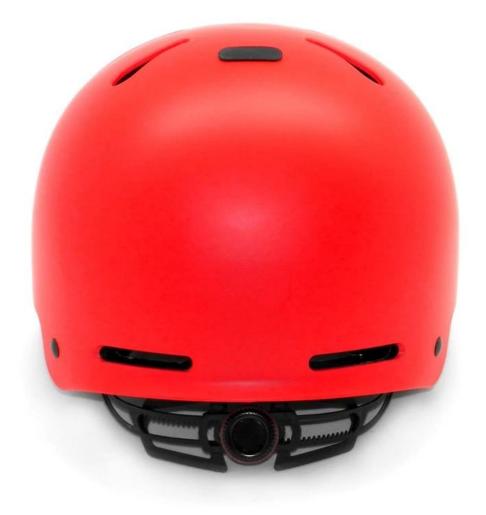

## <u>AU-K004 fashion design city casual helmet for scooters</u> <u>or mini segway</u>

## Aurora - Your China Helmet Expert, Alibaba Highly Skateboard helmet recommended supplier. The advantages of city casual helmet:

1. It's super lightest, and well-ventilated.

2. Three-dimensional duct design: This design is very aerodynamic drag coefficient is small, in the process of riding, people wear more cool.

3. injection technology: offer great protection when helmet be impacted, the entire helmet uniform force.

. The black EPS material is imported from American.

7. The skate accessories: adjustable chin strap with quick-release buckle; rear lock adjustment; cool comfortable pads.

8. Certification: CE EN1078 certified for impact protection.

New helmet AU-K004 high quality Skate Helmet With CE approved.