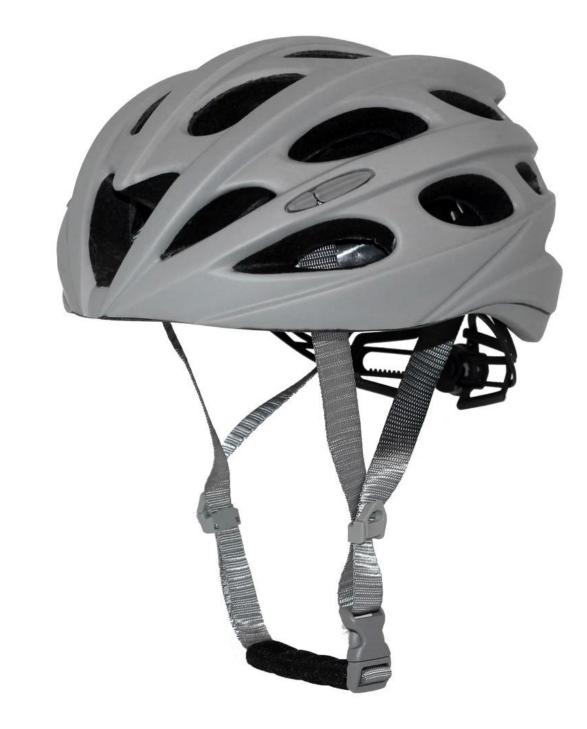

------------------------------|
| Material                | In-mold EPS liner & PC shell                     |
| Certification           | CE EN1078                                        |
| Vents                   | 27 air vents                                     |
| Color                   | Pantone, customized                              |
| size/head circumference | S/M(54-58cm); M/L(58-62cm)                       |
| Weight                  | 220g                                             |
| Sample Time             | 7 days                                           |
| MOQ                     | 300pcs                                           |
| Package details         | PP bag+individual color box packing+mastercarton |

# The detail pictures of white road bike helmet:

















# The Customized accessories:

So far, we have been manufacturing & exporting different kinds of helmets for more than 24 years. You can purchase latest design quality helmets here as well as personalize your own designs since we can provide a strong R&D support.We provide different option for custom service that you can select the different helmet color, different strap color,LOGO custom service ,inner pad design, divider color, different strap buckle color, and we can provide different head adjuster even different color for visor.



# The head circumference knowledge of best helmet for road bike:

#### **European Headform:**

An Oval shaped helmet is designed for a rider's head with a dimension which is considerably fit for Europeans.

#### **Generic headform:**

A generic hea