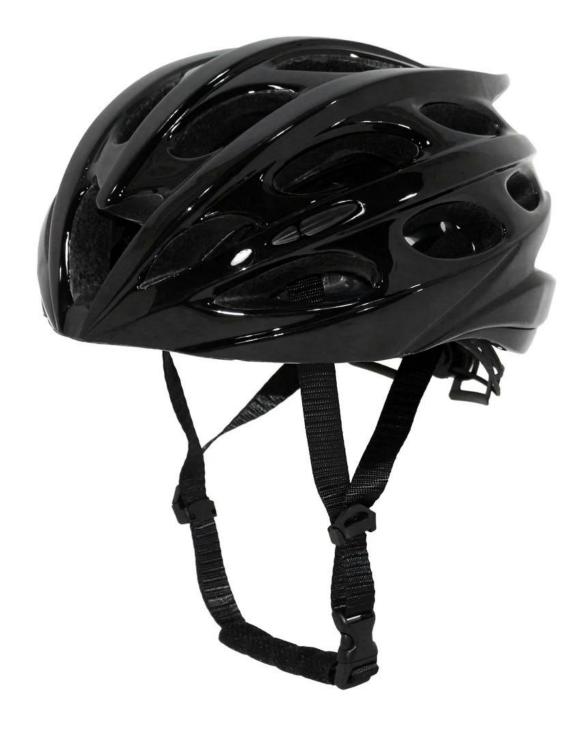

--------------------------|
| Material                | In-mold EPS liner & PC shell                     |
| Certification           | CE EN1078                                        |
| Vents                   | 27 air vents                                     |
| Color                   | Pantone, customized                              |
| size/head circumference | S/M(54-58cm); M/L(58-62cm)                       |
| Weight                  | 220g                                             |
| Sample Time             | 7 days                                           |
| MOQ                     | 300pcs                                           |
| Package details         | PP bag+individual color box packing+mastercarton |

# The detail pictures of white road bike helmet:

















# The Customized accessories:

So far, we have been manufacturing & exporting different kinds of helmets for more than 24 years. You can purchase latest design quality helmets here as well as personalize your own designs since we can provide a strong R&D support.We provide different option for custom service that you can select the different helmet color, different strap color,LOGO custom service ,inner pad design, divider color, different strap buckle color, and we can provide different head adjuster even different color for visor.



# The head circumference knowledge of best helmet for road bike:

#### **European Headform:**

An Oval shaped helmet is designed for a rider's head with a dimension which is considerably fit for Europeans.

#### **Generic headform:**

A generic headfor