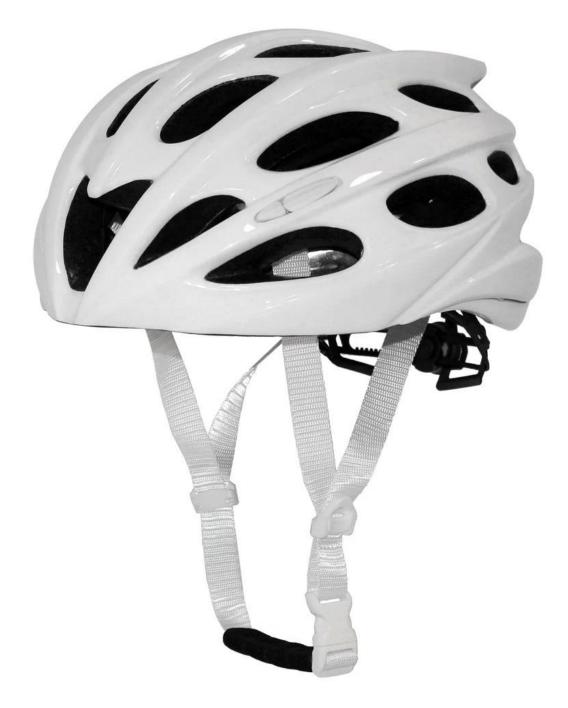

# New cool road bike helmets, white road bike helmet <u>B702</u>

# The specification of cool road bike helmets:

| Model No.               | AU-B702 white road bike helmet                   |
|-------------------------|--------------------------------------------------|
| Material                | In-mold EPS liner & PC shell                     |
| Certification           | CE EN1078                                        |
| Vents                   | 27 air vents                                     |
| Color                   | Pantone, customized                              |
| size/head circumference | S/M(54-58cm); M/L(58-62cm)                       |
| Weight                  | 220g                                             |
| Sample Time             | 7 days                                           |
| MOQ                     | 300pcs                                           |
| Package details         | PP bag+individual color box packing+mastercarton |

# The detail pictures of white road bike helmet: