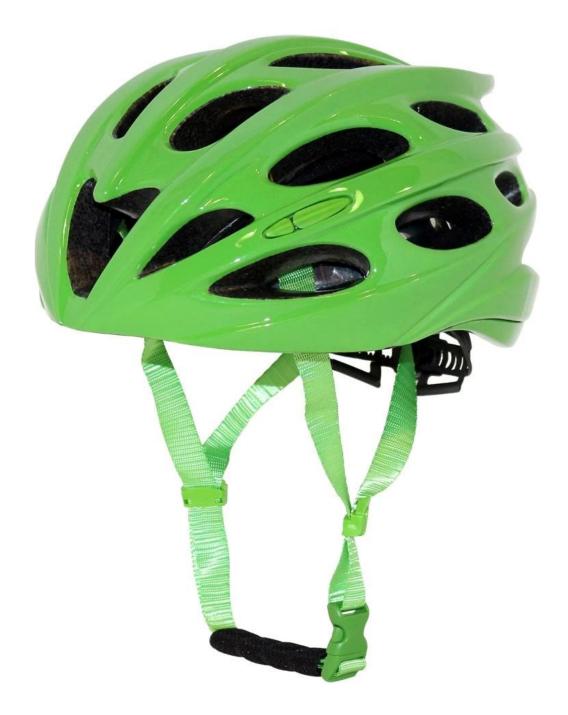

# New cool road bike helmets, white road bike helmet <u>B702</u>

# The specification of cool road bike helmets:

| Model No.               | AU-B702 white road bike helmet                   |
|-------------------------|--------------------------------------------------|
| Material                | In-mold EPS liner & PC shell                     |
| Certification           | CE EN1078                                        |
| Vents                   | 27 air vents                                     |
| Color                   | Pantone, customized                              |
| size/head circumference | S/M(54-58cm); M/L(58-62cm)                       |
| Weight                  | 220g                                             |
| Sample Time             | 7 days                                           |
| MOQ                     | 300pcs                                           |
| Package details         | PP bag+individual color box packing+mastercarton |