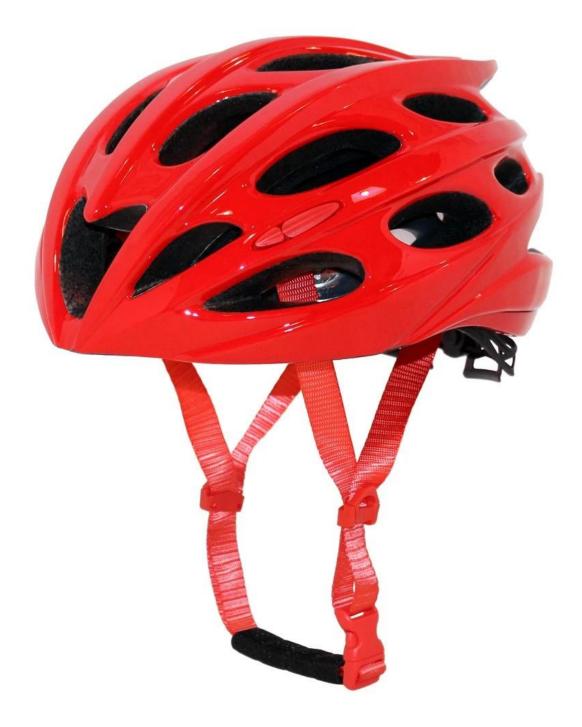

# New cool road bike helmets, white road bike helmet <u>B702</u>

# The Advantages of cool road bike helmets:

1. it's super light, only 220g, and well-ventilated, very fashion and elegant shape design.

2. Three-dimensional duct design: This design is very aerodynamic drag coefficient is small , in the process of riding , people wear more cool,

3. Removable brim: Block the sun and block the rain when riding,

- 4. In-mould technology: seamless , when the helmet by the impact , the entire helmet uniform force,
- 5. The high quality PC shell
- 6. The black EPS material is imported from American.
- 7. Certification : CE EN1078

# Description of cool road bike helmets:

Outer material : PC Lining material : High density Black EPS Size : S/M(54-58cm); M/L(58-62cm) Weight : 220g , Color : Pantone Accessories: Headring fit system, fast release buckle, PA webbing and detachable pads.