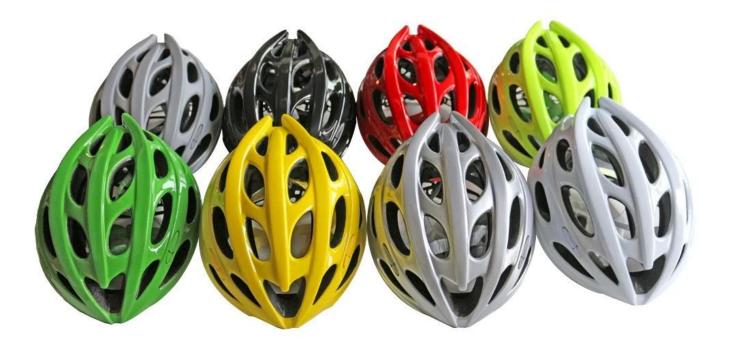

# New cool road bike helmets, white road bike helmet <u>B702</u>

# The specification of cool road bike helmets:

| Model No.               | AU-B702 white road bike helmet                   |
|-------------------------|--------------------------------------------------|
| Material                | In-mold EPS liner & PC shell                     |
| Certification           | CE EN1078                                        |
| Vents                   | 27 air vents                                     |
| Color                   | Pantone, customized                              |
| size/head circumference | S/M(54-58cm); M/L(58-62cm)                       |
| Weight                  | 220g                                             |
| Sample Time             | 7 days                                           |
| MOQ                     | 300pcs                                           |
| Package details         | PP bag+individual color box packing+mastercarton |