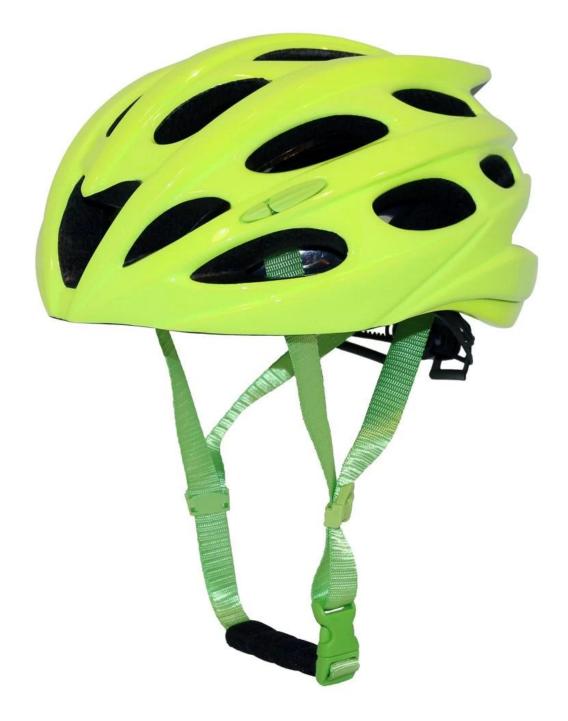

# New cool road bike helmets, white road bike helmet <u>B702</u>

# The detail pictures of white road bike helmet: