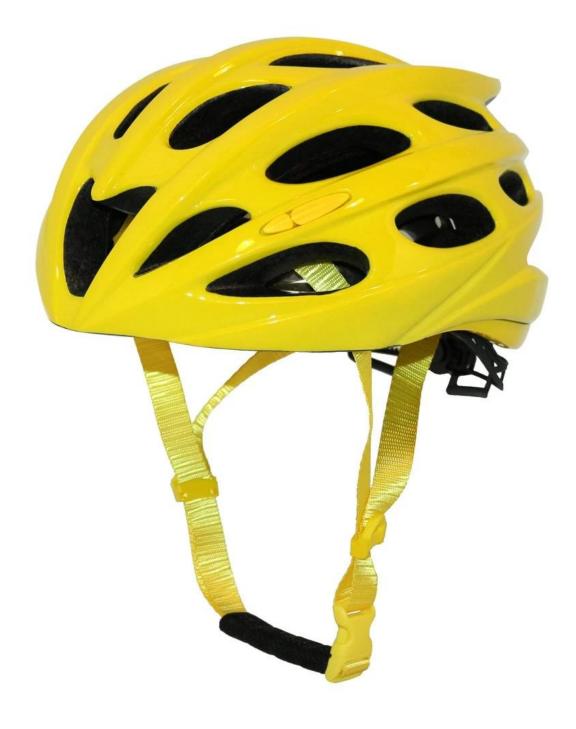

# New cool road bike helmets, white road bike helmet <u>B702</u>

# The specification of cool road bike helmets:

| Model No.               | AU-B702 white road bike helmet                   |
|-------------------------|--------------------------------------------------|
| Material                | In-mold EPS liner & PC shell                     |
| Certification           | CE EN1078                                        |
| Vents                   | 27 air vents                                     |
| Color                   | Pantone, customized                              |
| size/head circumference | S/M(54-58cm); M/L(58-62cm)                       |
| Weight                  | 220g                                             |
| Sample Time             | 7 days                                           |
| MOQ                     | 300pcs                                           |
| Package details         | PP bag+individual color box packing+mastercarton |