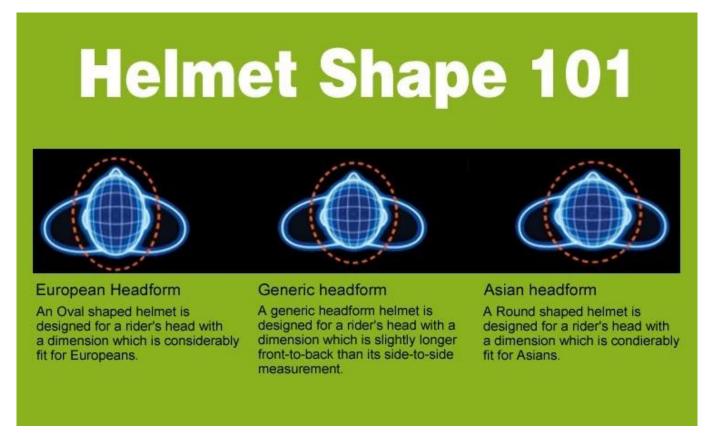

# The head circumference knowledge of best helmet for road bike:

#### **European Headform:**

An Oval shaped helmet is designed for a rider's head with a dimension which is considerably fit for Europeans.

#### **Generic headform:**

A generic headform helmet is designed for a rider's head with a dimension which is slightly longer front-toback than its side-to-side measurement.

#### Asian headform:

A Round shaped helmet is designed for a rider's head with a dimension which is condierably fit for Asians.