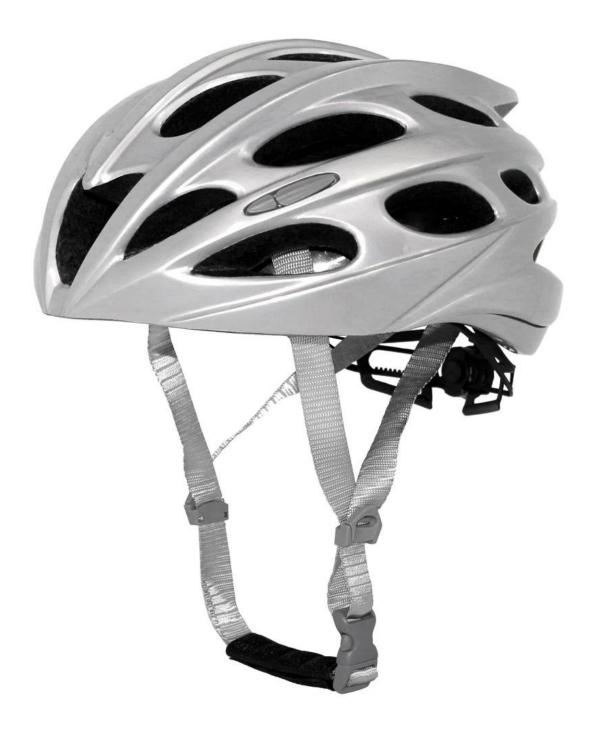

----------------------------|
| Material                | In-mold EPS liner & PC shell                     |
| Certification           | CE EN1078                                        |
| Vents                   | 27 air vents                                     |
| Color                   | Pantone, customized                              |
| size/head circumference | S/M(54-58cm); M/L(58-62cm)                       |
| Weight                  | 220g                                             |
| Sample Time             | 7 days                                           |
| MOQ                     | 300pcs                                           |
| Package details         | PP bag+individual color box packing+mastercarton |

# The detail pictures of white road bike helmet:

















# The Customized accessories:

So far, we have been manufacturing & exporting different kinds of helmets for more than 24 years. You can purchase latest design quality helmets here as well as personalize your own designs since we can provide a strong R&D support.We provide different option for custom service that you can select the different helmet color, different strap color,LOGO custom service ,inner pad design, divider color, different strap buckle color, and we can provide different head adjuster even different color for visor.



# The head circumference knowledge of best helmet for road bike:

#### **European Headform:**

An Oval shaped helmet is designed for a rider's head with a dimension which is considerably fit for Europeans.

#### **Generic headform:**

A generic headf