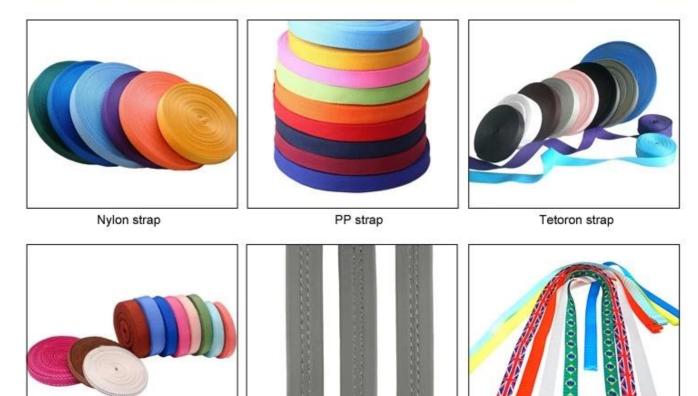

# **Helmet Strap Options**

Polyester strap

PU strap

Available colored/patterned strap