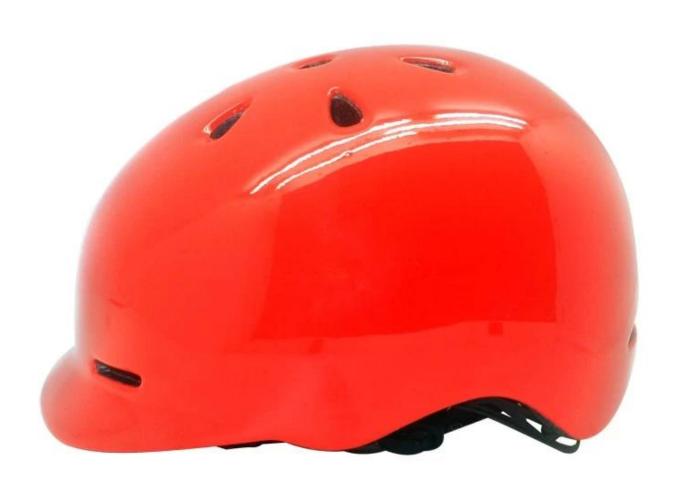

Material                | EPS (Expanded Polystyrene) + PC (Polycarbonate) Shell |
| Certification           | CE EN1078                                             |
| Vents                   | 11 air vents                                          |
| Color                   | Pantone, customized                                   |
| size/head circumference | M/L (58-62CM)                                         |
| Weight                  | 335g                                                  |
| Sample Time             | 7 days                                                |
| MOQ                     | 100pcs                                                |
| Package details         | PP bag+individual color box packing+mastercarton      |

# The detail pictures of urban helmets









# The Customized accessories:

There are four different helmet strap buckle for your freely choice:

- Standard ITW brand Nylon helmet buckle
- Traditional helmet buckle
- Patent self-developed magnetic buckle (the comprehensive safety, functionality and great ease of use of helmets with the "one-hand fastener", with strong magnets make them easy to close and open, very convenient and safe).
- Fidlock brand magetic buckle.

Customized varieties colors of helmet accessories for your freely choice:

- Available helmet lockable strap divider in varieties color.
- Available helmet strap buckle in varieties colors.
- Available helmet strap holder in varieties colors.

# **Buckle Options**





Don't be surprised! As a factory with 23-year R&D experience, we have developed a serie of adjustm