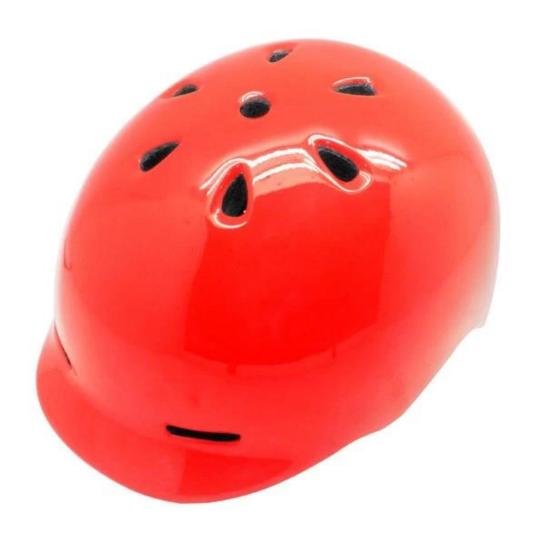

| Material                | EPS (Expanded Polystyrene) + PC (Polycarbonate) Shell |
| Certification           | CE EN1078                                             |
| Vents                   | 11 air vents                                          |
| Color                   | Pantone, customized                                   |
| size/head circumference | M/L (58-62CM)                                         |
| Weight                  | 335g                                                  |
| Sample Time             | 7 days                                                |
| MOQ                     | 100pcs                                                |
| Package details         | PP bag+individual color box packing+mastercarton      |

# The detail pictures of urban helmets









# The Customized accessories:

There are four different helmet strap buckle for your freely choice:

- Standard ITW brand Nylon helmet buckle
- Traditional helmet buckle
- Patent self-developed magnetic buckle (the comprehensive safety, functionality and great ease of use of helmets with the "one-hand fastener", with strong magnets make them easy to close and open, very convenient and safe).
- Fidlock brand magetic buckle.

Customized varieties colors of helmet accessories for your freely choice:

- Available helmet lockable strap divider in varieties color.
- Available helmet strap buckle in varieties colors.
- Available helmet strap holder in varieties colors.

# **Buckle Options**





Don't be surprised! As a factory with 23-year R&D experience, we have developed a serie of adjus