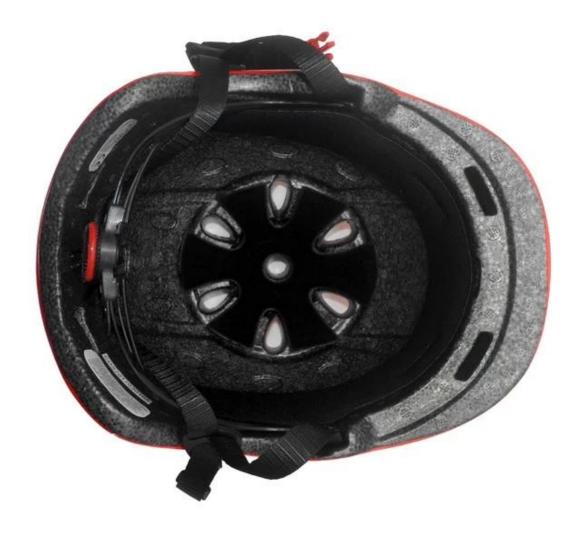

In-Mold polycarbonate shell with EPS liner

Fit System

Aurora patent adjustor

Ventilation

20 vents, internal channeling

# The detail pictures of urban helmets

# **Adjustment System Options**

There different kinds of inner padding fabric options.

EVA pads: It is closed cell and impervious to water, has resilient feel.

Mesh pads: it can prevent dust and small insect fly into the helmet during wild riding.

Nylon pads: antibacterial and skin-friendly, easy to clean.

Velvet pads: very soft and comfortable feeling.

Cool max pads: very high-end, can keep the hair dry and cool during riding. Low quality pads: easy broken after friction with hair, uncomfortable and hot.