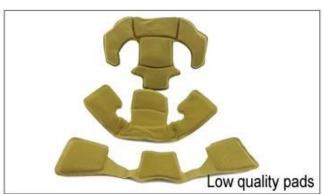

Nylon pads: antibacterial and skin-friendly, easy to clean.

Velvet pads: very soft and comfortable feeling.

Cool max pads: very high-end, can keep the hair dry and cool during riding. Low quality pads: easy broken after friction with hair, uncomfortable and hot.