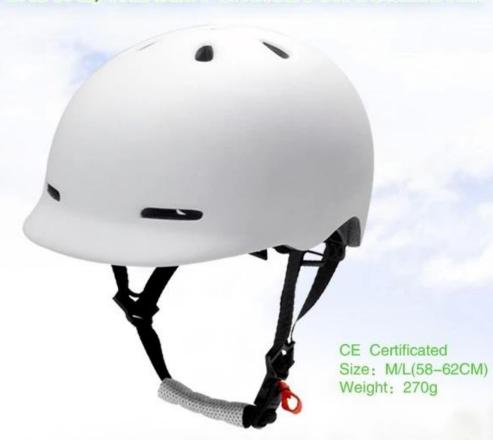

## The Details of urban helmets

The dirt bike helmet combines aerodynamic efficiency with strong cooling power. The magnetically-fastened eye shield provides wrap-around eye protection with exceptional optical clarity, and it's easy to flip up or remove when appropriate.

## The specification of urban helmets

| Model No.               | AU-U02                                                |
|-------------------------|-------------------------------------------------------|
| Material                | EPS (Expanded Polystyrene) + PC (Polycarbonate) Shell |
| Certification           | CE EN1078                                             |
| Vents                   | 11 air vents                                          |
| Color                   | Pantone, customized                                   |
| size/head circumference | M/L (58-62CM)                                         |
| Weight                  | 335g                                                  |
| Sample Time             | 7 days                                                |
| MOQ                     | 100pcs                                                |
| Package details         | PP bag+individual color box packing+mastercarton      |