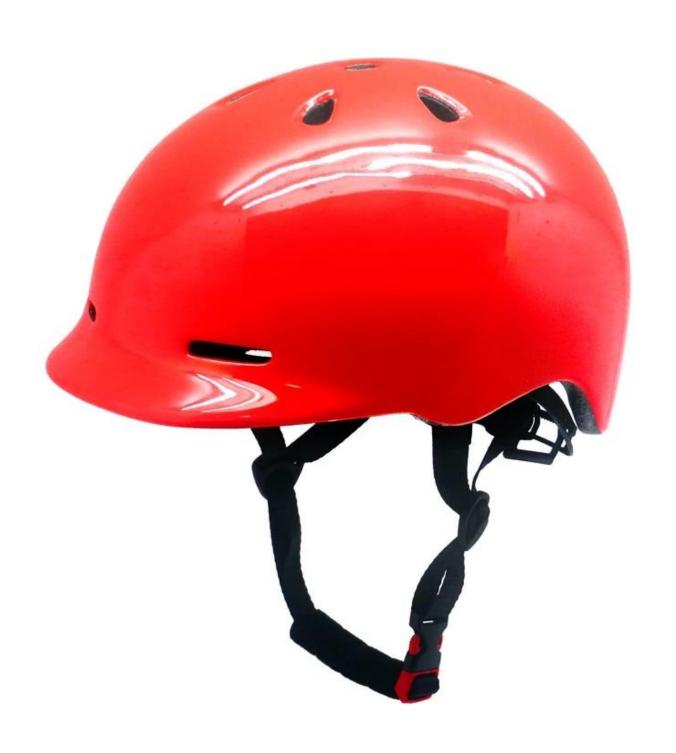

## The Details of urban helmets

The dirt bike helmet combines aerodynamic efficiency with strong cooling power. The magnetically-fastened eye shield provides wrap-around eye protection with exceptional optical clarity, and it's easy to flip up or remove when appropriate.

# The detail pictures of urban helmets