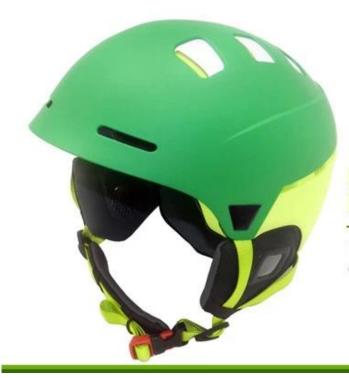

## <u>Newest Strong Capabilities On All Kinds Of Helmet, EPS+PC+ABS</u> <u>Snowboard Helmet</u>

| ltem name               | 2020 Newest Strong Capabilities On All Kinds Of Helmet, EPS+PC+ABS<br>Snowboard Helmet |
|-------------------------|----------------------------------------------------------------------------------------|
| Model No.               | AU-S07                                                                                 |
| External material       | EPS+PC+ABS                                                                             |
| Inner material          | Hight Density EPS(expanded polystyrene)                                                |
| Technology              | PC+EPS in mold + ABS hard shell                                                        |
| Helmet Certification    | CE EN 1077                                                                             |
| Size/Head circumference | S: 52-56cm M: 56-58cm                                                                  |
| Weight                  | 550g                                                                                   |
| Color                   | PANTONE                                                                                |
| Sample time             | 3-7 day                                                                                |
| MOQ of OEM              | 300 PCS                                                                                |
| Packing detail          | 1.PP bag, PE bag, Blister card, color box and custom-design is welcomed.               |
|                         | 2. Carton packing outside                                                              |