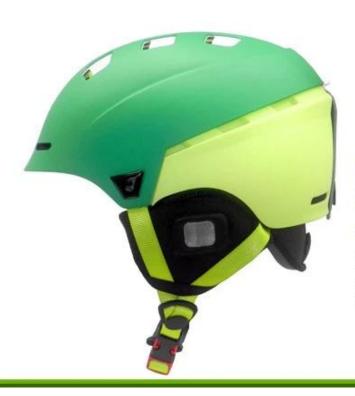

## <u>Newest Strong Capabilities On All Kinds Of Helmet, EPS+PC+ABS</u> <u>Snowboard Helmet</u>

| ltem name               | 2020 Newest Strong Capabilities On All Kinds Of Helmet, EPS+PC+ABS<br>Snowboard Helmet |
|-------------------------|----------------------------------------------------------------------------------------|
| Model No.               | AU-S07                                                                                 |
| External material       | EPS+PC+ABS                                                                             |
| Inner material          | Hight Density EPS(expanded polystyrene)                                                |
| Technology              | PC+EPS in mold + ABS hard shell                                                        |
| Helmet Certification    | CE EN 1077                                                                             |
| Size/Head circumference | S: 52-56cm M: 56-58cm                                                                  |
| Weight                  | 550g                                                                                   |
| Color                   | PANTONE                                                                                |
| Sample time             | 3-7 day                                                                                |
| MOQ of OEM              | 300 PCS                                                                                |
| Packing detail          | 1.PP bag, PE bag, Blister card, color box and custom-design is welcomed.               |
|                         | 2. Carton packing outside                                                              |

### The Advantages of Snowboard Helmet #AU-S07

1. It's newest 2017 design, special function and attractive appearance.

2. Revolutionary hidden design strap fixed

In-mold bolt & nut combination forges 100% firm strap holder, outside crystal sticker which can add logo contributes to an unique appearance.