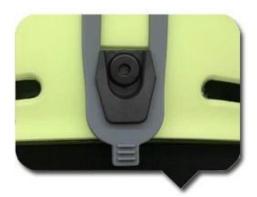

5. EMBEDDED "T" SHAPE GOGGLE LOCK

Soft rubber mated with fixed hook, which will anchor the goggle strap in place & secure the goggle mount properly.

6.Durable Single-handed release ITW buckle Detachable&Washable breathable mesh chin pads.

# **EMBEDDED "T" SHAPE GOGGLE LOCK**

Soft rubber mated with fixed hook, which will anchor the goggle strap in place & secure the goggle mount properly.