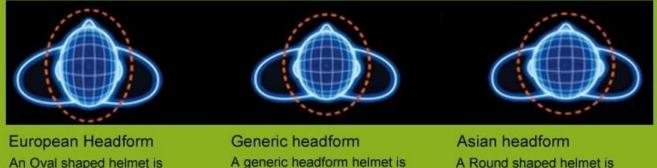

### **European Headform:**

An Oval shaped helmet is designed for a rider's head with a dimension which is considerably fit for Europeans.

### **Generic headform:**

A generic headform helmet is designed for a rider's head with a dimension which is slightly longer front-toback than its side-to-side measurement.

### Asian headform:

A Round shaped helmet is designed for a rider's head with a dimension which is condierably fit for Asians.

# Helmet Shape 101

designed for a rider's head with a dimension which is considerably fit for Europeans. A generic headform helmet is designed for a rider's head with a dimension which is slightly longer front-to-back than its side-to-side measurement. A Round shaped helmet is designed for a rider's head with a dimension which is condierably fit for Asians.