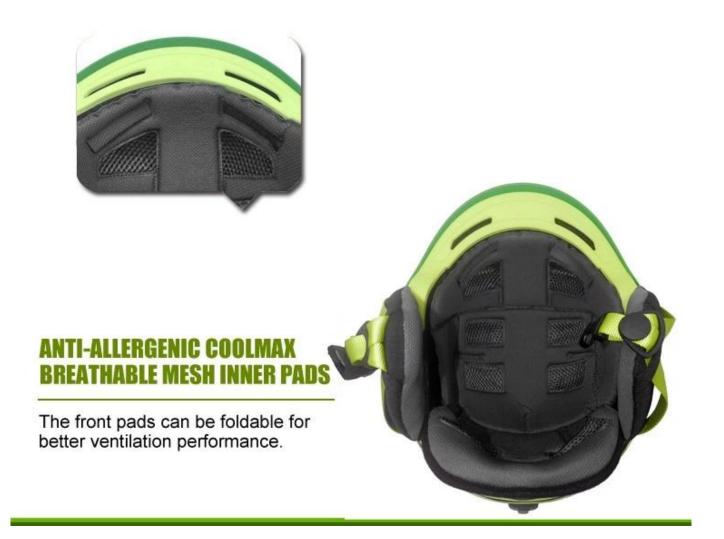

7. Anti-allergenic Coolmax breathable mesh inner pads The front pads can be foldable for better ventilation performance.

8. Hybrid plastic &soft rubber Anti-slip rotating dial Whole adjustment system wrapped with water-proof soft fabric. 9. Super Cool Five row Air-flow Channels Super Excellent ventilation performance