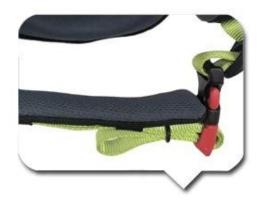

### The Advantages of Snowboard Helmet #AU-S07

1. It's newest 2017 design, special function and attractive appearance.

2. Revolutionary hidden design strap fixed

In-mold bolt & nut combination forges 100% firm strap holder, outside crystal sticker which can add logo contributes to an unique appearance.

## REVOLUTIONARY HIDDEN DESIGN STRAP FIXED

In-mold bolt & nut combination forges 100% firm strap holder, outside crystal sticker which can add logo contributes to an unique appearance.