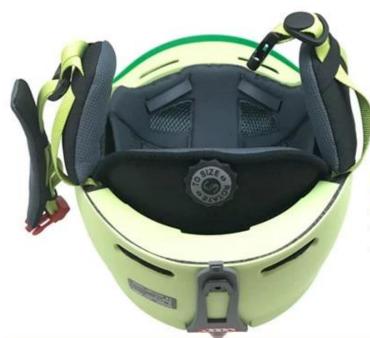

### The Advantages of Snowboard Helmet #AU-S07

1. It's newest 2017 design, special function and attractive appearance.

2. Revolutionary hidden design strap fixed

In-mold bolt & nut combination forges 100% firm strap holder, outside crystal sticker which can add logo contributes to an unique appearance.

## REVOLUTIONARY HIDDEN DESIGN STRAP FIXED

In-mold bolt & nut combination forges 100% firm strap holder, outside crystal sticker which can add logo contributes to an unique appearance.

3. INNOVATIVE AIR CONTROL TECHNOLOGY

Unlike the traditional top switch, rear positioned switch greatly reduces the wind resistance & avoids the wind noise.

4.SEAMLESS DOUBLE-LAYER VENT DESIGN

Visual impact shell design with slip vent covers, reveal exquisite workmanship & unlock scientific features.

# INNOVATIVE AIR CONTROL TECHNOLOGY

Unlike the traditional top switch, rear positioned switch greatly reduces the wind resistance & avoids the wind noise.

5. EMBEDDED "T" SHAPE GOGGLE LOCK

Soft rubber mated with fixed hook, which will anchor the goggle strap in place & secure the goggle mount properly.

6.Durable Single-handed release ITW buckle Detachable&Washable breathable mesh chin pads.

# **EMBEDDED "T" SHAPE GOGGLE LOCK**

Soft rubber mated with fixed hook, which will anchor the goggle strap in place & secure the goggle mount properly.

# DURABLE SINGLE-HANDED RELEASE ITW BUCKLE

Detachable&Washable breathable mesh chin pads.