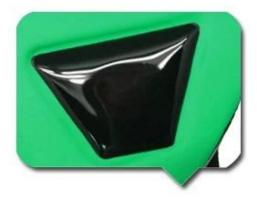

# **EMBEDDED "T" SHAPE GOGGLE LOCK**

Soft rubber mated with fixed hook, which will anchor the goggle strap in place & secure the goggle mount properly.