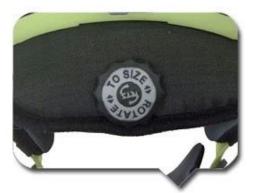

# HYBRID PLASTIC & SOFT RUBBER ANTI-SLIP ROTATING DIAL

Whole adjustment system wrapped with water-proof soft fabric.