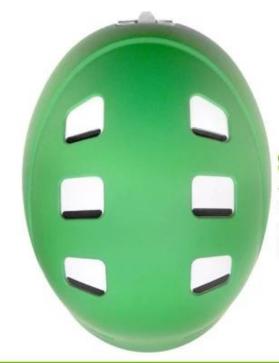

3. INNOVATIVE AIR CONTROL TECHNOLOGY

Unlike the traditional top switch, rear positioned switch greatly reduces the wind resistance & avoids the wind noise.

4.SEAMLESS DOUBLE-LAYER VENT DESIGN

Visual impact shell design with slip vent covers, reveal exquisite workmanship & unlock scientific features.

# INNOVATIVE AIR CONTROL TECHNOLOGY

Unlike the traditional top switch, rear positioned switch greatly reduces the wind resistance & avoids the wind noise.