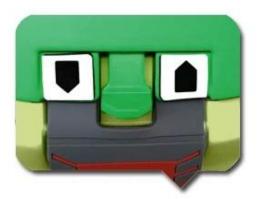

3. INNOVATIVE AIR CONTROL TECHNOLOGY

Unlike the traditional top switch, rear positioned switch greatly reduces the wind resistance & avoids the wind noise.

4.SEAMLESS DOUBLE-LAYER VENT DESIGN

Visual impact shell design with slip vent covers, reveal exquisite workmanship & unlock scientific features.

# INNOVATIVE AIR CONTROL TECHNOLOGY

Unlike the traditional top switch, rear positioned switch greatly reduces the wind resistance & avoids the wind noise.