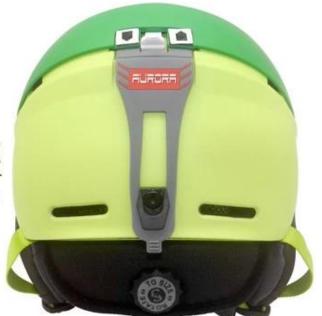

### The Advantages of Snowboard Helmet #AU-S07

1. It's newest 2017 design, special function and attractive appearance.

2. Revolutionary hidden design strap fixed

In-mold bolt & nut combination forges 100% firm strap holder, outside crystal sticker which can add logo contributes to an unique appearance.

## REVOLUTIONARY HIDDEN DESIGN STRAP FIXED

In-mold bolt & nut combination forges 100% firm strap holder, outside crystal sticker which can add logo contributes to an unique appearance.