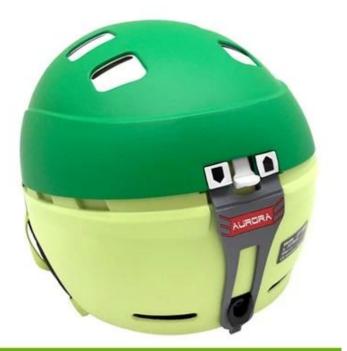

3. INNOVATIVE AIR CONTROL TECHNOLOGY

Unlike the traditional top switch, rear positioned switch greatly reduces the wind resistance & avoids the wind noise.

4.SEAMLESS DOUBLE-LAYER VENT DESIGN

Visual impact shell design with slip vent covers, reveal exquisite workmanship & unlock scientific features.

# INNOVATIVE AIR CONTROL TECHNOLOGY

Unlike the traditional top switch, rear positioned switch greatly reduces the wind resistance & avoids the wind noise.