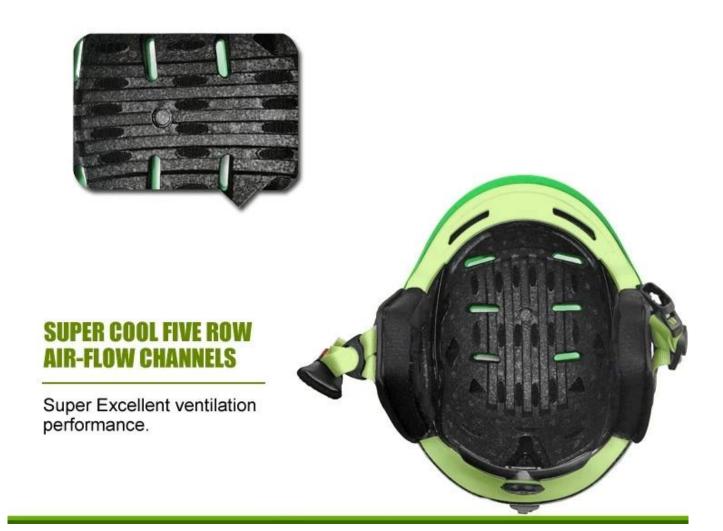

7. Anti-allergenic Coolmax breathable mesh inner pads The front pads can be foldable for better ventilation performance.

8. Hybrid plastic &soft rubber Anti-slip rotating dial Whole adjustment system wrapped with water-proof soft fabric. 9. Super Cool Five row Air-flow Channels Super Excellent ventilation performance