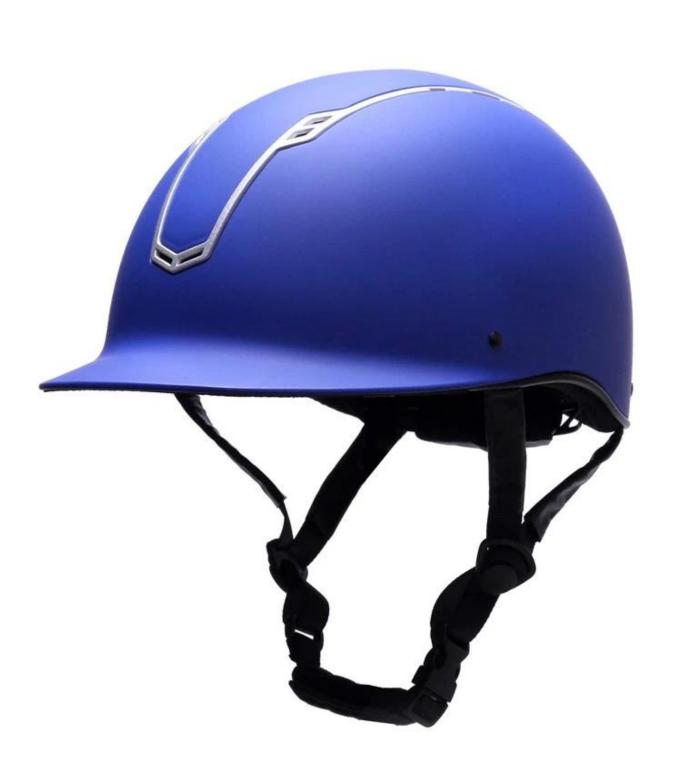

# 2020 Newest style elegant & safety horse racing helmet for adults

## **Description of the horse racing helmet:**

- -Elegant design: this design is very, riding, people wear more cool.
- -Structure & Material: Anti scratch ABS, Providing the head first line of defense;
- High-density EPS from the US, high strength of the shock absorption material, instantly reduce the impact force from outside.
- -Accessories-helmet: adjustable chin strap with quick-release buckle; adjustment of the rear of the Castle; Super comfortable pads;
- -Certification: CE EN1384, VG1 certified for impact protection.

# **Detail photos helmet for <u>helmet horse riding</u>:**