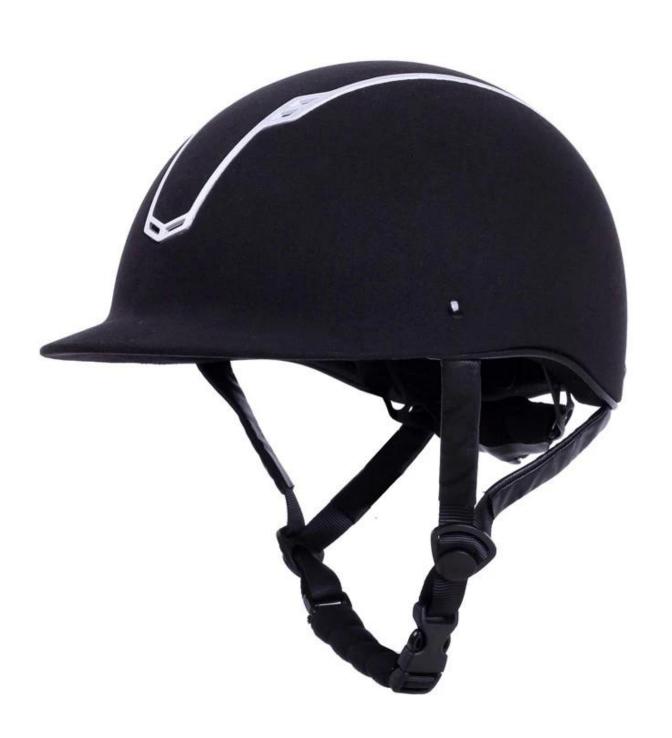

# **Detail photos helmet for <u>helmet horse riding</u>:**

## **Description of the horse racing helmet:**

- -Elegant design: this design is very, riding, people wear more cool.
- -Structure & Material: Anti scratch ABS, Providing the head first line of defense;
- High-density EPS from the US, high strength of the shock absorption material, instantly reduce the impact force from outside.
- -Accessories-helmet: adjustable chin strap with quick-release buckle; adjustment of the rear of the Castle; Super comfortable pads;
- -Certification: CE EN1384, VG1 certified for impact protection.