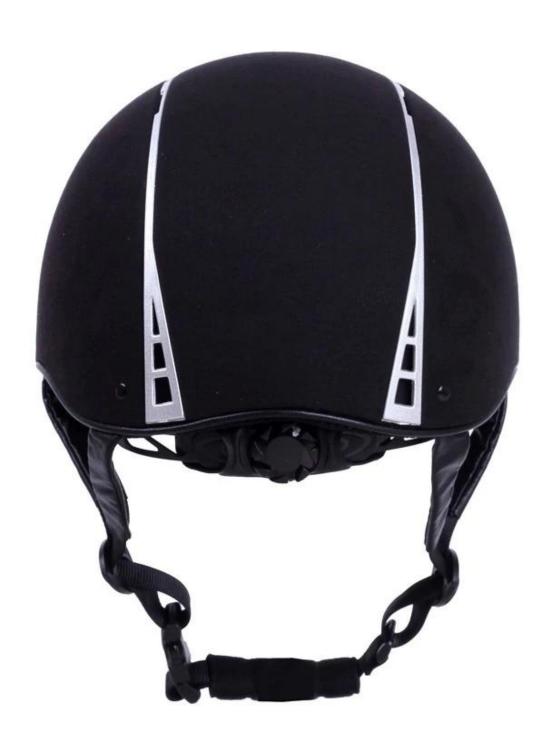

|
| MOQ                                                | 500 PCS                                                                                                                                              |
| Packaging details                                  | Internal package: about cloth bag and about box                                                                                                      |
|                                                    | External package: 9 PCs/carton Carton Size: 70.5*31.5*55.5CM                                                                                         |

# **Detail photos helmet for <u>helmet horse riding</u>:**



















## **Packagaing information:**

Items per carton: 9 PCs/carton

Size of packaging: carton size: 70.5\*31.5\*55.5CM

Gross weight: 480±50g

Type of packing: 1pc/PP bag wth color box, 9 DC on Brown cardboard

## **Knowledge of the head circumference:**

#### **European headform:**

Oval-shaped helmet is designed for riders head with a dimension which is very fit for Europeans.

#### **General of the headform:**

Generic block helmet is designed for riders head with a dimension which is slightly longer than its front rear measurement on the side.

#### **Asian headform:**

And round in the shape of the helmet is designed for riders head with dimension, that is

condierably suitable for Asians.



#### Our test lab:

Even if we consider all the necessary elements to increase the body