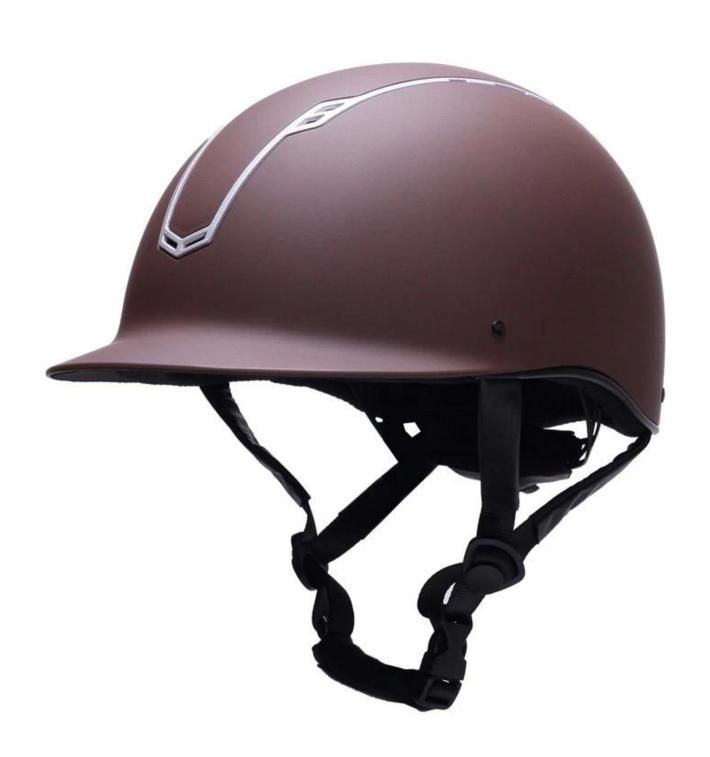

# 2020 Newest style elegant & safety horse racing helmet for adults

## **Description of the horse racing helmet:**

- -Elegant design: this design is very, riding, people wear more cool.
- -Structure & Material: Anti scratch ABS, Providing the head first line of defense;
- High-density EPS from the US, high strength of the shock absorption material, instantly reduce the impact force from outside.
- -Accessories-helmet: adjustable chin strap with quick-release buckle; adjustment of the rear of the Castle; Super comfortable pads;
- -Certification: CE EN1384, VG1 certified for impact protection.

# **Detail photos helmet for <u>helmet horse riding</u>:**