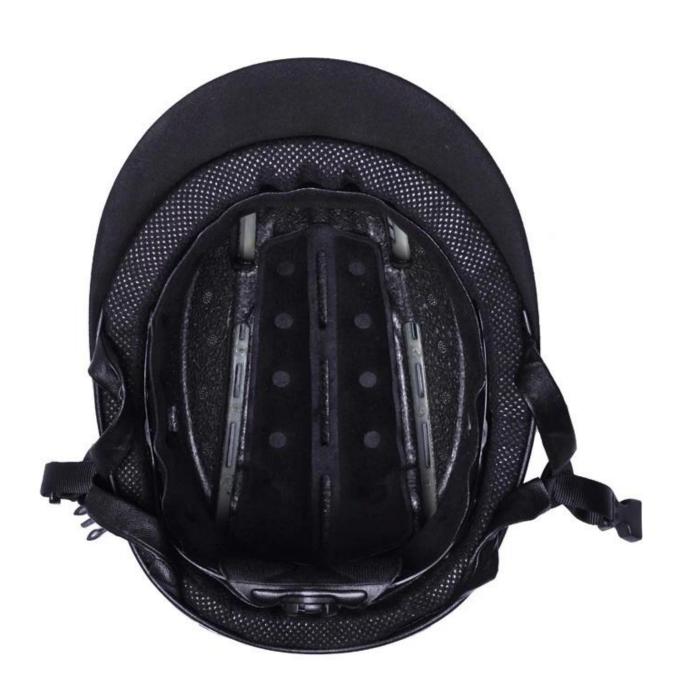

|
| MOQ                                                | 500 PCS                                                                                                                                              |
| Packaging details                                  | Internal package: about cloth bag and about box                                                                                                      |
|                                                    | External package: 9 PCs/carton Carton Size: 70.5*31.5*55.5CM                                                                                         |

# **Detail photos helmet for <u>helmet horse riding</u>:**



















## **Packagaing information:**

Items per carton: 9 PCs/carton

Size of packaging: carton size: 70.5\*31.5\*55.5CM

Gross weight: 480±50g

Type of packing: 1pc/PP bag wth color box, 9 DC on Brown cardboard

## **Knowledge of the head circumference:**

#### **European headform:**

Oval-shaped helmet is designed for riders head with a dimension which is very fit for Europeans.

#### **General of the headform:**

Generic block helmet is designed for riders head with a dimension which is slightly longer than its front rear measurement on the side.

#### **Asian headform:**

And round in the shape of the helmet is designed for riders head with dimension, that is

condierably suitable for Asians.



#### Our test lab:

Even if we consider all the necessary elements to increase the body s