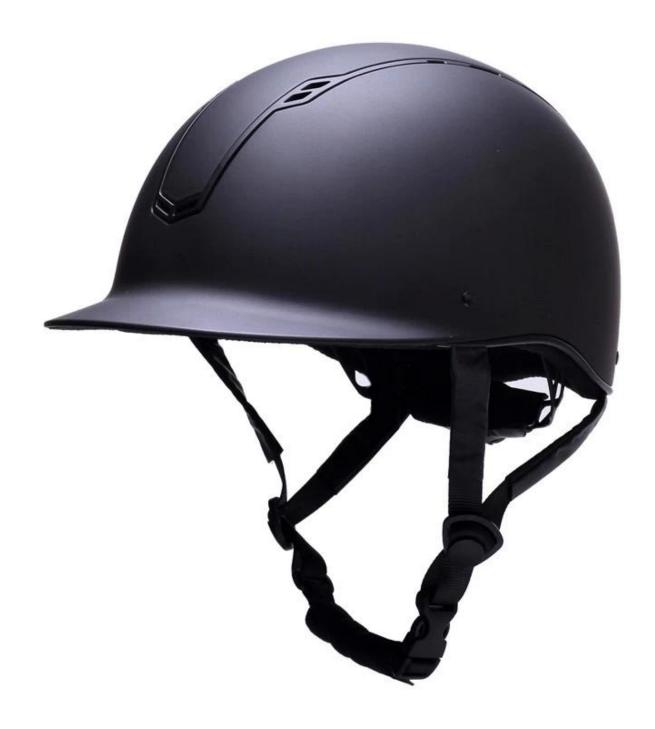

# 2020 Newest style elegant & safety horse racing helmet for adults

## **Description of the horse racing helmet:**

- -Elegant design: this design is very, riding, people wear more cool.
- -Structure & Material: Anti scratch ABS, Providing the head first line of defense;
- High-density EPS from the US, high strength of the shock absorption material, instantly reduce the impact force from outside.
- -Accessories-helmet: adjustable chin strap with quick-release buckle; adjustment of the rear of the Castle; Super comfortable pads;
- -Certification: CE EN1384, VG1 certified for impact protection.

# **Detail photos helmet for <u>helmet horse riding</u>:**