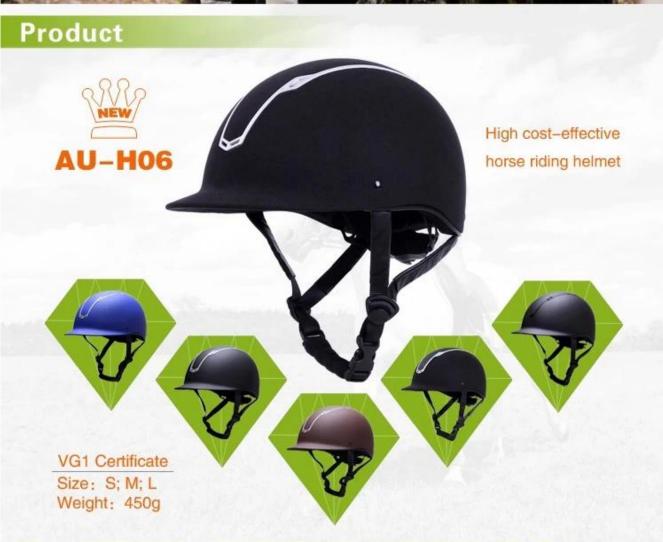

## **Description of the horse racing helmet:**

- -Elegant design: this design is very, riding, people wear more cool.
- -Structure & Material: Anti scratch ABS, Providing the head first line of defense;
- High-density EPS from the US, high strength of the shock absorption material, instantly reduce the impact force from outside.
- -Accessories-helmet: adjustable chin strap with quick-release buckle; adjustment of the rear of the Castle; Super comfortable pads;
- -Certification: CE EN1384, VG1 certified for impact protection.

## **Specification of the riding cap:**

| Mandal Na                                          | ALL FOC                                                                                                                                              |
|----------------------------------------------------|------------------------------------------------------------------------------------------------------------------------------------------------------|
| Model No.                                          | AU-E06                                                                                                                                               |
| Material                                           | ABS Shell With high density EPS imported from the US, high strength of the shock absorption material, instantly reduce the impact force from outside |
| A proposal from the                                | Suede, Velvet, PU Skin                                                                                                                               |
| Certification                                      | VG1 & CE                                                                                                                                             |
| Size/Head the perimeter of the horse racing helmet | XXS-S(51-55cm);S-M(55-57cm);M-L(57-59cm);L-XL(59-61cm)                                                                                               |
| Lining                                             | Removable and can be washed in the washing machine lining                                                                                            |
| The color of the                                   | PANTONE                                                                                                                                              |
| Sample time                                        | 3-7 Working day                                                                                                                                      |
| MOQ                                                | 500 PCS                                                                                                                                              |
| Packaging details                                  | Internal package: about cloth bag and about box                                                                                                      |
|                                                    | External package: 9 PCs/carton Carton Size: 70.5*31.5*55.5CM                                                                                         |