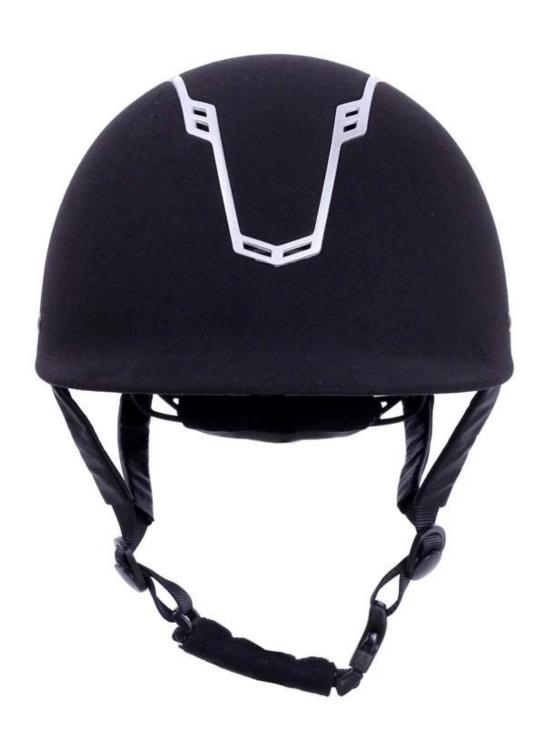

|
| MOQ                                                | 500 PCS                                                                                                                                              |
| Packaging details                                  | Internal package: about cloth bag and about box                                                                                                      |
|                                                    | External package: 9 PCs/carton Carton Size: 70.5*31.5*55.5CM                                                                                         |

# **Detail photos helmet for <u>helmet horse riding</u>:**



















## **Packagaing information:**

Items per carton: 9 PCs/carton

Size of packaging: carton size: 70.5\*31.5\*55.5CM

Gross weight: 480±50g

Type of packing: 1pc/PP bag wth color box, 9 DC on Brown cardboard

## **Knowledge of the head circumference:**

#### **European headform:**

Oval-shaped helmet is designed for riders head with a dimension which is very fit for Europeans.

#### **General of the headform:**

Generic block helmet is designed for riders head with a dimension which is slightly longer than its front rear measurement on the side.

#### **Asian headform:**

And round in the shape of the helmet is designed for riders head with dimension, that is

condierably suitable for Asians.



#### Our test lab:

Even if we consider all the necessary elements to increase the bo