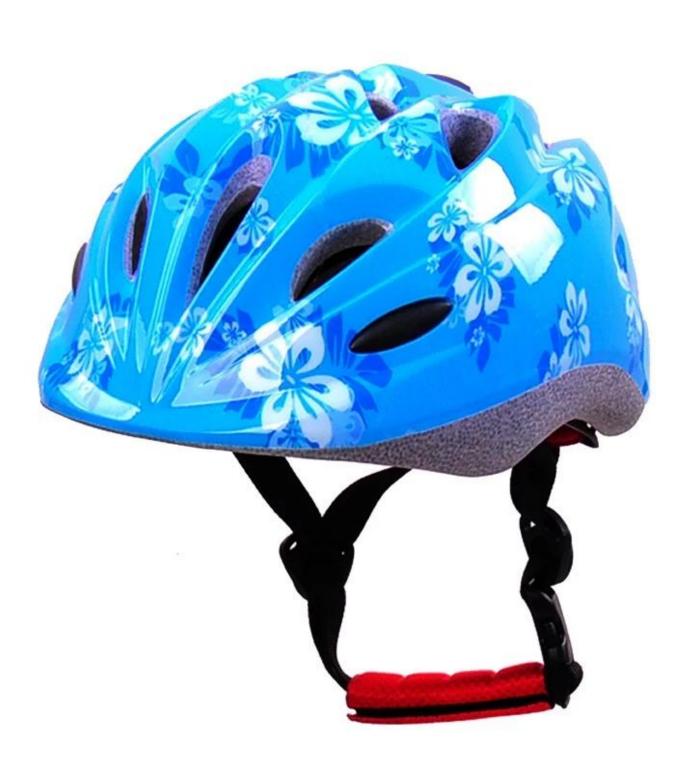

# **Special Presentation Safest Toddler Helmet AU-C03**

# The specification of child bike helmets:

| Model No.               | AU-C03 batman toddler helmet                     |  |  |
|-------------------------|--------------------------------------------------|--|--|
| Material                | In-mold EPS liner & PC shell                     |  |  |
| Certification           | CE EN1078                                        |  |  |
| Vents                   | 13 air vents                                     |  |  |
| Color                   | Pantone, customized                              |  |  |
| size/head circumference | S (47-52CM), M: (48-56CM)                        |  |  |
| Weight                  | 215g                                             |  |  |
| Sample Time             | 7 days                                           |  |  |
| MOQ                     | 300pcs                                           |  |  |
| Package details         | PP bag+individual color box packing+mastercarton |  |  |