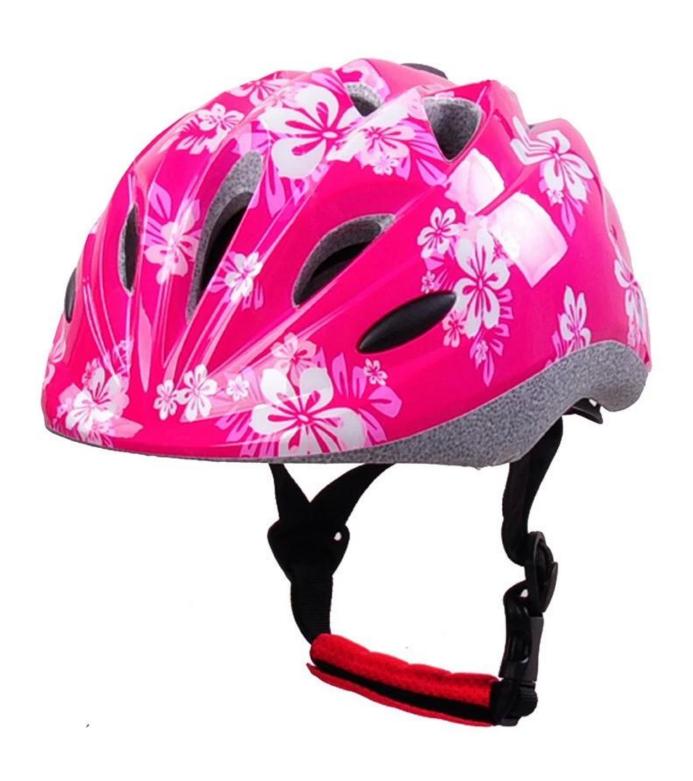

# **Special Presentation Safest Toddler Helmet AU-C03**

# The specification of child bike helmets:

| Model No.               | AU-C03 batman toddler helmet                     |  |  |
|-------------------------|--------------------------------------------------|--|--|
| Material                | In-mold EPS liner & PC shell                     |  |  |
| Certification           | CE EN1078                                        |  |  |
| Vents                   | 13 air vents                                     |  |  |
| Color                   | Pantone, customized                              |  |  |
| size/head circumference | S (47-52CM), M: (48-56CM)                        |  |  |
| Weight                  | 215g                                             |  |  |
| Sample Time             | 7 days                                           |  |  |
| MOQ                     | 300pcs                                           |  |  |
| Package details         | PP bag+individual color box packing+mastercarton |  |  |