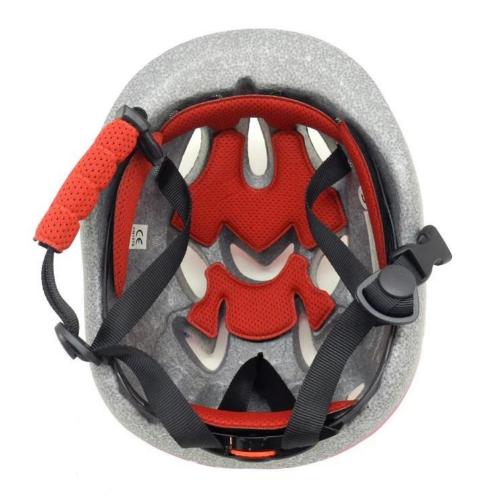

# **Special Presentation Safest Toddler Helmet AU-C03**

# The advantages of giro me2 toddler helmet:

- 1. it's super lightest. only 225g. and well-ventilated.
- 2. in-mould technology: seamless . when the helmet by the impact , the entire helmet uniform force,
- 3. Thicken PC shell .protection would be sharply increased.
- 4. High density gray EPS material. light weight. Shock resistance.provide reliable protection .
- 5. with patent adjustment headlock buckle. PA webbing, washable pads.
- 6. Lining Pad equipped with hot-pressing technology.
- 7. Certification: CE-EN1078 certified for impact protection.