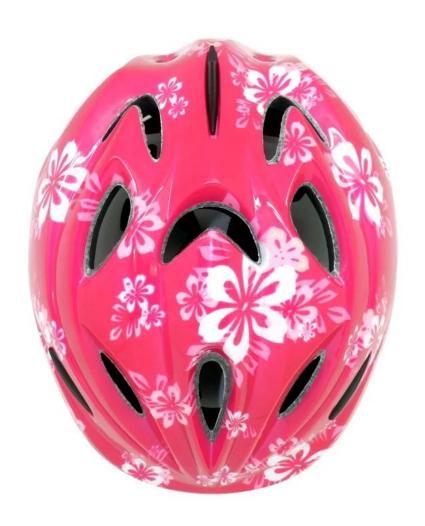

# **Special Presentation Safest Toddler Helmet AU-C03**

# The advantages of giro me2 toddler helmet:

- 1. it's super lightest. only 225g. and well-ventilated.
- 2. in-mould technology: seamless . when the helmet by the impact , the entire helmet uniform force,
- 3. Thicken PC shell .protection would be sharply increased.
- 4. High density gray EPS material. light weight. Shock resistance.provide reliable protection .
- 5. with patent adjustment headlock buckle. PA webbing, washable pads.
- 6. Lining Pad equipped with hot-pressing technology.
- 7. Certification: CE-EN1078 certified for impact protection.