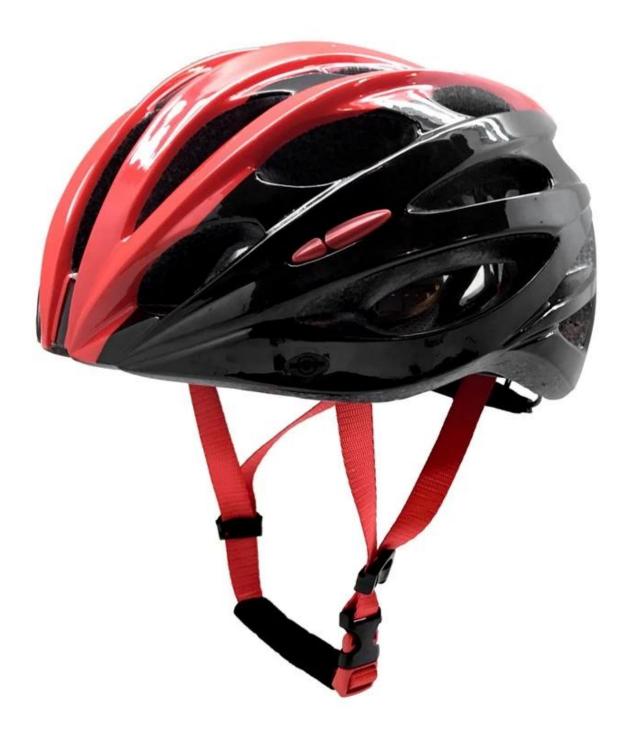

------------------------------------------|
| Material                | EPS foam & PC shell in-mold technology           |
| Certification           | CE EN1078                                        |
| Vents                   | 26 air vents                                     |
| Color                   | Pantone, customized                              |
| size/head circumference | S/M (54-58CM) M/L (58-62CM)                      |
| Weight                  | 265g                                             |
| Sample Time             | 7 days                                           |
| MOQ                     | 300pcs                                           |
| Package details         | PP bag+individual color box packing+mastercarton |

# The detail pictures of cyclist helmet:









# Your one stop for custom designed and printed helmet from short runs to bulk orders.

1. OEM service: We can put your Logo/trademark on CE approved constructions industrial safety helmets with visor.

2. Costomized service: (1) Customized logo: send the logo in AI form and the detail to us.

(2) Customized style: Send the artwork in PDF form or other forms to us.

(3) Customized accessories: one stop service and multicolor approved.

3. Business Share: Constantly new product share: patent adjuster, magnetic buckle...



### **Packagaing information**

Items per Carton: 12 Pieces/Carton Package Measurements: 73X58X35 cm Gross Weight: 6.50 kg Package Type: 1PCS/PP bag wth color box, 12 PCS PER BROWN CARTON

## Packaging

Items per Carton: 12 Pieces/Carton Package Measurements: 73X58X