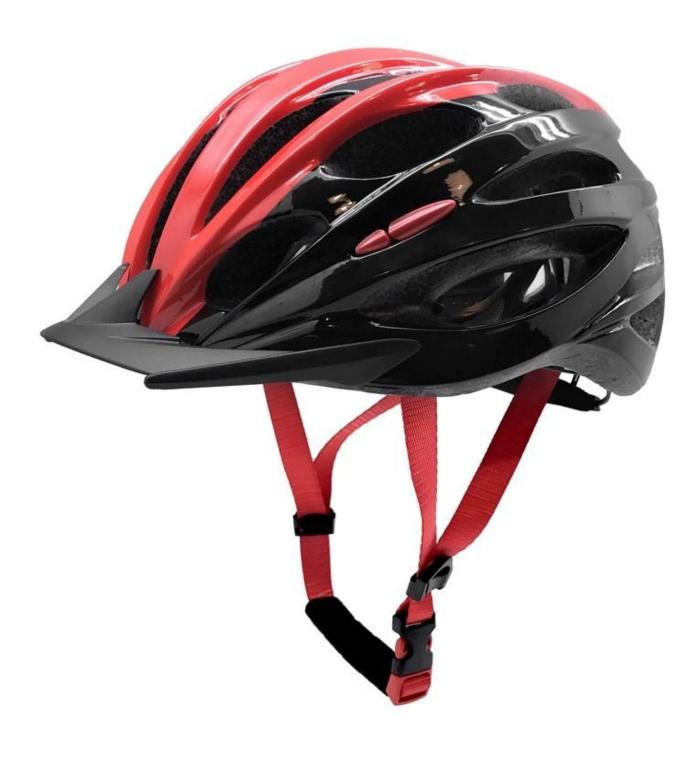

# The most hot selling cyclist helmet, bike racing helmet #AU-BM27

# The description of cyclist helmet:

- Super comfort head fitting, strong air vents system.

- Three-dimensional duct design: This design is very aerodynamic drag coefficient is small , in the process of riding , people wear more cool.

- In-mold technology, when the helmet by the impact , the entire helmet uniform force.

- The high quality eco-friendly high temperature resistant PC shell.

- The high density black EPS material is imported from American,

- The bicycle accessories: adjustable chin strap with quick-release buckle; rear lock adjustment; cool comfortable pads;

- Certification: CE-EN1078 certified for impact protection.

# The detail pictures of cyclist helmet: