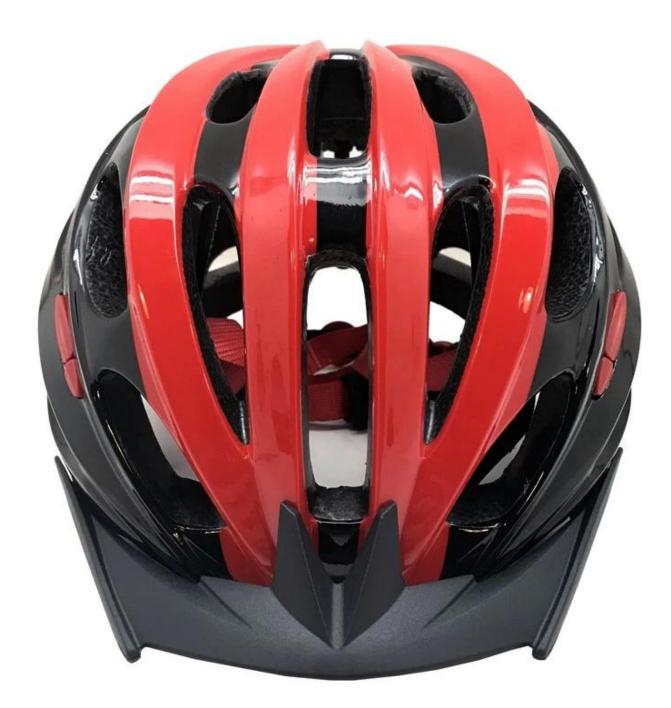

----------------------------------------|
| Material                | EPS foam & PC shell in-mold technology           |
| Certification           | CE EN1078                                        |
| Vents                   | 26 air vents                                     |
| Color                   | Pantone, customized                              |
| size/head circumference | S/M (54-58CM) M/L (58-62CM)                      |
| Weight                  | 265g                                             |
| Sample Time             | 7 days                                           |
| MOQ                     | 300pcs                                           |
| Package details         | PP bag+individual color box packing+mastercarton |

# The detail pictures of cyclist helmet:









# Your one stop for custom designed and printed helmet from short runs to bulk orders.

1. OEM service: We can put your Logo/trademark on CE approved constructions industrial safety helmets with visor.

2. Costomized service: (1) Customized logo: send the logo in AI form and the detail to us.

(2) Customized style: Send the artwork in PDF form or other forms to us.

(3) Customized accessories: one stop service and multicolor approved.

3. Business Share: Constantly new product share: patent adjuster, magnetic buckle...



### **Packagaing information**

Items per Carton: 12 Pieces/Carton Package Measurements: 73X58X35 cm Gross Weight: 6.50 kg Package Type: 1PCS/PP bag wth color box, 12 PCS PER BROWN CARTON

## Packaging

Items per Carton: 12 Pieces/Carton Package Measurements: 73X58X35