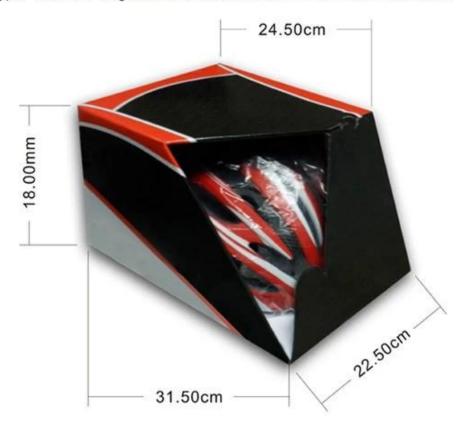

### **Packagaing information**

Items per Carton: 12 Pieces/Carton Package Measurements: 73X58X35 cm Gross Weight: 6.50 kg Package Type: 1PCS/PP bag wth color box, 12 PCS PER BROWN CARTON

## Packaging

Items per Carton: 12 Pieces/Carton Package Measurements: 73X58X35 cm Gross Weight: 6.50 kg Package Type: 1PCS/PP bag wth color box, 12 PCS PER BROWN CARTON AURORN