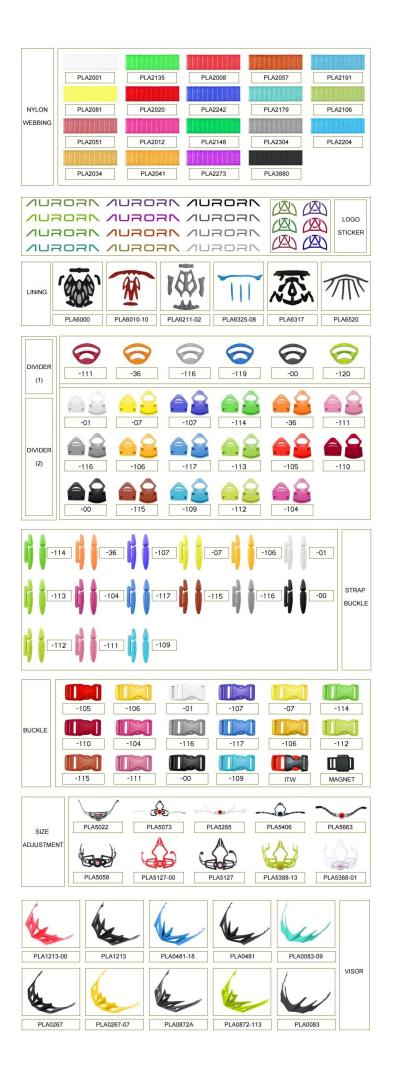

| 7 days                                           |
| MOQ                     | 300pcs                                           |
| Package details         | PP bag+individual color box packing+mastercarton |

# The detail pictures of cyclist helmet:









# Your one stop for custom designed and printed helmet from short runs to bulk orders.

1. OEM service: We can put your Logo/trademark on CE approved constructions industrial safety helmets with visor.

2. Costomized service: (1) Customized logo: send the logo in AI form and the detail to us.

(2) Customized style: Send the artwork in PDF form or other forms to us.

(3) Customized accessories: one stop service and multicolor approved.

3. Business Share: Constantly new product share: patent adjuster, magnetic buckle...



### **Packagaing information**

Items per Carton: 12 Pieces/Carton Package Measurements: 73X58X35 cm Gross Weight: 6.50 kg Package Type: 1PCS/PP bag wth color box, 12 PCS PER BROWN CARTON

## Packaging

Items per Carton: 12 Pieces/Carton Package Measurements: 73X58X35 cm Gross Weight: 6.50 kg Package Type: 1PCS/PP bag wth color box, 12 PCS PER BROWN CARTON AURORN



# The head circumference knowledge of cyclist helmet:

#### **European Headform:**

An Oval shaped helmet is designed for a rider's head with a dimension which is considerably fit for Europeans.

#### **Generic headform:**

A generic headform helmet is designed for a rider's head with a dimension which is slightly longer front-toback than its side-to-side measurement.

#### Asian headform:

A Round shaped helmet is designed f