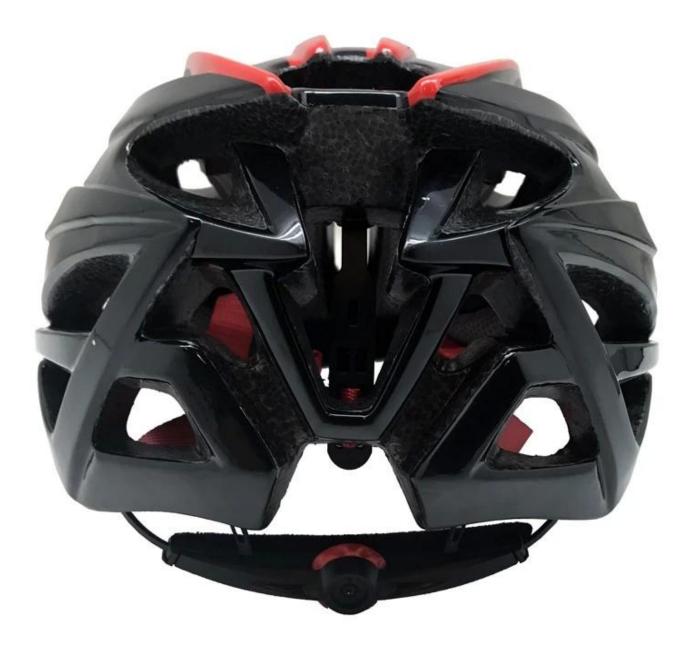

--------------------------------------|
| Material                | EPS foam & PC shell in-mold technology           |
| Certification           | CE EN1078                                        |
| Vents                   | 26 air vents                                     |
| Color                   | Pantone, customized                              |
| size/head circumference | S/M (54-58CM) M/L (58-62CM)                      |
| Weight                  | 265g                                             |
| Sample Time             | 7 days                                           |
| MOQ                     | 300pcs                                           |
| Package details         | PP bag+individual color box packing+mastercarton |

# The detail pictures of cyclist helmet:









# Your one stop for custom designed and printed helmet from short runs to bulk orders.

1. OEM service: We can put your Logo/trademark on CE approved constructions industrial safety helmets with visor.

2. Costomized service: (1) Customized logo: send the logo in AI form and the detail to us.

(2) Customized style: Send the artwork in PDF form or other forms to us.

(3) Customized accessories: one stop service and multicolor approved.

3. Business Share: Constantly new product share: patent adjuster, magnetic buckle...



### **Packagaing information**

Items per Carton: 12 Pieces/Carton Package Measurements: 73X58X35 cm Gross Weight: 6.50 kg Package Type: 1PCS/PP bag wth color box, 12 PCS PER BROWN CARTON

## Packaging

Items per Carton: 12 Pieces/Carton Package Measurements: 73X58X35 c