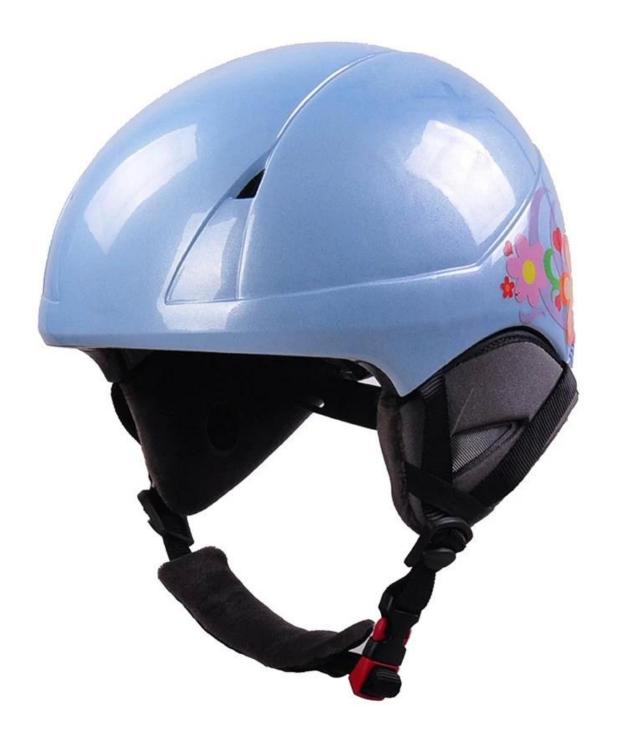

## Toddler skiing helmet, snowboard helmet for kids

| Item name               | 2020 Toddler skiing helmet, snowboard helmet for kids                    |
|-------------------------|--------------------------------------------------------------------------|
| Model No.               | AU-S02                                                                   |
| External material       | PC (polycarbonate) shell                                                 |
| Inner material          | Hight Density EPS(expanded polystyrene)                                  |
| Technology              | PC+EPS inmold                                                            |
| Helmet Certification    | CE EN 1077                                                               |
| Size/Head circumference | S: 51-55cm M:56-59cm L:60-62cm                                           |
| Weight                  | 400g                                                                     |
| Color                   | PANTONE                                                                  |
| Sample time             | 3-7 day                                                                  |
| MOQ of OEM              | 300 PCS                                                                  |
| Packing detail          | 1.PP bag, PE bag, Blister card, color box and custom-design is welcomed. |
|                         | 2. Carton packing outside                                                |

## The Advantages of Toddler skiing helmet:

- 1. In-mould technology: seamless, when the helmet by the impact, the entire helmet uniform force,
- 2. Thicken PC shell, protection would be sharply increased.
- 3. High density gray EPS material, light weight, Shock resistance, provide reliable protection .
- 4. 360° size adjustment systems, anti-slip adjustment button, your comfort is the prior consideration during the design.
- 5.The strap is made of soft & comfortable PP ribbon, the chin pad is of foam with high absorption and the hook & loop design is convenient for cleaning. Inside the helmet, we put good quality & removable lining in, which is easy to be removed for cleaning, and reinstalled.