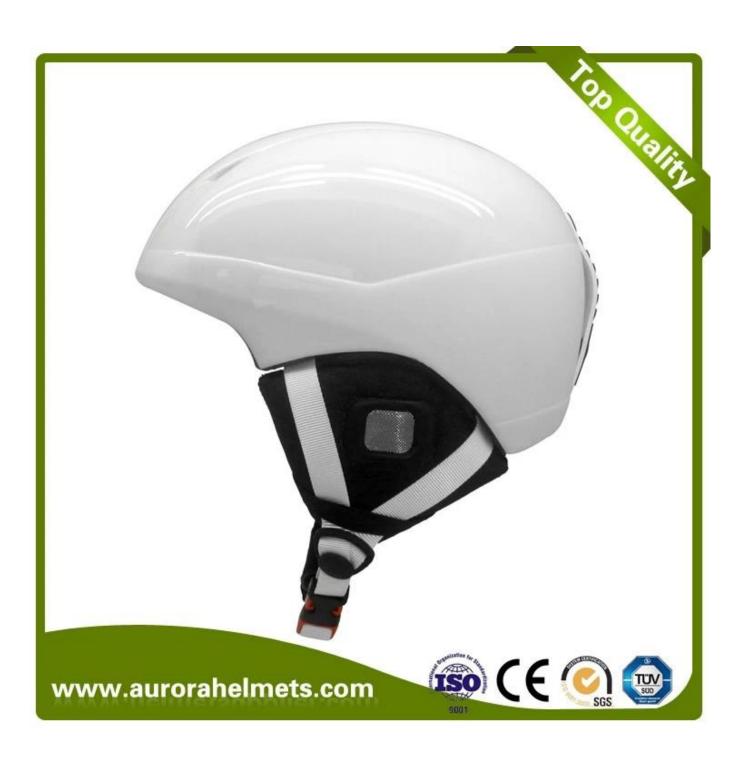

## Toddler skiing helmet, snowboard helmet for kids

| Item name               | 2020 Toddler skiing helmet, snowboard helmet for kids                    |
|-------------------------|--------------------------------------------------------------------------|
| Model No.               | AU-S02                                                                   |
| External material       | PC (polycarbonate) shell                                                 |
| Inner material          | Hight Density EPS(expanded polystyrene)                                  |
| Technology              | PC+EPS inmold                                                            |
| Helmet Certification    | CE EN 1077                                                               |
| Size/Head circumference | S: 51-55cm M:56-59cm L:60-62cm                                           |
| Weight                  | 400g                                                                     |
| Color                   | PANTONE                                                                  |
| Sample time             | 3-7 day                                                                  |
| MOQ of OEM              | 300 PCS                                                                  |
| Packing detail          | 1.PP bag, PE bag, Blister card, color box and custom-design is welcomed. |
|                         | 2. Carton packing outside                                                |

## The Advantages of Toddler skiing helmet:

- 1. In-mould technology: seamless, when the helmet by the impact, the entire helmet uniform force,
- 2. Thicken PC shell, protection would be sharply increased.
- 3. High density gray EPS material, light weight, Shock resistance, provide reliable protection .
- 4. 360° size adjustment systems, anti-slip adjustment button, your comfort is the prior consideration during the design.
- 5.The strap is made of soft & comfortable PP ribbon, the chin pad is of foam with high absorption and the hook & loop design is convenient for cleaning. Inside the helmet, we put good quality & removable lining in, which is easy to be removed for cleaning, and reinstalled.