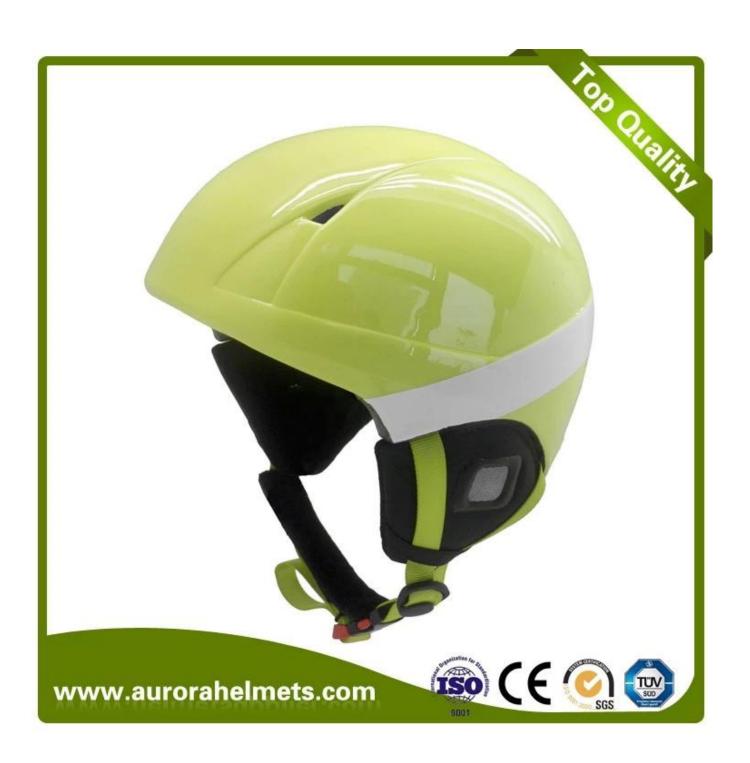

## Toddler skiing helmet, snowboard helmet for kids

| Item name               | 2020 Toddler skiing helmet, snowboard helmet for kids                    |
|-------------------------|--------------------------------------------------------------------------|
| Model No.               | AU-S02                                                                   |
| External material       | PC (polycarbonate) shell                                                 |
| Inner material          | Hight Density EPS(expanded polystyrene)                                  |
| Technology              | PC+EPS inmold                                                            |
| Helmet Certification    | CE EN 1077                                                               |
| Size/Head circumference | S: 51-55cm M:56-59cm L:60-62cm                                           |
| Weight                  | 400g                                                                     |
| Color                   | PANTONE                                                                  |
| Sample time             | 3-7 day                                                                  |
| MOQ of OEM              | 300 PCS                                                                  |
| Packing detail          | 1.PP bag, PE bag, Blister card, color box and custom-design is welcomed. |
|                         | 2. Carton packing outside                                                |

## The Advantages of Toddler skiing helmet:

- 1. In-mould technology: seamless, when the helmet by the impact, the entire helmet uniform force,
- 2. Thicken PC shell, protection would be sharply increased.
- 3. High density gray EPS material, light weight, Shock resistance, provide reliable protection .
- 4. 360° size adjustment systems, anti-slip adjustment button, your comfort is the prior consideration during the design.
- 5.The strap is made of soft & comfortable PP ribbon, the chin pad is of foam with high absorption and the hook & loop design is convenient for cleaning. Inside the helmet, we put good quality & removable lining in, which is easy to be removed for cleaning, and reinstalled.