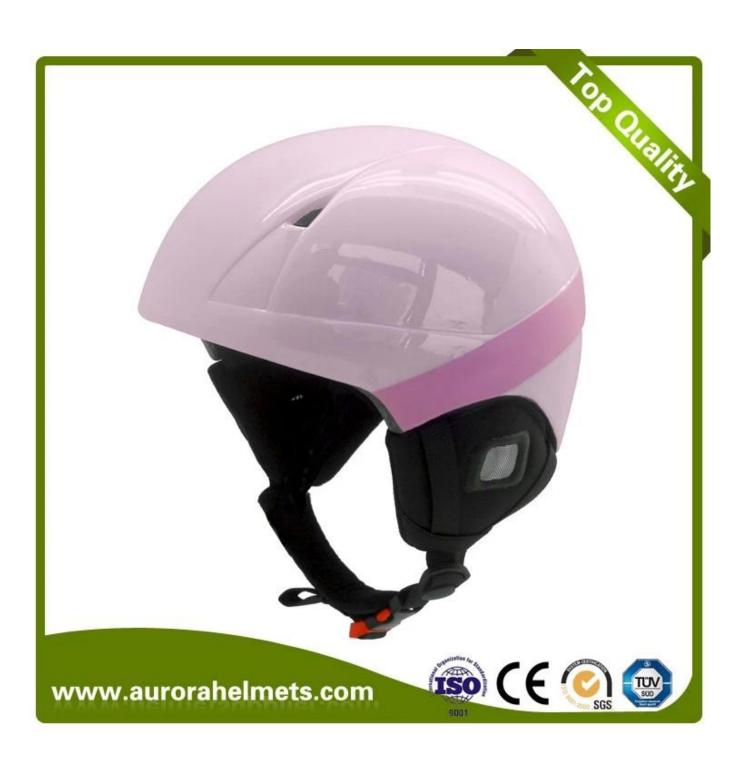

## Toddler skiing helmet, snowboard helmet for kids

| Item name               | 2020 Toddler skiing helmet, snowboard helmet for kids                    |
|-------------------------|--------------------------------------------------------------------------|
| Model No.               | AU-S02                                                                   |
| External material       | PC (polycarbonate) shell                                                 |
| Inner material          | Hight Density EPS(expanded polystyrene)                                  |
| Technology              | PC+EPS inmold                                                            |
| Helmet Certification    | CE EN 1077                                                               |
| Size/Head circumference | S: 51-55cm M:56-59cm L:60-62cm                                           |
| Weight                  | 400g                                                                     |
| Color                   | PANTONE                                                                  |
| Sample time             | 3-7 day                                                                  |
| MOQ of OEM              | 300 PCS                                                                  |
| Packing detail          | 1.PP bag, PE bag, Blister card, color box and custom-design is welcomed. |
|                         | 2. Carton packing outside                                                |

## The Advantages of Toddler skiing helmet:

- 1. In-mould technology: seamless, when the helmet by the impact, the entire helmet uniform force,
- 2. Thicken PC shell, protection would be sharply increased.
- 3. High density gray EPS material, light weight, Shock resistance, provide reliable protection .
- 4. 360° size adjustment systems, anti-slip adjustment button, your comfort is the prior consideration during the design.
- 5.The strap is made of soft & comfortable PP ribbon, the chin pad is of foam with high absorption and the hook & loop design is convenient for cleaning. Inside the helmet, we put good quality & removable lining in, which is easy to be removed for cleaning, and reinstalled.