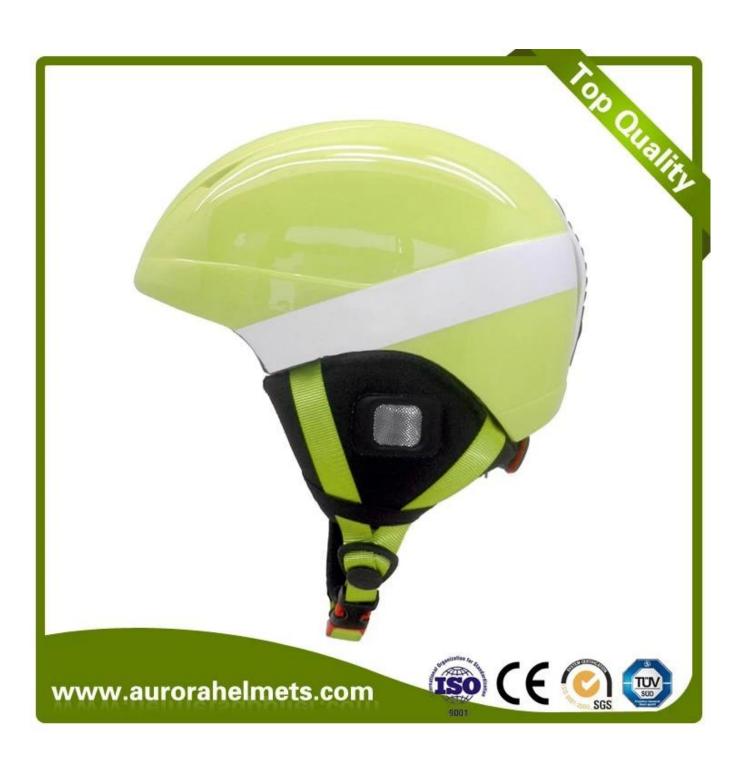

## Toddler skiing helmet, snowboard helmet for kids

| Item name               | 2020 Toddler skiing helmet, snowboard helmet for kids                    |
|-------------------------|--------------------------------------------------------------------------|
| Model No.               | AU-S02                                                                   |
| External material       | PC (polycarbonate) shell                                                 |
| Inner material          | Hight Density EPS(expanded polystyrene)                                  |
| Technology              | PC+EPS inmold                                                            |
| Helmet Certification    | CE EN 1077                                                               |
| Size/Head circumference | S: 51-55cm M:56-59cm L:60-62cm                                           |
| Weight                  | 400g                                                                     |
| Color                   | PANTONE                                                                  |
| Sample time             | 3-7 day                                                                  |
| MOQ of OEM              | 300 PCS                                                                  |
| Packing detail          | 1.PP bag, PE bag, Blister card, color box and custom-design is welcomed. |
|                         | 2. Carton packing outside                                                |

## The Advantages of Toddler skiing helmet:

- 1. In-mould technology: seamless, when the helmet by the impact, the entire helmet uniform force,
- 2. Thicken PC shell, protection would be sharply increased.
- 3. High density gray EPS material, light weight, Shock resistance, provide reliable protection .
- 4. 360° size adjustment systems, anti-slip adjustment button, your comfort is the prior consideration during the design.
- 5.The strap is made of soft & comfortable PP ribbon, the chin pad is of foam with high absorption and the hook & loop design is convenient for cleaning. Inside the helmet, we put good quality & removable lining in, which is easy to be removed for cleaning, and reinstalled.