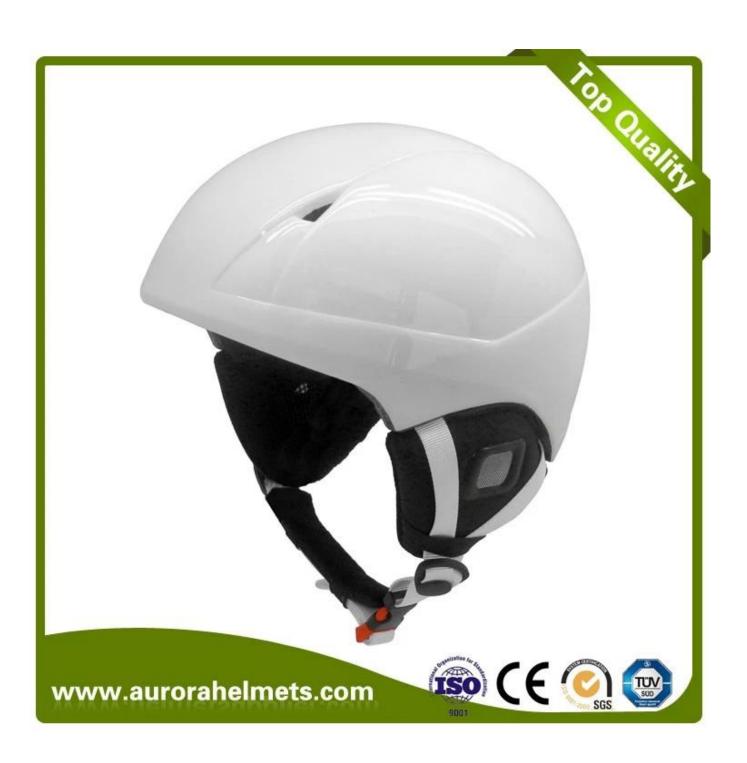

## Toddler skiing helmet, snowboard helmet for kids

| Item name               | 2020 Toddler skiing helmet, snowboard helmet for kids                    |
|-------------------------|--------------------------------------------------------------------------|
| Model No.               | AU-S02                                                                   |
| External material       | PC (polycarbonate) shell                                                 |
| Inner material          | Hight Density EPS(expanded polystyrene)                                  |
| Technology              | PC+EPS inmold                                                            |
| Helmet Certification    | CE EN 1077                                                               |
| Size/Head circumference | S: 51-55cm M:56-59cm L:60-62cm                                           |
| Weight                  | 400g                                                                     |
| Color                   | PANTONE                                                                  |
| Sample time             | 3-7 day                                                                  |
| MOQ of OEM              | 300 PCS                                                                  |
| Packing detail          | 1.PP bag, PE bag, Blister card, color box and custom-design is welcomed. |
|                         | 2. Carton packing outside                                                |

## The Advantages of Toddler skiing helmet:

- 1. In-mould technology: seamless, when the helmet by the impact, the entire helmet uniform force,
- 2. Thicken PC shell, protection would be sharply increased.
- 3. High density gray EPS material, light weight, Shock resistance, provide reliable protection .
- 4. 360° size adjustment systems, anti-slip adjustment button, your comfort is the prior consideration during the design.
- 5.The strap is made of soft & comfortable PP ribbon, the chin pad is of foam with high absorption and the hook & loop design is convenient for cleaning. Inside the helmet, we put good quality & removable lining in, which is easy to be removed for cleaning, and reinstalled.