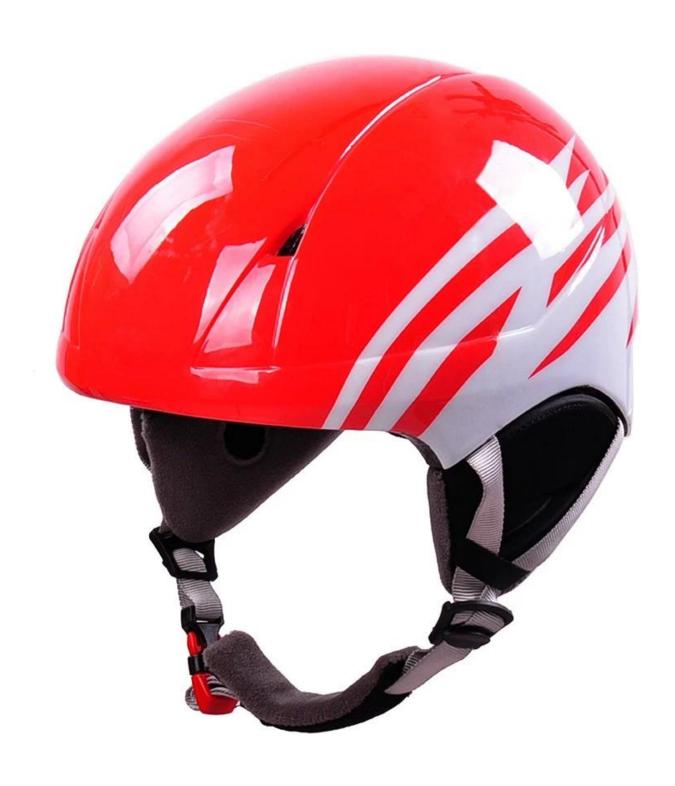

## Toddler skiing helmet, snowboard helmet for kids

| Item name               | 2020 Toddler skiing helmet, snowboard helmet for kids                    |
|-------------------------|--------------------------------------------------------------------------|
| Model No.               | AU-S02                                                                   |
| External material       | PC (polycarbonate) shell                                                 |
| Inner material          | Hight Density EPS(expanded polystyrene)                                  |
| Technology              | PC+EPS inmold                                                            |
| Helmet Certification    | CE EN 1077                                                               |
| Size/Head circumference | S: 51-55cm M:56-59cm L:60-62cm                                           |
| Weight                  | 400g                                                                     |
| Color                   | PANTONE                                                                  |
| Sample time             | 3-7 day                                                                  |
| MOQ of OEM              | 300 PCS                                                                  |
| Packing detail          | 1.PP bag, PE bag, Blister card, color box and custom-design is welcomed. |
|                         | 2. Carton packing outside                                                |

## The Advantages of Toddler skiing helmet:

- 1. In-mould technology: seamless, when the helmet by the impact, the entire helmet uniform force,
- 2. Thicken PC shell, protection would be sharply increased.
- 3. High density gray EPS material, light weight, Shock resistance, provide reliable protection .
- 4. 360° size adjustment systems, anti-slip adjustment button, your comfort is the prior consideration during the design.
- 5.The strap is made of soft & comfortable PP ribbon, the chin pad is of foam with high absorption and the hook & loop design is convenient for cleaning. Inside the helmet, we put good quality & removable lining in, which is easy to be removed for cleaning, and reinstalled.