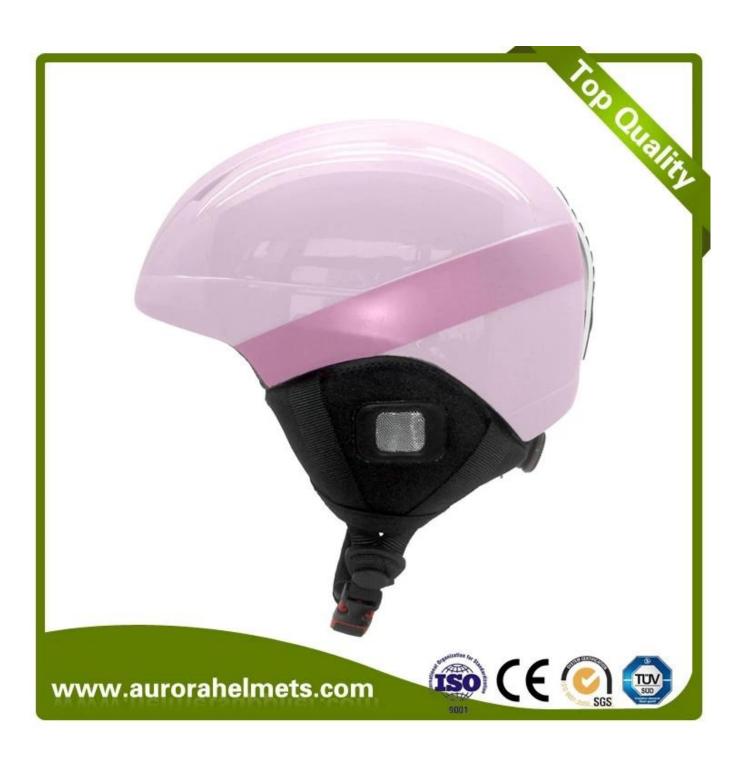

## Toddler skiing helmet, snowboard helmet for kids

| Item name               | 2020 Toddler skiing helmet, snowboard helmet for kids                    |
|-------------------------|--------------------------------------------------------------------------|
| Model No.               | AU-S02                                                                   |
| External material       | PC (polycarbonate) shell                                                 |
| Inner material          | Hight Density EPS(expanded polystyrene)                                  |
| Technology              | PC+EPS inmold                                                            |
| Helmet Certification    | CE EN 1077                                                               |
| Size/Head circumference | S: 51-55cm M:56-59cm L:60-62cm                                           |
| Weight                  | 400g                                                                     |
| Color                   | PANTONE                                                                  |
| Sample time             | 3-7 day                                                                  |
| MOQ of OEM              | 300 PCS                                                                  |
| Packing detail          | 1.PP bag, PE bag, Blister card, color box and custom-design is welcomed. |
|                         | 2. Carton packing outside                                                |

## The Advantages of Toddler skiing helmet:

- 1. In-mould technology: seamless, when the helmet by the impact, the entire helmet uniform force,
- 2. Thicken PC shell, protection would be sharply increased.
- 3. High density gray EPS material, light weight, Shock resistance, provide reliable protection .
- 4. 360° size adjustment systems, anti-slip adjustment button, your comfort is the prior consideration during the design.
- 5.The strap is made of soft & comfortable PP ribbon, the chin pad is of foam with high absorption and the hook & loop design is convenient for cleaning. Inside the helmet, we put good quality & removable lining in, which is easy to be removed for cleaning, and reinstalled.