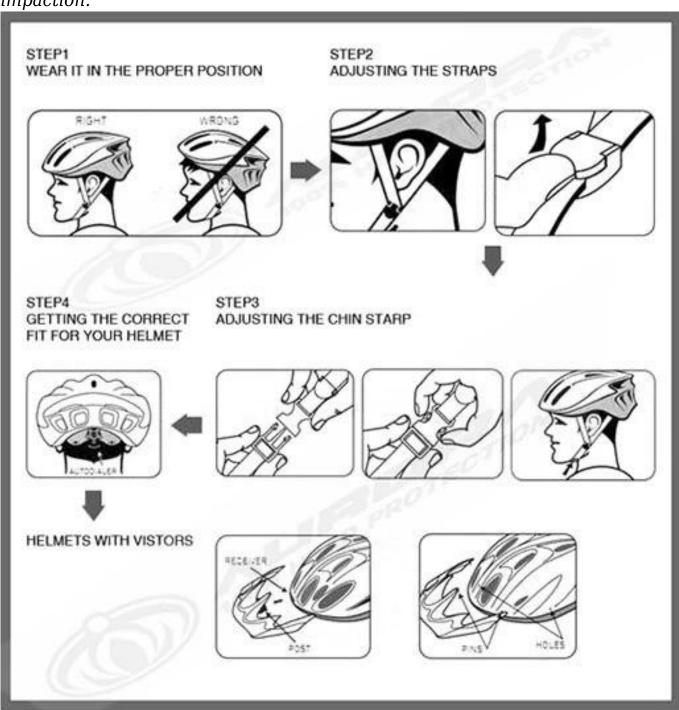

#### **AURORA SPORT TIPS**

Helmets, generally speaking, could be worn about 5 years with normal wear and tear. A single impact type of helmet (most bike helmets are single impact) should be replaced after a single very strong hit to the helmet or if the inside material broke down and cracked. A multi impact helmet can suffer multiple strong hits but be aware of that its performance will be reduced after every impaction.