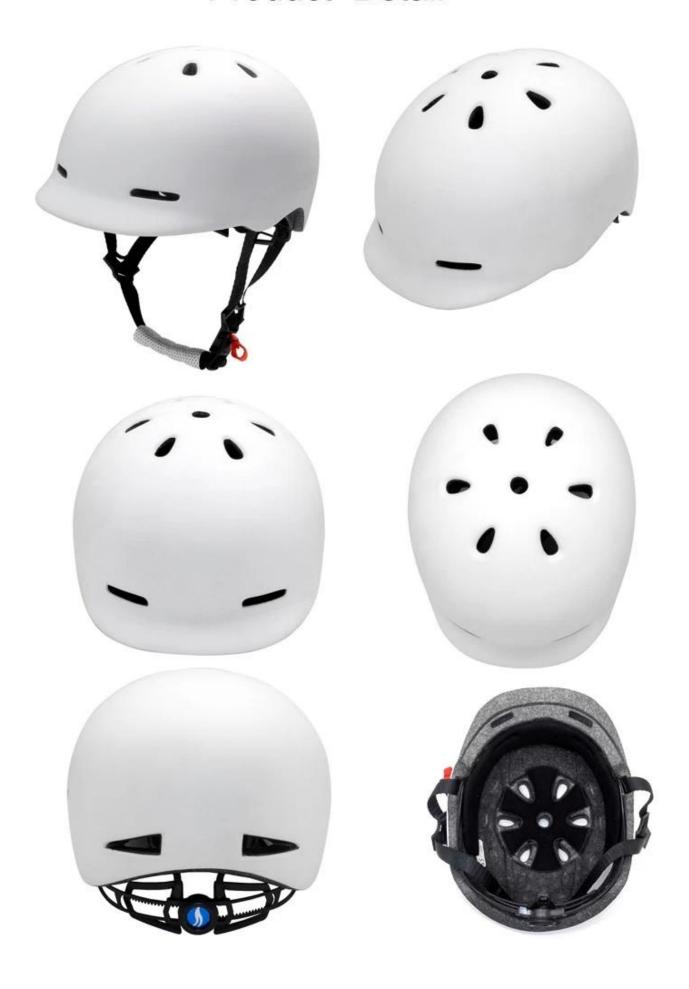

# <u>Custom casual city bike helmet for Europeans in fashion and unique design</u>

#### **Product Features**

- 1.PC and EPS in mold technology which offer lightest weight to cyclist.
- 2.In mold visor makes it look more fashion and elegant, casual design offer special visual enjoyment.
- 3. With our three position patent adjustment headlock system, offer the best comfortable and firm wearing.
- 4. Fit for commuters around cities and grandpa, grandma, cyclist and skateboarder and so on.

#### **Produact Picture**

## Product Detail



#### **AURORA SPORT TIPS**

Helmets, generally speaking, could be worn about 5 years with normal wear and tear. A single impact type of helmet (most bike helmets are single impact) should be replaced after a single very strong hit to the helmet or if the inside material broke down and cracked. A multi impact helmet can suffer multiple strong hits but be aware of that its performance will be reduced after every impaction.





### MANUFACTURING PROCESS SHOW



Shenzhen Aurora Sports Goods Co., LTD established in the year of 2012, more than 22 years experience. Expert in production of all kinds of helmets for different sports. Excellent quality, reasonable price, fast delivery makes us get very good reputation among our customers. Expert in OEM and ODM orders. Our skilled R&D team offers o