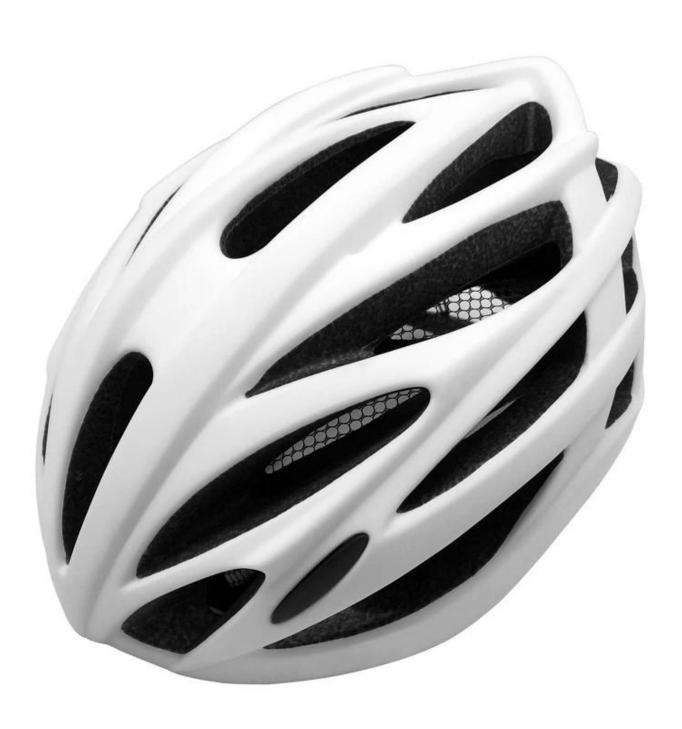

# **Pictures**

So far, we have been manufacturing & exporting different kinds of the best road bike helmet for more than 24 years. You can purchase

latest design quality best road bike helmet under £50 here as best womens bike helmet well as personalize your own designs since we can provide a strong R&D support.We provide different option for custom service that you can select the different bicycle helmets women color ,different strap color,LOGO custom service ,inner pad design ,divider color ,different strap buckle color ,and we can provide different head adjuster even different color for visor.