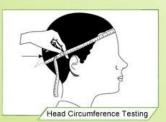

#### **Standard Headform**

#### European Headform:

An Oval shaped helmet is designed for bike helment a rider's head with a dimension which is considerably fit for Europeans.

#### Generic headform:

A generic headform bicycle helmet safety is designed for a rider's head with a dimension which is slightly longer front-to-back than cycling helmets for women its side-to-side measurement.

#### Asian headform:

A Round shaped helmet is designed for bike helment sale a rider's head with a dimension which is condierably fit for Asians.