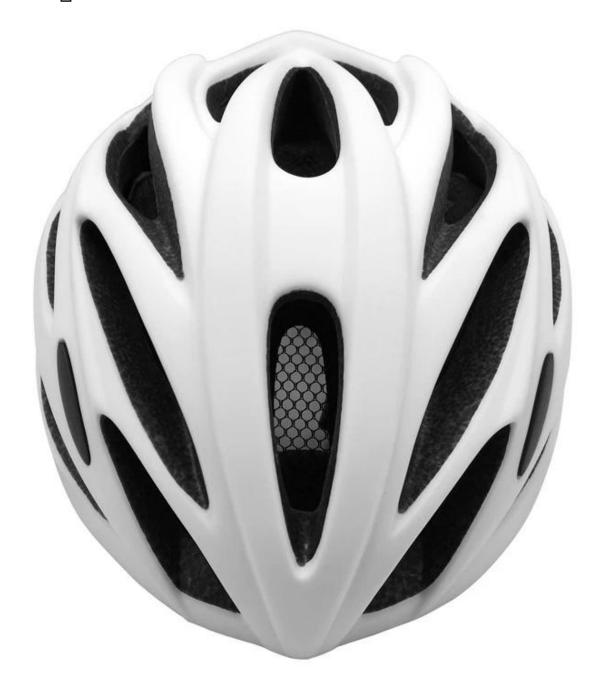

## **Product Description**

| Model No.               | AU-B091 OEM road racing helmet                                |
|-------------------------|---------------------------------------------------------------|
| Material                | In-mold EPS liner & PC shell                                  |
| Certification           | CE, CPSC,                                                     |
| Vents                   | 24 air ventilation                                            |
| Color                   | Pantone                                                       |
| Size/Head circumference | M(55-58cm) L(58-61cm)                                         |
| Weight                  | 190 g                                                         |
| Sample time             | 3-7 working day                                               |
| Minimum order quantity  | 2000pcs                                                       |
| Packing detail          | Color box packing, accept customized packing based on 1000pcs |

# **Pictures**

So far, we have been manufacturing & exporting different kinds of the best road bike helmet for more than 24 years. You can purchase

latest design quality best road bike helmet under £50 here as best womens bike helmet well as personalize your own designs since we can provide a strong R&D support.We provide different option for custom service that you can select the different bicycle helmets women color ,different strap color,LOGO custom service ,inner pad design ,divider color ,different strap buckle color ,and we can provide different head adjuster even different color for visor.