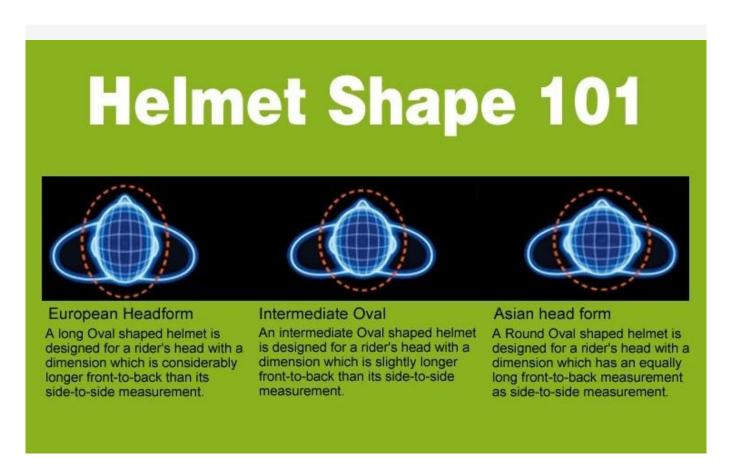

#### **Standard Headform**

#### European Headform:

An Oval shaped helmet is designed for bike helment a rider's head with a dimension which is considerably fit for Europeans.

#### Generic headform:

A generic headform bicycle helmet safety is designed for a rider's head with a dimension which is slightly longer front-to-back than cycling helmets for women its side-to-side measurement.

#### Asian headform:

A Round shaped helmet is designed for bike helment sale a rider's head with a dimension which is condierably fit for Asians.