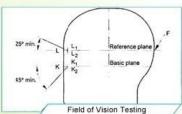

#### **Standard Headform**

#### European Headform:

An Oval shaped helmet is designed for bike helment a rider's head with a dimension which is considerably fit for Europeans.

#### Generic headform:

A generic headform bicycle helmet safety is designed for a rider's head with a dimension which is slightly longer front-to-back than cycling helmets for women its side-to-side measurement.

#### Asian headform:

A Round shaped helmet is designed for bike helment sale a rider's head with a dimension which is condierably fit for Asians.