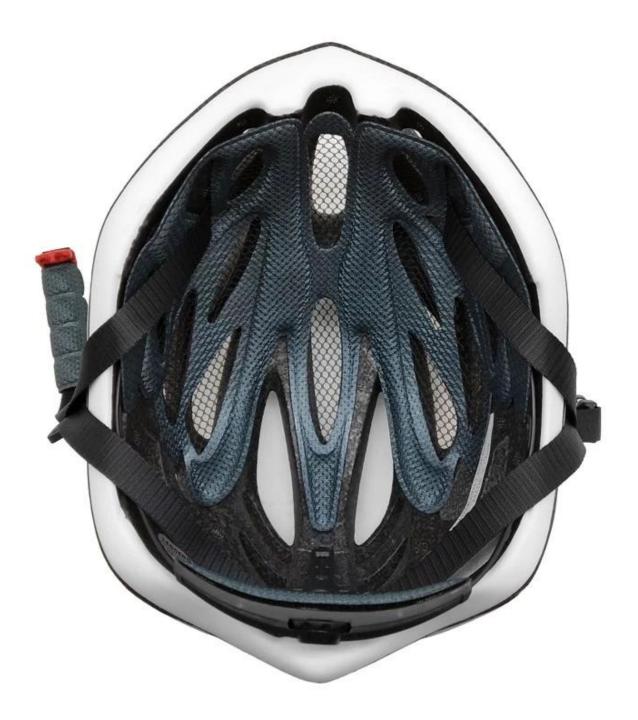

# **Pictures**

So far, we have been manufacturing & exporting different kinds of the best road bike helmet for more than 24 years. You can purchase

latest design quality best road bike helmet under £50 here as best womens bike helmet well as personalize your own designs since we can provide a strong R&D support.We provide different option for custom service that you can select the different bicycle helmets women color ,different strap color,LOGO custom service ,inner pad design ,divider color ,different strap buckle color ,and we can provide different head adjuster even different color for visor.