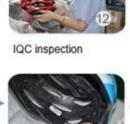

#### The helmet production procedure is as below:

silk screen  $\rightarrow$  PC blister tooling  $\rightarrow$  PC blister manufacture  $\rightarrow$  Trimming dug hole  $\rightarrow$  EPS raw material by different density  $\rightarrow$  EPS in-mold tooling  $\rightarrow$  helmet in-mold workshop  $\rightarrow$  in-mold machines  $\rightarrow$  in-mold tooling  $\rightarrow$  in-mold producing process  $\rightarrow$  semi-finished in-mold helmet  $\rightarrow$  IQC inspection  $\rightarrow$  helmet grinding  $\rightarrow$  inner padding production  $\rightarrow$  plastic injection workshop  $\rightarrow$  assembly line  $\rightarrow$ inside labeling  $\rightarrow$  packing  $\rightarrow$  warehouse  $\rightarrow$  installed counters.