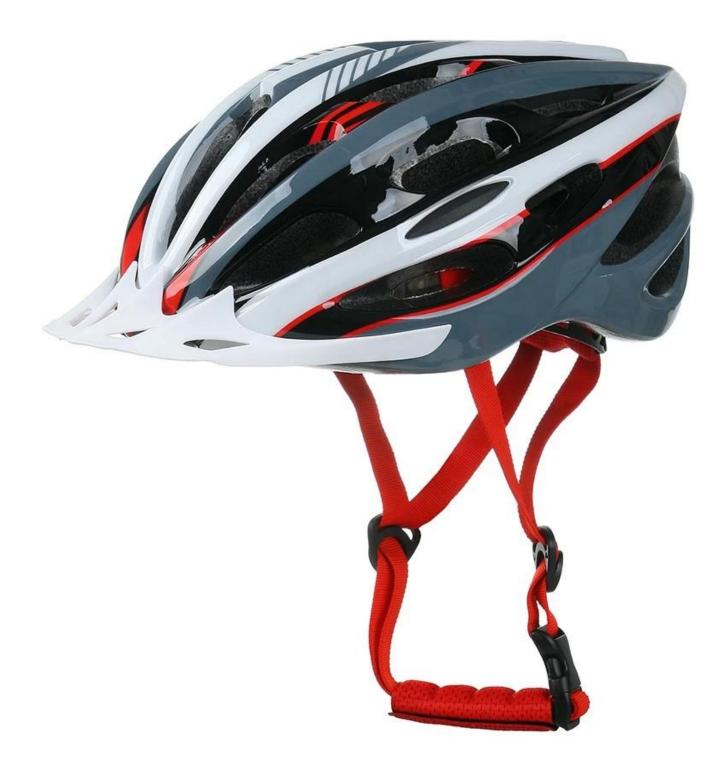

#### The detail pictures of latest bike helmets:

# The description of latest bike helmets:

- Well-ventilated, with very cooling air tunnel and reasonable aero shape design.

- Three-dimensional duct design: This design is very aerodynamic drag coefficient is small , in the process of riding , people wear more cool.

- In-mold technology, when the helmet by the impact , the entire helmet uniform force.
- Removable brim: Block the sun and block the rain when speed riding.
- The high quality eco-friendly high temperature resistant PC shell.
- The high density black EPS material is imported from American,

- The bicycle accessories: adjustable chin strap with quick-release buckle; rear lock adjustment; cool comfortable pads;

- Certification: CE-EN1078 certified for impact protection,