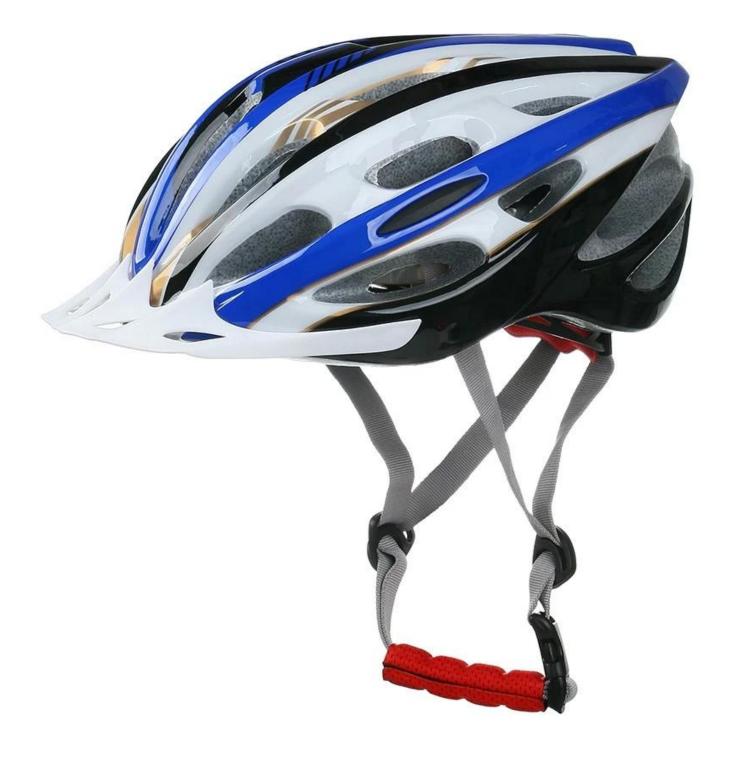

#### The detail pictures of latest bike helmets:

# The description of latest bike helmets:

- Well-ventilated, with very cooling air tunnel and reasonable aero shape design.

- Three-dimensional duct design: This design is very aerodynamic drag coefficient is small , in the process of riding , people wear more cool.

- In-mold technology, when the helmet by the impact , the entire helmet uniform force.
- Removable brim: Block the sun and block the rain when speed riding.
- The high quality eco-friendly high temperature resistant PC shell.
- The high density black EPS material is imported from American,

- The bicycle accessories: adjustable chin strap with quick-release buckle; rear lock adjustment; cool comfortable pads;

- Certification: CE-EN1078 certified for impact protection,