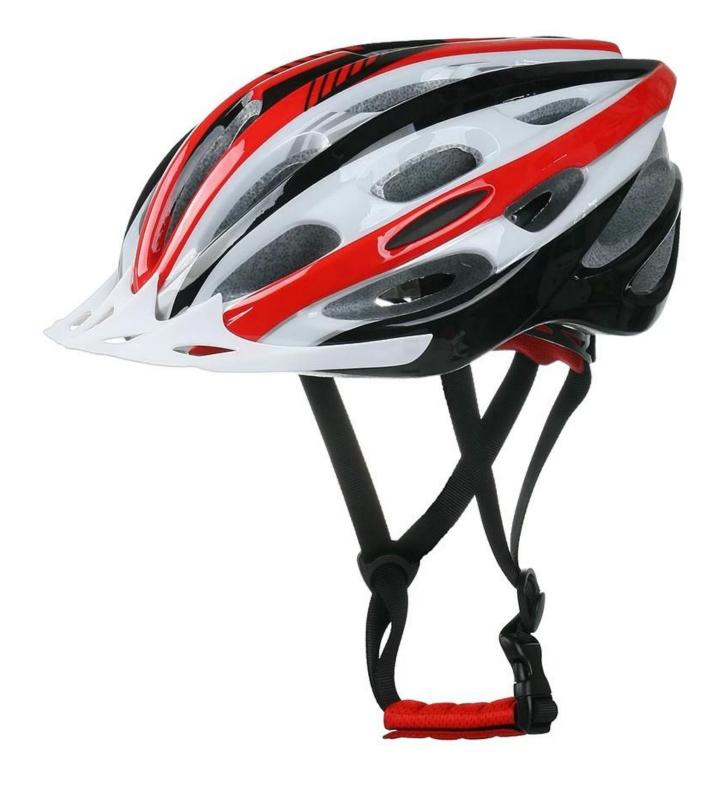

#### The detail pictures of latest bike helmets:

# The description of latest bike helmets:

- Well-ventilated, with very cooling air tunnel and reasonable aero shape design.

- Three-dimensional duct design: This design is very aerodynamic drag coefficient is small , in the process of riding , people wear more cool.

- In-mold technology, when the helmet by the impact , the entire helmet uniform force.
- Removable brim: Block the sun and block the rain when speed riding.
- The high quality eco-friendly high temperature resistant PC shell.
- The high density black EPS material is imported from American,

- The bicycle accessories: adjustable chin strap with quick-release buckle; rear lock adjustment; cool comfortable pads;

- Certification: CE-EN1078 certified for impact protection,