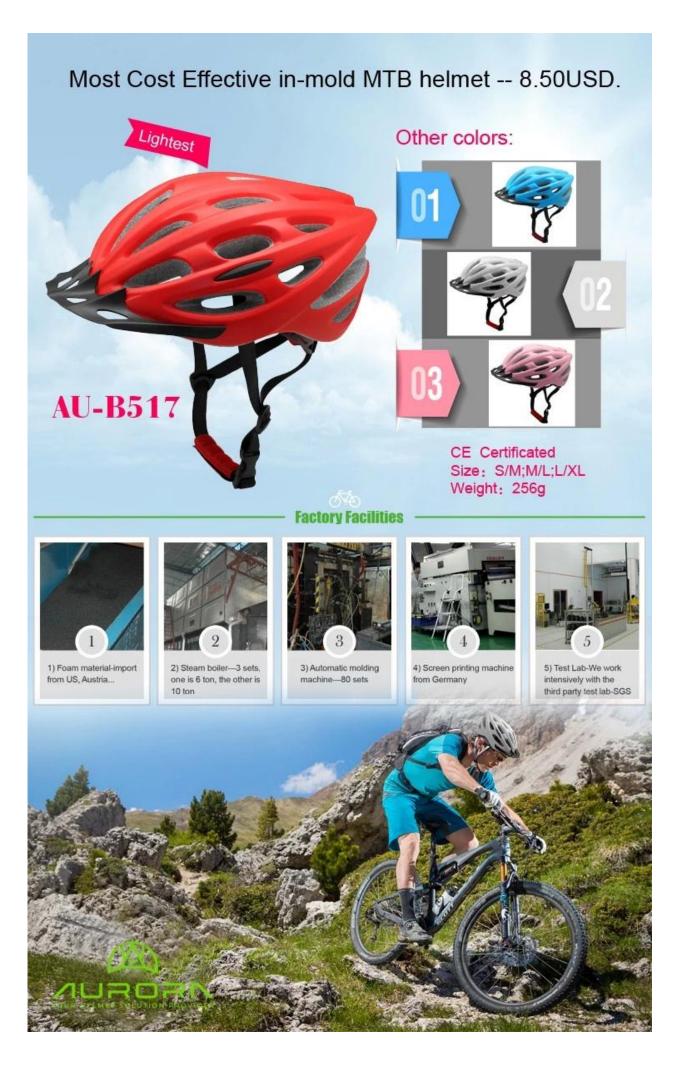

latest bike helmets, fashion bicycle helmets sale

# The description of latest bike helmets:

- Well-ventilated, with very cooling air tunnel and reasonable aero shape design.

- Three-dimensional duct design: This design is very aerodynamic drag coefficient is small , in the process of riding , people wear more cool.

- In-mold technology, when the helmet by the impact , the entire helmet uniform force.
- Removable brim: Block the sun and block the rain when speed riding.
- The high quality eco-friendly high temperature resistant PC shell.
- The high density black EPS material is imported from American,

- The bicycle accessories: adjustable chin strap with quick-release buckle; rear lock adjustment; cool comfortable pads;

- Certification: CE-EN1078 certified for impact protection,

#### The specification of latest bike helmets:

| Model No.               | AU-BD03 latest bike helmets                      |
|-------------------------|--------------------------------------------------|
| Material                | EPS foam & PC shell in-mold technology           |
| Certification           | CE EN1078                                        |
| Vents                   | 24 air vents                                     |
| Color                   | Pantone, customized                              |
| size/head circumference | M/L: 54-60cm                                     |
| Weight                  | 230g                                             |
| Sample Time             | 7 days                                           |
| MOQ                     | 300pcs                                           |
| Package details         | PP bag+individual color box packing+mastercarton |