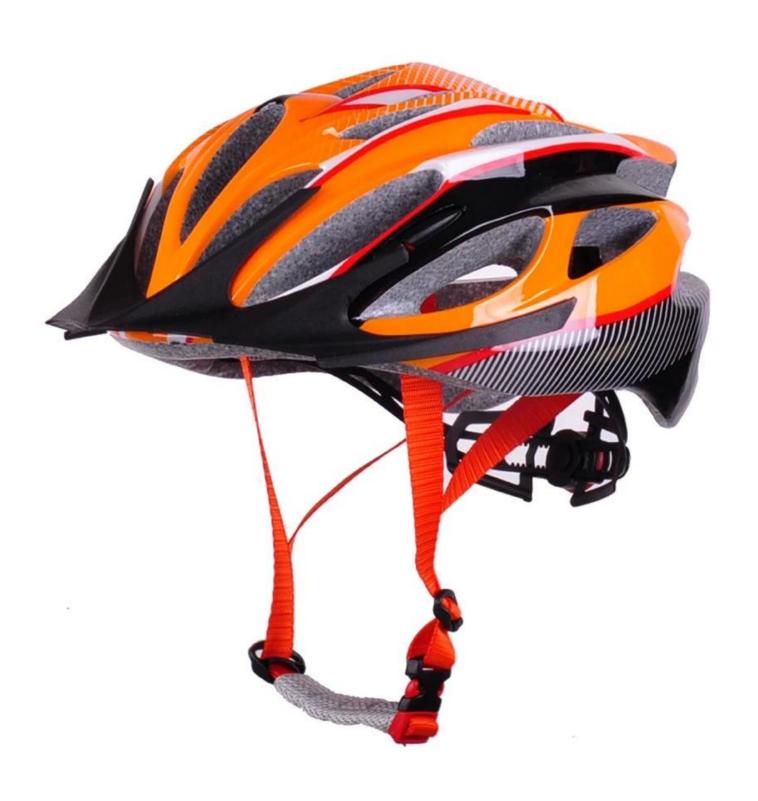

|
| Weight                | 225g                                                                                                                                      |
| helmet parts          | Anti-slip cam divider, Quick release buckle, Colourful interchangeable strap, safe advanced USB LED light, removable and washable padding |
| MOQ                   | 300pcs                                                                                                                                    |
| Package details       | PP bag+individual color box packing+mastercarton                                                                                          |

### The detail pictures of mens mountain bike helmets:













#### The Customized accessories:

So far, we have been manufacturing & exporting different kinds of helmets for more than over 20 years. You can purchase latest design quality helmets here as well as personalize your own designs since we can provide a strong R&D support.We provide different option for custom service that you can select the different helmet color, different strap color,LOGO custom service, inner pad design, divider color, different strap buckle color, and we can provide different head adjuster even different color for visor.







The Dial of Adjustment can be interchangeable with LED light

#### The head circumference knowledge of bicycle helmet design:

#### **European Headform:**

An Oval shaped helmet is designed for a rider's head with a dimension which is con