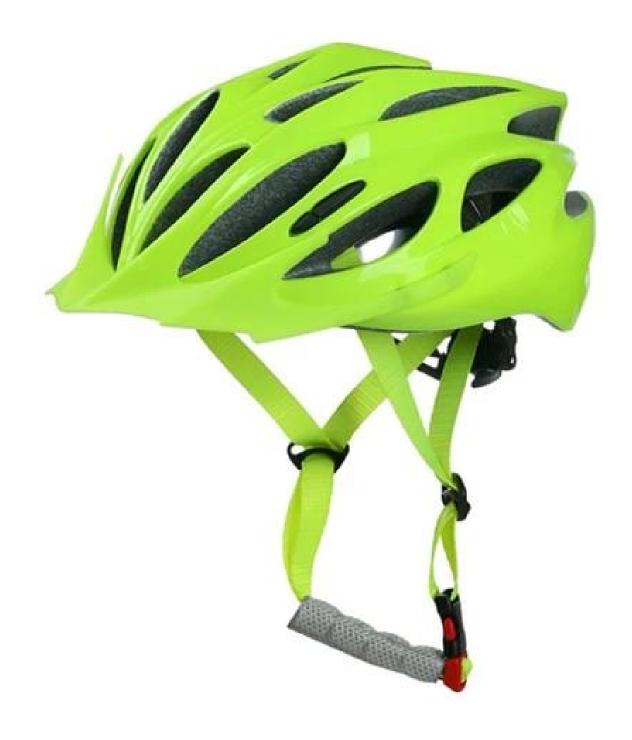

|
| Weight                | 225g                                                                                                                                      |
| helmet parts          | Anti-slip cam divider, Quick release buckle, Colourful interchangeable strap, safe advanced USB LED light, removable and washable padding |
| MOQ                   | 300pcs                                                                                                                                    |
| Package details       | PP bag+individual color box packing+mastercarton                                                                                          |

### The detail pictures of mens mountain bike helmets:













#### The Customized accessories:

So far, we have been manufacturing & exporting different kinds of helmets for more than over 20 years. You can purchase latest design quality helmets here as well as personalize your own designs since we can provide a strong R&D support.We provide different option for custom service that you can select the different helmet color, different strap color,LOGO custom service, inner pad design, divider color, different strap buckle color, and we can provide different head adjuster even different color for visor.







The Dial of Adjustment can be interchangeable with LED light

#### The head circumference knowledge of bicycle helmet design:

#### **European Headform:**

An Oval shaped helmet is designed for a rider's head with a dimension which is considera