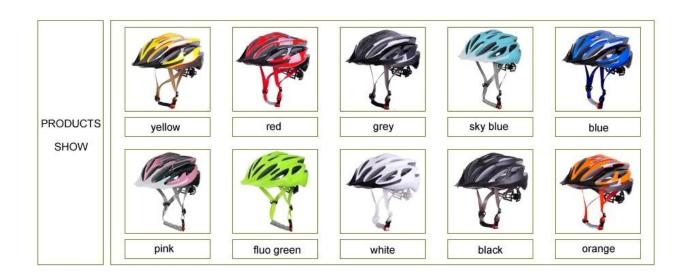

## The specification of mens mountain bike helmets:

| Model No.             | AU-BM06 mens mountain bike helmets                                                                                                        |
|-----------------------|-------------------------------------------------------------------------------------------------------------------------------------------|
| Material              | EPS foam & PC shell double in-mold technology                                                                                             |
| Certification         | CE EN1078                                                                                                                                 |
| Vents                 | 24 air vents                                                                                                                              |
| Color                 | Pantone, customized                                                                                                                       |
| size/head circumferen | ce S/M (54-58CM) M/L (58-62CM)                                                                                                            |
| Weight                | 225g                                                                                                                                      |
| helmet parts          | Anti-slip cam divider, Quick release buckle, Colourful interchangeable strap, safe advanced USB LED light, removable and washable padding |
| MOQ                   | 300pcs                                                                                                                                    |
| Package details       | PP bag+individual color box packing+mastercarton                                                                                          |

#### The Customized accessories:

So far, we have been manufacturing & exporting different kinds of helmets for more than over 20 years. You can purchase latest design quality helmets here as well as personalize your own designs since we can provide a strong R&D support.We provide different option for custom service that you can select the different helmet color, different strap color,LOGO custom service, inner pad design, divider color, different strap buckle color, and we can provide different head adjuster even different color for visor.