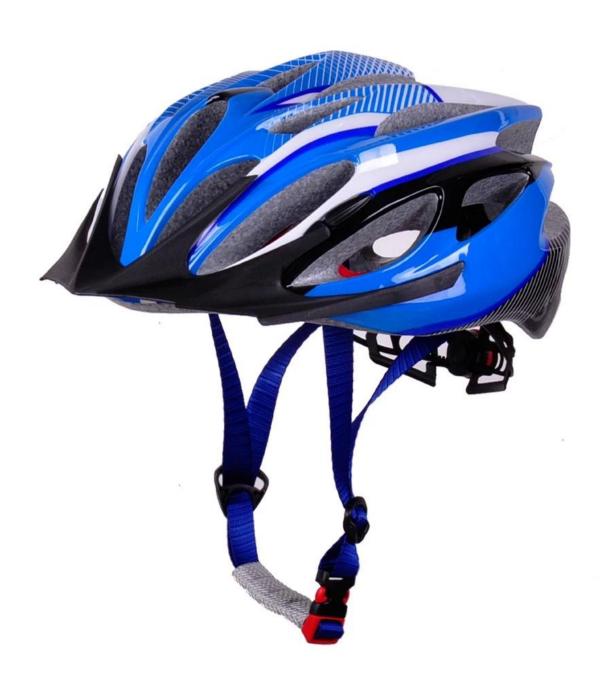

|
| Weight                | 225g                                                                                                                                      |
| helmet parts          | Anti-slip cam divider, Quick release buckle, Colourful interchangeable strap, safe advanced USB LED light, removable and washable padding |
| MOQ                   | 300pcs                                                                                                                                    |
| Package details       | PP bag+individual color box packing+mastercarton                                                                                          |

### The detail pictures of mens mountain bike helmets:













#### The Customized accessories:

So far, we have been manufacturing & exporting different kinds of helmets for more than over 20 years. You can purchase latest design quality helmets here as well as personalize your own designs since we can provide a strong R&D support.We provide different option for custom service that you can select the different helmet color, different strap color,LOGO custom service, inner pad design, divider color, different strap buckle color, and we can provide different head adjuster even different color for visor.







The Dial of Adjustment can be interchangeable with LED light

#### The head circumference knowledge of bicycle helmet design:

#### **European Headform:**

An Oval shaped helmet is designed for a rider's head with a dimension which is