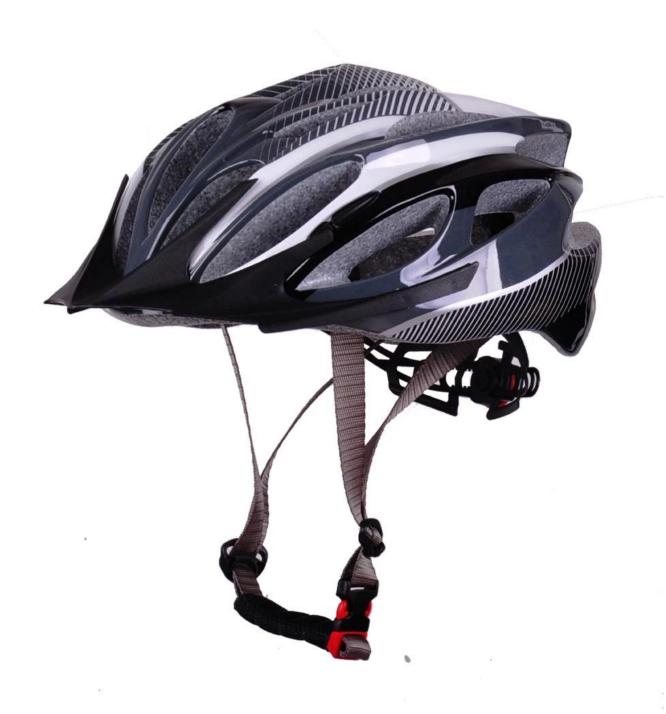

|
| Weight                | 225g                                                                                                                                      |
| helmet parts          | Anti-slip cam divider, Quick release buckle, Colourful interchangeable strap, safe advanced USB LED light, removable and washable padding |
| MOQ                   | 300pcs                                                                                                                                    |
| Package details       | PP bag+individual color box packing+mastercarton                                                                                          |

### The detail pictures of mens mountain bike helmets:













#### The Customized accessories:

So far, we have been manufacturing & exporting different kinds of helmets for more than over 20 years. You can purchase latest design quality helmets here as well as personalize your own designs since we can provide a strong R&D support.We provide different option for custom service that you can select the different helmet color, different strap color,LOGO custom service, inner pad design, divider color, different strap buckle color, and we can provide different head adjuster even different color for visor.







The Dial of Adjustment can be interchangeable with LED light

#### The head circumference knowledge of bicycle helmet design:

#### **European Headform:**

An Oval shaped helmet is designed for a rider's head with a dimension which is c