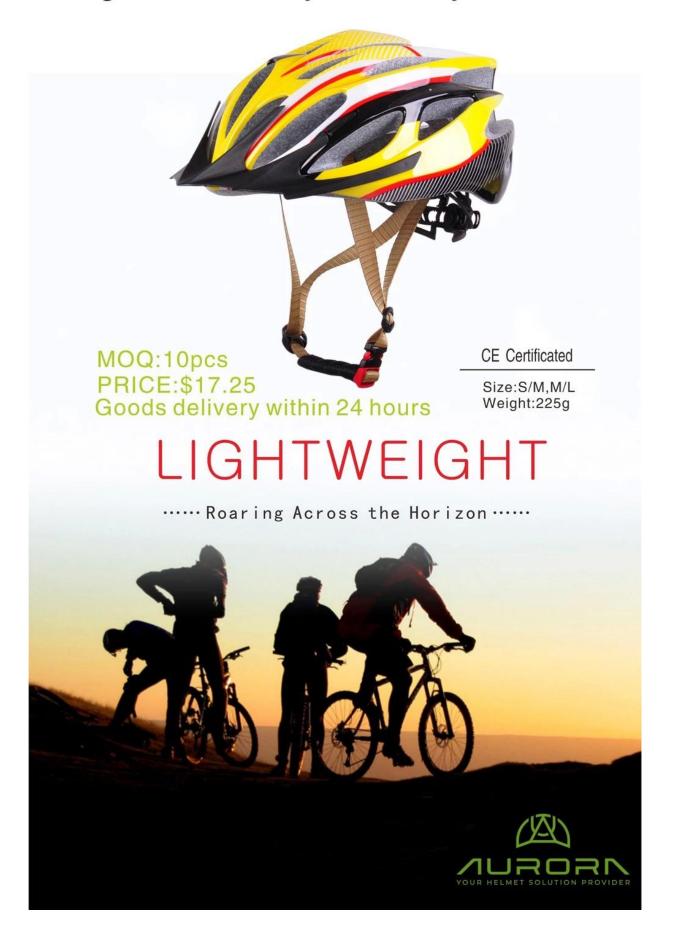

# <u>latest helmets for bikes, mens mountain bike helmets</u> <u>AU-BM06</u>

# High Price/Quality Ratio Bicycle Helmet

#### The description of mens mountain bike helmets:

- Well-ventilated, with very cooling air tunnel and reasonable aero shape design.
- Three-dimensional duct design: This design is very aerodynamic drag coefficient is small , in the process of riding , people wear more cool.
- In-mold technology, when the helmet by the impact, the entire helmet uniform force.
- The high quality eco-friendly high temperature resistant PC shell.
- The high density black EPS material is imported from American,
- The bicycle accessories: adjustable chin strap with quick-release buckle; rear lock adjustment; cool insect-proof not comfortable pads;
- Certification: CE-EN1078 certified for impact protection.

## The specification of mens mountain bike helmets:

| Model No.             | AU-BM06 mens mountain bike helmets                                                                                                        |
|-----------------------|-------------------------------------------------------------------------------------------------------------------------------------------|
| Material              | EPS foam & PC shell double in-mold technology                                                                                             |
| Certification         | CE EN1078                                                                                                                                 |
| Vents                 | 24 air vents                                                                                                                              |
| Color                 | Pantone, customized                                                                                                                       |
| size/head circumferen | ce S/M (54-58CM) M/L (58-62CM)                                                                                                            |
| Weight                | 225g                                                                                                                                      |
| helmet parts          | Anti-slip cam divider, Quick release buckle, Colourful interchangeable strap, safe advanced USB LED light, removable and washable padding |
| MOQ                   | 300pcs                                                                                                                                    |
| Package details       | PP bag+individual color box packing+mastercarton                                                                                          |