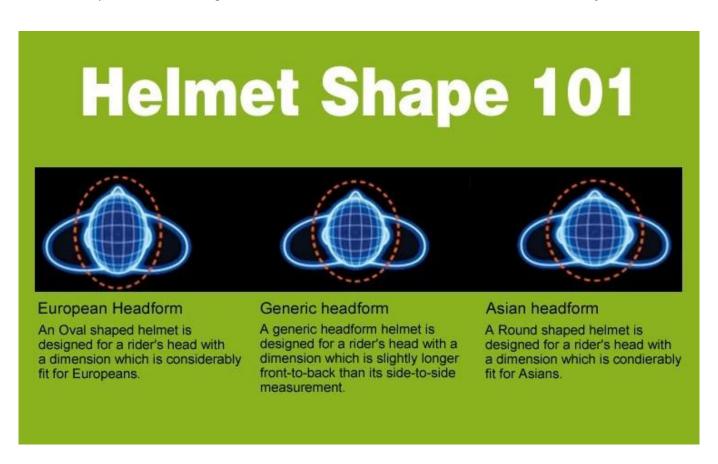

#### The head circumference knowledge of bicycle helmet design:

#### **European Headform:**

An Oval shaped helmet is designed for a rider's head with a dimension which is considerably fit for Europeans.

#### **Generic headform:**

A generic headform helmet is designed for a rider's head with a dimension which is slightly longer front-to-back than its side-to-side measurement.

#### Asian headform:

A Round shaped helmet is designed for a rider's head with a dimension which is condierably fit for Asians.