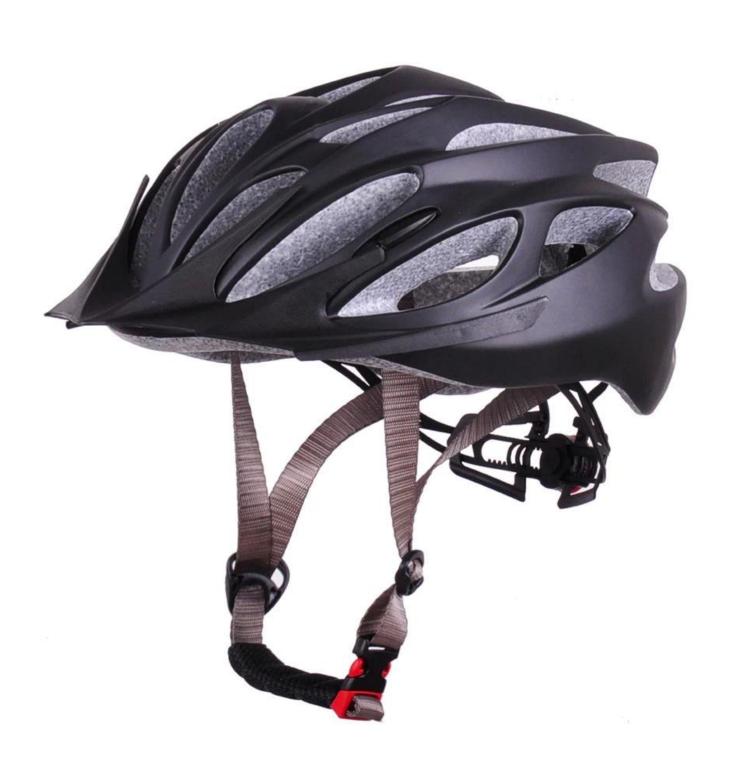

|
| Weight                | 225g                                                                                                                                      |
| helmet parts          | Anti-slip cam divider, Quick release buckle, Colourful interchangeable strap, safe advanced USB LED light, removable and washable padding |
| MOQ                   | 300pcs                                                                                                                                    |
| Package details       | PP bag+individual color box packing+mastercarton                                                                                          |

### The detail pictures of mens mountain bike helmets:













#### The Customized accessories:

So far, we have been manufacturing & exporting different kinds of helmets for more than over 20 years. You can purchase latest design quality helmets here as well as personalize your own designs since we can provide a strong R&D support.We provide different option for custom service that you can select the different helmet color, different strap color,LOGO custom service, inner pad design, divider color, different strap buckle color, and we can provide different head adjuster even different color for visor.







The Dial of Adjustment can be interchangeable with LED light

#### The head circumference knowledge of bicycle helmet design:

#### **European Headform:**

An Oval shaped helmet is designed for a rider's head with a dimension which is conside