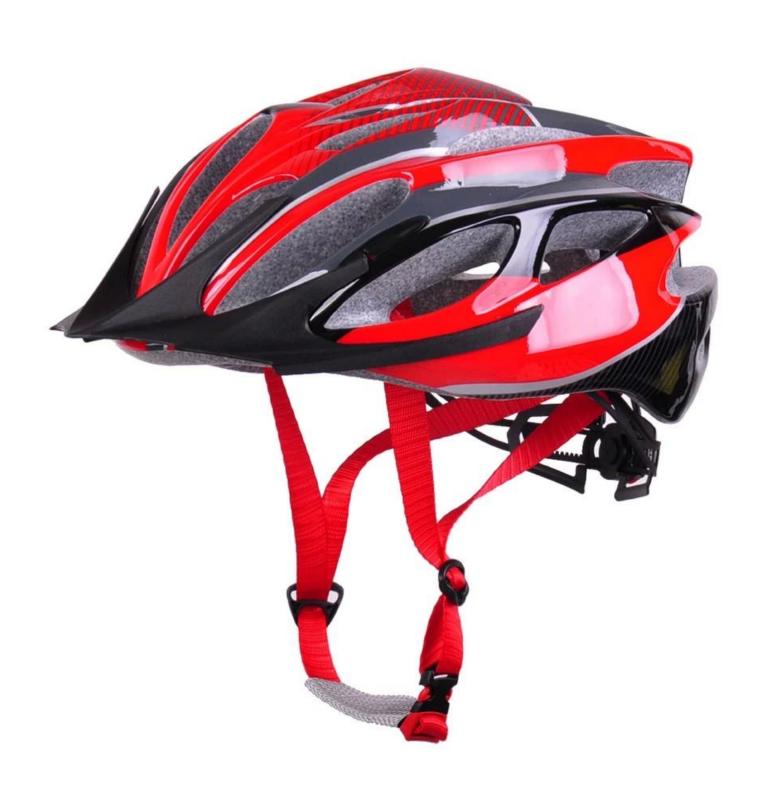

# <u>latest helmets for bikes, mens mountain bike helmets</u> <u>AU-BM06</u>

# High Price/Quality Ratio Bicycle Helmet

#### The description of mens mountain bike helmets:

- Well-ventilated, with very cooling air tunnel and reasonable aero shape design.
- Three-dimensional duct design: This design is very aerodynamic drag coefficient is small , in the process of riding , people wear more cool.
- In-mold technology, when the helmet by the impact, the entire helmet uniform force.
- The high quality eco-friendly high temperature resistant PC shell.
- The high density black EPS material is imported from American,
- The bicycle accessories: adjustable chin strap with quick-release buckle; rear lock adjustment; cool insect-proof not comfortable pads;
- Certification: CE-EN1078 certified for impact protection.

### The detail pictures of mens mountain bike helmets: