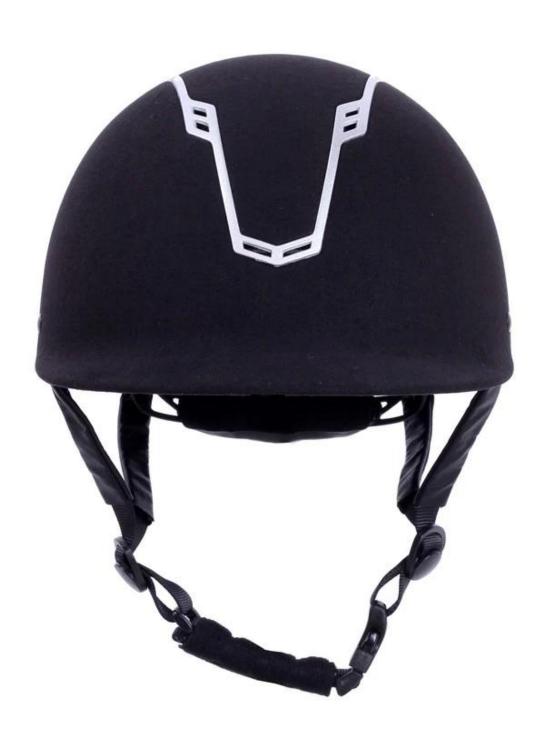

|
| 3-7 of work Day                                                                                                                      |
| 500 Pc                                                                                                                               |
| Internal Package: About the Cloth Bag and About the Box                                                                              |
| External Package: 9 PCS/carton Carton Size: * 32 * 53.5 67.5 CM                                                                      |
|                                                                                                                                      |

## **Detail photos Riding helmet:**















## **Packagaing Information**

Items per case: 9 pcs/carton

Packing size: Carton size: 67 \*\* 31.5 CM 52.5

Gross Weight: kg 4.80

Packing type: 1pc/PP box wth color bag, 9 DC in brown cardboard

# Knowledge of the circumference of the head RIdentification of the elegant helmets:

#### **European head Simulator:**

Oval helmet is designed for jockeys head with a dimension that is very suitable For Europeans.

#### **General of the head:**

Generic block helmet is designed for the rider's head with a dimension that is slightly longer than its front side rear measurement.

#### **Asian Head Simulator:**

And round in the shape of the helmet to head of riders with dimension, which is condierably Suitable for Asians.



## Our testing Lab:

Even if we consider all the elements ne