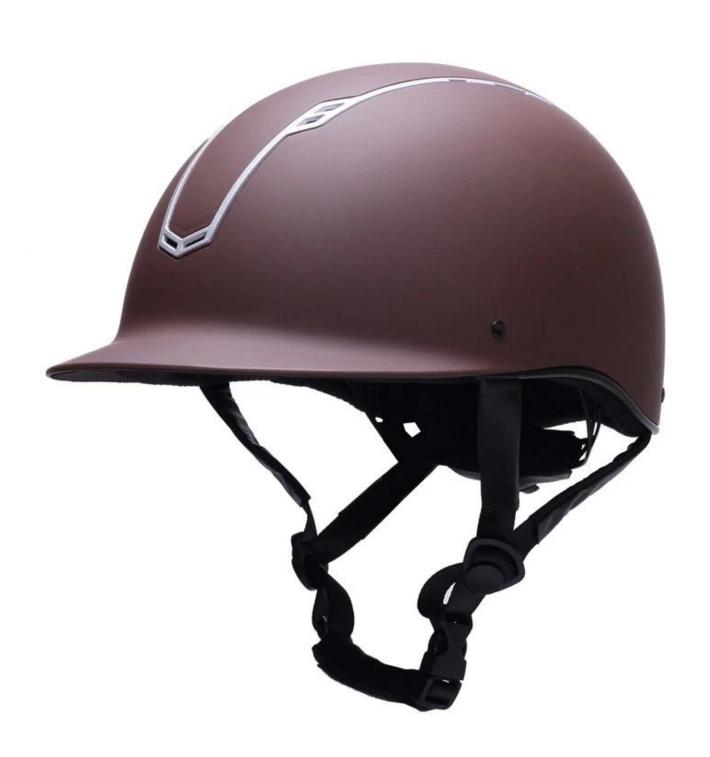

|
| 3-7 of work Day                                                                                                                      |
| 500 Pc                                                                                                                               |
| Internal Package: About the Cloth Bag and About the Box                                                                              |
| External Package: 9 PCS/carton Carton Size: * 32 * 53.5 67.5 CM                                                                      |
|                                                                                                                                      |

## **Detail photos Riding helmet:**















## **Packagaing Information**

Items per case: 9 pcs/carton

Packing size: Carton size: 67 \*\* 31.5 CM 52.5

Gross Weight: kg 4.80

Packing type: 1pc/PP box wth color bag, 9 DC in brown cardboard

# Knowledge of the circumference of the head RIdentification of the elegant helmets:

#### **European head Simulator:**

Oval helmet is designed for jockeys head with a dimension that is very suitable For Europeans.

#### **General of the head:**

Generic block helmet is designed for the rider's head with a dimension that is slightly longer than its front side rear measurement.

#### **Asian Head Simulator:**

And round in the shape of the helmet to head of riders with dimension, which is condierably Suitable for Asians.



## Our testing Lab:

Even if we consider all the elements necessar