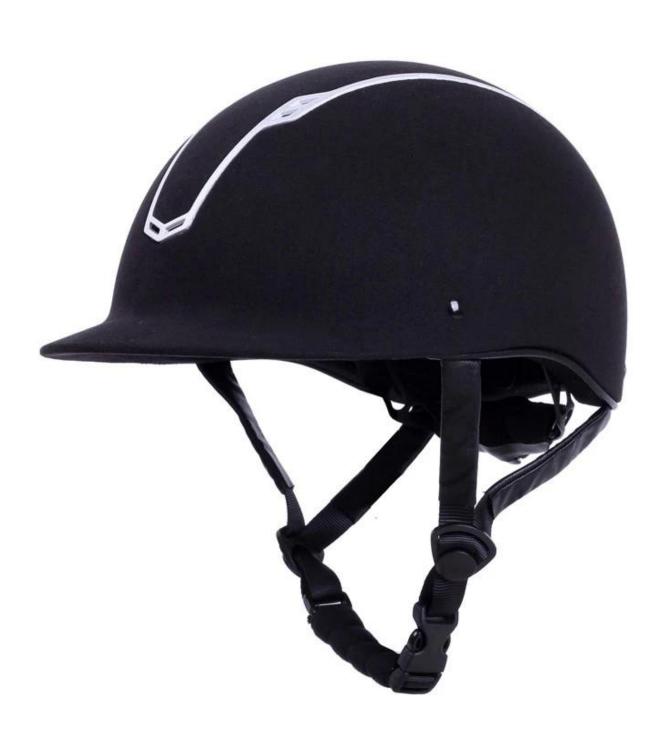

|
| 3-7 of work Day                                                                                                                      |
| 500 Pc                                                                                                                               |
| Internal Package: About the Cloth Bag and About the Box                                                                              |
| External Package: 9 PCS/carton Carton Size: * 32 * 53.5 67.5 CM                                                                      |
|                                                                                                                                      |

## **Detail photos Riding helmet:**















## **Packagaing Information**

Items per case: 9 pcs/carton

Packing size: Carton size: 67 \*\* 31.5 CM 52.5

Gross Weight: kg 4.80

Packing type: 1pc/PP box wth color bag, 9 DC in brown cardboard

# Knowledge of the circumference of the head RIdentification of the elegant helmets:

#### **European head Simulator:**

Oval helmet is designed for jockeys head with a dimension that is very suitable For Europeans.

#### **General of the head:**

Generic block helmet is designed for the rider's head with a dimension that is slightly longer than its front side rear measurement.

#### **Asian Head Simulator:**

And round in the shape of the helmet to head of riders with dimension, which is condierably Suitable for Asians.



## Our testing Lab:

Even if we consider all the elements