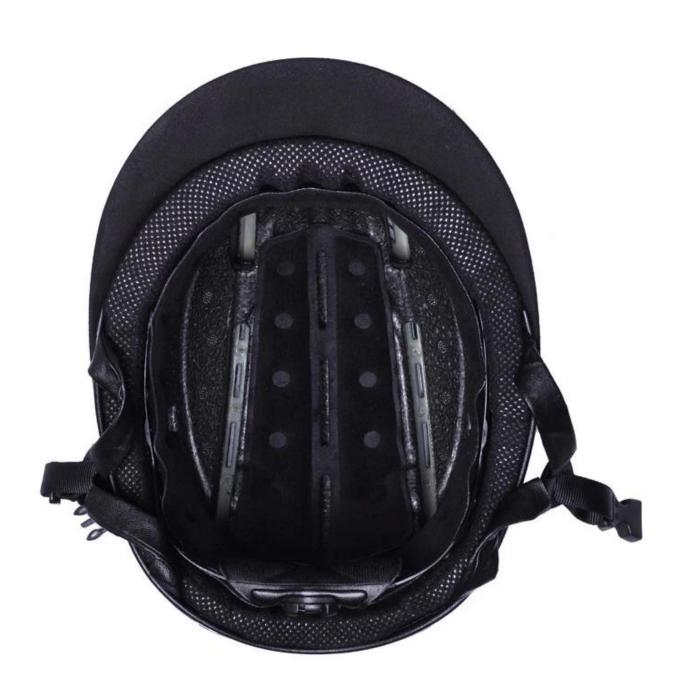

Accessories-Helmet: Adjustable chin strap with quick release buckle; Adjustment of the back of the castle; Super cushions;

-Certification: CE EN1384, VG1 Certified for impact protection.

## **Detail photos Riding helmet:**