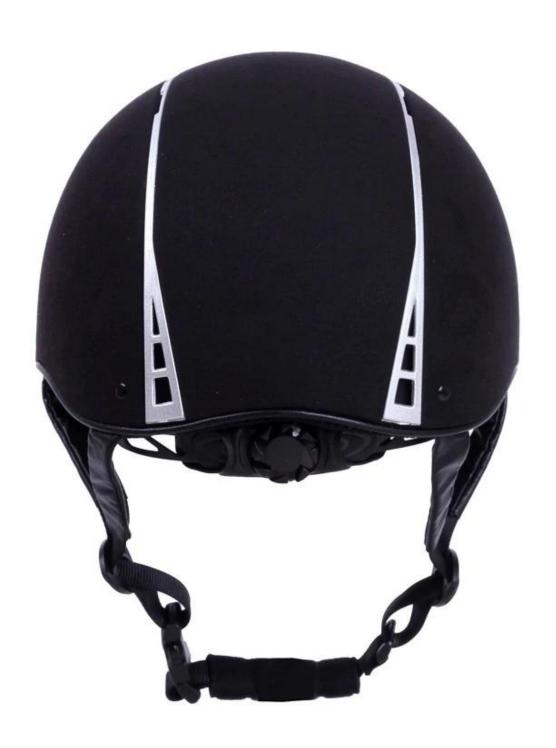

|
| 3-7 of work Day                                                                                                                      |
| 500 Pc                                                                                                                               |
| Internal Package: About the Cloth Bag and About the Box                                                                              |
| External Package: 9 PCS/carton Carton Size: * 32 * 53.5 67.5 CM                                                                      |
|                                                                                                                                      |

## **Detail photos Riding helmet:**















## **Packagaing Information**

Items per case: 9 pcs/carton

Packing size: Carton size: 67 \*\* 31.5 CM 52.5

Gross Weight: kg 4.80

Packing type: 1pc/PP box wth color bag, 9 DC in brown cardboard

# Knowledge of the circumference of the head RIdentification of the elegant helmets:

#### **European head Simulator:**

Oval helmet is designed for jockeys head with a dimension that is very suitable For Europeans.

#### **General of the head:**

Generic block helmet is designed for the rider's head with a dimension that is slightly longer than its front side rear measurement.

#### **Asian Head Simulator:**

And round in the shape of the helmet to head of riders with dimension, which is condierably Suitable for Asians.



## Our testing Lab:

Even if we consider all the elements nece