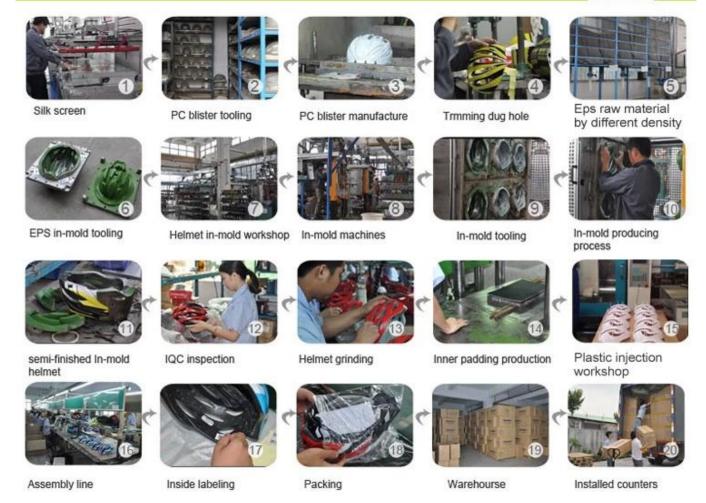

## The production process is the hull as below:

Silk screen  $\rightarrow$  PC Tools Blister  $\rightarrow$  PC Blister Production  $\rightarrow$  Cut dug a hole  $\rightarrow$  Raw materials for the different densities of EPS  $\rightarrow$  EPS in Mold Tools  $\rightarrow$  The hull in the form of a workshop  $\rightarrow$  In the formation of machines  $\rightarrow$  In Mold Tools  $\rightarrow$  The production process in the mold  $\rightarrow$  Semi-Finished cast iron Hull  $\rightarrow$  IQC Inspection  $\rightarrow$  Hull, polished  $\rightarrow$  The internal filling of the production  $\rightarrow$  Plastic Injection Workshop  $\rightarrow$  The assembly line  $\rightarrow$ The interior marks  $\rightarrow$  Packing  $\rightarrow$  United Kingdom  $\rightarrow$  Counters installed.

## **Production Procedure**