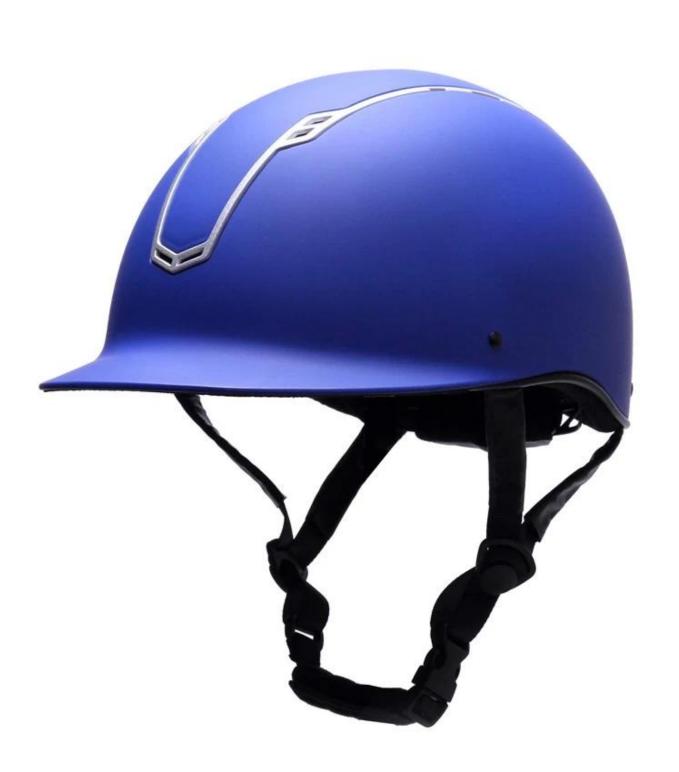

|
| 3-7 of work Day                                                                                                                      |
| 500 Pc                                                                                                                               |
| Internal Package: About the Cloth Bag and About the Box                                                                              |
| External Package: 9 PCS/carton Carton Size: * 32 * 53.5 67.5 CM                                                                      |
|                                                                                                                                      |

## **Detail photos Riding helmet:**















## **Packagaing Information**

Items per case: 9 pcs/carton

Packing size: Carton size: 67 \*\* 31.5 CM 52.5

Gross Weight: kg 4.80

Packing type: 1pc/PP box wth color bag, 9 DC in brown cardboard

# Knowledge of the circumference of the head RIdentification of the elegant helmets:

#### **European head Simulator:**

Oval helmet is designed for jockeys head with a dimension that is very suitable For Europeans.

#### **General of the head:**

Generic block helmet is designed for the rider's head with a dimension that is slightly longer than its front side rear measurement.

#### **Asian Head Simulator:**

And round in the shape of the helmet to head of riders with dimension, which is condierably Suitable for Asians.



## Our testing Lab:

Even if we consider all the elements necessary