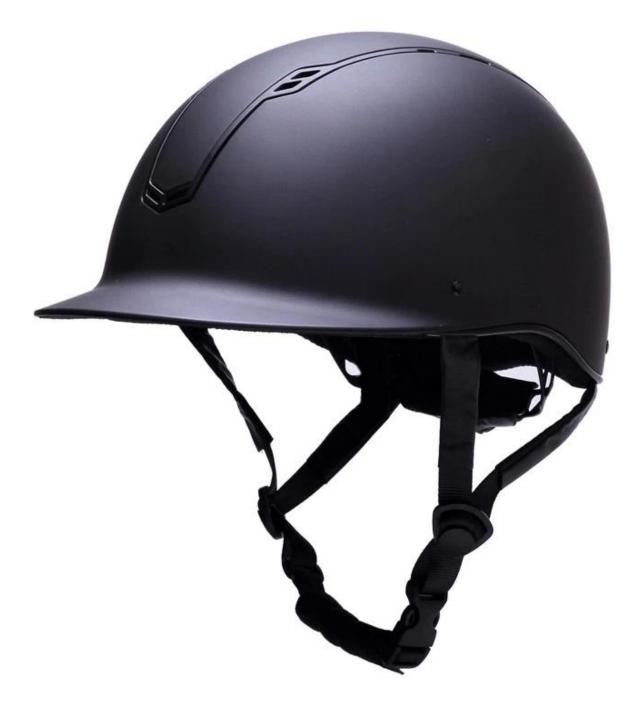

|
| 3-7 of work Day                                                                                                                      |
| 500 Pc                                                                                                                               |
| Internal Package: About the Cloth Bag and About the Box                                                                              |
| External Package: 9 PCS/carton Carton Size: * 32 * 53.5 67.5 CM                                                                      |
|                                                                                                                                      |

## **Detail photos Riding helmet:**















## **Packagaing Information**

Items per case: 9 pcs/carton

Packing size: Carton size: 67 \*\* 31.5 CM 52.5

Gross Weight: kg 4.80

Packing type: 1pc/PP box wth color bag, 9 DC in brown cardboard

# Knowledge of the circumference of the head RIdentification of the elegant helmets:

#### **European head Simulator:**

Oval helmet is designed for jockeys head with a dimension that is very suitable For Europeans.

#### **General of the head:**

Generic block helmet is designed for the rider's head with a dimension that is slightly longer than its front side rear measurement.

#### **Asian Head Simulator:**

And round in the shape of the helmet to head of riders with dimension, which is condierably Suitable for Asians.



## Our testing Lab:

Even if we consider all the elements necessary to