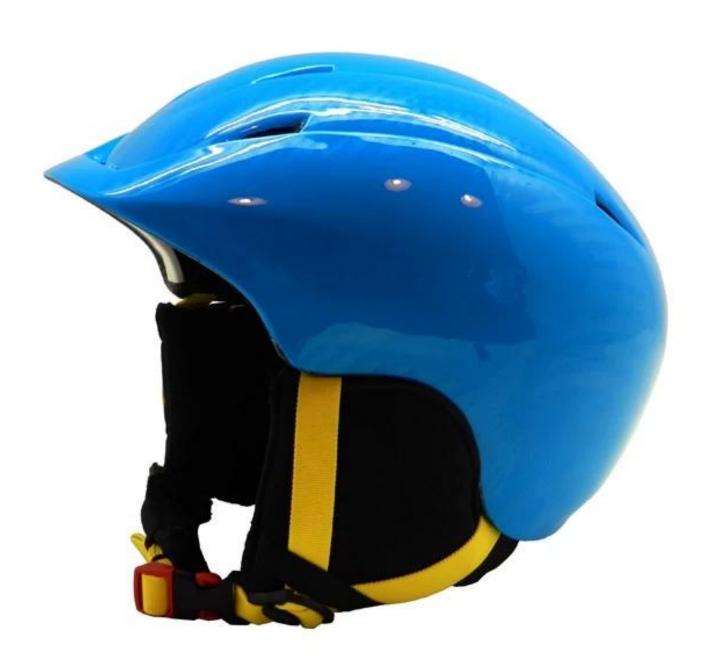

---------------------------|
| Material                | Double In-mold EPS liner & PC shell               |
| Certification           | CE EN1078                                         |
| Vents                   | 6 air vents                                       |
| Color                   | Pantone, customized                               |
| size/head circumference | M:56-58CM, L (58-62 CM)                           |
| Weight                  | 320g                                              |
| Sample Time             | 7 days                                            |
| MOQ                     | 300pcs                                            |
| Package details         | PP bag+ individual color box packing+mastercarton |

# The detail pictures of womens ski helmets:













# The head circumference knowledge of womens ski helmets:

#### **European Headform:**

An Oval shaped helmet is designed for a rider's head with a dimension which is considerably fit for Europeans.

#### **Generic headform:**

A generic headform helmet is designed for a rider's head with a dimension which is slightly longer front-to-back than its side-to-side measurement.

#### **Asian headform:**

A Round shaped helmet is designed for a rider's head with a dimension which is condierably fit for Asians.

# Helmet Shape 101



#### European Headform

An Oval shaped helmet is designed for a rider's head with a dimension which is considerably fit for Europeans.

#### Generic headform

A generic headform helmet is designed for a rider's head with a dimension which is slightly longer f