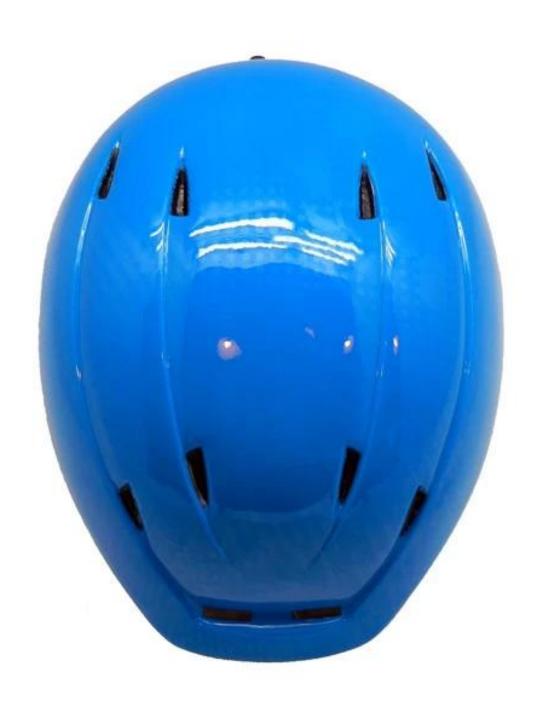

-----------------------|
| Material                | Double In-mold EPS liner & PC shell               |
| Certification           | CE EN1078                                         |
| Vents                   | 6 air vents                                       |
| Color                   | Pantone, customized                               |
| size/head circumference | M:56-58CM, L (58-62 CM)                           |
| Weight                  | 320g                                              |
| Sample Time             | 7 days                                            |
| MOQ                     | 300pcs                                            |
| Package details         | PP bag+ individual color box packing+mastercarton |

# The detail pictures of womens ski helmets:













# The head circumference knowledge of womens ski helmets:

#### **European Headform:**

An Oval shaped helmet is designed for a rider's head with a dimension which is considerably fit for Europeans.

#### **Generic headform:**

A generic headform helmet is designed for a rider's head with a dimension which is slightly longer front-to-back than its side-to-side measurement.

#### **Asian headform:**

A Round shaped helmet is designed for a rider's head with a dimension which is condierably fit for Asians.

# Helmet Shape 101



#### European Headform

An Oval shaped helmet is designed for a rider's head with a dimension which is considerably fit for Europeans.

#### Generic headform

A generic headform helmet is designed for a rider's head with a dimension which is slightly longer front