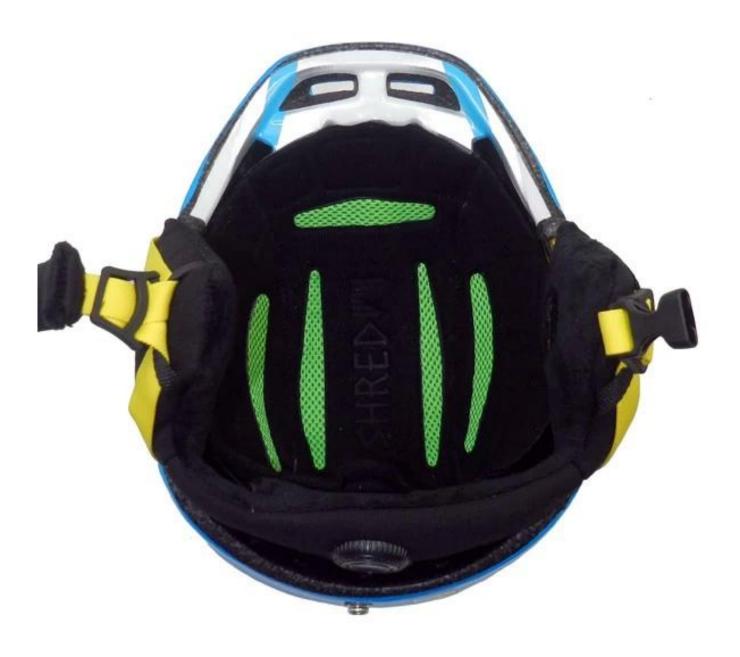

# The detail pictures of womens ski helmets:

# The Advantages of best snowboard helmet:

- 1. in-mould technology: seamless, when the helmet by the impact, the entire helmet uniform force,
- 2. Thicken PC shell , protection would be sharply increased.
- 3. High density gray EPS material, light weight, Shock resistance, provide reliable protection .
- 4. 360° size adjustment systems, anti-slip adjustment button, your comfort is the prior consideration during the design.
- 5.The strap is made of soft & comfortable PP ribbon, the chin pad is of foam with high absorption and the hook & loop design is convenient for cleaning. Inside the helmet, we put good quality & removable lining in, which is easy to be removed for cleaning, and reinstalled.