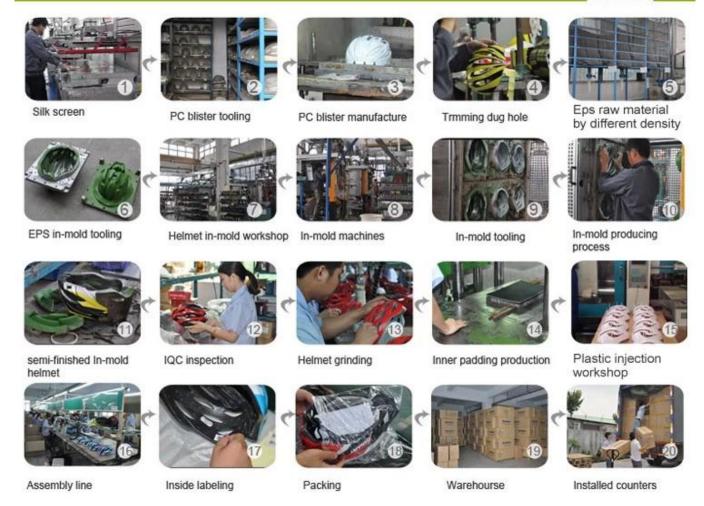

# The helmet production procedure is as below:

silk screen  $\rightarrow$  PC blister tooling  $\rightarrow$  PC blister manufacture  $\rightarrow$  Trimming dug hole  $\rightarrow$  EPS raw material by different density  $\rightarrow$  EPS in-mold tooling  $\rightarrow$  helmet in-mold workshop  $\rightarrow$  in-mold machines  $\rightarrow$  in-mold tooling  $\rightarrow$  in-mold producing process  $\rightarrow$  semi-finished in-mold helmet  $\rightarrow$  IQC inspection  $\rightarrow$  helmet grinding  $\rightarrow$  inner padding production  $\rightarrow$  plastic injection workshop  $\rightarrow$  assembly line  $\rightarrow$ inside labeling  $\rightarrow$  packing  $\rightarrow$  warehouse  $\rightarrow$  installed counters.

#### **Production Procedure**