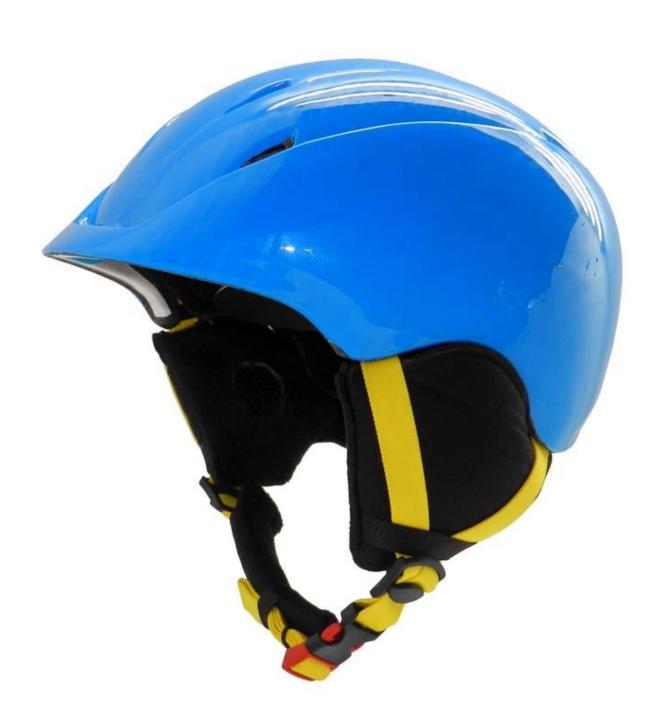

-----------------------------|
| Material                | Double In-mold EPS liner & PC shell               |
| Certification           | CE EN1078                                         |
| Vents                   | 6 air vents                                       |
| Color                   | Pantone, customized                               |
| size/head circumference | M:56-58CM, L (58-62 CM)                           |
| Weight                  | 320g                                              |
| Sample Time             | 7 days                                            |
| MOQ                     | 300pcs                                            |
| Package details         | PP bag+ individual color box packing+mastercarton |

# The detail pictures of womens ski helmets:













# The head circumference knowledge of womens ski helmets:

#### **European Headform:**

An Oval shaped helmet is designed for a rider's head with a dimension which is considerably fit for Europeans.

#### **Generic headform:**

A generic headform helmet is designed for a rider's head with a dimension which is slightly longer front-to-back than its side-to-side measurement.

#### **Asian headform:**

A Round shaped helmet is designed for a rider's head with a dimension which is condierably fit for Asians.

# Helmet Shape 101



#### European Headform

An Oval shaped helmet is designed for a rider's head with a dimension which is considerably fit for Europeans.

#### Generic headform

A generic headform helmet is designed for a rider's head with a dimension which is slightly longer