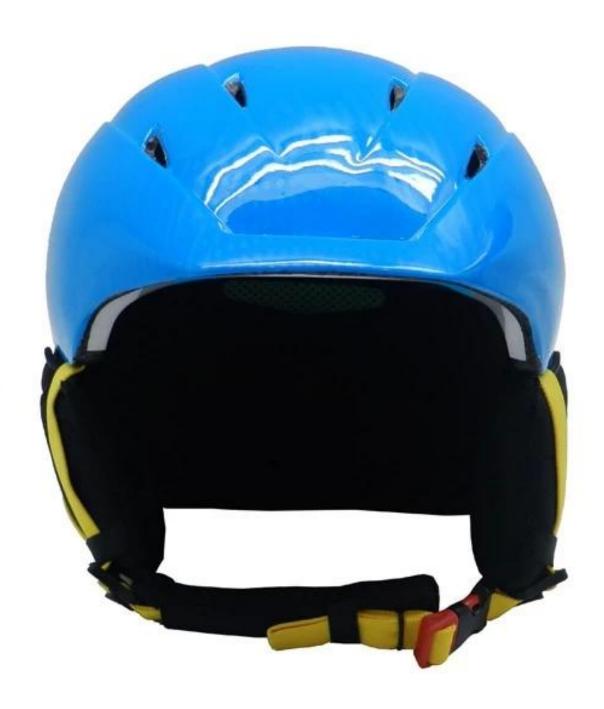

# 20 New Double Inmold Lightweight skateboard helmet \* CE Gertificat Size: S/M; M/L Weight: 430g Super Light \* \* Ŷ http://www.helmetsupplier.com



# The Advantages of best snowboard helmet:

- 1. in-mould technology: seamless, when the helmet by the impact, the entire helmet uniform force,
- 2. Thicken PC shell , protection would be sharply increased.
- 3. High density gray EPS material, light weight, Shock resistance, provide reliable protection .
- 4. 360° size adjustment systems, anti-slip adjustment button, your comfort is the prior consideration during the design.
- 5.The strap is made of soft & comfortable PP ribbon, the chin pad is of foam with high absorption and the hook & loop design is convenient for cleaning. Inside the helmet, we put good quality & removable lining in, which is easy to be removed for cleaning, and reinstalled.

# The specification of best snowboard helmet:

| Model No.               | AU-S05 best snowb