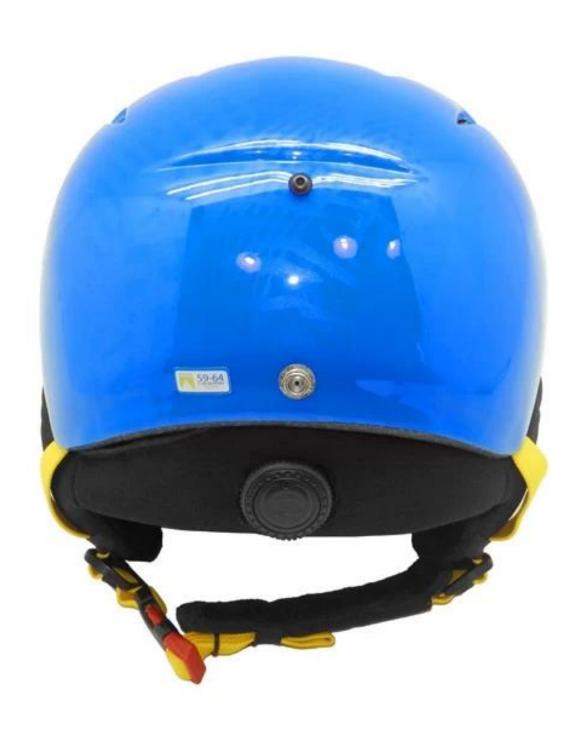

-------------------------|
| Material                | Double In-mold EPS liner & PC shell               |
| Certification           | CE EN1078                                         |
| Vents                   | 6 air vents                                       |
| Color                   | Pantone, customized                               |
| size/head circumference | M:56-58CM, L (58-62 CM)                           |
| Weight                  | 320g                                              |
| Sample Time             | 7 days                                            |
| MOQ                     | 300pcs                                            |
| Package details         | PP bag+ individual color box packing+mastercarton |

# The detail pictures of womens ski helmets:













# The head circumference knowledge of womens ski helmets:

#### **European Headform:**

An Oval shaped helmet is designed for a rider's head with a dimension which is considerably fit for Europeans.

#### **Generic headform:**

A generic headform helmet is designed for a rider's head with a dimension which is slightly longer front-to-back than its side-to-side measurement.

#### **Asian headform:**

A Round shaped helmet is designed for a rider's head with a dimension which is condierably fit for Asians.

# Helmet Shape 101



#### European Headform

An Oval shaped helmet is designed for a rider's head with a dimension which is considerably fit for Europeans.

#### Generic headform

A generic headform helmet is designed for a rider's head with a dimension which is slightly longer fro