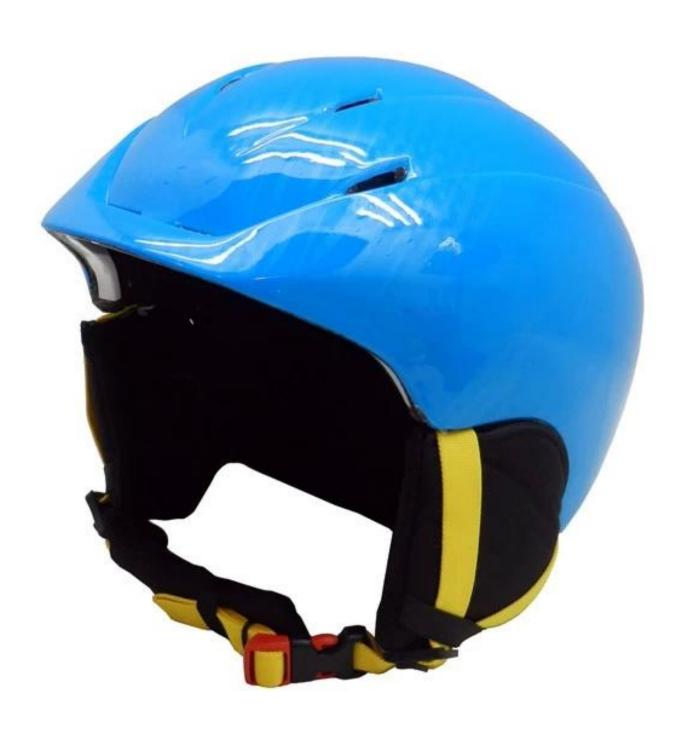

-------------------------------|
| Material                | Double In-mold EPS liner & PC shell               |
| Certification           | CE EN1078                                         |
| Vents                   | 6 air vents                                       |
| Color                   | Pantone, customized                               |
| size/head circumference | M:56-58CM, L (58-62 CM)                           |
| Weight                  | 320g                                              |
| Sample Time             | 7 days                                            |
| MOQ                     | 300pcs                                            |
| Package details         | PP bag+ individual color box packing+mastercarton |

# The detail pictures of womens ski helmets:













# The head circumference knowledge of womens ski helmets:

#### **European Headform:**

An Oval shaped helmet is designed for a rider's head with a dimension which is considerably fit for Europeans.

#### **Generic headform:**

A generic headform helmet is designed for a rider's head with a dimension which is slightly longer front-to-back than its side-to-side measurement.

#### **Asian headform:**

A Round shaped helmet is designed for a rider's head with a dimension which is condierably fit for Asians.

# Helmet Shape 101



#### European Headform

An Oval shaped helmet is designed for a rider's head with a dimension which is considerably fit for Europeans.

#### Generic headform

A generic headform helmet is designed for a rider's head with a dimension which is slightly long