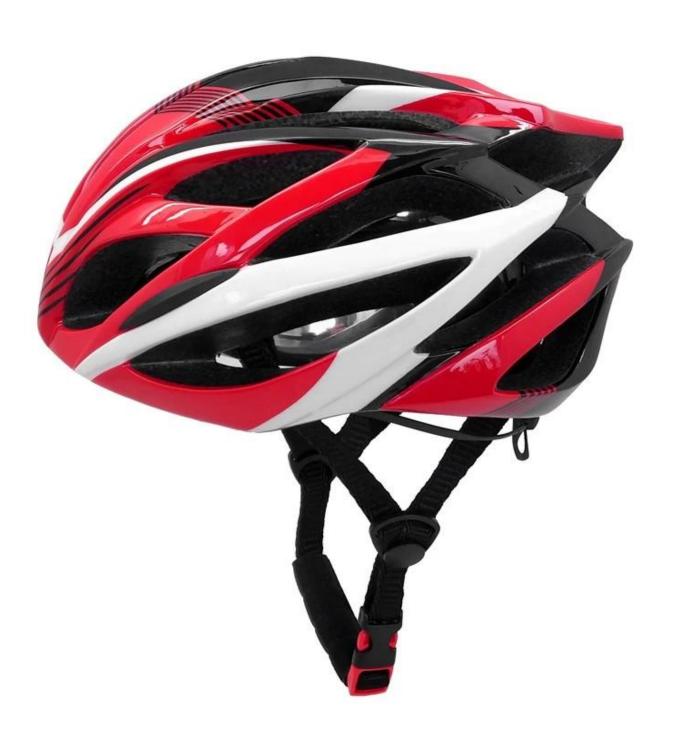

## The detail pictures of bike helmet safety:

## The description of best cycling helmet:

- Super lightest: only 200g, well-ventilated, with very cooling air tunnel and reasonable aero shape design.
- Three-dimensional duct design: This design is very aerodynamic drag coefficient is small , in the process of riding , people wear more cool.
- In-mold technology, when the helmet by the impact, the entire helmet uniform force.
- The high quality eco-friendly high temperature resistant PC shell.
- The high density black EPS material is imported from American,
- The bicycle accessories: adjustable chin strap with quick-release buckle; rear lock adjustment; cool comfortable pads;
- Certification: CE-EN1078 certified for impact protection.

### The specification of best cycling helmet:

| Model No.               | ZH09                                             |
|-------------------------|--------------------------------------------------|
| Material                | EPS foam & PC shell double in-mold technology    |
| Certification           | CE EN1078                                        |
| Vents                   | 21 air vents                                     |
| Color                   | Pantone, customized                              |
| size/head circumference | S/M (52-56CM)                                    |
| Weight                  | 200g                                             |
| Sample Time             | 7 days                                           |
| MOQ                     | 300pcs                                           |
| Package details         | PP bag+individual color box packing+mastercarton |