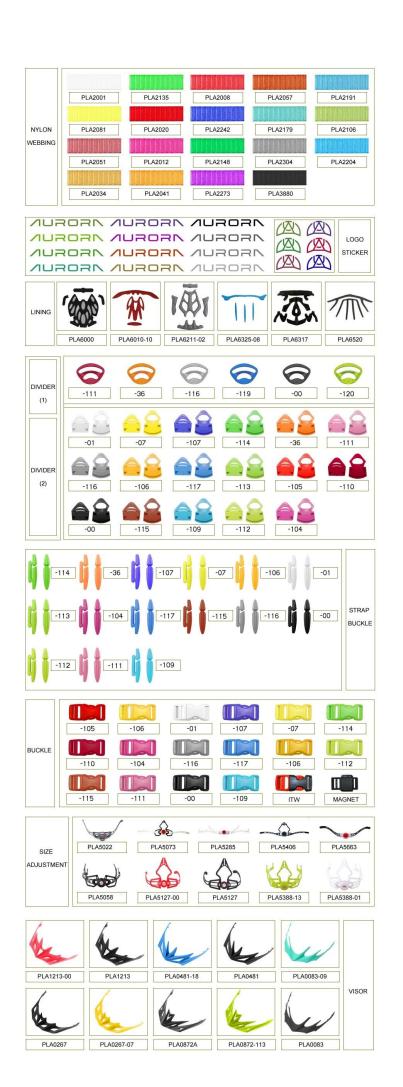

# Your one stop for custom designed and printed helmet from short runs to bulk orders.

1. OEM service: We can put your Logo/trademark on CE approved constructions industrial safety helmets with visor.

- 2. Costomized service: (1) Customized logo: send the logo in AI form and the detail to us.
  - (2) Customized style: Send the artwork in PDF form or other forms to us.
  - (3) Customized accessories: one stop service and multicolor approved.
- 3. Business Share: Constantly new product share: patent adjuster, magnetic buckle...