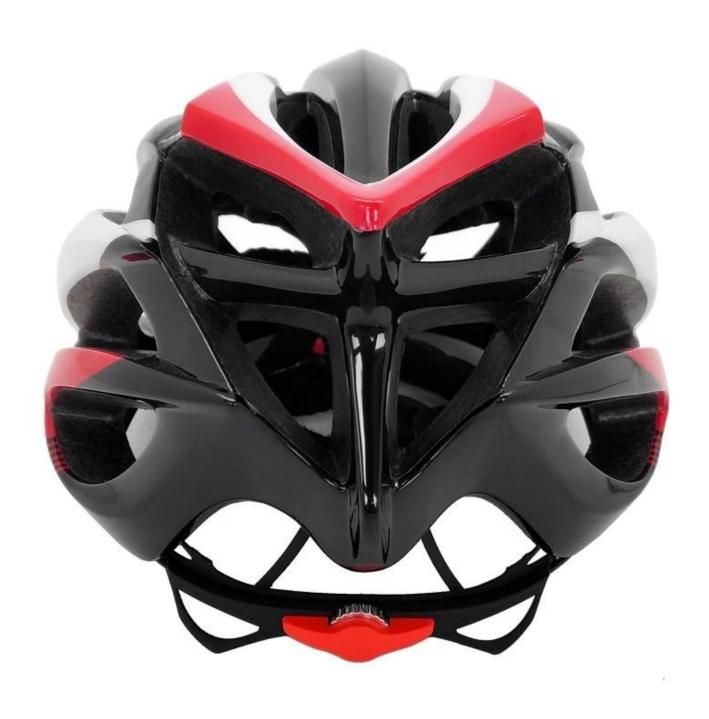

---------------------------------|
| Material                | EPS foam & PC shell double in-mold technology    |
| Certification           | CE EN1078                                        |
| Vents                   | 21 air vents                                     |
| Color                   | Pantone, customized                              |
| size/head circumference | S/M (52-56CM)                                    |
| Weight                  | 200g                                             |
| Sample Time             | 7 days                                           |
| MOQ                     | 300pcs                                           |
| Package details         | PP bag+individual color box packing+mastercarton |

## The detail pictures of bike helmet safety:









# Your one stop for custom designed and printed helmet from short runs to bulk orders.

1. OEM service: We can put your Logo/trademark on CE approved constructions industrial safety helmets with visor.

- 2. Costomized service: (1) Customized logo: send the logo in AI form and the detail to us.
  - (2) Customized style: Send the artwork in PDF form or other forms to us.
  - (3) Customized accessories: one stop service and multicolor approved.
- 3. Business Share: Constantly new product share: patent adjuster, magnetic buckle...



### **Packagaing information**

Items per Carton: 12 Pieces/Carton Package Measurements: 73X58X35 cm

Gross Weight: 6.50 kg

Package Type: 1PCS/PP bag wth color box, 12 PCS PER BROWN CARTON

# **Packaging**

ANSOSK

Items per Carton: 12 Pieces/Carton Package Me