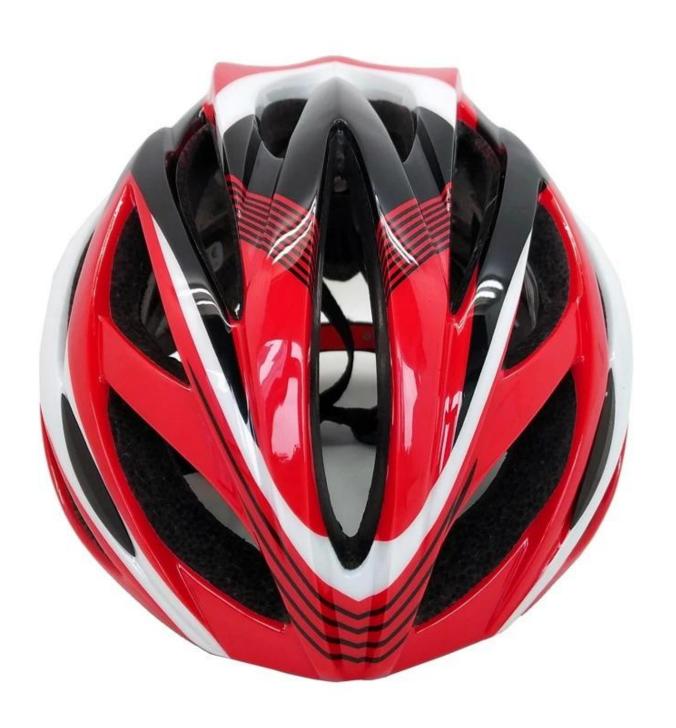

-------------------------------------|
| Material                | EPS foam & PC shell double in-mold technology    |
| Certification           | CE EN1078                                        |
| Vents                   | 21 air vents                                     |
| Color                   | Pantone, customized                              |
| size/head circumference | S/M (52-56CM)                                    |
| Weight                  | 200g                                             |
| Sample Time             | 7 days                                           |
| MOQ                     | 300pcs                                           |
| Package details         | PP bag+individual color box packing+mastercarton |

## The detail pictures of bike helmet safety:









# Your one stop for custom designed and printed helmet from short runs to bulk orders.

1. OEM service: We can put your Logo/trademark on CE approved constructions industrial safety helmets with visor.

- 2. Costomized service: (1) Customized logo: send the logo in AI form and the detail to us.
  - (2) Customized style: Send the artwork in PDF form or other forms to us.
  - (3) Customized accessories: one stop service and multicolor approved.
- 3. Business Share: Constantly new product share: patent adjuster, magnetic buckle...



### **Packagaing information**

Items per Carton: 12 Pieces/Carton Package Measurements: 73X58X35 cm

Gross Weight: 6.50 kg

Package Type: 1PCS/PP bag wth color box, 12 PCS PER BROWN CARTON

# **Packaging**

ANSOSK

Items per Carton: 12 Pieces/Carton Packag