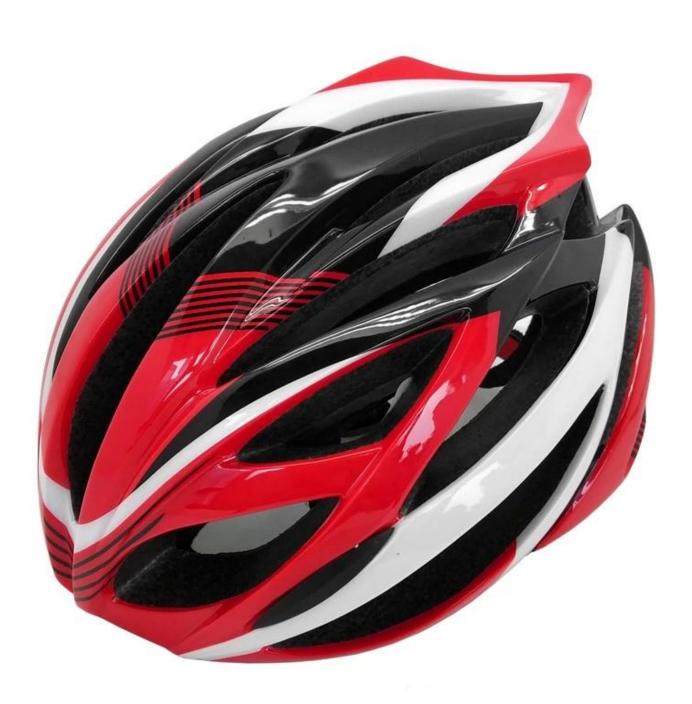

-----------------------------------|
| Material                | EPS foam & PC shell double in-mold technology    |
| Certification           | CE EN1078                                        |
| Vents                   | 21 air vents                                     |
| Color                   | Pantone, customized                              |
| size/head circumference | S/M (52-56CM)                                    |
| Weight                  | 200g                                             |
| Sample Time             | 7 days                                           |
| MOQ                     | 300pcs                                           |
| Package details         | PP bag+individual color box packing+mastercarton |

## The detail pictures of bike helmet safety:









# Your one stop for custom designed and printed helmet from short runs to bulk orders.

1. OEM service: We can put your Logo/trademark on CE approved constructions industrial safety helmets with visor.

- 2. Costomized service: (1) Customized logo: send the logo in AI form and the detail to us.
  - (2) Customized style: Send the artwork in PDF form or other forms to us.
  - (3) Customized accessories: one stop service and multicolor approved.
- 3. Business Share: Constantly new product share: patent adjuster, magnetic buckle...



### **Packagaing information**

Items per Carton: 12 Pieces/Carton Package Measurements: 73X58X35 cm

Gross Weight: 6.50 kg

Package Type: 1PCS/PP bag wth color box, 12 PCS PER BROWN CARTON

# **Packaging**

ANSOSK

Items per Carton: 12 Pieces/Carton Package