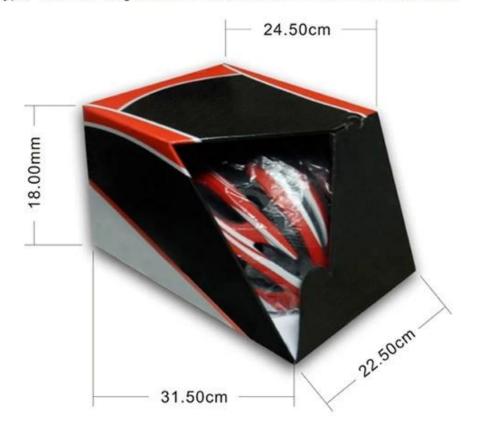

### **Packagaing information**

Items per Carton: 12 Pieces/Carton Package Measurements: 73X58X35 cm

Gross Weight: 6.50 kg

Package Type: 1PCS/PP bag wth color box, 12 PCS PER BROWN CARTON

# **Packaging**

ANSOSK

Items per Carton: 12 Pieces/Carton Package Measurements: 73X58X35 cm

Gross Weight: 6.50 kg

Package Type: 1PCS/PP bag wth color box, 12 PCS PER BROWN CARTON