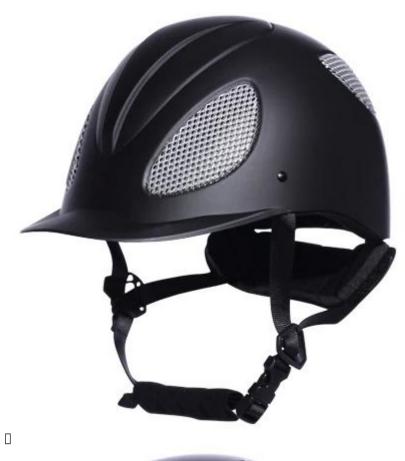

ng detail               | Internal package: in cloth bag and in box                                                                                           |
|                                | External package: 9 PCs/carton Carton Size: 53.5 67.5 * * 32 CM                                                                     |

## **Description of horse back riding helmet:**

-Elegant design: this design is very, horseback riding, people wear more cool.

High-quality eco friendly ABS shell injection technology.

-High density EPS material is imported from America,

Accessories-helmet: adjustable strap with quick-release buckle; Adjust the rear lock; Super comfortable pads;

-Certification: CE EN1384 VG1 certified for impact protection.

## **Detail photos of horse back riding helmet:**











#### **Packagaing information:**

The number of items in the carton: 9 PCs/carton

The dimensions of the packaging: carton size: 67 \* 31.5 \* 52.5 CM

Gross weight: 4.50 kg

Type of package: 1pc/PP bag wth color palette, 9 PCs on Brown CARDBOARD

# The circumference of the head knowledge of uvex horse helmets:

#### **European capitals:**

The oval-shaped helmet is designed for the rider's head with the measure that is highly customized for the Europeans.

#### The General heads:

Generic headform helmet is designed for the rider's head with the measure, which is slightly longer than its front rear measurement on the side.

#### **Asian capitals:**

And round in the shape of the helmet is designed for the rider's head with a dimension which is condierably suitable for Asians.



#