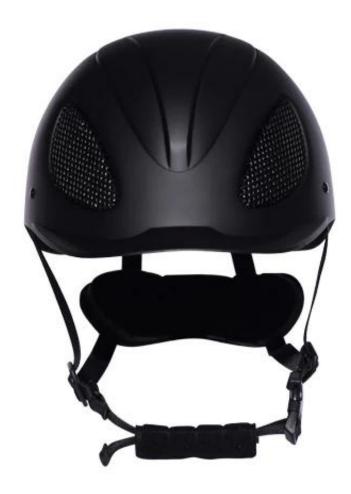

ail               | Internal package: in cloth bag and in box                                                                                           |
|                                | External package: 9 PCs/carton Carton Size: 53.5 67.5 * * 32 CM                                                                     |

## **Description of horse back riding helmet:**

-Elegant design: this design is very, horseback riding, people wear more cool.

High-quality eco friendly ABS shell injection technology.

-High density EPS material is imported from America,

Accessories-helmet: adjustable strap with quick-release buckle; Adjust the rear lock; Super comfortable pads;

-Certification: CE EN1384 VG1 certified for impact protection.

## **Detail photos of horse back riding helmet:**











#### **Packagaing information:**

The number of items in the carton: 9 PCs/carton

The dimensions of the packaging: carton size: 67 \* 31.5 \* 52.5 CM

Gross weight: 4.50 kg

Type of package: 1pc/PP bag wth color palette, 9 PCs on Brown CARDBOARD

# The circumference of the head knowledge of uvex horse helmets:

#### **European capitals:**

The oval-shaped helmet is designed for the rider's head with the measure that is highly customized for the Europeans.

#### The General heads:

Generic headform helmet is designed for the rider's head with the measure, which is slightly longer than its front rear measurement on the side.

#### **Asian capitals:**

And round in the shape of the helmet is designed for the rider's head with a dimension which is condierably suitable for Asians.



#### Ou