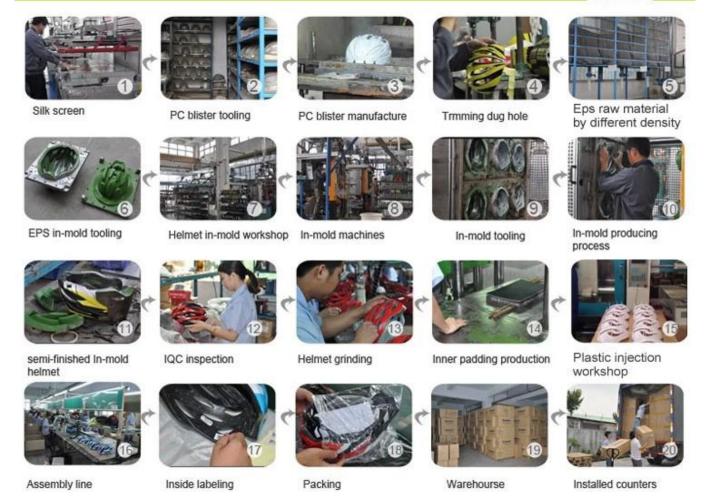

## Production procedure of the helmet is as below:

Silk screen  $\rightarrow$  PC blister tooling  $\rightarrow$  Production of PC blister  $\rightarrow$  Crop dug a hole  $\rightarrow$  EPS raw material under different density  $\rightarrow$  EPS-mold machining  $\rightarrow$  the helmet in the mold workshop  $\rightarrow$  in the moulding machines  $\rightarrow$  Mold Machining  $\rightarrow$  mold produce process  $\rightarrow$  semi-finished product in the mold helmet  $\rightarrow$  IQC inspection  $\rightarrow$  helmet, grinding  $\rightarrow$  The internal padding of the production  $\rightarrow$  plastic injection workshop  $\rightarrow$  the Assembly line  $\rightarrow$ in describing  $\rightarrow$  packaging  $\rightarrow$  warehouse  $\rightarrow$  installed counters.

#### **Production Procedure**