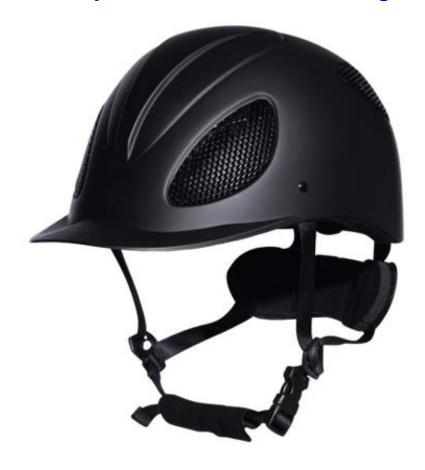

ging detail               | Internal package: in cloth bag and in box                                                                                           |
|                                | External package: 9 PCs/carton Carton Size: 53.5 67.5 * * 32 CM                                                                     |

## **Description of horse back riding helmet:**

-Elegant design: this design is very, horseback riding, people wear more cool.

High-quality eco friendly ABS shell injection technology.

-High density EPS material is imported from America,

Accessories-helmet: adjustable strap with quick-release buckle; Adjust the rear lock; Super comfortable pads;

-Certification: CE EN1384 VG1 certified for impact protection.

## **Detail photos of horse back riding helmet:**











#### **Packagaing information:**

The number of items in the carton: 9 PCs/carton

The dimensions of the packaging: carton size: 67 \* 31.5 \* 52.5 CM

Gross weight: 4.50 kg

Type of package: 1pc/PP bag wth color palette, 9 PCs on Brown CARDBOARD

# The circumference of the head knowledge of uvex horse helmets:

#### **European capitals:**

The oval-shaped helmet is designed for the rider's head with the measure that is highly customized for the Europeans.

#### The General heads:

Generic headform helmet is designed for the rider's head with the measure, which is slightly longer than its front rear measurement on the side.

#### **Asian capitals:**

And round in the shape of the helmet is designed for the rider's head with a dimension which is condierably suitable for Asians.