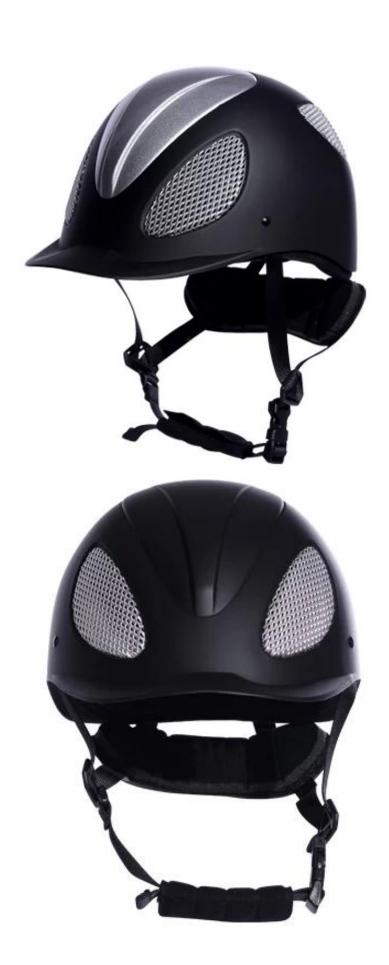

## **Description of horse back riding helmet:**

-Elegant design: this design is very, horseback riding, people wear more cool.

High-quality eco friendly ABS shell injection technology.

-High density EPS material is imported from America,

Accessories-helmet: adjustable strap with quick-release buckle; Adjust the rear lock; Super comfortable pads;

-Certification: CE EN1384 VG1 certified for impact protection.

## **Detail photos of horse back riding helmet:**