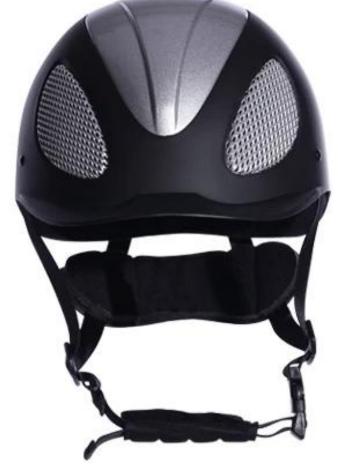

detail               | Internal package: in cloth bag and in box                                                                                           |
|                                | External package: 9 PCs/carton Carton Size: 53.5 67.5 * * 32 CM                                                                     |

## **Description of horse back riding helmet:**

-Elegant design: this design is very, horseback riding, people wear more cool.

High-quality eco friendly ABS shell injection technology.

-High density EPS material is imported from America,

Accessories-helmet: adjustable strap with quick-release buckle; Adjust the rear lock; Super comfortable pads;

-Certification: CE EN1384 VG1 certified for impact protection.

## **Detail photos of horse back riding helmet:**











#### **Packagaing information:**

The number of items in the carton: 9 PCs/carton

The dimensions of the packaging: carton size: 67 \* 31.5 \* 52.5 CM

Gross weight: 4.50 kg

Type of package: 1pc/PP bag wth color palette, 9 PCs on Brown CARDBOARD

# The circumference of the head knowledge of uvex horse helmets:

#### **European capitals:**

The oval-shaped helmet is designed for the rider's head with the measure that is highly customized for the Europeans.

#### The General heads:

Generic headform helmet is designed for the rider's head with the measure, which is slightly longer than its front rear measurement on the side.

#### **Asian capitals:**

And round in the shape of the helmet is designed for the rider's head with a dimension which is condierably suitable for Asians.



###