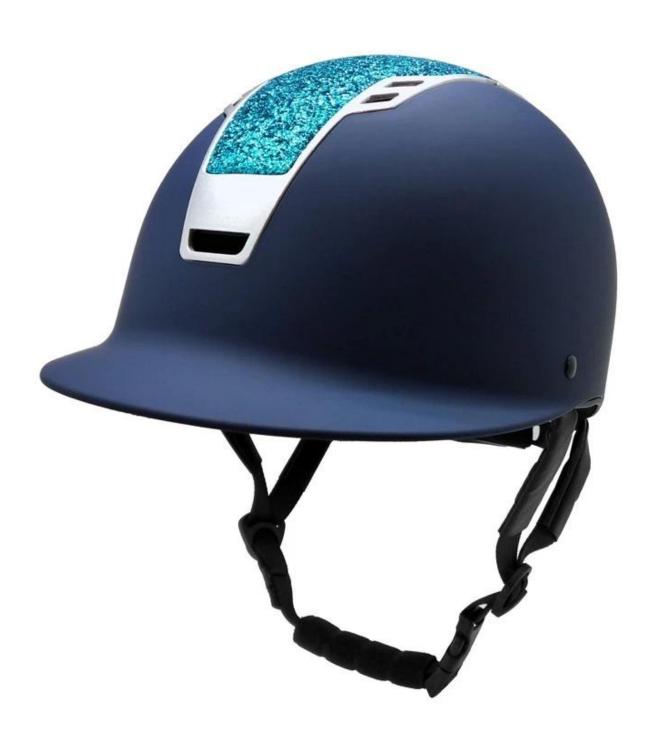

# Detail photos of the elegant champion riding hats AU-H07:

#### **Description of the elegant equestrian helmet AU-H07:**

- 1. VG1 verified protection
- 2. Anti-scratch, high-impact ABS shell
- 3. High shock absorption black EPS
- 4. Removable and washable one-piece lining
- 5. Patent functional retention system
- 6. Elegant & slim design