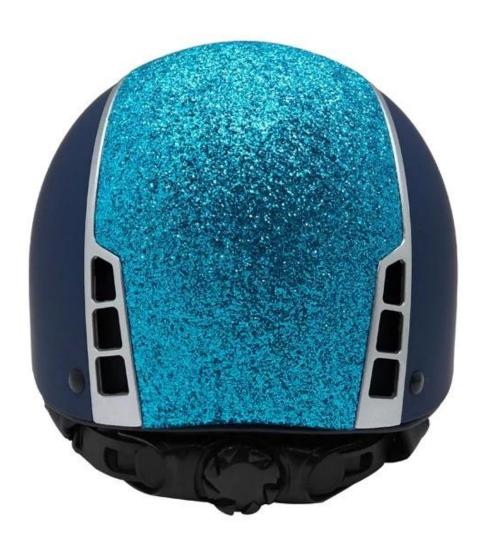

# Detail photos of the elegant champion riding hats AU-H07:

# FRIENDLY DESIGN FOR WOMEN PONYTAIL

Considerate rear space ensures your braid, rope or bun hairdos look good with a helmet, keep hair from slipping and getting in your face while you're riding and allow your hairstyle fit snugly under helmet. It still looks good when the helmet comes off.