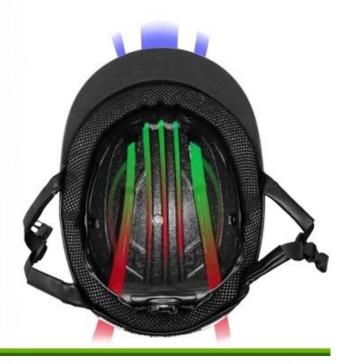

# FRIENDLY DESIGN FOR WOMEN PONYTAIL

Considerate rear space ensures your braid, rope or bun hairdos look good with a helmet, keep hair from slipping and getting in your face while you're riding and allow your hairstyle fit snugly under helmet. It still looks good when the helmet comes off.

# ADVANCED MASS VENTILATION SYSTEM

Aerodynamic ventilation channels provide high standards of cooling airflow, taking away the hot air of the inner fabrics to improve the rider's physiological comfort.