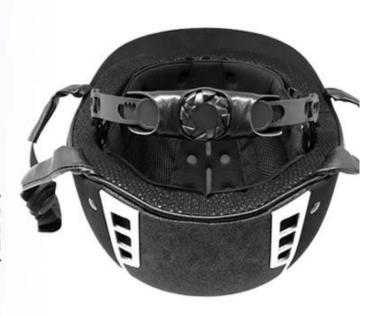

# FRIENDLY DESIGN FOR WOMEN PONYTAIL

Considerate rear space ensures your braid, rope or bun hairdos look good with a helmet, keep hair from slipping and getting in your face while you're riding and allow your hairstyle fit snugly under helmet. It still looks good when the helmet comes off.

# ONE PIECE ANTIBACTERIAL INNER PADDING

Comfortable and breathable velvet foam padding integrated with air mesh layer, ensures a better moisture wicking and sweat releasing effect. Removable and washable design lead to maximum comfort and hygiene.