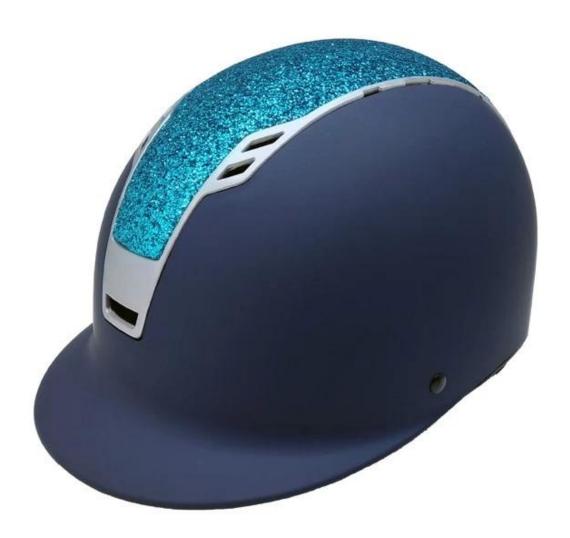

| One-piece,Removable and can be washed in the washing machine lining                |
| The color of the                      | PANTONE                                                                            |
| Sample time                           | 3-7 Working day                                                                    |
| MOQ                                   | 520PCS                                                                             |
| Packaging details                     | Internal package: about cloth bag and about box                                    |
|                                       | External package: 9 PCs/carton Carton Size: * 32 * 53.5 67.5 CM                    |

# Detail photos of the elegant champion riding hats AU-H07:

















# INDIVIDUAL FIT HEAD FORM

A long oval shaped head form is designed for a rider's head with a dimension which is considerably fit for Europeans.



# UNRIVALLED ADJUSTMENT FOR OPTIMUM COMFORT

Progressive adjusting system allows the helmet to perfectly and user-friendly fit on the rider's head, guaranteeing the crucial advantage in terms of safety and wearer comfort with 3 functional performance.







# FRIENDLY DESIGN FOR WOMEN PONYTAIL

Considerate rear space ensures your braid, rope or bun hairdos look good with a helmet, keep hair from slipping and getting in your face while you're riding and allow your hairstyle fit snugly under helmet. It still looks good when the helmet comes off.



# ONE PIECE ANTIBACTERIAL INNER PADDING

Comfortable and breathable velvet foam paddi