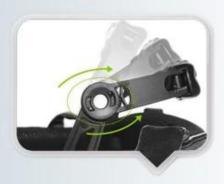

# UNRIVALLED ADJUSTMENT FOR OPTIMUM COMFORT

Progressive adjusting system allows the helmet to perfectly and user-friendly fit on the rider's head, guaranteeing the crucial advantage in terms of safety and wearer comfort with 3 functional performance.

# ONE PIECE ANTIBACTERIAL INNER PADDING

Comfortable and breathable velvet foam padding integrated with air mesh layer, ensures a better moisture wicking and sweat releasing effect. Removable and washable design lead to maximum comfort and hygiene.