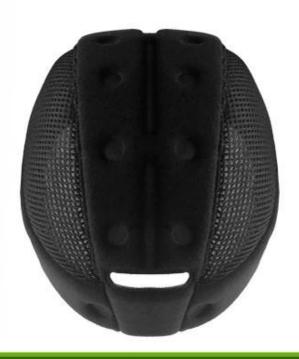

RIVALLED ADJUSTMENT FOR OPTIMUM COMFORT

Progressive adjusting system allows the helmet to perfectly and user-friendly fit on the rider's head, guaranteeing the crucial advantage in terms of safety and wearer comfort with 3 functional performance.







# FRIENDLY DESIGN FOR WOMEN PONYTAIL

Considerate rear space ensures your braid, rope or bun hairdos look good with a helmet, keep hair from slipping and getting in your face while you're riding and allow your hairstyle fit snugly under helmet. It still looks good when the helmet comes off.



# ONE PIECE ANTIBACTERIAL INNER PADDING

Comfortable and breathable velvet foam padding integrated with air mesh layer, ensures a better moisture wicking and sweat releasing effect. Removable and washable design lead to maximum comfort and hygiene.







# **LUXURY BRANDING POSITION**

Central flat space for logo labeling, it will never peel off even after a long time using. This tailor-made ODM helmet is the best product to promote with own brand.



# ADVANCED MASS VENTILATION SYSTEM

Aerodynamic ventilation channels provide high standards of cooling airflow, taking away the hot air of the inner fabrics to improve the rider's physiological comfort.







### **UTILITY SUN PROTECTION**

Novelty designed to provide adequate sun protection for the rider, the wide peak protects the skin against weather damage, while ensuring maximum visibility. Engineering ABS injection peak is assured from any deformation.

#### **Packagaing information**

Items per carton: 9 PCs/carton

Size of packaging: carton size: 67 \* \* 31.5 52.5 CM

Gross we