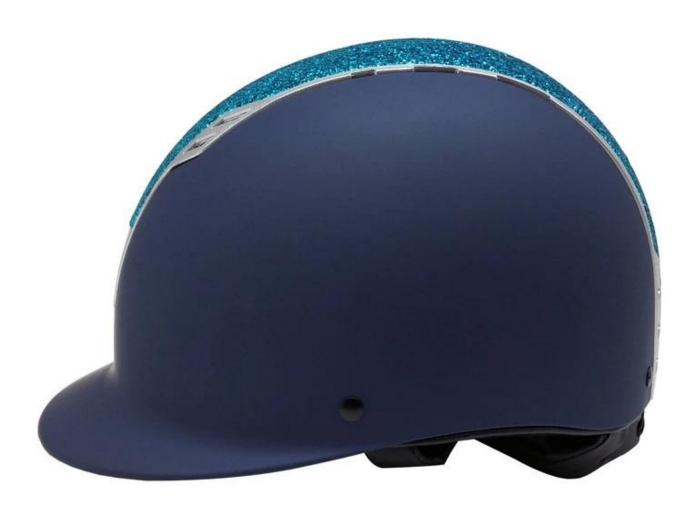

| One-piece,Removable and can be washed in the washing machine lining                |
| The color of the                      | PANTONE                                                                            |
| Sample time                           | 3-7 Working day                                                                    |
| MOQ                                   | 520PCS                                                                             |
| Packaging details                     | Internal package: about cloth bag and about box                                    |
|                                       | External package: 9 PCs/carton Carton Size: * 32 * 53.5 67.5 CM                    |

# Detail photos of the elegant champion riding hats AU-H07:

















# INDIVIDUAL FIT HEAD FORM

A long oval shaped head form is designed for a rider's head with a dimension which is considerably fit for Europeans.



# UNRIVALLED ADJUSTMENT FOR OPTIMUM COMFORT

Progressive adjusting system allows the helmet to perfectly and user-friendly fit on the rider's head, guaranteeing the crucial advantage in terms of safety and wearer comfort with 3 functional performance.







# FRIENDLY DESIGN FOR WOMEN PONYTAIL

Considerate rear space ensures your braid, rope or bun hairdos look good with a helmet, keep hair from slipping and getting in your face while you're riding and allow your hairstyle fit snugly under helmet. It still looks good when the helmet comes off.



# ONE PIECE ANTIBACTERIAL INNER PADDING

Comfortable and breathable velvet foam padding