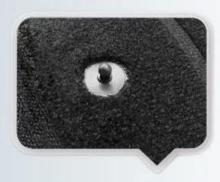

# FRIENDLY DESIGN FOR WOMEN PONYTAIL

Considerate rear space ensures your braid, rope or bun hairdos look good with a helmet, keep hair from slipping and getting in your face while you're riding and allow your hairstyle fit snugly under helmet. It still looks good when the helmet comes off.