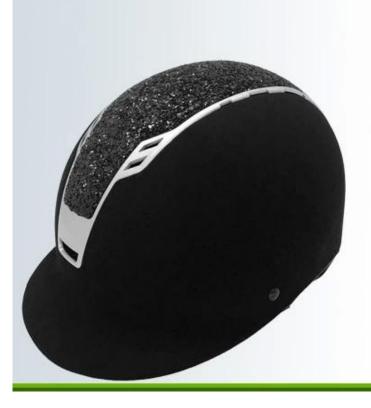

# ponytail friendly equestrian helmet

#### **Description of the elegant equestrian helmet AU-H07:**

- 1. VG1 verified protection
- 2. Anti-scratch, high-impact ABS shell
- 3. High shock absorption black EPS
- 4. Removable and washable one-piece lining
- 5. Patent functional retention system
- 6. Elegant & slim design