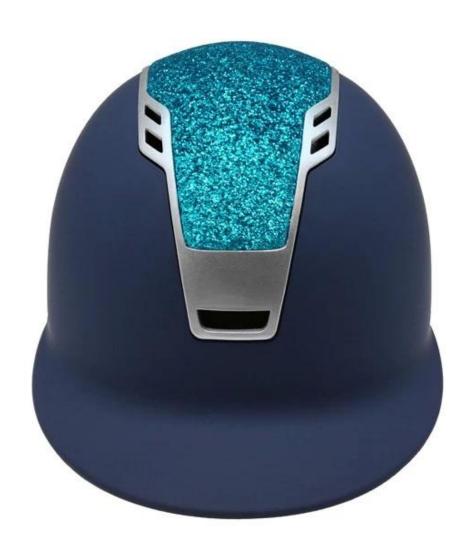

# Detail photos of the elegant champion riding hats AU-H07:

# **LUXURY BRANDING POSITION**

Central flat space for logo labeling, it will never peel off even after a long time using. This tailor-made ODM helmet is the best product to promote with own brand.