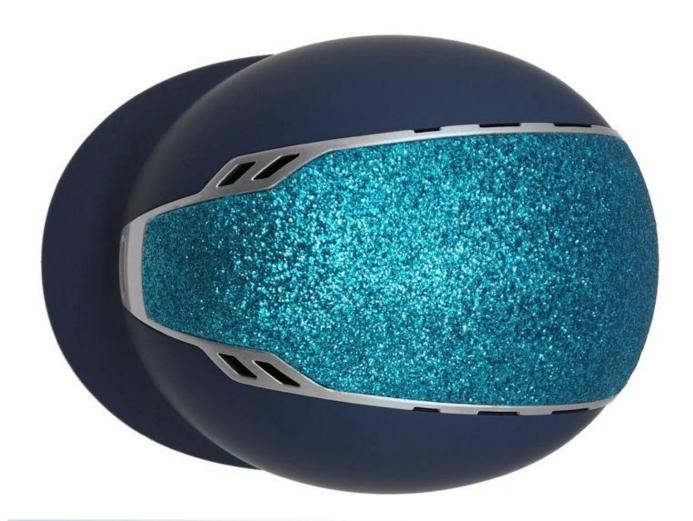

# Detail photos of the elegant champion riding hats AU-H07:

# ADVANCED MASS VENTILATION SYSTEM

Aerodynamic ventilation channels provide high standards of cooling airflow, taking away the hot air of the inner fabrics to improve the rider's physiological comfort.