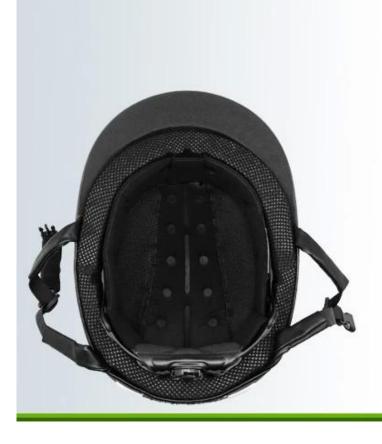

# Detail photos of the elegant champion riding hats AU-H07:

# ONE PIECE ANTIBACTERIAL INNER PADDING

Comfortable and breathable velvet foam padding integrated with air mesh layer, ensures a better moisture wicking and sweat releasing effect. Removable and washable design lead to maximum comfort and hygiene.