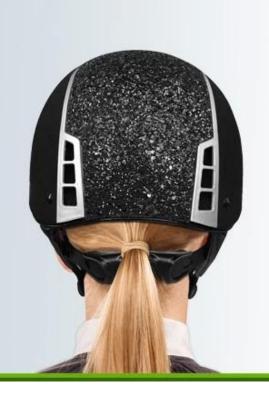

# FRIENDLY DESIGN FOR WOMEN PONYTAIL

Considerate rear space ensures your braid, rope or bun hairdos look good with a helmet, keep hair from slipping and getting in your face while you're riding and allow your hairstyle fit snugly under helmet. It still looks good when the helmet comes off.

# ponytail friendly equestrian helmet