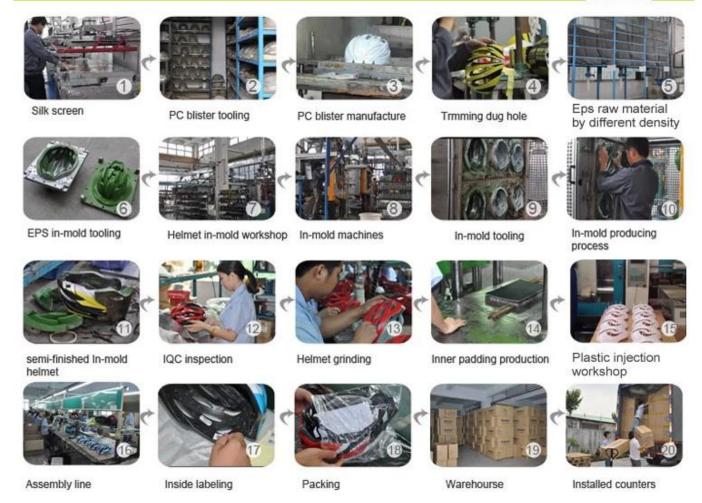

## The production process is the helmet as below:

Silk screen  $\rightarrow$  PC Tools blister  $\rightarrow$  Production of PC blister  $\rightarrow$  Trimming dug a hole  $\rightarrow$  Raw materials for the different density of the EPS  $\rightarrow$  EPS in mold tools  $\rightarrow$  the helmet in the form of workshop  $\rightarrow$  in forming machines  $\rightarrow$  in mold tools  $\rightarrow$  the production process in the mold  $\rightarrow$  semi-finished cast helmet  $\rightarrow$  IQC inspection  $\rightarrow$  helmet, grinding  $\rightarrow$  The internal padding of the production  $\rightarrow$  plastic injection workshop  $\rightarrow$  the Assembly line  $\rightarrow$ the Interior markings  $\rightarrow$  packaging  $\rightarrow$  Uk  $\rightarrow$  installed counters.

#### **Production Procedure**