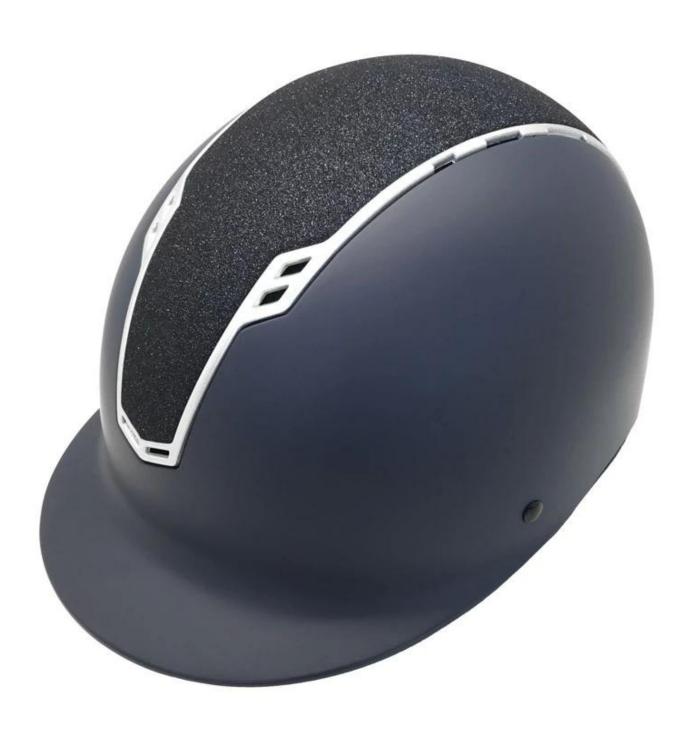

### **Detail photos velvet riding hat:**

### **Appearance:**

- Elegance & distinctiveness design: This design is very slim, elegant and high cost-effective, in the process of riding , people wear more cool.
- $\bullet$  The high quality eco-friendly ABS shell with injection technology.
- The high density black EPS material is imported from American, expanded polystyrene (EPS) inner core that absorbs, controls and defuses shock upon impact.

#### **Ventilation**

- Discrete vents above and below the visor avoid the need for unstylish large air intakes
- Highly effective airflow channels help increase circulation and eliminate sweat
- Unique cut-out design creates space between the forehead and the front of the helmet, optimising air flow and reducing pressure and headaches