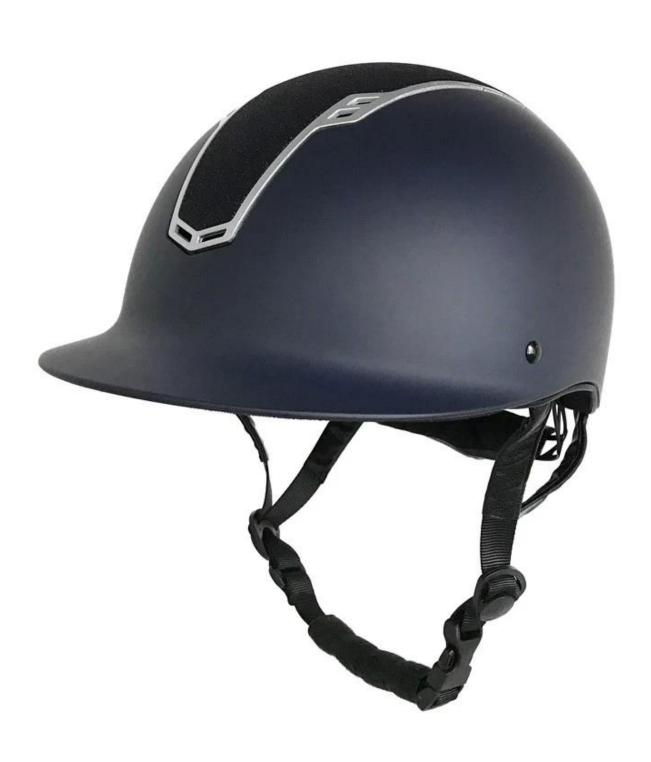

### **Detail photos velvet riding hat:**

#### Liners

- Interchangeable, allowing different sizes to be created within the same shell (subject to shel size)
- Memory foam, giving consistent shape and depth for exceptional fit, comfort and stability
- Fixed with poppers rather than Velcro for simple and accurate placement every time
- Hypoallergenic; breathable; and machine-washable

#### **Harness**

• Leather covered foam harness anchors the helmet and prevents tipping

#### Helmet accessories

- Adjustable soft PU leather chin strap
- Quick-release strap buckle
- Comfort rear lock adjustment