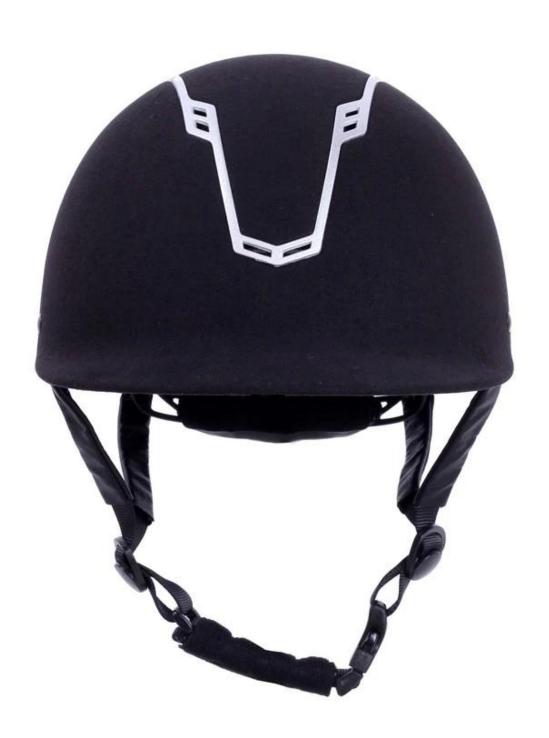

Sample time                                        | 3-7 Working day                                                                                                                     |
| MOQ                                                | 500 PCS                                                                                                                             |
| Packaging details                                  | Internal package: about cloth bag and about box                                                                                     |
|                                                    | External package: 9 PCs/carton Carton Size: * 32 * 53.5 67.5 CM                                                                     |

### **Detail photos velvet riding hat:**















# **HIGH EFFECTIVE AIR FLOW**



## **Packagaing information**

Items per carton: 9 PCs/carton

Size of packaging: carton size: 70.5\*31.5\*55.5CM

Gross weight: 480±50g

Type of packing: 1pc/PP bag wth color box, 9 DC on Brown cardboard

# **Knowledge of the head circumference:**

#### **European headform:**

Oval-shaped helmet is designed for riders head with a dimension which is very fit for Europeans.

#### **General of the headform:**

Generic block helmet is designed for riders head with a dimension which is slightly longer than its front rear measurement on the side.

#### **Asian headform:**

And round in the shape of the helmet is designed for riders head with dimension, that is condierably suitable for Asians.



#### Our test lab:

Even if we consider all the necessa