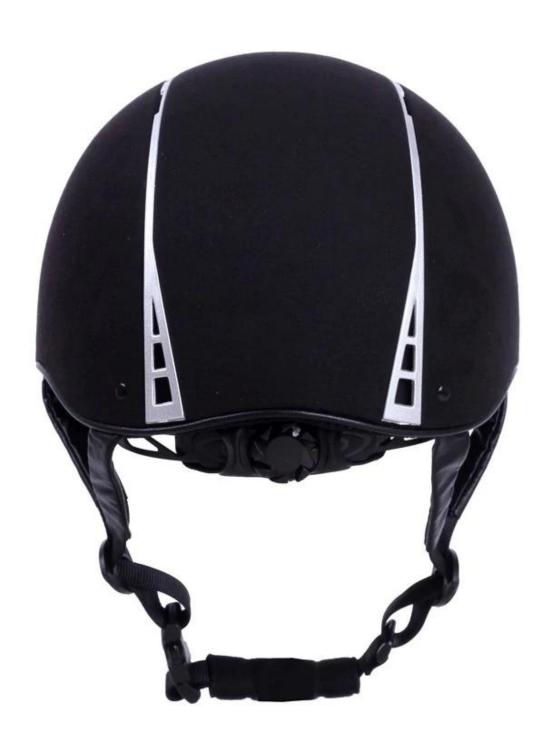

ample time                                        | 3-7 Working day                                                                                                                     |
| MOQ                                                | 500 PCS                                                                                                                             |
| Packaging details                                  | Internal package: about cloth bag and about box                                                                                     |
|                                                    | External package: 9 PCs/carton Carton Size: * 32 * 53.5 67.5 CM                                                                     |

### **Detail photos velvet riding hat:**















# **HIGH EFFECTIVE AIR FLOW**



## **Packagaing information**

Items per carton: 9 PCs/carton

Size of packaging: carton size: 70.5\*31.5\*55.5CM

Gross weight: 480±50g

Type of packing: 1pc/PP bag wth color box, 9 DC on Brown cardboard

# **Knowledge of the head circumference:**

#### **European headform:**

Oval-shaped helmet is designed for riders head with a dimension which is very fit for Europeans.

#### **General of the headform:**

Generic block helmet is designed for riders head with a dimension which is slightly longer than its front rear measurement on the side.

#### **Asian headform:**

And round in the shape of the helmet is designed for riders head with dimension, that is condierably suitable for Asians.



#### Our test lab:

Even if we consider all the necessary