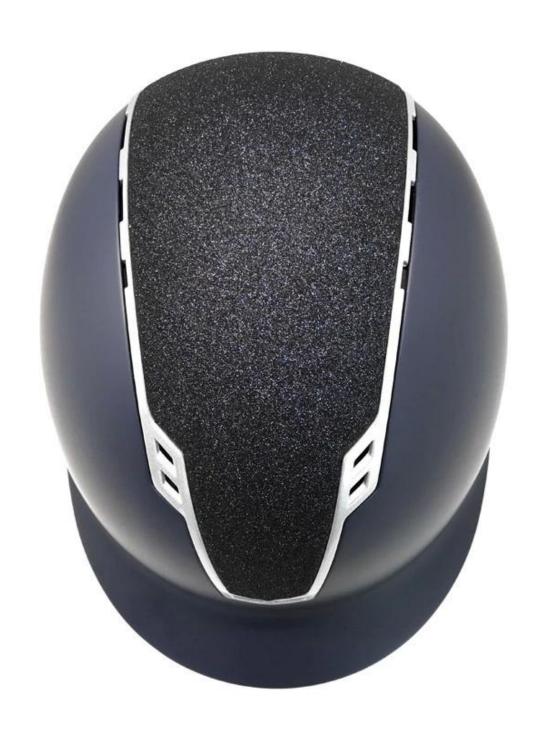

### **Detail photos velvet riding hat:**

### **Appearance:**

- Elegance & distinctiveness design: This design is very slim, elegant and high cost-effective, in the process of riding , people wear more cool.
- $\bullet$  The high quality eco-friendly ABS shell with injection technology.
- The high density black EPS material is imported from American, expanded polystyrene (EPS) inner core that absorbs, controls and defuses shock upon impact.

#### **Ventilation**

- Discrete vents above and below the visor avoid the need for unstylish large air intakes
- Highly effective airflow channels help increase circulation and eliminate sweat
- Unique cut-out design creates space between the forehead and the front of the helmet, optimising air flow and reducing pressure and headaches