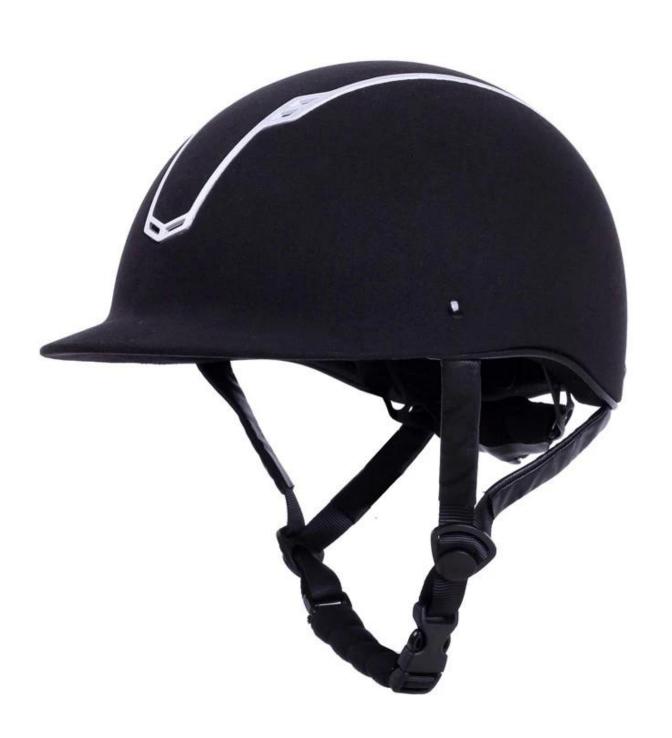

| Sample time                                        | 3-7 Working day                                                                                                                     |
| MOQ                                                | 500 PCS                                                                                                                             |
| Packaging details                                  | Internal package: about cloth bag and about box                                                                                     |
|                                                    | External package: 9 PCs/carton Carton Size: * 32 * 53.5 67.5 CM                                                                     |

### **Detail photos velvet riding hat:**















# **HIGH EFFECTIVE AIR FLOW**



## **Packagaing information**

Items per carton: 9 PCs/carton

Size of packaging: carton size: 70.5\*31.5\*55.5CM

Gross weight: 480±50g

Type of packing: 1pc/PP bag wth color box, 9 DC on Brown cardboard

# **Knowledge of the head circumference:**

#### **European headform:**

Oval-shaped helmet is designed for riders head with a dimension which is very fit for Europeans.

#### **General of the headform:**

Generic block helmet is designed for riders head with a dimension which is slightly longer than its front rear measurement on the side.

#### **Asian headform:**

And round in the shape of the helmet is designed for riders head with dimension, that is condierably suitable for Asians.



#### Our test lab:

Even if we consider all the neces