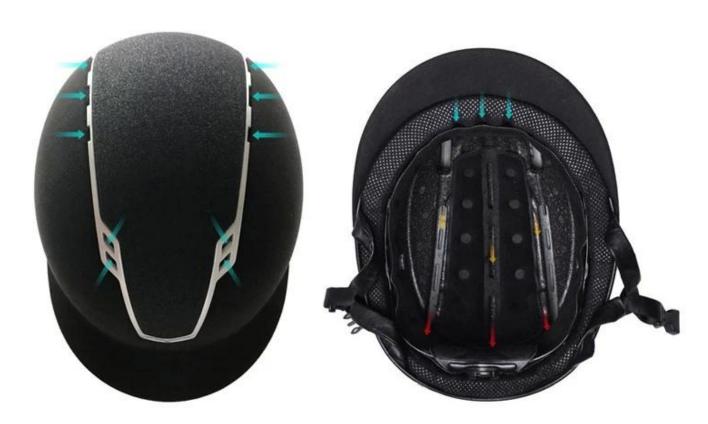

# **HIGH EFFECTIVE AIR FLOW**

#### **Ventilation**

- Discrete vents above and below the visor avoid the need for unstylish large air intakes
- Highly effective airflow channels help increase circulation and eliminate sweat
- Unique cut-out design creates space between the forehead and the front of the helmet, optimising air flow and reducing pressure and headaches