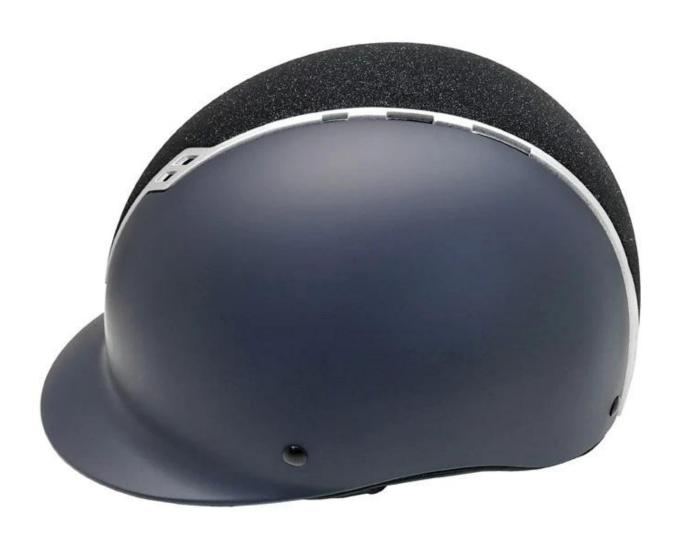

### **Detail photos velvet riding hat:**

### **Appearance:**

- Elegance & distinctiveness design: This design is very slim, elegant and high cost-effective, in the process of riding , people wear more cool.
- $\bullet$  The high quality eco-friendly ABS shell with injection technology.
- The high density black EPS material is imported from American, expanded polystyrene (EPS) inner core that absorbs, controls and defuses shock upon impact.

#### **Ventilation**

- Discrete vents above and below the visor avoid the need for unstylish large air intakes
- Highly effective airflow channels help increase circulation and eliminate sweat
- Unique cut-out design creates space between the forehead and the front of the helmet, optimising air flow and reducing pressure and headaches