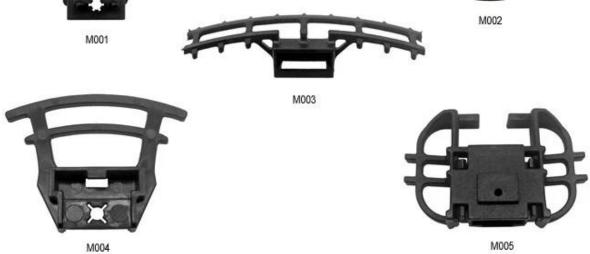

## **Helmet Strap Options**

Polyester strap

PU strap

Available colored/patterned strap

Various helmet strap embedded parts are available here! According to helmet design, our R&D team can advise anchores that suit your helmet body structure best! In special circumstance, we can customize this part for you!

## **Female Parts Options To Anchor Strap**

Interior features significantly affect a helmet's comfort. All our pads absorb moisture and are antiallergenic. Hook and loop fasteners allow easy removal for washing.