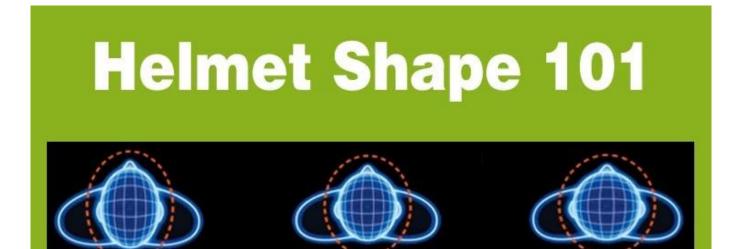

## The head circumference knowledge of safest bicycle helmet:

#### **European Headform:**

An Oval shaped helmet is designed for a rider's head with a dimension which is considerably fit for Europeans.

#### **Generic headform:**

A generic headform helmet is designed for a rider's head with a dimension which is slightly longer front-toback than its side-to-side measurement.

#### **Asian headform:**

A Round shaped helmet is designed for a rider's head with a dimension which is condierably fit for Asians.

European Headform An Oval shaped helmet is designed for a rider's head with a dimension which is considerably fit for Europeans.

Generic headform

A generic headform helmet is designed for a rider's head with a dimension which is slightly longer front-to-back than its side-to-side measurement. Asian headform

A Round shaped helmet is designed for a rider's head with a dimension which is condierably fit for Asians.