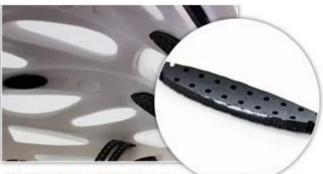

#### **Helmet Buckle Options**

(A)

ITW helmet buckle is light, easy to fasten and normally reliable. It has some drawbacks, however. It requires the strap to be adjusted correctly at all times, and retain the adjustment, since it always fastens at the same spot.