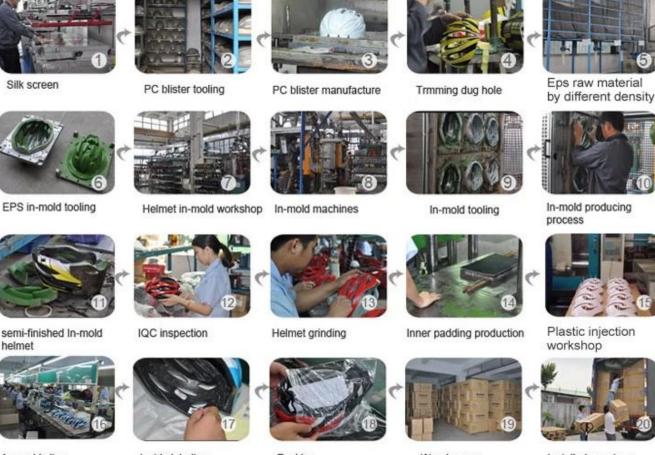

#### The helmet production procedure is as below:

silk screen  $\rightarrow$  PC blister tooling  $\rightarrow$  PC blister manufacture  $\rightarrow$  Trimming dug hole  $\rightarrow$  EPS raw material by different density  $\rightarrow$  EPS in-mold tooling  $\rightarrow$  helmet in-mold workshop  $\rightarrow$  in-mold machines  $\rightarrow$  in-mold tooling  $\rightarrow$  in-mold producing process  $\rightarrow$  semi-finished in-mold helmet  $\rightarrow$  IQC inspection  $\rightarrow$  helmet grinding  $\rightarrow$  inner padding production  $\rightarrow$  plastic injection workshop  $\rightarrow$  assembly line  $\rightarrow$ inside labeling  $\rightarrow$  packing  $\rightarrow$  warehouse  $\rightarrow$  installed counters.