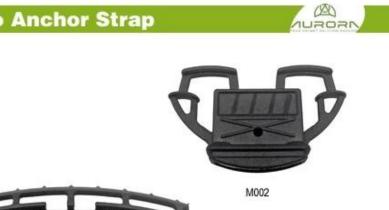

## **Helmet Strap Options**

Polyester strap

PU strap

Available colored/patterned strap

Various helmet strap embedded parts are available here! According to helmet design, our R&D team can advise anchores that suit your helmet body structure best! In special circumstance, we can customize this part for you!

## **Female Parts Options To Anchor Strap**

Interior features significantly affect a helmet's comfort. All our pads absorb moisture and are antiallergenic. Hook and loop fasteners allow easy removal for washing.