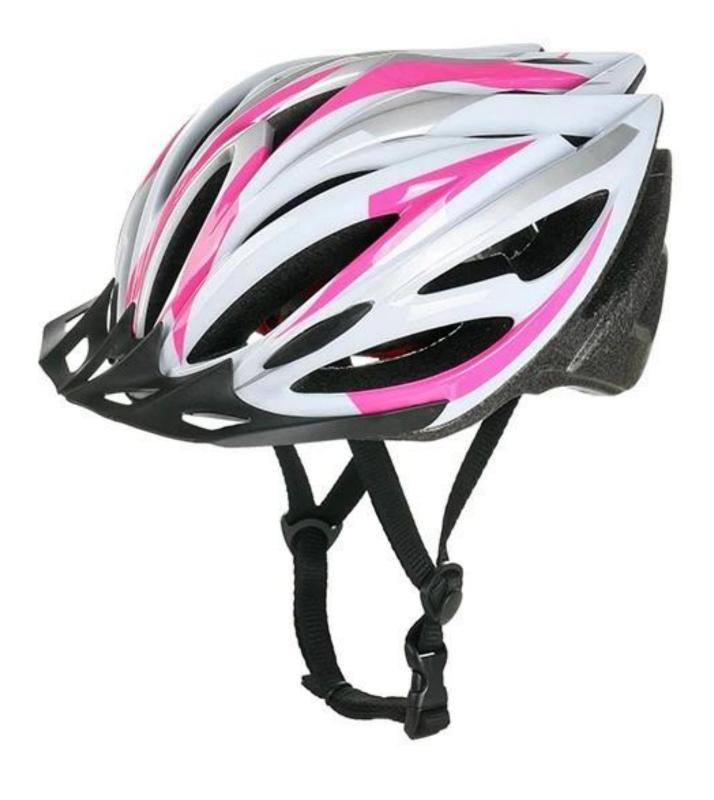

--------------------|
| Material                | EPS foam & PC double in-mold technology           |
| Certification           | CE EN1078                                         |
| Vents                   | 20 air vents                                      |
| Color                   | Pantone, customized                               |
| size/head circumference | M/L (54-58CM)                                     |
| Weight                  | 270g                                              |
| Sample Time             | 3 days                                            |
| MOQ                     | 200pcs                                            |
| Package details         | PP bag+individual color box packing+master carton |

#### The detail pictures of womens sport bike helmets









#### The Customized accessories:

So far, we have been manufacturing & exporting different kinds of helmets for more than 24 years. You can purchase latest design quality helmets here as well as personalize your own designs since we can provide a strong R&D support.We provide different option for custom service that you can select the different helmet color, different strap color,LOGO custom service ,inner pad design, divider color, different strap buckle color, and we can provide different head adjuster even different color for visor.

ITW helmet buckle is light, easy to fasten and normally reliable. It has some drawbacks, however. It requires the strap to be adjusted correctly at all times, and retain the adjustment, since it always fastens at the same spot.

#### **Helmet Buckle O