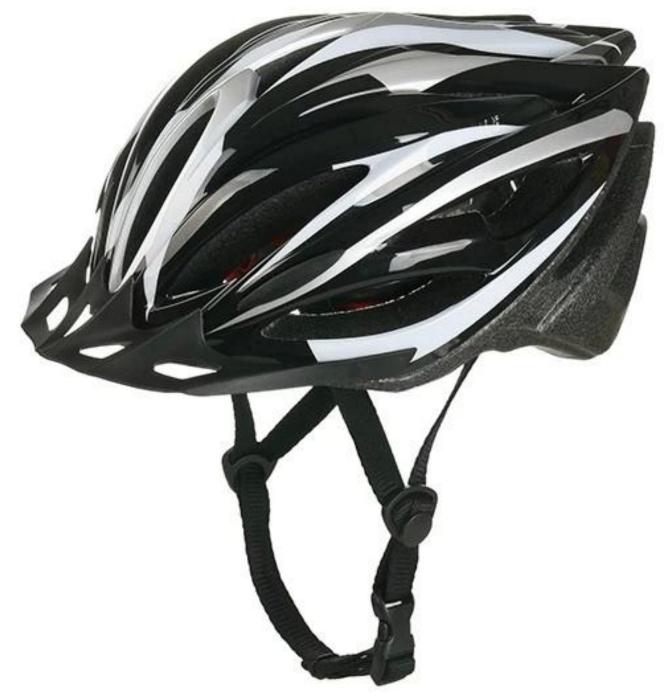

----------------|
| Material                | EPS foam & PC double in-mold technology           |
| Certification           | CE EN1078                                         |
| Vents                   | 20 air vents                                      |
| Color                   | Pantone, customized                               |
| size/head circumference | M/L (54-58CM)                                     |
| Weight                  | 270g                                              |
| Sample Time             | 3 days                                            |
| MOQ                     | 200pcs                                            |
| Package details         | PP bag+individual color box packing+master carton |

#### The detail pictures of womens sport bike helmets









#### The Customized accessories:

So far, we have been manufacturing & exporting different kinds of helmets for more than 24 years. You can purchase latest design quality helmets here as well as personalize your own designs since we can provide a strong R&D support.We provide different option for custom service that you can select the different helmet color, different strap color,LOGO custom service ,inner pad design, divider color, different strap buckle color, and we can provide different head adjuster even different color for visor.

ITW helmet buckle is light, easy to fasten and normally reliable. It has some drawbacks, however. It requires the strap to be adjusted correctly at all times, and retain the adjustment, since it always fastens at the same spot.

#### **Helmet Buckle Optio