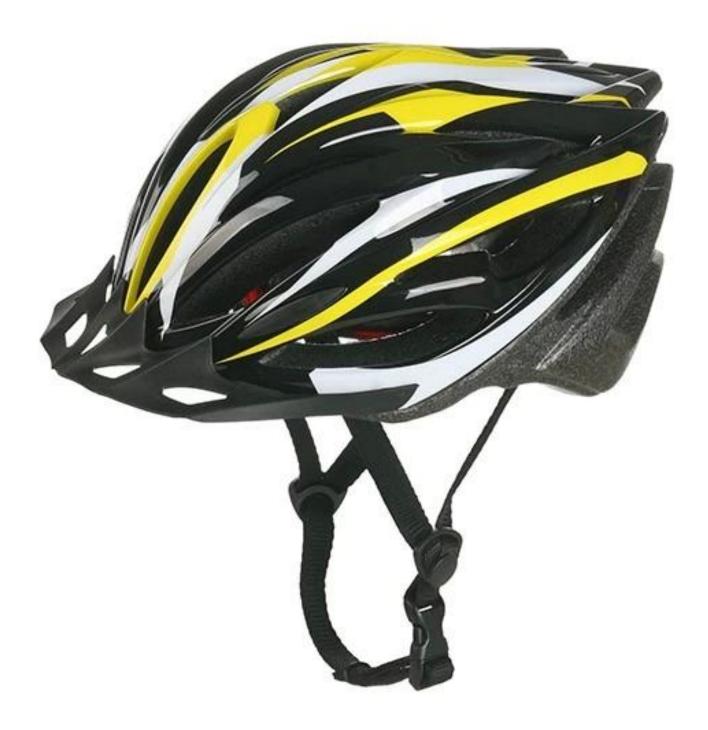

------------------|
| Material                | EPS foam & PC double in-mold technology           |
| Certification           | CE EN1078                                         |
| Vents                   | 20 air vents                                      |
| Color                   | Pantone, customized                               |
| size/head circumference | M/L (54-58CM)                                     |
| Weight                  | 270g                                              |
| Sample Time             | 3 days                                            |
| MOQ                     | 200pcs                                            |
| Package details         | PP bag+individual color box packing+master carton |

#### The detail pictures of womens sport bike helmets









#### The Customized accessories:

So far, we have been manufacturing & exporting different kinds of helmets for more than 24 years. You can purchase latest design quality helmets here as well as personalize your own designs since we can provide a strong R&D support.We provide different option for custom service that you can select the different helmet color, different strap color,LOGO custom service ,inner pad design, divider color, different strap buckle color, and we can provide different head adjuster even different color for visor.

ITW helmet buckle is light, easy to fasten and normally reliable. It has some drawbacks, however. It requires the strap to be adjusted correctly at all times, and retain the adjustment, since it always fastens at the same spot.

#### **Helmet Buckle Opt