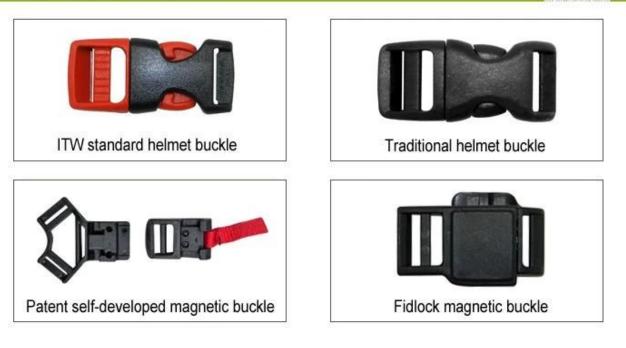

#### **Helmet Buckle Options**

(A)

ITW helmet buckle is light, easy to fasten and normally reliable. It has some drawbacks, however. It requires the strap to be adjusted correctly at all times, and retain the adjustment, since it always fastens at the same spot.

#### We can also customize various colors buckle.

The Up-N-Down helmet adjustment system gives the most precise and comfortable fitting of any helmet due to its unique double pivot design. This allows the back of the head to be cradled by the soft rubber pad, which are then easily tightened to the correct tension by a central ratchet wheel. Lightweight and easy to use. Advanced fit systems provide the perfect adjustment, in every direction, to match every individual head shape.