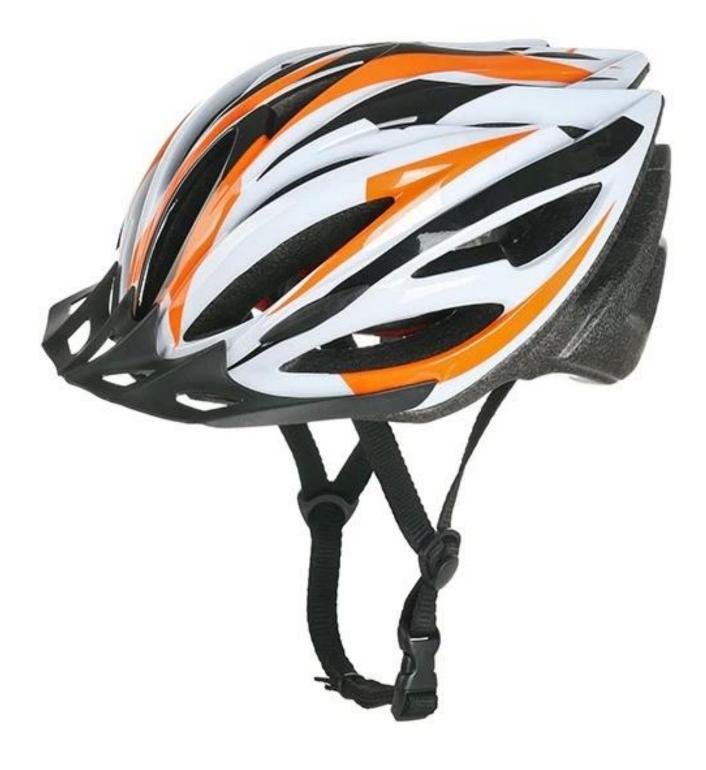

----------------------|
| Material                | EPS foam & PC double in-mold technology           |
| Certification           | CE EN1078                                         |
| Vents                   | 20 air vents                                      |
| Color                   | Pantone, customized                               |
| size/head circumference | M/L (54-58CM)                                     |
| Weight                  | 270g                                              |
| Sample Time             | 3 days                                            |
| MOQ                     | 200pcs                                            |
| Package details         | PP bag+individual color box packing+master carton |

#### The detail pictures of womens sport bike helmets









#### The Customized accessories:

So far, we have been manufacturing & exporting different kinds of helmets for more than 24 years. You can purchase latest design quality helmets here as well as personalize your own designs since we can provide a strong R&D support.We provide different option for custom service that you can select the different helmet color, different strap color,LOGO custom service ,inner pad design, divider color, different strap buckle color, and we can provide different head adjuster even different color for visor.

ITW helmet buckle is light, easy to fasten and normally reliable. It has some drawbacks, however. It requires the strap to be adjusted correctly at all times, and retain the adjustment, since it always fastens at the same spot.

#### **Helmet Buckle