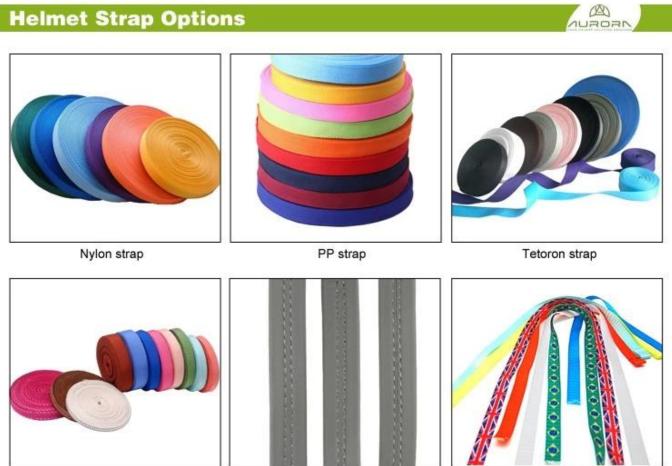

## **Helmet Strap Options**

Polyester strap

PU strap

Available colored/patterned strap

Various helmet strap embedded parts are available here! According to helmet design, our R&D team can advise anchores that suit your helmet body structure best! In special circumstance, we can customize this part for you!