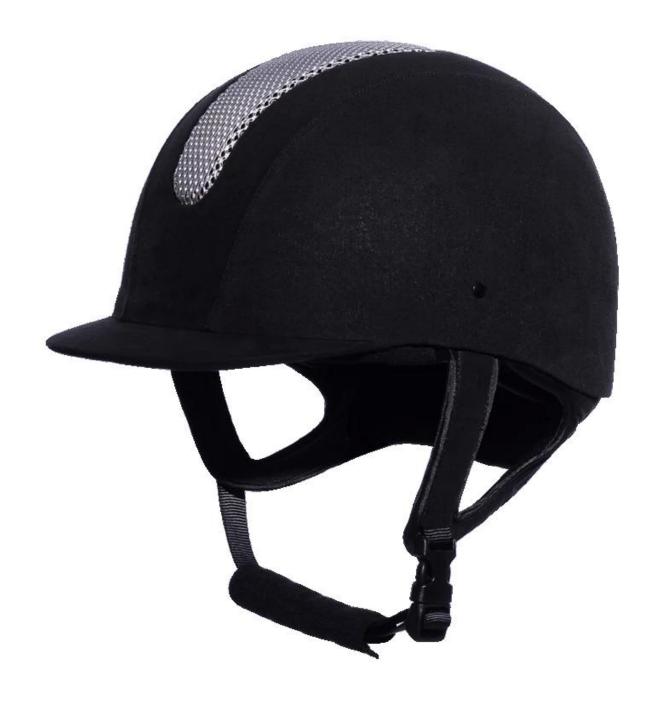

|
| Lining                  | Removable and washable lining                                                                |
| Color                   | PANTONE                                                                                      |
| Sample time             | 3-7 working day                                                                              |
| MOQ                     | 500 PCS                                                                                      |
| Packing detail          | Inner packing: a cloth bag and a box                                                         |
|                         | Outer packing: 9 pcs/carton Carton size: 67.5*32*53.5CM                                      |

# The detail pictures of rider helmets:







#### **Packagaing information**

Items per Carton: 9 Pieces/Carton

Package Measurements: Carton size: 67\*31.5\*52.5CM

Gross Weight: 4.50 kg

Package Type: 1PCS/PP bag wth color box, 9 PCS PER BROWN CARTON

## The head circumference knowledge of hat helmets:

#### **European Headform:**

An Oval shaped helmet is designed for a rider's head with a dimension which is considerably fit for

Europeans.

#### **Generic headform:**

A generic headform helmet is designed for a rider's head with a dimension which is slightly longer front-to-back than its side-to-side measurement.

#### **Asian headform:**

A Round shaped helmet is designed for a rider's head with a dimension which is condierably fit for Asians.



#### **Our Test lab:**

Even though we have considered every necessary elemen