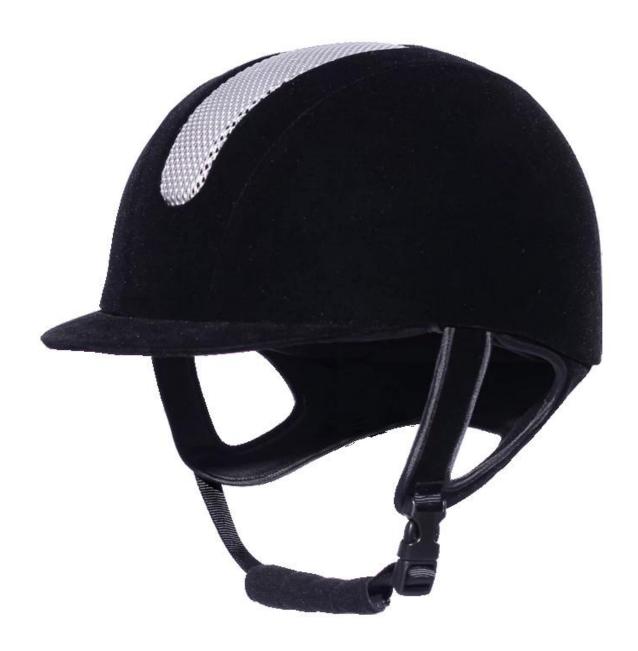

# ABS+EPS+PU leather rider helmets, fashion design hat helmets AU-H02



## The description of rider helmets:

- Elegant design: This design is very , in the process of riding , people wear more cool.
- The high quality eco-friendly ABS shell with injection technology.
- The high density black EPS material is imported from American,
- The helmet accessories: adjustable chin strap with quick-release buckle; rear lock adjustment; cool comfortable pads;
- Certification: CE EN1384, VG1 certified for impact protection.

# The specification of rider helmets

| Model No.               | AU-H02 rider helmets                                                                         |
|-------------------------|----------------------------------------------------------------------------------------------|
| Material                | ABS shell+ High-density EPS, excellent