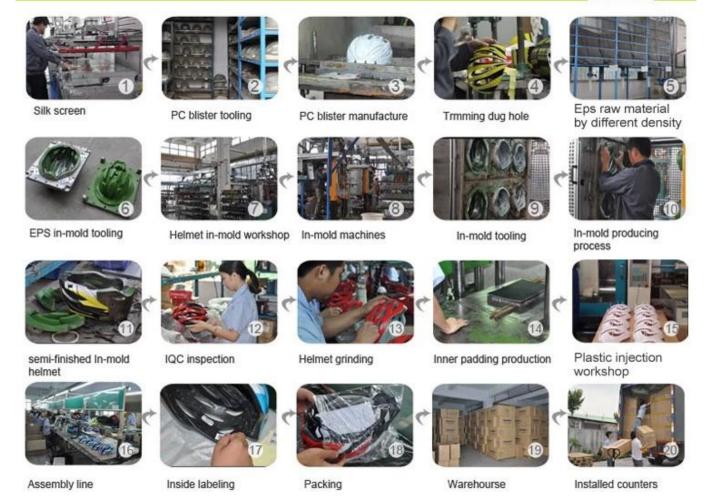

## The hat helmets production procedure is as below:

silk screen  $\rightarrow$  ABS injection tooling  $\rightarrow$  ABS injection manufacture  $\rightarrow$  Trimming dug hole  $\rightarrow$  EPS raw material by different density  $\rightarrow$  EPS molding tooling  $\rightarrow$  ABS+EPS assembly process  $\rightarrow$  semi-finished helmet  $\rightarrow$  IQC inspection  $\rightarrow$  helmet grinding  $\rightarrow$  inner padding production  $\rightarrow$  plastic injection workshop  $\rightarrow$  assembly line  $\rightarrow$ inside labeling  $\rightarrow$  packing  $\rightarrow$  warehouse  $\rightarrow$  installed counters.

#### **Production Procedure**