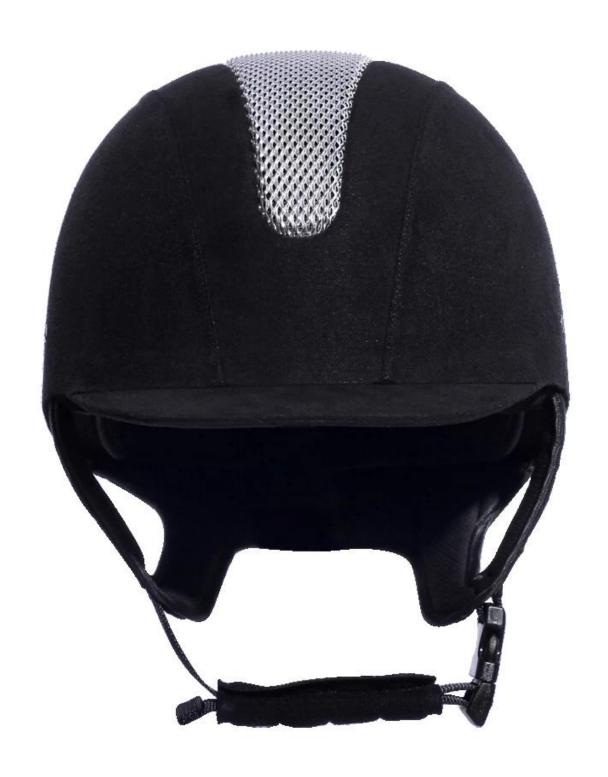

|
| Lining                  | Removable and washable lining                                                                |
| Color                   | PANTONE                                                                                      |
| Sample time             | 3-7 working day                                                                              |
| MOQ                     | 500 PCS                                                                                      |
| Packing detail          | Inner packing: a cloth bag and a box                                                         |
|                         | Outer packing: 9 pcs/carton Carton size: 67.5*32*53.5CM                                      |

# The detail pictures of rider helmets:







#### **Packagaing information**

Items per Carton: 9 Pieces/Carton

Package Measurements: Carton size: 67\*31.5\*52.5CM

Gross Weight: 4.50 kg

Package Type: 1PCS/PP bag wth color box, 9 PCS PER BROWN CARTON

## The head circumference knowledge of hat helmets:

#### **European Headform:**

An Oval shaped helmet is designed for a rider's head with a dimension which is considerably fit for

Europeans.

#### **Generic headform:**

A generic headform helmet is designed for a rider's head with a dimension which is slightly longer front-to-back than its side-to-side measurement.

#### **Asian headform:**

A Round shaped helmet is designed for a rider's head with a dimension which is condierably fit for Asians.



#### **Our Test lab:**

Even though we have considered every necessary elements