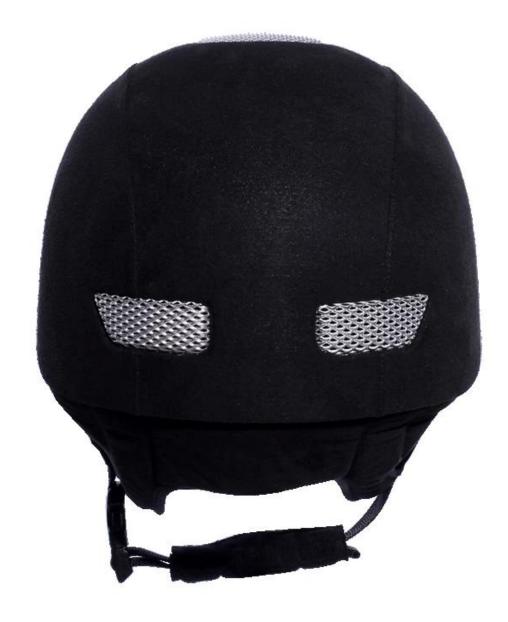

|
| Lining                  | Removable and washable lining                                                                |
| Color                   | PANTONE                                                                                      |
| Sample time             | 3-7 working day                                                                              |
| MOQ                     | 500 PCS                                                                                      |
| Packing detail          | Inner packing: a cloth bag and a box                                                         |
|                         | Outer packing: 9 pcs/carton Carton size: 67.5*32*53.5CM                                      |

# The detail pictures of rider helmets:







#### **Packagaing information**

Items per Carton: 9 Pieces/Carton

Package Measurements: Carton size: 67\*31.5\*52.5CM

Gross Weight: 4.50 kg

Package Type: 1PCS/PP bag wth color box, 9 PCS PER BROWN CARTON

## The head circumference knowledge of hat helmets:

#### **European Headform:**

An Oval shaped helmet is designed for a rider's head with a dimension which is considerably fit for

Europeans.

#### **Generic headform:**

A generic headform helmet is designed for a rider's head with a dimension which is slightly longer front-to-back than its side-to-side measurement.

#### **Asian headform:**

A Round shaped helmet is designed for a rider's head with a dimension which is condierably fit for Asians.



#### **Our Test lab:**

Even though we have considered every necessary elements t