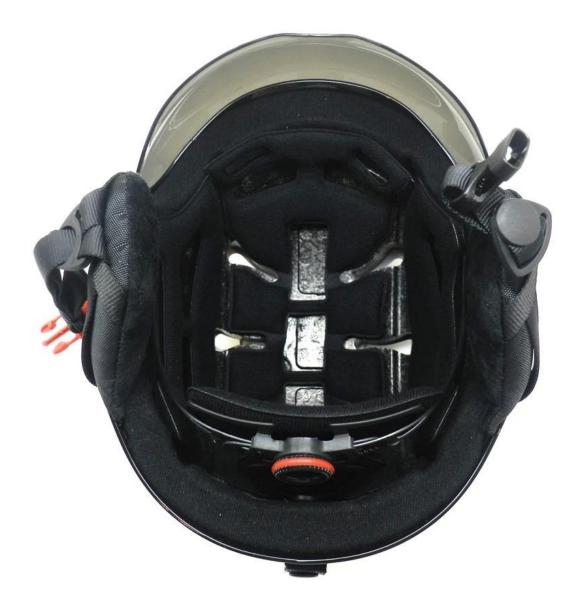

#### About our headform

European Headform:

An Oval shaped helmet is designed for a rider's head with a dimension which is considerably fit for Europeans.

Generic headform:

A generic headform helmet is designed for a rider's head with a dimension which is slightly longer frontto-back than its side-to-side measurement.

Asian headform:

A Round shaped helmet is designed for a rider's head with a dimension which is condierably fit for Asians.

The Fit:

Below we shows how to asjust the fit :

Step 1:Make sure you Ware it in the proper position ,the brim of helmet should be paralle with your eyebrow

Step 2.Adjust the devider to make sure the strap lock your ear very well

Step 3.Adjusting the chin strap till you feel compact

Step 4.Adjust the headlock make sure the helmet cover your head very well

The helmet production procedure is as below: