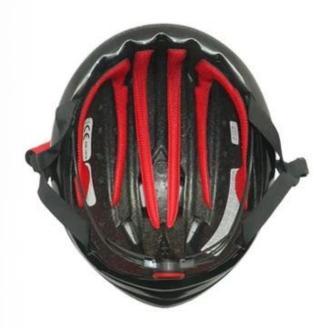

## **VENTILATION SYSTEM**

Small vents design, it can keep warm but with the aerodynamic efficiency.

### **SOFT WASHABLE PADS**

Ergonomic interior padding for comfort and durability

## **HIGH DENSITY EPS FOAM**

Impact-absorbing material, offering great protection on our head.