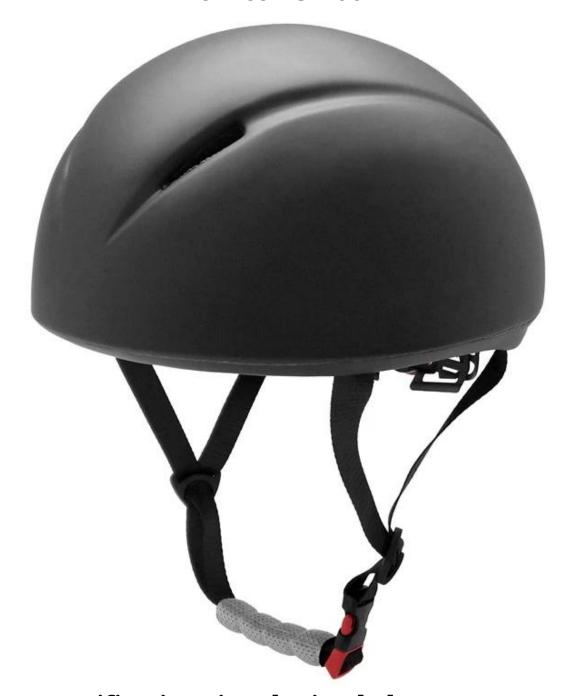

# ASTM CE Figure Skating Helmet Speed Ice Skating Helmet AU-L001

## **Product specifications ice skating helmets:**

| Item                      | Content                                          |
|---------------------------|--------------------------------------------------|
| 1 the name of the product | skate helmets                                    |
| 2 model number            | AU-L001 skating helmets                          |
| 3. the material           | PC + EPS                                         |
| 4. color                  | Each pantone color                               |
| 5. the size of the        | L (56-61 CM)                                     |
| 6. logo                   | sticker printing, watermark, heat transfer, etc. |
| 7. MIN                    | 300 pcss                                         |