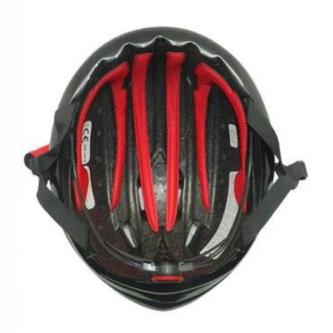

## **VENTILATION SYSTEM**

Small vents design, it can keep warm but with the aerodynamic efficiency.

### **SOFT WASHABLE PADS**

Ergonomic interior padding for comfort and durability

## **HIGH DENSITY EPS FOAM**

Impact-absorbing material, offering great protection on our head.