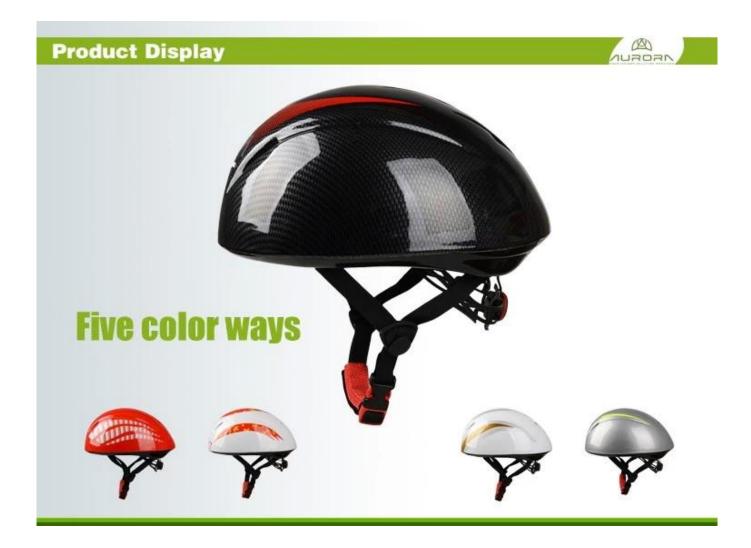

M)                                     |
| 6. logo                   | sticker printing, watermark, heat transfer, etc. |
| 7. MIN                    | 300 pcss                                         |

| 8. the Packate conditions | PP bag, color palette + 12 tools wholesale packs/ctn |
|---------------------------|------------------------------------------------------|
| 9. the price term         | REMOTE CONTROL                                       |
| 10. means of transport    | By sea or by air express                             |
| 11. payment               | Paypal, T/T, Western Union                           |
| 12. the sample time       | 4-7 days                                             |
| 13. production time       | 45 days                                              |







## **VENTILATION SYSTEM**

Small vents design, it can keep warm but with the aerodynamic efficiency.



## **GETTING THE RIGHT FIT**

The headform was made according to ISO/DIS 6220 standard, and keeps 90% fitting rate.





### **SOFT WASHABLE PADS**

Ergonomic interior padding for comfort and durability







## **HIGH DENSITY EPS FOAM**

Impact-absorbing material, offering great protection on our head.

# The head circumference knowledge of ski helmets canada:

#### **European Headform:**

An Oval shaped helmet is designed for a rider's head with a dimension which is considerably fit for Europeans.

#### **Generic headform:**

A generic headform helmet is designed for a rider's head with a dimension which is slightly longer front-to-

back than its side-to-side measurement.

####