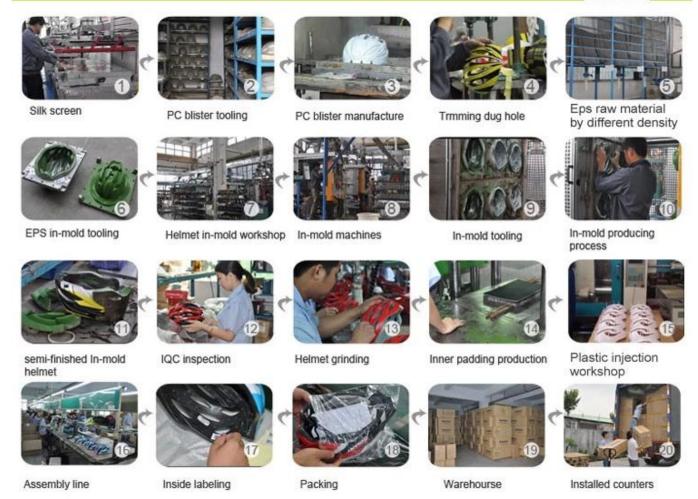

### The factory pictures:

The helmet production procedure is as below:

silk screen  $\rightarrow$  PC blister tooling  $\rightarrow$  PC blister manufacture  $\rightarrow$  Trimming dug hole  $\rightarrow$  EPS raw material by different density  $\rightarrow$  EPS in-mold tooling  $\rightarrow$  helmet in-mold workshop  $\rightarrow$  in-mold machines  $\rightarrow$  in-mold tooling  $\rightarrow$  in-mold producing process  $\rightarrow$  semi-finished in-mold helmet  $\rightarrow$  IQC inspection  $\rightarrow$  helmet grinding  $\rightarrow$  inner padding production  $\rightarrow$  plastic injection workshop  $\rightarrow$  assembly line  $\rightarrow$ inside labeling  $\rightarrow$  packing  $\rightarrow$  warehouse  $\rightarrow$  installed counters.

#### **Production Procedure**