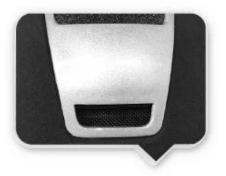

# Detail photos of the elegant horse riding helmet AU-H07:

#### ADVANCED MASS VENTILATION SYSTEM

Aerodynamic ventilation channels provide high standards of cooling airflow, taking away the hot air of the inner fabrics to improve the rider's physiological comfort.

# ADVANCED MASS VENTILATION SYSTEM

Aerodynamic ventilation channels provide high standards of cooling airflow, taking away the hot air of the inner fabrics to improve the rider's physiological comfort.