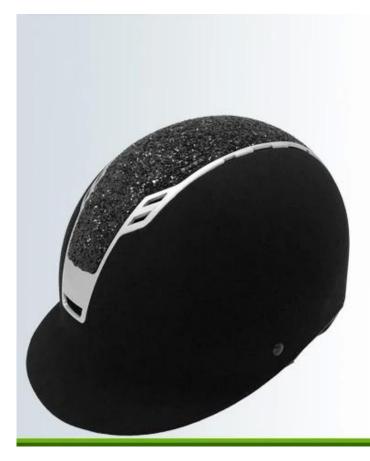

# ASTM/CE VG1 certified Sparkly black horse riding helmet for kids:

-Elegant design: the helmet AU-H07 perfectly combines style, design, and functionality. Its elegant shape and unique technological details guarantee comfort, safety and high performance to the rider.

# Detail photos of the elegant horse riding helmet AU-H07: