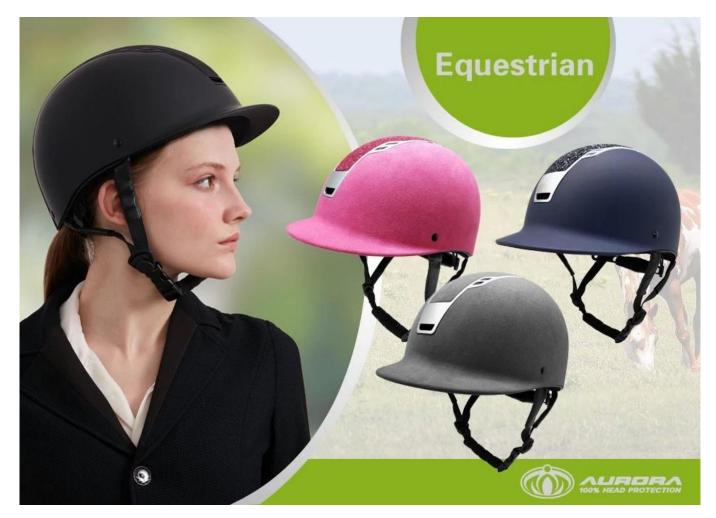

# ASTM/CE VG1 certified Sparkly black horse riding helmet for kids:

-Elegant design: the helmet AU-H07 perfectly combines style, design, and functionality. Its elegant shape and unique technological details guarantee comfort, safety and high performance to the rider.

-High quality Organic ABS shell with injection moulding technology.

-High density EPS material is imported from America,

Accessories-helmet: adjustable chin strap with quick-release buckle; Super comfortable pads; -Certification: CE EN1384, VG1 & ASTM certified for impact protection.

# Specification of kids riding hats:

| Model No.                      | AU-H07                                                              |
|--------------------------------|---------------------------------------------------------------------|
| Material                       | ABS Shell + With high density EPS,                                  |
| A proposal from the            | Suede, Velvet, PU Skin                                              |
|                                | CE EN1384, VG1 & ASTM                                               |
| Size/Head the perimeter of the | Size: 52, 53, 54, 55, 56, 57, 58, 59, 60, 61;                       |
| Lining                         | One-piece,Removable and can be washed in the washing machine lining |
| The color of the               | PANTONE                                                             |
| Sample time                    | 3-7 Working day                                                     |
| MOQ                            | 520PCS                                                              |
| Packaging details              | Internal package: about cloth bag and about box                     |
|                                | External package: 9 PCs/carton Carton Size: * 32 * 53.5 67.5 CM     |