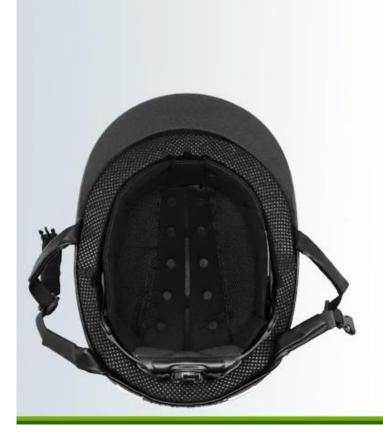

#### ONE PIECE ANTIBACTERIAL INNER PADDING

Comfortable and breathable velvet foam padding integrated with air mesh layer, ensures a better moisture wicking and sweat releasing effect. Removable and washable design lead to maximum comfort and hygiene.

## ONE PIECE ANTIBACTERIAL INNER PADDING

Comfortable and breathable velvet foam padding integrated with air mesh layer, ensures a better moisture wicking and sweat releasing effect. Removable and washable design lead to maximum comfort and hygiene.