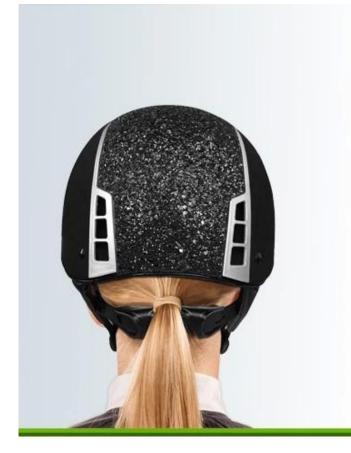

#### FRIENDLY DESIGN FOR WOMEN PONY TAIL

Considerate rear space ensures your braid, rope or bun hairdos look good with a helmet, keep hair from slipping and getting in your face while you're riding and allow your hairstyle fit snugly

under helmet. It still looks good when the helmet comes off.

## FRIENDLY DESIGN FOR WOMEN PONYTAIL

Considerate rear space ensures your braid, rope or bun hairdos look good with a helmet, keep hair from slipping and getting in your face while you're riding and allow your hairstyle fit snugly under helmet. It still looks good when the helmet comes off.