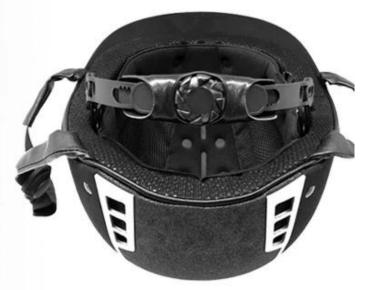

#### ONE PIECE ANTIBACTERIAL INNER PADDING

Comfortable and breathable velvet foam padding integrated with air mesh layer, ensures a better moisture wicking and sweat releasing effect. Removable and washable design lead to maximum comfort and hygiene.

## ONE PIECE ANTIBACTERIAL INNER PADDING

Comfortable and breathable velvet foam padding integrated with air mesh layer, ensures a better moisture wicking and sweat releasing effect. Removable and washable design lead to maximum comfort and hygiene.