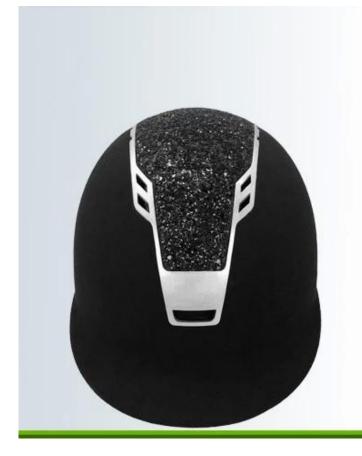

#### **UTILITYSUNI PROTECTION**

Novelty designed to provide adequate sun protection for the rider, the wide peak protects the skin against weather damage[]while ensuring maximum visibility. Engineering ABS injection peak is assured from any deformation.

# **UTILITY SUN PROTECTION**

Novelty designed to provide adequate sun protection for the rider, the wide peak protects the skin against weather damage, while ensuring maximum visibility. Engineering ABS injection peak is assured from any deformation.