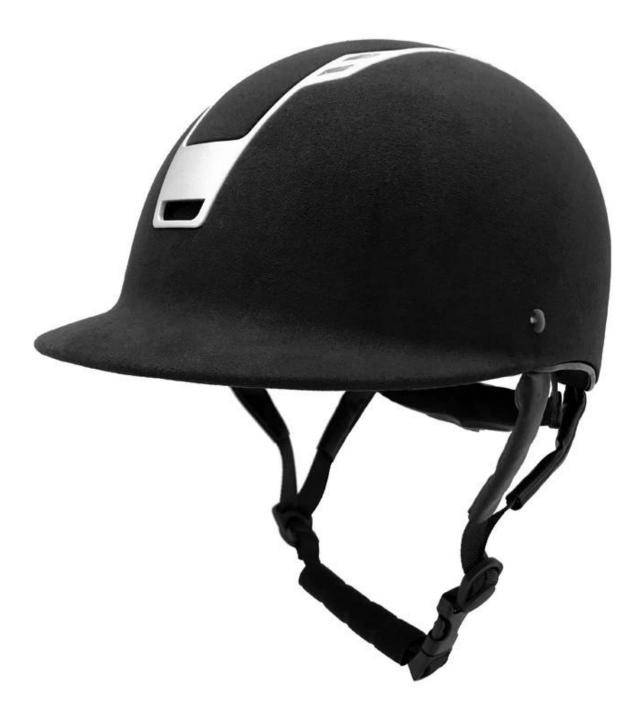

|
| Size/Head the perimeter of the | Size: 52, 53, 54, 55, 56, 57, 58, 59, 60, 61;                       |
| Lining                         | One-piece,Removable and can be washed in the washing machine lining |
| The color of the               | PANTONE                                                             |
| Sample time                    | 3-7 Working day                                                     |
| MOQ                            | 520PCS                                                              |
| Packaging details              | Internal package: about cloth bag and about box                     |
|                                | External package: 9 PCs/carton Carton Size: * 32 * 53.5 67.5 CM     |

# Detail photos of the elegant horse riding helmet AU-H07:









#### UNRIVALLED ADJUSTMENT FOR OPTIMUM COMFORT

Progressive adjusting system allows the helmet to perfectly and user-friendly ft on the rider's head, guaranteeing the crucial advantage in terms of safety and wearer comfort with 3 functional performance.



# UNRIVALLED ADJUSTMENT FOR OPTIMUM COMFORT

Progressive adjusting system allows the helmet to perfectly and user-friendly fit on the rider's head, guaranteeing the crucial advantage in terms of safety and wearer comfort with 3 functional performance.



#### FRIENDLY DESIGN FOR WOMEN PONY TAIL

Considerate rear space ensures your braid, rope or bun hairdos look good with a helmet, keep hair from slipping and getting in your face while you're riding and allow your hairstyle fit snugly

under helmet. It still looks good when the hel