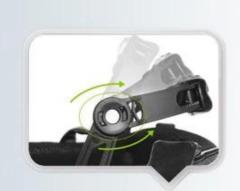

#### UNRIVALLED ADJUSTMENT FOR OPTIMUM COMFORT

Progressive adjusting system allows the helmet to perfectly and user-friendly ft on the rider's head, guaranteeing the crucial advantage in terms of safety and wearer comfort with 3 functional performance.

# UNRIVALLED ADJUSTMENT FOR OPTIMUM COMFORT

Progressive adjusting system allows the helmet to perfectly and user-friendly fit on the rider's head, guaranteeing the crucial advantage in terms of safety and wearer comfort with 3 functional performance.