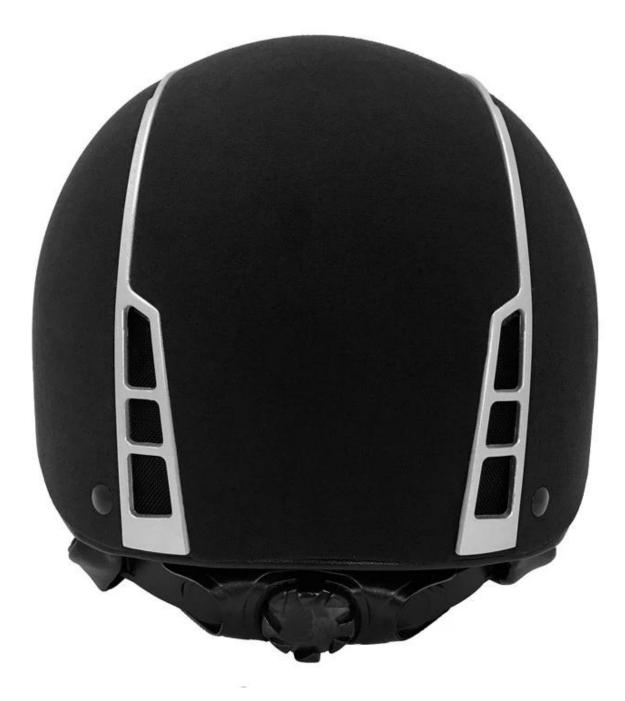

# ASTM/CE VG1 certified Sparkly black horse riding helmet for kids:

-Elegant design: the helmet AU-H07 perfectly combines style, design, and functionality. Its elegant shape and unique technological details guarantee comfort, safety and high performance to the rider.

-High quality Organic ABS shell with injection moulding technology.

-High density EPS material is imported from America,

Accessories-helmet: adjustable chin strap with quick-release buckle; Super comfortable pads; -Certification: CE EN1384, VG1 & ASTM certified for impact protection.

# Detail photos of the elegant horse riding helmet AU-H07: