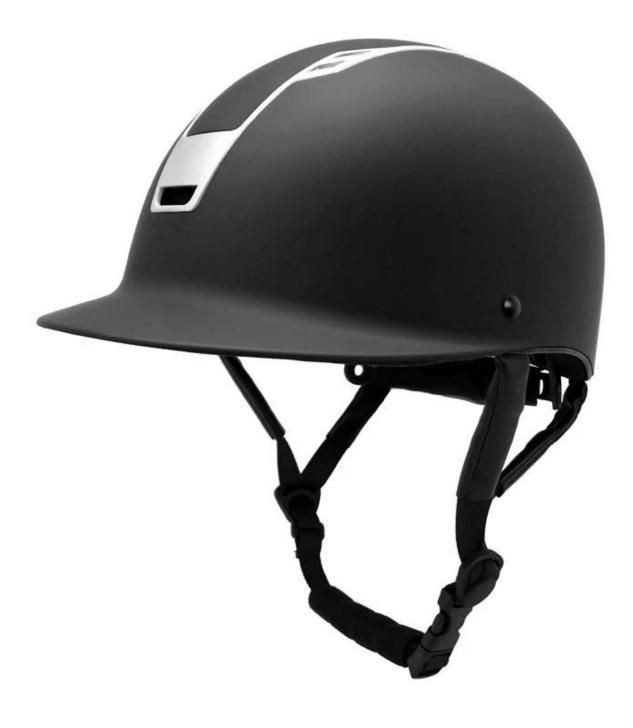

|
| Size/Head the perimeter of the | Size: 52, 53, 54, 55, 56, 57, 58, 59, 60, 61;                       |
| Lining                         | One-piece,Removable and can be washed in the washing machine lining |
| The color of the               | PANTONE                                                             |
| Sample time                    | 3-7 Working day                                                     |
| MOQ                            | 520PCS                                                              |
| Packaging details              | Internal package: about cloth bag and about box                     |
|                                | External package: 9 PCs/carton Carton Size: * 32 * 53.5 67.5 CM     |

# Detail photos of the elegant horse riding helmet AU-H07:









#### UNRIVALLED ADJUSTMENT FOR OPTIMUM COMFORT

Progressive adjusting system allows the helmet to perfectly and user-friendly ft on the rider's head, guaranteeing the crucial advantage in terms of safety and wearer comfort with 3 functional performance.



# UNRIVALLED ADJUSTMENT FOR OPTIMUM COMFORT

Progressive adjusting system allows the helmet to perfectly and user-friendly fit on the rider's head, guaranteeing the crucial advantage in terms of safety and wearer comfort with 3 functional performance.



#### FRIENDLY DESIGN FOR WOMEN PONY TAIL

Considerate rear space ensures your braid, rope or bun hairdos look good with a helmet, keep hair from slipping and getting in your face while you're riding and allow your hairstyle fit snugly

under helmet. It still looks good when the h