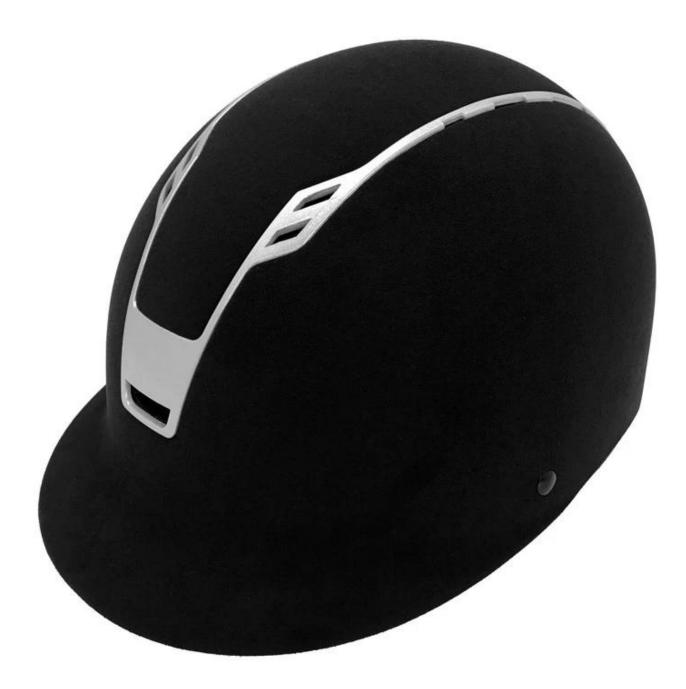

| Size/Head the perimeter of the | Size: 52, 53, 54, 55, 56, 57, 58, 59, 60, 61;                       |
| Lining                         | One-piece,Removable and can be washed in the washing machine lining |
| The color of the               | PANTONE                                                             |
| Sample time                    | 3-7 Working day                                                     |
| MOQ                            | 520PCS                                                              |
| Packaging details              | Internal package: about cloth bag and about box                     |
|                                | External package: 9 PCs/carton Carton Size: * 32 * 53.5 67.5 CM     |

# Detail photos of the elegant horse riding helmet AU-H07:









#### UNRIVALLED ADJUSTMENT FOR OPTIMUM COMFORT

Progressive adjusting system allows the helmet to perfectly and user-friendly ft on the rider's head, guaranteeing the crucial advantage in terms of safety and wearer comfort with 3 functional performance.



# UNRIVALLED ADJUSTMENT FOR OPTIMUM COMFORT

Progressive adjusting system allows the helmet to perfectly and user-friendly fit on the rider's head, guaranteeing the crucial advantage in terms of safety and wearer comfort with 3 functional performance.



#### FRIENDLY DESIGN FOR WOMEN PONY TAIL

Considerate rear space ensures your braid, rope or bun hairdos look good with a helmet, keep hair from slipping and getting in your face while you're riding and allow your hairstyle fit snugly

under helmet. It still looks good when the helme