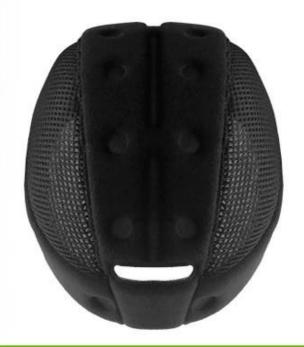

#### ADVANCED MASS VENTILATION SYSTEM

Aerodynamic ventilation channels provide high standards of cooling airflow, taking away the hot air of the inner fabrics to improve the rider's physiological comfort.

# ADVANCED MASS VENTILATION SYSTEM

Aerodynamic ventilation channels provide high standards of cooling airflow, taking away the hot air of the inner fabrics to improve the rider's physiological comfort.