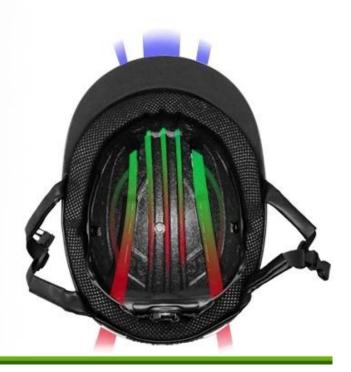

#### ONE PIECE ANTIBACTERIAL INNER PADDING

Comfortable and breathable velvet foam padding integrated with air mesh layer, ensures a better moisture wicking and sweat releasing effect. Removable and washable design lead to maximum comfort and hygiene.

## ONE PIECE ANTIBACTERIAL INNER PADDING

Comfortable and breathable velvet foam padding integrated with air mesh layer, ensures a better moisture wicking and sweat releasing effect. Removable and washable design lead to maximum comfort and hygiene.

#### ADVANCED MASS VENTILATION SYSTEM

Aerodynamic ventilation channels provide high standards of cooling airflow, taking away the hot air of the inner fabrics to improve the rider's physiological comfort.

# ADVANCED MASS VENTILATION SYSTEM

Aerodynamic ventilation channels provide high standards of cooling airflow, taking away the hot air of the inner fabrics to improve the rider's physiological comfort.