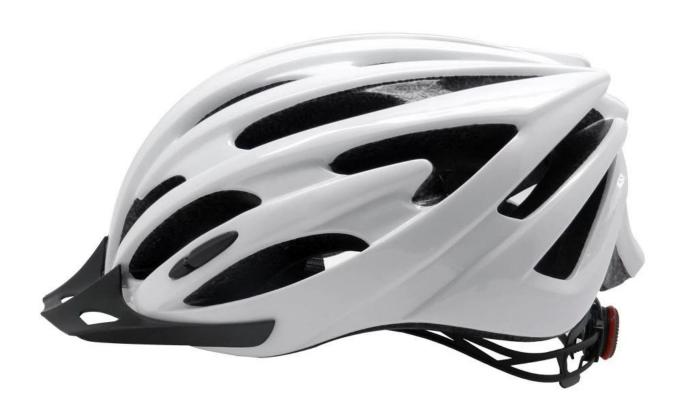

# new design bicycle helmet AU-BM04, giro bike helmets supplier china

## The description of new design bicycle helmet:

- Well-ventilated, with very cooling air tunnel and reasonable aero shape design.
- Three-dimensional duct design: This design is very aerodynamic drag coefficient is small , in the process of riding , people wear more cool.
- In-mold technology, when the helmet by the impact , the entire helmet uniform force.
- The high quality eco-friendly high temperature resistant PC shell.
- The high density black EPS material is imported from American,
- The bicycle accessories: adjustable chin strap with quick-release buckle; rear lock adjustment; cool insect-proof not comfortable pads;
- Certification: CE-EN1078 certified for impact protection.

## The detail pictures of new design bicycle helmet: