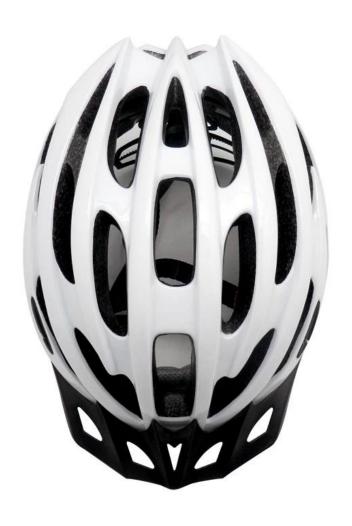

------------------------------|
| Material                | EPS foam & PC shell double in-mold technology    |
| Certification           | CE EN1078                                        |
| Vents                   | 24 air vents                                     |
| Color                   | Pantone, customized                              |
| size/head circumference | S/M (54-58CM) M/L (58-62CM)                      |
| Weight                  | 225g                                             |
| Sample Time             | 7 days                                           |
| MOQ                     | 300pcs                                           |
| Package details         | PP bag+individual color box packing+mastercarton |

## The detail pictures of new design bicycle helmet:











## The bike helmet manufacturers Customized accessories:

So far, we have been manufacturing & exporting different kinds of helmets for more than 24 years. You can purchase latest design quality helmets here as well as personalize your own designs since we can provide a strong R&D support. We provide different option for custom service that you can select the different helmet color, different strap color, LOGO custom service, inner pad design, divider color, different strap buckle color, and we can provide different head adjuster even different color for visor.



## The head circumference knowledge of bikers helmets:

#### **European Headform:**

An Oval shaped helmet is designed for a rider's head with a dimension which is considerably fit for Europeans.

#### Generic headform: