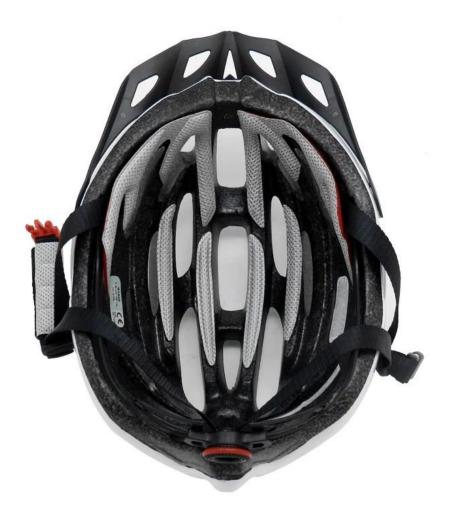

------------------------|
| Material                | EPS foam & PC shell double in-mold technology    |
| Certification           | CE EN1078                                        |
| Vents                   | 24 air vents                                     |
| Color                   | Pantone, customized                              |
| size/head circumference | S/M (54-58CM) M/L (58-62CM)                      |
| Weight                  | 225g                                             |
| Sample Time             | 7 days                                           |
| MOQ                     | 300pcs                                           |
| Package details         | PP bag+individual color box packing+mastercarton |

## The detail pictures of new design bicycle helmet:











## The bike helmet manufacturers Customized accessories:

So far, we have been manufacturing & exporting different kinds of helmets for more than 24 years. You can purchase latest design quality helmets here as well as personalize your own designs since we can provide a strong R&D support. We provide different option for custom service that you can select the different helmet color, different strap color, LOGO custom service, inner pad design, divider color, different strap buckle color, and we can provide different head adjuster even different color for visor.



## The head circumference knowledge of bikers helmets:

#### **European Headform:**

An Oval shaped helmet is designed for a rider's head with a dimension which is considerably fit for Europeans.

#### Generic headform:

A gene