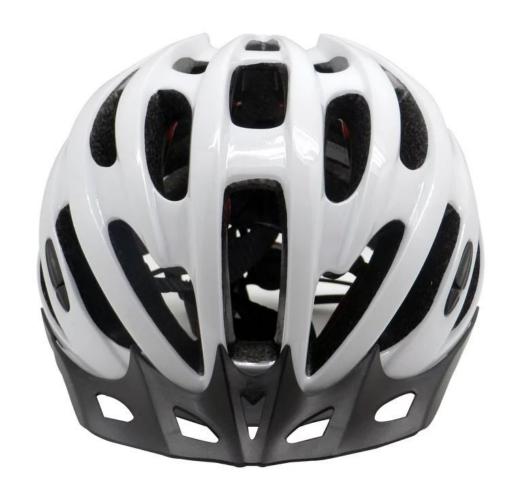

--------------------------------|
| Material                | EPS foam & PC shell double in-mold technology    |
| Certification           | CE EN1078                                        |
| Vents                   | 24 air vents                                     |
| Color                   | Pantone, customized                              |
| size/head circumference | S/M (54-58CM) M/L (58-62CM)                      |
| Weight                  | 225g                                             |
| Sample Time             | 7 days                                           |
| MOQ                     | 300pcs                                           |
| Package details         | PP bag+individual color box packing+mastercarton |

## The detail pictures of new design bicycle helmet:











## The bike helmet manufacturers Customized accessories:

So far, we have been manufacturing & exporting different kinds of helmets for more than 24 years. You can purchase latest design quality helmets here as well as personalize your own designs since we can provide a strong R&D support. We provide different option for custom service that you can select the different helmet color, different strap color, LOGO custom service, inner pad design, divider color, different strap buckle color, and we can provide different head adjuster even different color for visor.



## The head circumference knowledge of bikers helmets:

#### **European Headform:**

An Oval shaped helmet is designed for a rider's head with a dimension which is considerably fit for Europeans.

#### Generic headform: