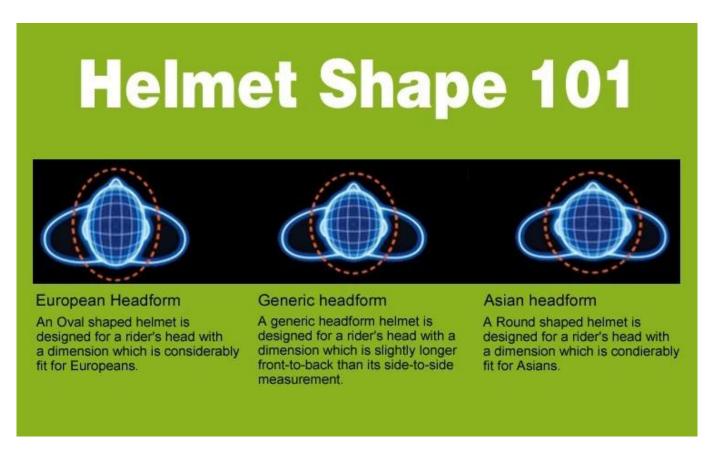

## The head circumference knowledge of bikers helmets:

#### **European Headform:**

An Oval shaped helmet is designed for a rider's head with a dimension which is considerably fit for Europeans.

#### Generic headform:

A generic headform helmet is designed for a rider's head with a dimension which is slightly longer front-to-back than its side-to-side measurement.

#### **Asian headform:**

A Round shaped helmet is designed for a rider's head with a dimension which is condierably fit for Asians.