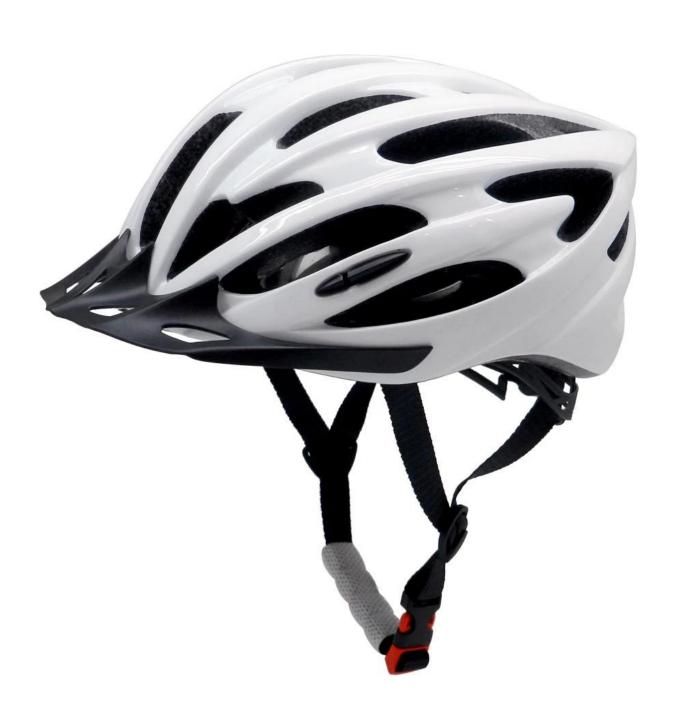

## The detail pictures of new design bicycle helmet:

## The description of new design bicycle helmet:

- Well-ventilated, with very cooling air tunnel and reasonable aero shape design.
- Three-dimensional duct design: This design is very aerodynamic drag coefficient is small , in the process of riding , people wear more cool.
- In-mold technology, when the helmet by the impact , the entire helmet uniform force.
- The high quality eco-friendly high temperature resistant PC shell.
- The high density black EPS material is imported from American,
- The bicycle accessories: adjustable chin strap with quick-release buckle; rear lock adjustment; cool insect-proof not comfortable pads;
- Certification: CE-EN1078 certified for impact protection.