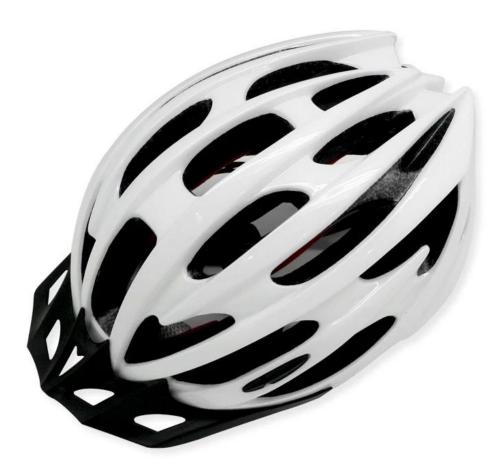

## The detail pictures of new design bicycle helmet:

## The description of new design bicycle helmet:

- Well-ventilated, with very cooling air tunnel and reasonable aero shape design.
- Three-dimensional duct design: This design is very aerodynamic drag coefficient is small , in the process of riding , people wear more cool.
- In-mold technology, when the helmet by the impact , the entire helmet uniform force.
- The high quality eco-friendly high temperature resistant PC shell.
- The high density black EPS material is imported from American,
- The bicycle accessories: adjustable chin strap with quick-release buckle; rear lock adjustment; cool insect-proof not comfortable pads;
- Certification: CE-EN1078 certified for impact protection.

## The specification of new design bicycle helmet:

| Model No.               | AU-BM04 new design bicycle helmet                |
|-------------------------|--------------------------------------------------|
| Material                | EPS foam & PC shell double in-mold technology    |
| Certification           | CE EN1078                                        |
| Vents                   | 24 air vents                                     |
| Color                   | Pantone, customized                              |
| size/head circumference | S/M (54-58CM) M/L (58-62CM)                      |
| Weight                  | 225g                                             |
| Sample Time             | 7 days                                           |
| MOQ                     | 300pcs                                           |
| Package details         | PP bag+individual color box packing+mastercarton |