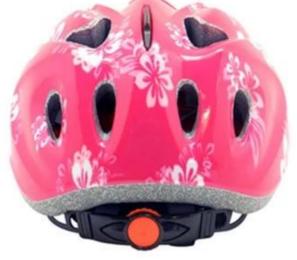

## New 2 Wheel Balance Scooter Kids Bike Helmet Cycle helmets for children AU-C03

## The advantages of this helmet:

1. It's super lightest, and well-ventilated.

2. Three-dimensional duct design: This design is very aerodynamic drag coefficient is small, in the process of riding, people wear more cool.

3. Removable brim: Block the sun and block the rain when riding.

4. In-mould technology: seamless, when the helmet by the impact, the entire helmet uniform force.

- 5. The high quality PC shell.
- 6. The black EPS material is imported from American.

7. The kids accessories: adjustable chin strap with quick-release buckle; rear lock adjustment; cool comfortable pads.

8. Certification: CE-CPSC-ASTM-AS/NZS-TUV-EN1078 certified for impact protection.

# Display From Different Perspectives