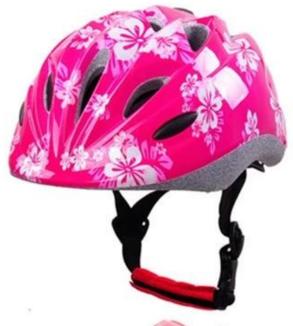

niform force.

- 5. The high quality PC shell.
- 6. The black EPS material is imported from American.

7. The kids accessories: adjustable chin strap with quick-release buckle; rear lock adjustment; cool comfortable pads.

8. Certification: CE-CPSC-ASTM-AS/NZS-TUV-EN1078 certified for impact protection.

# **<u>China helmet manufacturer</u>** provide new helmet AU-C02 high quality Kids Helmet With CE, CPSC approved.

#### **Product Features**

- 1. Thicken PC shell, protection would be sharply increased.
- 2. High density gray EPS material, light weight, Shock resistance, provide reliable protection.
- 3. With adjustment headlock buckle, PA webbing, washable pads.
- 4. Lining Pad equipped with hot-pressing technology.

#### **Product Picture**

# Display From Different Perspectives













# **Product Detail**

| ltem                        | Feature                                                   | Optional                                                                                                                                                                                                                                         |
|-----------------------------|-----------------------------------------------------------|--------------------------------------------------------------------------------------------------------------------------------------------------------------------------------------------------------------------------------------------------|
| 1.Product<br>Name           | kids/bike<br>helmet                                       | Casual hel