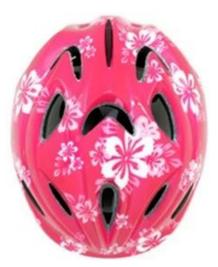

uniform force.

- 5. The high quality PC shell.
- 6. The black EPS material is imported from American.

7. The kids accessories: adjustable chin strap with quick-release buckle; rear lock adjustment; cool comfortable pads.

8. Certification: CE-CPSC-ASTM-AS/NZS-TUV-EN1078 certified for impact protection.

# **<u>China helmet manufacturer</u>** provide new helmet AU-C02 high quality Kids Helmet With CE, CPSC approved.

#### **Product Features**

- 1. Thicken PC shell, protection would be sharply increased.
- 2. High density gray EPS material, light weight, Shock resistance, provide reliable protection.
- 3. With adjustment headlock buckle, PA webbing, washable pads.
- 4. Lining Pad equipped with hot-pressing technology.

#### **Product Picture**

# Display From Different Perspectives













# **Product Detail**

| ltem                        | Feature                                                   | Optional                                                                                                                                                                                                                                         |
|-----------------------------|-----------------------------------------------------------|--------------------------------------------------------------------------------------------------------------------------------------------------------------------------------------------------------------------------------------------------|
| 1.Product<br>Name           | kids/bike<br>helmet                                       | Casual h