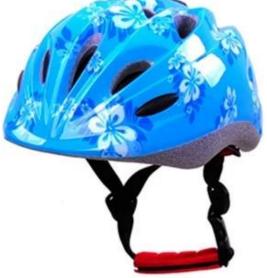

lmet uniform force.

- 5. The high quality PC shell.
- 6. The black EPS material is imported from American.

7. The kids accessories: adjustable chin strap with quick-release buckle; rear lock adjustment; cool comfortable pads.

8. Certification: CE-CPSC-ASTM-AS/NZS-TUV-EN1078 certified for impact protection.

# **<u>China helmet manufacturer</u>** provide new helmet AU-C02 high quality Kids Helmet With CE, CPSC approved.

#### **Product Features**

- 1. Thicken PC shell, protection would be sharply increased.
- 2. High density gray EPS material, light weight, Shock resistance, provide reliable protection.
- 3. With adjustment headlock buckle, PA webbing, washable pads.
- 4. Lining Pad equipped with hot-pressing technology.

#### **Product Picture**

# Display From Different Perspectives













# **Product Detail**

| ltem                        | Feature                                                   | Optional                                                                                                                                                                                                                                         |
|-----------------------------|-----------------------------------------------------------|--------------------------------------------------------------------------------------------------------------------------------------------------------------------------------------------------------------------------------------------------|
| 1.Product<br>Name           | kids/bike<br>helmet                                       | Casu