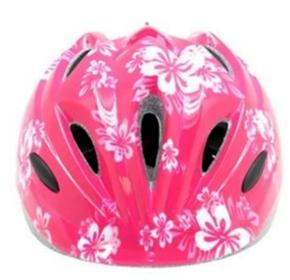

et uniform force.

- 5. The high quality PC shell.
- 6. The black EPS material is imported from American.

7. The kids accessories: adjustable chin strap with quick-release buckle; rear lock adjustment; cool comfortable pads.

8. Certification: CE-CPSC-ASTM-AS/NZS-TUV-EN1078 certified for impact protection.

# **<u>China helmet manufacturer</u>** provide new helmet AU-C02 high quality Kids Helmet With CE, CPSC approved.

#### **Product Features**

- 1. Thicken PC shell, protection would be sharply increased.
- 2. High density gray EPS material, light weight, Shock resistance, provide reliable protection.
- 3. With adjustment headlock buckle, PA webbing, washable pads.
- 4. Lining Pad equipped with hot-pressing technology.

#### **Product Picture**

# Display From Different Perspectives













# **Product Detail**

| ltem                        | Feature                                                   | Optional                                                                                                                                                                                                                                         |
|-----------------------------|-----------------------------------------------------------|--------------------------------------------------------------------------------------------------------------------------------------------------------------------------------------------------------------------------------------------------|
| 1.Product<br>Name           | kids/bike<br>helmet                                       | Casual