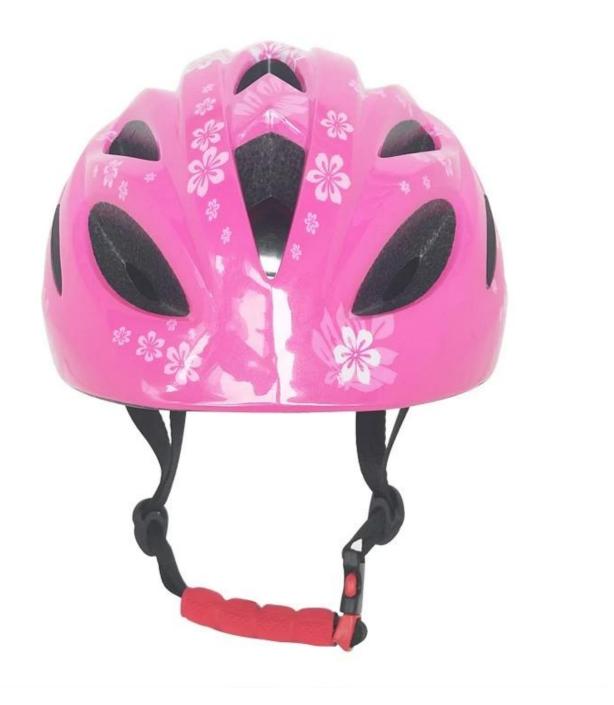

# The detail pictures of best kids helmets:

#### The Advantages of best kids helmets:

- 1. it's super lightest, only 160g, and well-ventilated,
- 2. Thicken PC shell ,protection would be sharply increased.
- 3. High density gray EPS material, light weight, Shock resistance, provide reliable protection .
- 4. with patent adjustment headlock buckle , PA webbing, washable pads.
- 5. Lining Pad equipped with hot-pressing technology.
- 6. Certification: CE-EN1078 certified for impact protection.