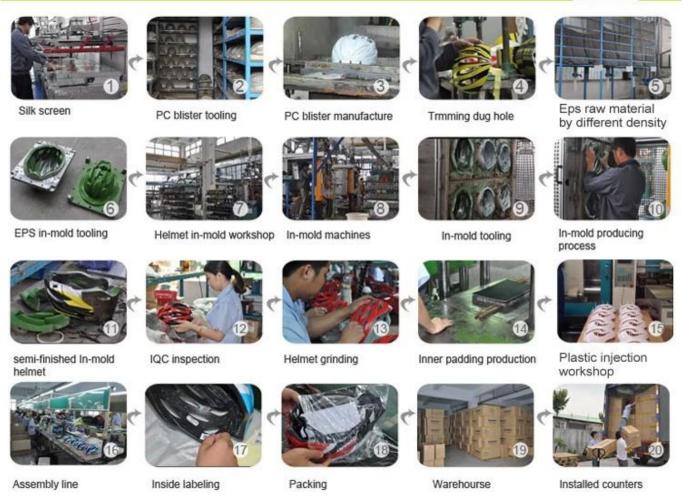

# The factory pictures:

The helmet production procedure is as below:

silk screen  $\rightarrow$  PC blister tooling  $\rightarrow$  PC blister manufacture  $\rightarrow$  Trimming dug hole  $\rightarrow$  EPS raw material by different density  $\rightarrow$  EPS in-mold tooling  $\rightarrow$  helmet in-mold workshop  $\rightarrow$  in-mold machines  $\rightarrow$  in-mold tooling  $\rightarrow$  in-mold producing process  $\rightarrow$  semi-finished in-mold helmet  $\rightarrow$  IQC inspection  $\rightarrow$  helmet grinding  $\rightarrow$  inner padding production  $\rightarrow$  plastic injection workshop  $\rightarrow$  assembly line  $\rightarrow$ inside labeling  $\rightarrow$  packing  $\rightarrow$  warehouse  $\rightarrow$  installed counters.