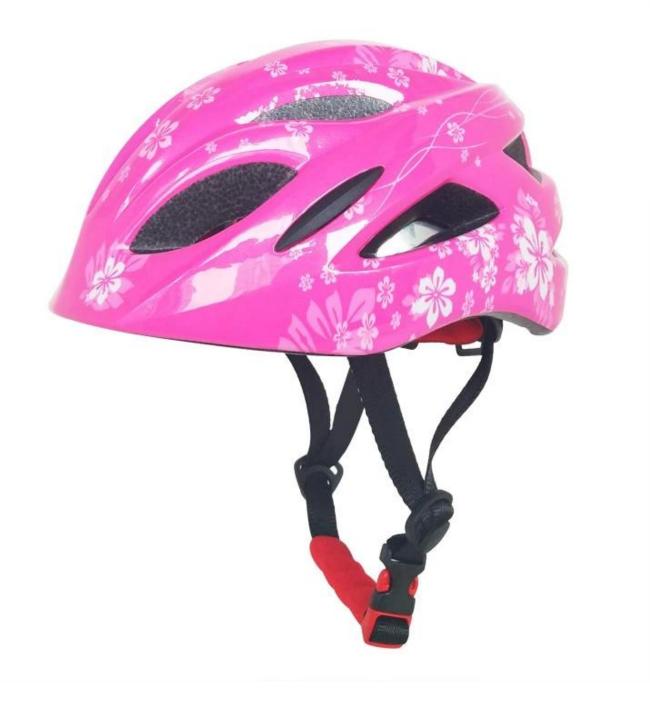

| 170g                                             |
| Sample Time             | 7 days                                           |
| MOQ                     | 2500pcs                                          |
| Package details         | PP bag+individual color box packing+mastercarton |

#### The Advantages of best kids helmets:

- 1. it's super lightest, only 160g, and well-ventilated,
- 2. Thicken PC shell ,protection would be sharply increased.
- 3. High density gray EPS material, light weight, Shock resistance, provide reliable protection .
- 4. with patent adjustment headlock buckle , PA webbing, washable pads.
- 5. Lining Pad equipped with hot-pressing technology.
- 6. Certification: CE-EN1078 certified for impact protection.

# The detail pictures of best kids helmets:







## **Packagaing information**

Items per Carton: 12 Pieces/Carton Package Measurements: 73X58X35 cm Gross Weight: 6.50 kg Package Type: 1PCS/PP bag wth color box, 12 PCS PER BROWN CARTON





# The head circumference knowledge of giro helmet kids:

#### **European Headform:**

An Oval shaped helmet is designed for a rider's head with a dimension which is considerably fit for Europeans.

#### **Generic headform:**

A generic headform helmet is designed for a rider's head with a dimension which is slightly longer front-toback than its side-to-side measurement.

#### Asian headform:

A Round shaped helmet is designed for a rider's head with a dimension which is condierably fit for Asians.

# **Helmet Shape 101**



An Oval shaped helmet is designed for a rider's head with a dimension whic