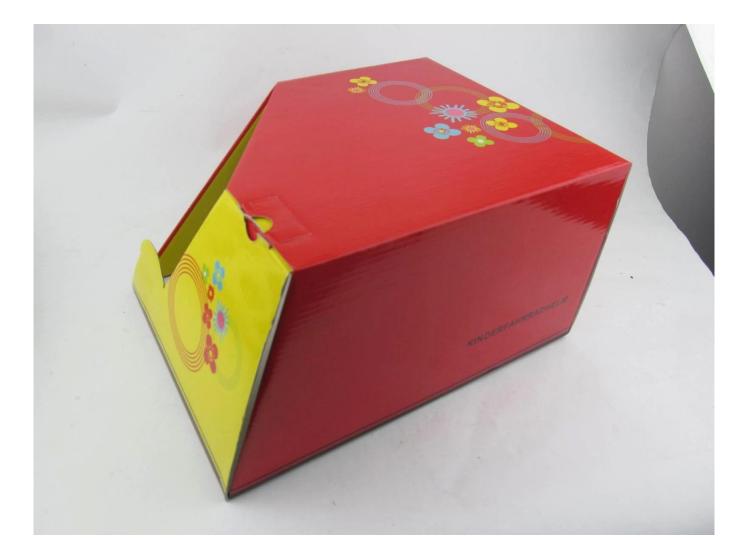

## **Packagaing information**

Items per Carton: 12 Pieces/Carton Package Measurements: 73X58X35 cm Gross Weight: 6.50 kg Package Type: 1PCS/PP bag wth color box, 12 PCS PER BROWN CARTON