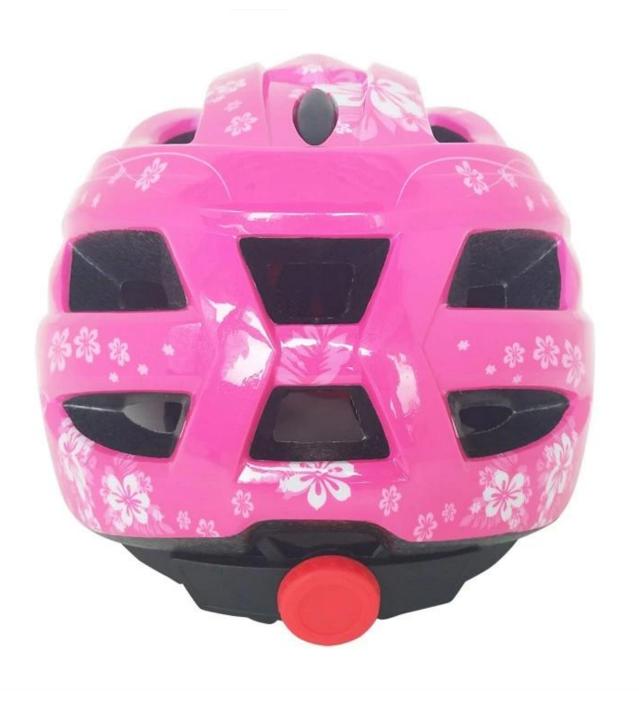

| 170g                                             |
| Sample Time             | 7 days                                           |
| MOQ                     | 2500pcs                                          |
| Package details         | PP bag+individual color box packing+mastercarton |

#### The Advantages of best kids helmets:

- 1. it's super lightest, only 160g, and well-ventilated,
- 2. Thicken PC shell ,protection would be sharply increased.
- 3. High density gray EPS material, light weight, Shock resistance, provide reliable protection .
- 4. with patent adjustment headlock buckle , PA webbing, washable pads.
- 5. Lining Pad equipped with hot-pressing technology.
- 6. Certification: CE-EN1078 certified for impact protection.

# The detail pictures of best kids helmets:







## **Packagaing information**

Items per Carton: 12 Pieces/Carton Package Measurements: 73X58X35 cm Gross Weight: 6.50 kg Package Type: 1PCS/PP bag wth color box, 12 PCS PER BROWN CARTON





# The head circumference knowledge of giro helmet kids:

#### **European Headform:**

An Oval shaped helmet is designed for a rider's head with a dimension which is considerably fit for Europeans.

#### **Generic headform:**

A generic headform helmet is designed for a rider's head with a dimension which is slightly longer front-toback than its side-to-side measurement.

#### Asian headform:

A Round shaped helmet is designed for a rider's head with a dimension which is condierably fit for Asians.

# **Helmet Shape 101**



An Oval shaped helmet is designed for a rider's head with a dimension which