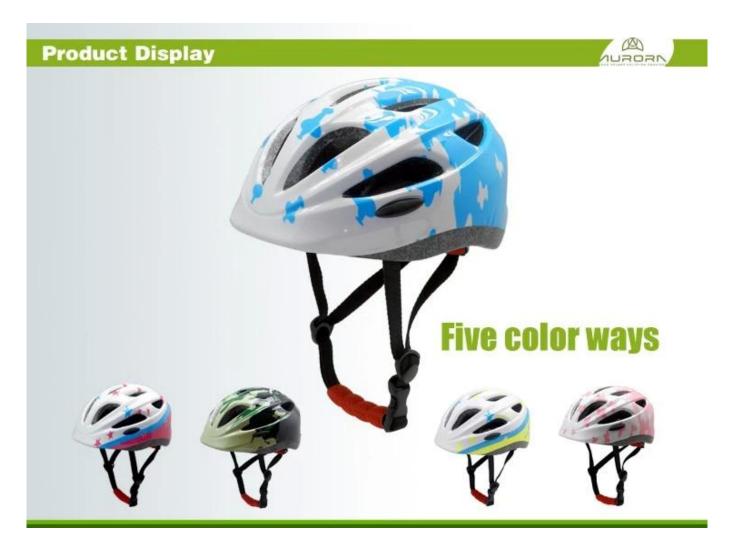

# Child bike helmets supplier, best bicycle helmet for child, AU-C06 bicycle helmet kids



# The specification of bicycle helmet kids:

| Model No.               | AU-C06                                           |
|-------------------------|--------------------------------------------------|
| Material                | In-mold EPS liner & PC shell                     |
| Certification           | CE EN1078 child bike helmets                     |
| Vents                   | 13 air vents                                     |
| Color                   | Pantone, customized                              |
| size/head circumference | S: 45-50cm ; M: 50-55cm; L: 54-58                |
| Weight                  | 225g                                             |
| Sample Time             | 7 days                                           |
| MOQ                     | 300pcs