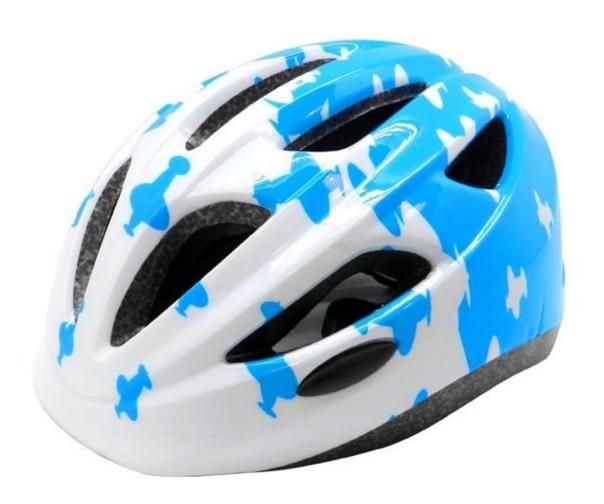

|
| MOQ                     | 300pcs                                           |
| Package details         | PP bag+individual color box packing+mastercarton |

### The advantages of bicycle helmet kids:

- 1. it's super lightest. only 225g. and well-ventilated.
- 2. in-mould technology: seamless, when the helmet by the impact, the entire helmet uniform force,

- 3. Thicken PC shell .protection would be sharply increased.
- 4. High density gray EPS material. light weight. Shock resistance.provide reliable protection .
- 5. with patent adjustment headlock buckle . PA webbing, washable pads.
- 6. Lining Pad equipped with hot-pressing technology.
- 7. Certification: CE-EN1078 certified for impact protection.

The detail pictures of bicycle helmet kids:













# **Packagaing information**

Items per Carton: 12 Pieces/Carton Package Measurements: 73X58X35 cm

Gross Weight: 6.50 kg

Package Type: 1PCS/PP bag wth color box, 12 PCS PER BROWN CARTON





# The head circumference knowledge of bicycle helmet kids:

#### **European Headform:**

An Oval shaped helmet is designed for a rider's head with a dimension which is considerably fit for Europeans.

#### **Generic headform:**

A generic headform helmet is designed for a rider's head with a dimension which is slightly longer front-to-back than its side-to-side measurement.

#### **Asian headform:**

A Round shaped helmet is designed for a rider's head with a dimension which is condierably fit for Asians.

# Helmet Shape 101



#### European Headform

An Oval shaped helmet is designed for a