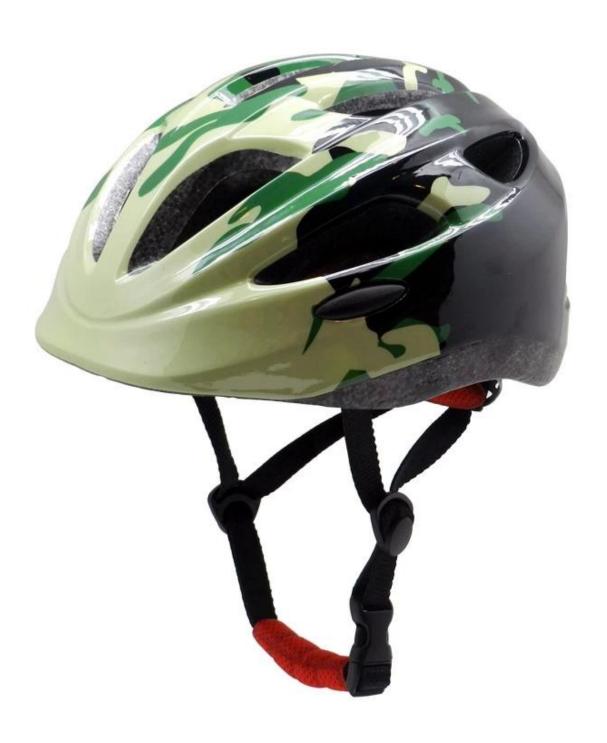

|
| MOQ                     | 300pcs                                           |
| Package details         | PP bag+individual color box packing+mastercarton |

### The advantages of bicycle helmet kids:

- 1. it's super lightest. only 225g. and well-ventilated.
- 2. in-mould technology: seamless, when the helmet by the impact, the entire helmet uniform force,

- 3. Thicken PC shell .protection would be sharply increased.
- 4. High density gray EPS material. light weight. Shock resistance.provide reliable protection .
- 5. with patent adjustment headlock buckle . PA webbing, washable pads.
- 6. Lining Pad equipped with hot-pressing technology.
- 7. Certification: CE-EN1078 certified for impact protection.

The detail pictures of bicycle helmet kids:













# **Packagaing information**

Items per Carton: 12 Pieces/Carton Package Measurements: 73X58X35 cm

Gross Weight: 6.50 kg

Package Type: 1PCS/PP bag wth color box, 12 PCS PER BROWN CARTON





# The head circumference knowledge of bicycle helmet kids:

#### **European Headform:**

An Oval shaped helmet is designed for a rider's head with a dimension which is considerably fit for Europeans.

#### **Generic headform:**

A generic headform helmet is designed for a rider's head with a dimension which is slightly longer front-to-back than its side-to-side measurement.

#### **Asian headform:**

A Round shaped helmet is designed for a rider's head with a dimension which is condierably fit for Asians.

# Helmet Shape 101



#### European Headform

An Oval shaped helmet is designed for a rider