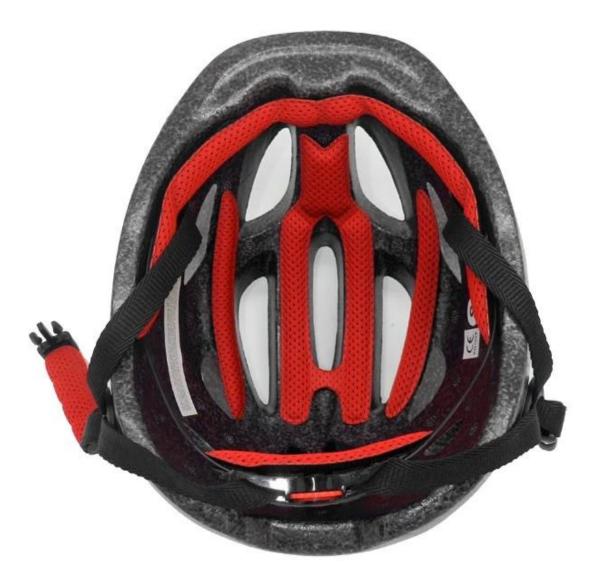

|
| MOQ                     | 300pcs                                           |
| Package details         | PP bag+individual color box packing+mastercarton |

### The advantages of bicycle helmet kids:

- 1. it's super lightest. only 225g. and well-ventilated.
- 2. in-mould technology: seamless, when the helmet by the impact, the entire helmet uniform force,

- 3. Thicken PC shell .protection would be sharply increased.
- 4. High density gray EPS material. light weight. Shock resistance.provide reliable protection .
- 5. with patent adjustment headlock buckle . PA webbing, washable pads.
- 6. Lining Pad equipped with hot-pressing technology.
- 7. Certification: CE-EN1078 certified for impact protection.

The detail pictures of bicycle helmet kids:













# **Packagaing information**

Items per Carton: 12 Pieces/Carton Package Measurements: 73X58X35 cm

Gross Weight: 6.50 kg

Package Type: 1PCS/PP bag wth color box, 12 PCS PER BROWN CARTON





# The head circumference knowledge of bicycle helmet kids:

#### **European Headform:**

An Oval shaped helmet is designed for a rider's head with a dimension which is considerably fit for Europeans.

#### **Generic headform:**

A generic headform helmet is designed for a rider's head with a dimension which is slightly longer front-to-back than its side-to-side measurement.

#### **Asian headform:**

A Round shaped helmet is designed for a rider's head with a dimension which is condierably fit for Asians.

# Helmet Shape 101



#### European Headform

An Oval shaped helmet is designed for a rider's