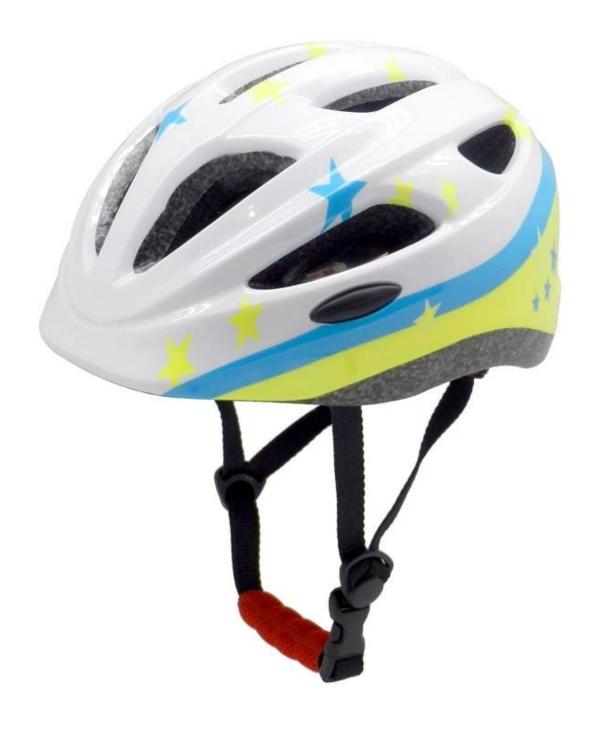

|
| MOQ                     | 300pcs                                           |
| Package details         | PP bag+individual color box packing+mastercarton |

### The advantages of bicycle helmet kids:

- 1. it's super lightest. only 225g. and well-ventilated.
- 2. in-mould technology: seamless, when the helmet by the impact, the entire helmet uniform force,

- 3. Thicken PC shell .protection would be sharply increased.
- 4. High density gray EPS material. light weight. Shock resistance.provide reliable protection .
- 5. with patent adjustment headlock buckle . PA webbing, washable pads.
- 6. Lining Pad equipped with hot-pressing technology.
- 7. Certification: CE-EN1078 certified for impact protection.

The detail pictures of bicycle helmet kids:













# **Packagaing information**

Items per Carton: 12 Pieces/Carton Package Measurements: 73X58X35 cm

Gross Weight: 6.50 kg

Package Type: 1PCS/PP bag wth color box, 12 PCS PER BROWN CARTON





# The head circumference knowledge of bicycle helmet kids:

#### **European Headform:**

An Oval shaped helmet is designed for a rider's head with a dimension which is considerably fit for Europeans.

#### **Generic headform:**

A generic headform helmet is designed for a rider's head with a dimension which is slightly longer front-to-back than its side-to-side measurement.

#### **Asian headform:**

A Round shaped helmet is designed for a rider's head with a dimension which is condierably fit for Asians.

# Helmet Shape 101



#### European Headform

An Oval shaped helmet is designed for