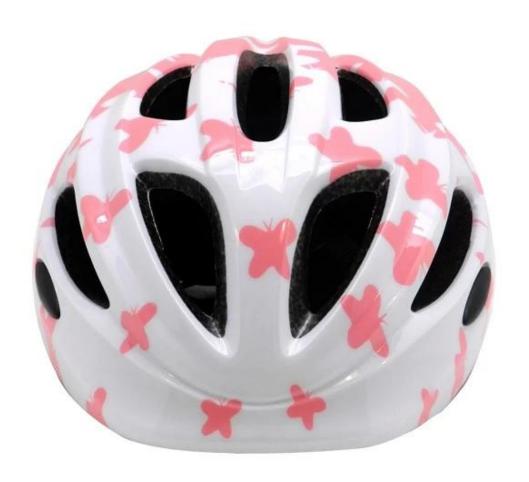

|
| MOQ                     | 300pcs                                           |
| Package details         | PP bag+individual color box packing+mastercarton |

### The advantages of bicycle helmet kids:

- 1. it's super lightest. only 225g. and well-ventilated.
- 2. in-mould technology: seamless, when the helmet by the impact, the entire helmet uniform force,

- 3. Thicken PC shell .protection would be sharply increased.
- 4. High density gray EPS material. light weight. Shock resistance.provide reliable protection .
- 5. with patent adjustment headlock buckle . PA webbing, washable pads.
- 6. Lining Pad equipped with hot-pressing technology.
- 7. Certification: CE-EN1078 certified for impact protection.

The detail pictures of bicycle helmet kids:













# **Packagaing information**

Items per Carton: 12 Pieces/Carton Package Measurements: 73X58X35 cm

Gross Weight: 6.50 kg

Package Type: 1PCS/PP bag wth color box, 12 PCS PER BROWN CARTON





# The head circumference knowledge of bicycle helmet kids:

#### **European Headform:**

An Oval shaped helmet is designed for a rider's head with a dimension which is considerably fit for Europeans.

#### **Generic headform:**

A generic headform helmet is designed for a rider's head with a dimension which is slightly longer front-to-back than its side-to-side measurement.

#### **Asian headform:**

A Round shaped helmet is designed for a rider's head with a dimension which is condierably fit for Asians.

# Helmet Shape 101



#### European Headform

An Oval shaped helmet is designed for a r