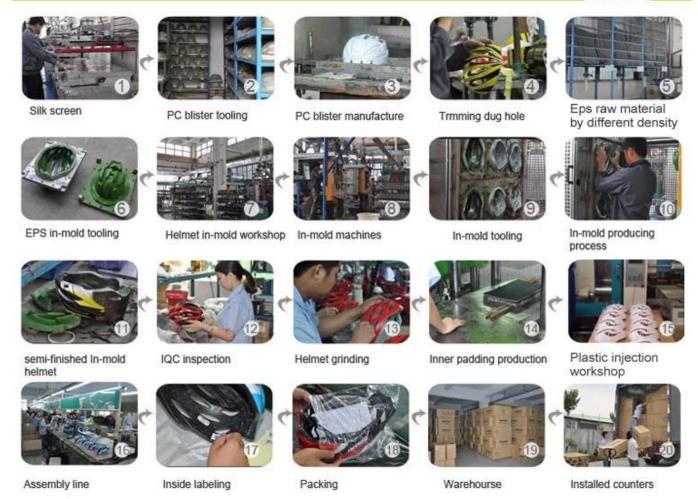

# The factory pictures:

The helmet production procedure is as below:

silk screen  $\rightarrow$  PC blister tooling  $\rightarrow$  PC blister manufacture  $\rightarrow$  Trimming dug hole  $\rightarrow$  EPS raw material by different density  $\rightarrow$  EPS in-mold tooling  $\rightarrow$  helmet in-mold workshop  $\rightarrow$  in-mold machines  $\rightarrow$  in-mold tooling  $\rightarrow$  in-mold producing process  $\rightarrow$  semi-finished in-mold helmet  $\rightarrow$  IQC inspection  $\rightarrow$  helmet grinding  $\rightarrow$  inner padding production  $\rightarrow$  plastic injection workshop  $\rightarrow$  assembly line  $\rightarrow$ inside labeling  $\rightarrow$  packing  $\rightarrow$  warehouse  $\rightarrow$  installed counters.

#### **Production Procedure**