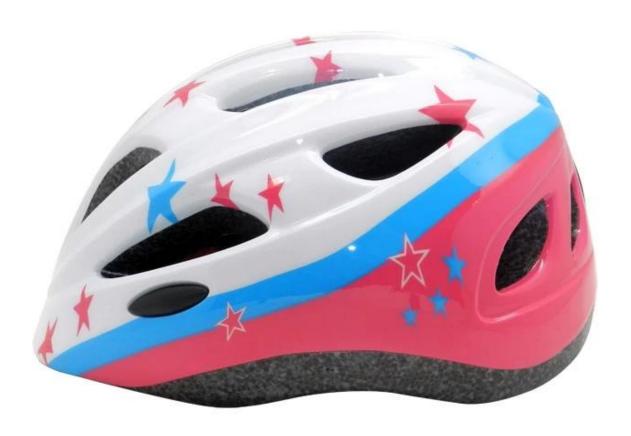

|
| MOQ                     | 300pcs                                           |
| Package details         | PP bag+individual color box packing+mastercarton |

### The advantages of bicycle helmet kids:

- 1. it's super lightest. only 225g. and well-ventilated.
- 2. in-mould technology: seamless, when the helmet by the impact, the entire helmet uniform force,

- 3. Thicken PC shell .protection would be sharply increased.
- 4. High density gray EPS material. light weight. Shock resistance.provide reliable protection .
- 5. with patent adjustment headlock buckle . PA webbing, washable pads.
- 6. Lining Pad equipped with hot-pressing technology.
- 7. Certification: CE-EN1078 certified for impact protection.

The detail pictures of bicycle helmet kids:













# **Packagaing information**

Items per Carton: 12 Pieces/Carton Package Measurements: 73X58X35 cm

Gross Weight: 6.50 kg

Package Type: 1PCS/PP bag wth color box, 12 PCS PER BROWN CARTON





# The head circumference knowledge of bicycle helmet kids:

#### **European Headform:**

An Oval shaped helmet is designed for a rider's head with a dimension which is considerably fit for Europeans.

#### **Generic headform:**

A generic headform helmet is designed for a rider's head with a dimension which is slightly longer front-to-back than its side-to-side measurement.

#### **Asian headform:**

A Round shaped helmet is designed for a rider's head with a dimension which is condierably fit for Asians.

# Helmet Shape 101



#### European Headform

An Oval shaped helmet is designed for a rid