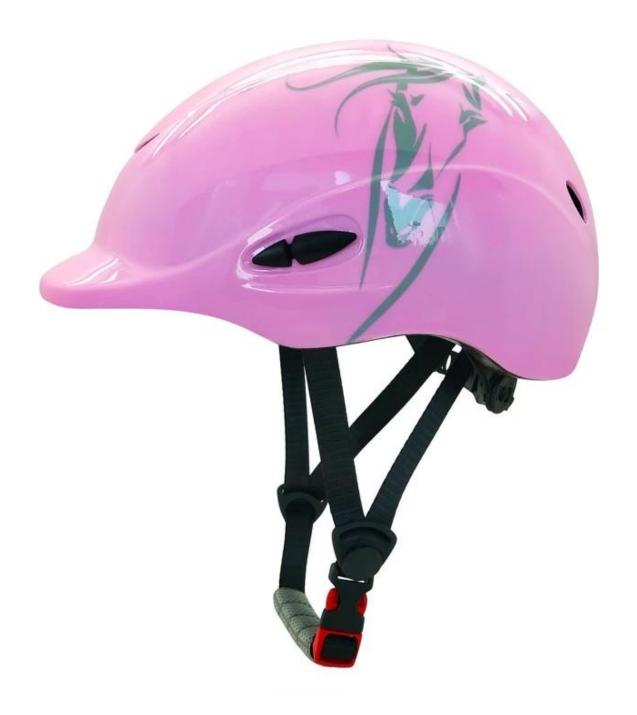

# Super lightweight Horse Riding Helmet for kids riding <u>AU-H1</u>0

#### -Description of horse riding helmet for kids:

-Fashion and lightsome design: an adorable and fashion and cute design which is easy to attract kids. -Cool air system and aerodynamic

-High density EPS material makes it strong enough to resist impact force

Accessories-helmet: adjustable chin strap with quick-release buckle; adjustment of the rear of the Castle; Super comfortable pads;