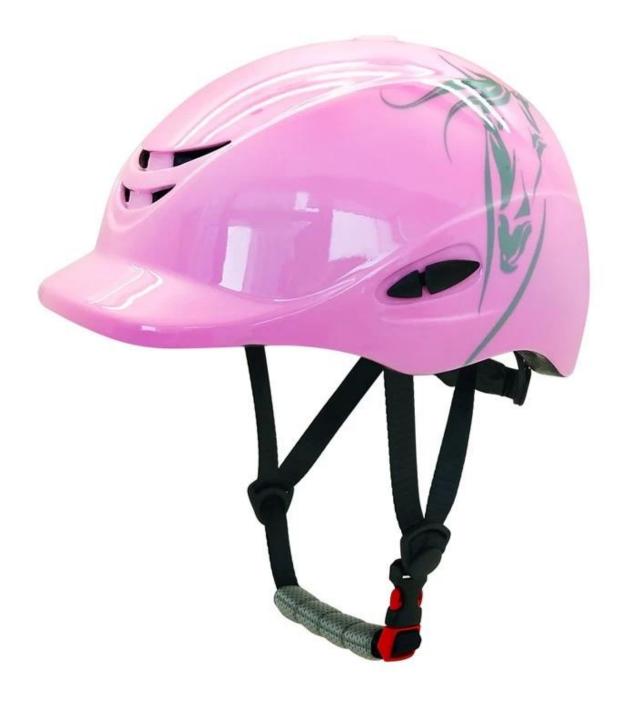

# Super lightweight Horse Riding Helmet for kids riding <u>AU-H1</u>0

#### -Description of horse riding helmet for kids:

-Fashion and lightsome design: an adorable and fashion and cute design which is easy to attract kids. -Cool air system and aerodynamic

-High density EPS material makes it strong enough to resist impact force

Accessories-helmet: adjustable chin strap with quick-release buckle; adjustment of the rear of the Castle; Super comfortable pads;