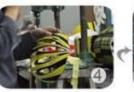

## -Detail photos of horse riding helmet for kids:

IN-MOLDED VISOR: with well impact force absorption capability, as well as protect you from sunshine

# IN-MOLDED VISOR

with well impact force absorption capability, as well as protect you from sunshine

INDIVIDUAL FIT HEAD SYSTEM: A long oval shaped head form is designed for a rider's head with a dimension which is considerably fit for European kids.