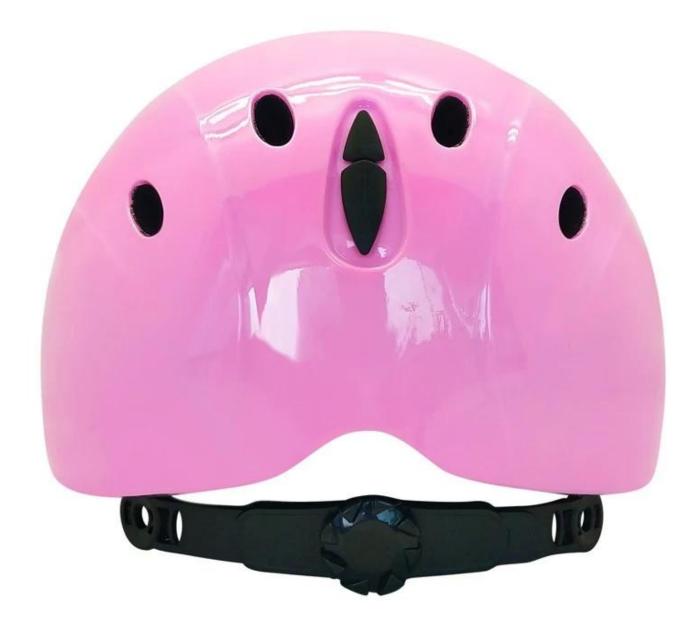

#### -Specification of horse riding helmet for kids:

| Model No.                      | H10                                                                 |
|--------------------------------|---------------------------------------------------------------------|
| Material                       | PC Shell + With high density EPS, excellent shock absorption        |
| Headform                       | European style                                                      |
| vents                          | 8                                                                   |
| Size/Head the perimeter of the | Size: XS 48-51cm, S 51-54cm, M54-58cm                               |
| Lining                         | One-piece removable and can be washed in the washing machine lining |
| Color available                | All pantone color available                                         |
| Sample time                    | 3-7 Working day                                                     |
| MOQ                            | 300 PCS                                                             |
| Packaging details              | Internal package: PE bag + helmet box                               |
|                                | External package: carton                                            |