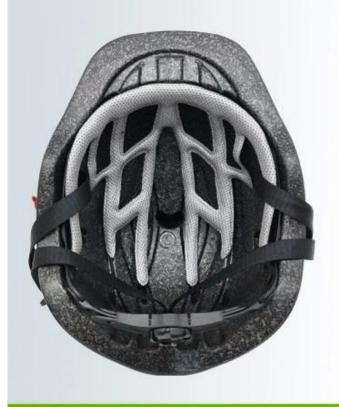

ANTIBACTERIAL INNER PADDING: Comfortable, antibacterial and breathable foam padding with mesh, ensures a better moisture wicking and sweat releasing effect. Removable and washable design lead to maximum comfort and hygiene.

#### ANTIBACTERIAL INNER PADDING

Comfortable, antibacterial and breathable foam padding with mesh, ensures a better moisture wicking and sweat releasing effect. Removable and washable design lead to maximum comfort and hygiene