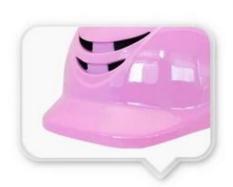

## -Detail photos of horse riding helmet for kids:

IN-MOLDED VISOR: with well impact force absorption capability, as well as protect you from sunshine

# IN-MOLDED VISOR

with well impact force absorption capability, as well as protect you from sunshine

INDIVIDUAL FIT HEAD SYSTEM: A long oval shaped head form is designed for a rider's head with a dimension which is considerably fit for European kids.