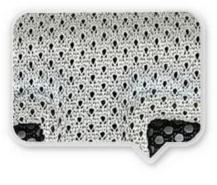

ANTIBACTERIAL INNER PADDING: Comfortable, antibacterial and breathable foam padding with mesh, ensures a better moisture wicking and sweat releasing effect. Removable and washable design lead to maximum comfort and hygiene.

#### ANTIBACTERIAL INNER PADDING

Comfortable, antibacterial and breathable foam padding with mesh, ensures a better moisture wicking and sweat releasing effect. Removable and washable design lead to maximum comfort and hygiene