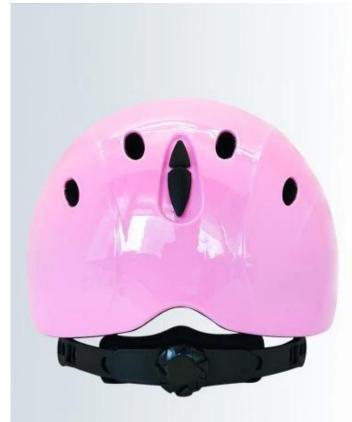

# Super lightweight Horse Riding Helmet for kids riding <u>AU-H1</u>0

#### -Description of horse riding helmet for kids:

-Fashion and lightsome design: an adorable and fashion and cute design which is easy to attract kids. -Cool air system and aerodynamic

-High density EPS material makes it strong enough to resist impact force

Accessories-helmet: adjustable chin strap with quick-release buckle; adjustment of the rear of the Castle; Super comfortable pads;

#### -Specification of horse riding helmet for kids:

| Model No.                      | H10                                                                 |
|--------------------------------|---------------------------------------------------------------------|
| Material                       | PC Shell + With high density EPS, excellent shock absorption        |
| Headform                       | European style                                                      |
| vents                          | 8                                                                   |
| Size/Head the perimeter of the | Size: XS 48-51cm, S 51-54cm, M54-58cm                               |
| Lining                         | One-piece removable and can be washed in the washing machine lining |
| Color available                | All pantone color available                                         |
| Sample time                    | 3-7 Working day                                                     |
| MOQ                            | 300 PCS                                                             |
| Packaging details              | Internal package: PE bag + helmet box                               |
|                                | External package: carton                                            |