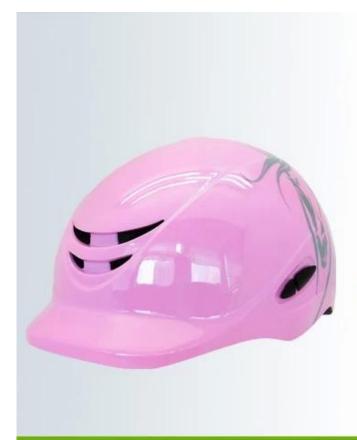

# Super lightweight Horse Riding Helmet for kids riding <u>AU-H1</u>0

#### -Description of horse riding helmet for kids:

-Fashion and lightsome design: an adorable and fashion and cute design which is easy to attract kids. -Cool air system and aerodynamic

-High density EPS material makes it strong enough to resist impact force

Accessories-helmet: adjustable chin strap with quick-release buckle; adjustment of the rear of the Castle; Super comfortable pads;