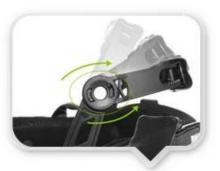

#### INDIVIDUAL FIT HEAD SYSTEM

A long oval shaped head form is designed for a rider's head with a dimension which is considerably fit for European kids.

UNRIVALLED ADJUSTMENT FOR OPTIMUM COMFORT Progressive adjusting system allows the helmet to perfectly and user-friendly fit on the rider's head, guaranteeing the crucial advantage in terms of safety and wearer comfort with 3 function performance.

#### UNRIVALLED ADJUSTMENT FOR OPTIMUM COMFORT

Progressive adjusting system allows the helmet to perfectly and user-friendly fit on the rider's head, guaranteeing the crucial advantage in terms of safety and wearer comfort with 3 function performance