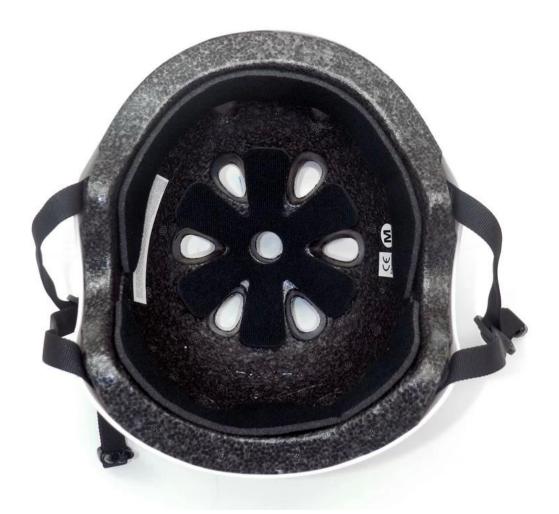

### AU-K003 ABS shell kids bike helmets, scooter skate helmets

| Model No.               | AU-K003                                                                  |
|-------------------------|--------------------------------------------------------------------------|
| Material                | Injection EPS liner & ABS shell                                          |
| Certification           | CE EN 1078                                                               |
| Size/Head circumference | S: 52-56cm M 54-58cm L 56-60cm                                           |
| Vents                   | 11 air ventilation                                                       |
| Weight                  | 300 gram                                                                 |
| Color                   | custonized according to PATONE                                           |
| Sample time             | 3-7 working day                                                          |
| MOQ                     | 500 PCS                                                                  |
| Packing detail          | 1.PP bag, PE bag, Blister card, color box and custom-design is welcomed. |
|                         | 2. Carton packing outside                                                |

## The advantages of skateboard helmet:

- It's super lightest, only 300g, and well-ventilated.
- In-mould technology: seamless , when the helmet by the impact , the entire helmet uniform force.
- ABS shell ,protection would be sharply increased.
- High density gray EPS material, light weight, Shock resistance, provide reliable protection .
- With flexible patent adjustment headlock buckle , PA webbing, washable pads.
- Moisture wicking Soft Lining Pads that can be removed and cleaned .
- Fashionable skate helmet with CE EN 1078 certificat