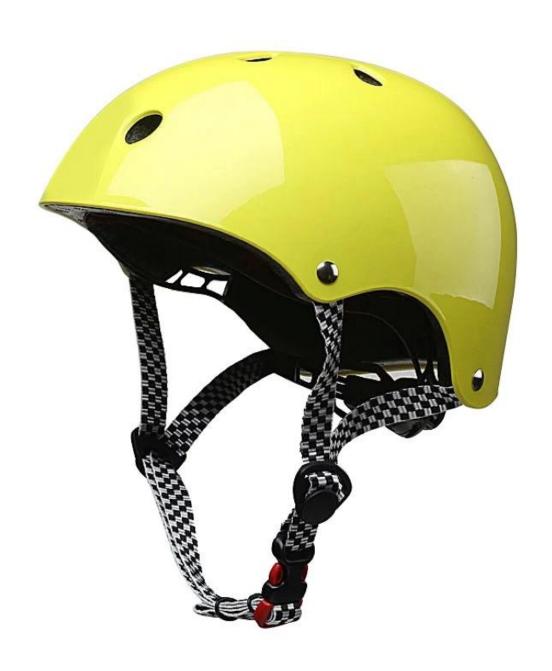

### AU-K003 ABS shell kids bike helmets, scooter skate helmets

| Model No.               | AU-K003                                                                  |
|-------------------------|--------------------------------------------------------------------------|
| Material                | Injection EPS liner & ABS shell                                          |
| Certification           | CE EN 1078                                                               |
| Size/Head circumference | S: 52-56cm M 54-58cm L 56-60cm                                           |
| Vents                   | 11 air ventilation                                                       |
| Weight                  | 300 gram                                                                 |
| Color                   | custonized according to PATONE                                           |
| Sample time             | 3-7 working day                                                          |
| MOQ                     | 500 PCS                                                                  |
| Packing detail          | 1.PP bag, PE bag, Blister card, color box and custom-design is welcomed. |
|                         | 2. Carton packing outside                                                |

## The advantages of skateboard helmet:

- It's super lightest, only 300g, and well-ventilated.
- In-mould technology: seamless , when the helmet by the impact , the entire helmet uniform force.
- ABS shell ,protection would be sharply increased.
- High density gray EPS material, light weight, Shock resistance, provide reliable protection .
- With flexible patent adjustment headlock buckle , PA webbing, washable pads.
- Moisture wicking Soft Lining Pads that can be removed and cleaned .
- Fashionable skate helmet with CE EN 1078 certificat