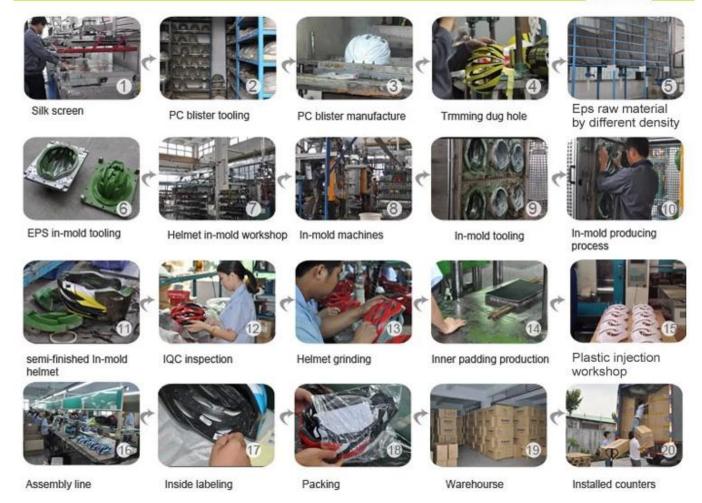

# The helmet production procedure is as below:

silk screen  $\rightarrow$  PC blister tooling  $\rightarrow$  PC blister manufacture  $\rightarrow$  Trimming dug hole  $\rightarrow$  EPS raw material by different density  $\rightarrow$  EPS in-mold tooling  $\rightarrow$  helmet in-mold workshop  $\rightarrow$  in-mold machines  $\rightarrow$  in-mold tooling  $\rightarrow$  in-mold producing process  $\rightarrow$  semi-finished in-mold helmet  $\rightarrow$  IQC inspection  $\rightarrow$  helmet grinding  $\rightarrow$  inner padding production  $\rightarrow$  plastic injection workshop  $\rightarrow$  assembly line  $\rightarrow$ inside labeling  $\rightarrow$  packing  $\rightarrow$  warehouse  $\rightarrow$  installed counters.

## **Production Procedure**