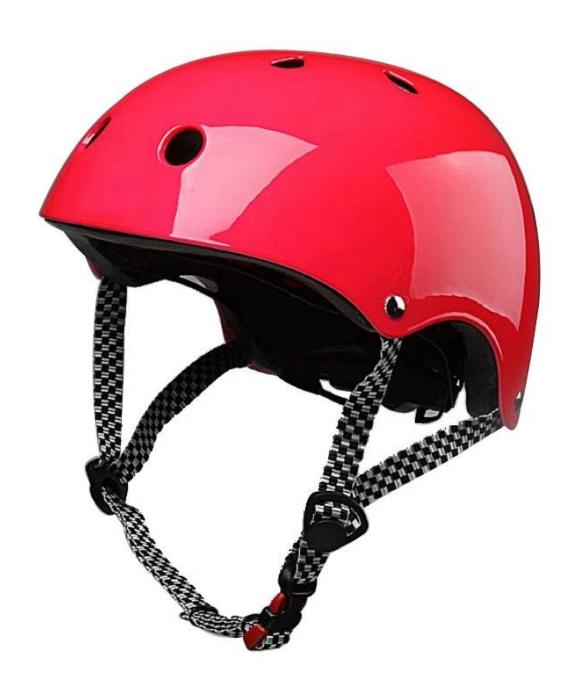

### AU-K003 ABS shell kids bike helmets, scooter skate helmets

| Model No.               | AU-K003                                                                  |
|-------------------------|--------------------------------------------------------------------------|
| Material                | Injection EPS liner & ABS shell                                          |
| Certification           | CE EN 1078                                                               |
| Size/Head circumference | S: 52-56cm M 54-58cm L 56-60cm                                           |
| Vents                   | 11 air ventilation                                                       |
| Weight                  | 300 gram                                                                 |
| Color                   | custonized according to PATONE                                           |
| Sample time             | 3-7 working day                                                          |
| MOQ                     | 500 PCS                                                                  |
| Packing detail          | 1.PP bag, PE bag, Blister card, color box and custom-design is welcomed. |
|                         | 2. Carton packing outside                                                |

## The advantages of skateboard helmet:

- It's super lightest, only 300g, and well-ventilated.
- In-mould technology: seamless , when the helmet by the impact , the entire helmet uniform force.
- ABS shell ,protection would be sharply increased.
- High density gray EPS material, light weight, Shock resistance, provide reliable protection .
- With flexible patent adjustment headlock buckle , PA webbing, washable pads.
- Moisture wicking Soft Lining Pads that can be removed and cleaned .
- Fashionable skate helmet with CE EN 1078 certificat