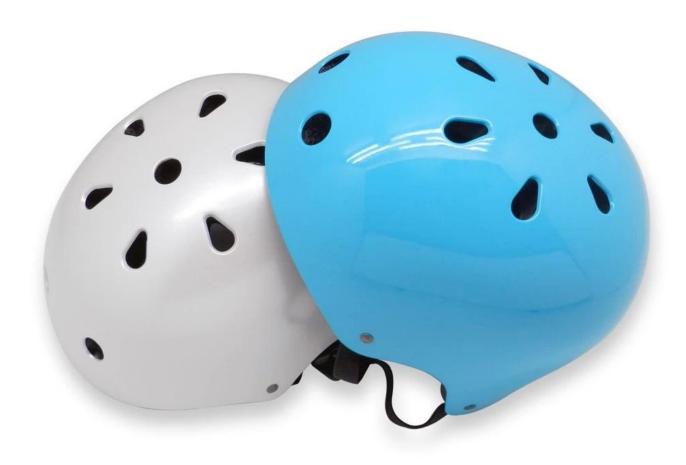

### AU-K003 ABS shell kids bike helmets, scooter skate helmets

| Model No.               | AU-K003                                                                  |
|-------------------------|--------------------------------------------------------------------------|
| Material                | Injection EPS liner & ABS shell                                          |
| Certification           | CE EN 1078                                                               |
| Size/Head circumference | S: 52-56cm M 54-58cm L 56-60cm                                           |
| Vents                   | 11 air ventilation                                                       |
| Weight                  | 300 gram                                                                 |
| Color                   | custonized according to PATONE                                           |
| Sample time             | 3-7 working day                                                          |
| MOQ                     | 500 PCS                                                                  |
| Packing detail          | 1.PP bag, PE bag, Blister card, color box and custom-design is welcomed. |
|                         | 2. Carton packing outside                                                |

## The advantages of skateboard helmet:

- It's super lightest, only 300g, and well-ventilated.
- In-mould technology: seamless , when the helmet by the impact , the entire helmet uniform force.
- ABS shell ,protection would be sharply increased.
- High density gray EPS material, light weight, Shock resistance, provide reliable protection .
- With flexible patent adjustment headlock buckle , PA webbing, washable pads.
- Moisture wicking Soft Lining Pads that can be removed and cleaned .
- Fashionable skate helmet with CE EN 1078 certificat