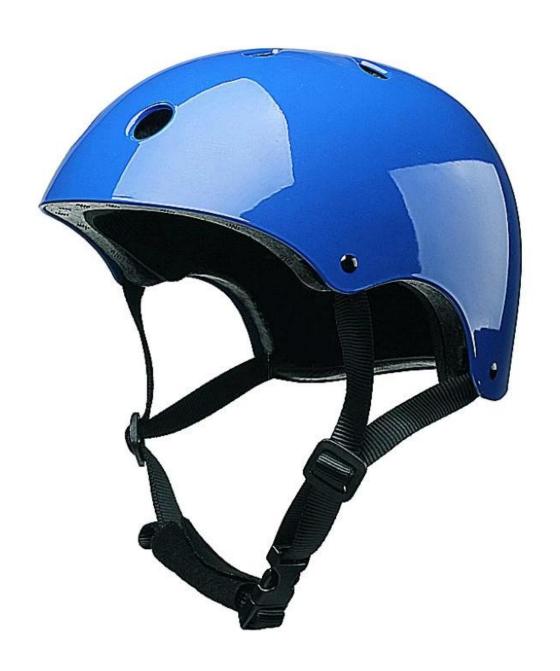

### AU-K003 ABS shell kids bike helmets, scooter skate helmets

| Model No.               | AU-K003                                                                  |
|-------------------------|--------------------------------------------------------------------------|
| Material                | Injection EPS liner & ABS shell                                          |
| Certification           | CE EN 1078                                                               |
| Size/Head circumference | S: 52-56cm M 54-58cm L 56-60cm                                           |
| Vents                   | 11 air ventilation                                                       |
| Weight                  | 300 gram                                                                 |
| Color                   | custonized according to PATONE                                           |
| Sample time             | 3-7 working day                                                          |
| MOQ                     | 500 PCS                                                                  |
| Packing detail          | 1.PP bag, PE bag, Blister card, color box and custom-design is welcomed. |
|                         | 2. Carton packing outside                                                |

## The advantages of skateboard helmet:

- It's super lightest, only 300g, and well-ventilated.
- In-mould technology: seamless , when the helmet by the impact , the entire helmet uniform force.
- ABS shell ,protection would be sharply increased.
- High density gray EPS material, light weight, Shock resistance, provide reliable protection .
- With flexible patent adjustment headlock buckle , PA webbing, washable pads.
- Moisture wicking Soft Lining Pads that can be removed and cleaned .
- Fashionable skate helmet with CE EN 1078 certificat