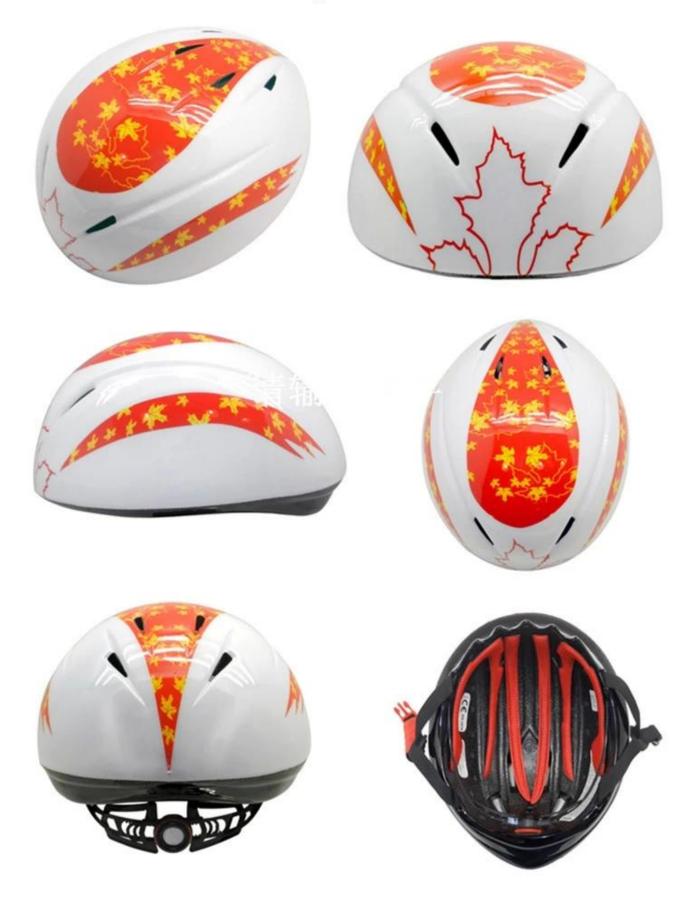

### **Product Picture**

# Display From Different Perspectives

### **Product Detail**

| Item                       | Feature                                               | Optional                                                                                                                                                                                                                   |
|----------------------------|-------------------------------------------------------|----------------------------------------------------------------------------------------------------------------------------------------------------------------------------------------------------------------------------|
| 1.Product Name             | ice speed<br>skating helmet                           | short ice speed skating helmet                                                                                                                                                                                             |
| 2.ModelNumber              | AU-L001                                               |                                                                                                                                                                                                                            |
| 3. Material                | PC+EPS                                                | in mold technique With adjustment, nylon chin strap and ITW buckle, headkey-headring.EPS gray material, EPS+PC in mold helmet, adjustable chin strap withquick-release buckle; rear lock adjustment; cool comfortable pads |
| 4.Visor                    | Removable visor                                       | Block the sun and block the rain when riding                                                                                                                                                                               |
| 5.Color                    | any pantone<br>color                                  | any pantone color                                                                                                                                                                                                          |
| 6.Size                     | L(56-61 CM)                                           | standard adult size                                                                                                                                                                                                        |
| 7.Logo                     | sticker Printing,<br>watermark, heat<br>transfer,etc. |                                                                                                                                                                                                                            |
| 8. MOQ                     | 500 pcss                                              | Each color no less than 300pcs                                                                                                                                                                                             |
| 9. Carton                  | Size73*58*35CM                                        |                                                                                                                                                                                                                            |
| 10.Packing                 | 12pcs/ctn                                             | 10pcs master ctn                                                                                                                                                                                                           |
| 11.Price Term              | FOB                                                   |                                                                                                                                                                                                                            |
| 12.Shipping<br>Method      | By sea or by air express                              |                                                                                                                                                                                                                            |
| 13. Payment                | PaypalT/T,<br>Western Union,<br>L/C                   |                                                                                                                                                                                                                            |
| 14.Sample time             | 4-7 days                                              | after we receive your sample details                                                                                                                                                                                       |
| 15.Production<br>Lead Time | 20-30 days                                            | approx after your confirmation to pre-production samples, and also according to your order quantity                                                                                                                        |