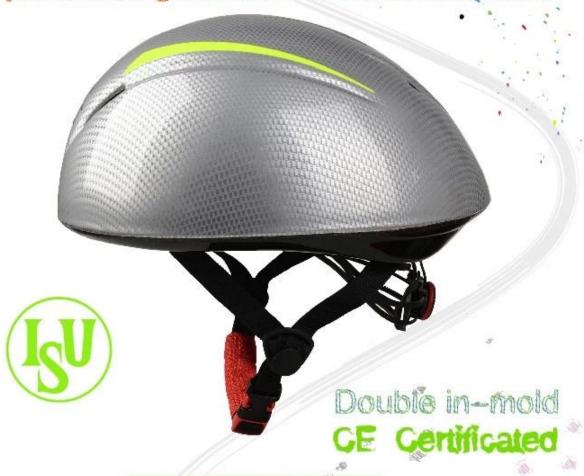

## AU-L001 Top Only One AERO Ice Skating Helmet for Long/Short Track Ice Speed Skating

### The advantages of this ice speed skating helmet:

- 1. It's super lightest, and well-ventilated.
- 2. Three-dimensional duct design: This design is very aerodynamic drag coefficient is small, in the process of riding, people wear more cool.
- 3. Removable brim: Block the sun and block the rain when riding.
- 4. In-mould technology: seamless, when the helmet by the impact, the entire helmet uniform force.
- 5. The high quality PC shell.
- 6. The black EPS material is imported from America.
- 7. The bicycle accessories: adjustable chin strap with quick-release buckle; cool comfortable pads.
- 8. Certification: CE-CPSC-ASTM-AS/NZS-TUV-EN1078 certified for impact protection.

## New Helmet AU-L001 high quality Ice Speed Skating Helmet With CE, CPSC approved.

#### **Product Features**

- 1. Thicken PC shell, protection would be sharply increased.
- 2. High density gray EPS material, light weight, Shock resistance, provide reliable protection.
- 3. With adjustment headlock buckle, PA webbing, washable pads.
- 4. Lining Pad equipped with hot-pressing technology.
- 5.We are a direct helmet manufacturer, with independent R&D capabilities. China helmet supplier provide hundreds of type helmet, like ice speed skating helmet, skating helmet, ice hockey helmet.