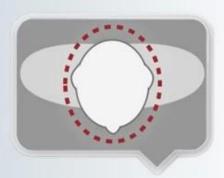

## **GETTING THE RIGHT FIT**

The headform was made according to ISO/DIS 6220 standard, and keeps 90% fitting rate.