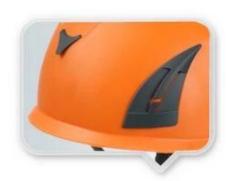

# PLASTIC CLIPS FOR LED HEADLAMP

ABS material, very easy to hold the lamp.

# **SLOT FOR EARMUFF AND MASK**

CE standard ear protector ,NRR 28DB Stainless mesh face shield Full face protection