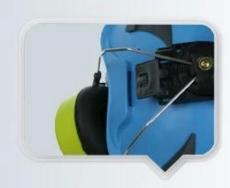

# **SLOT FOR EARMUFF AND MASK**

CE standard ear protector ,NRR 28DB Stainless mesh face shield Full face protection