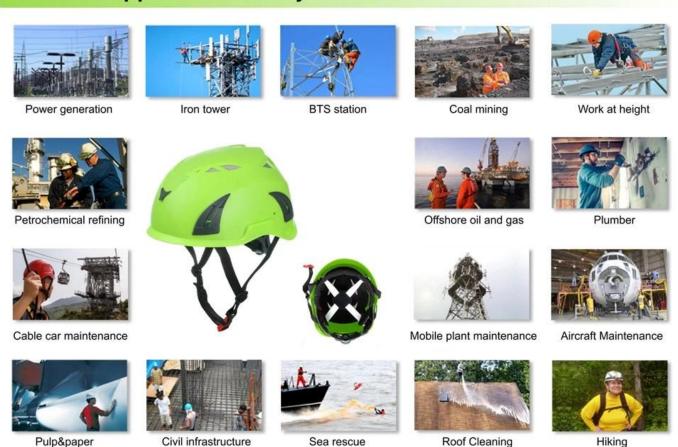

## Area of application safety helmets:

Power generation, Iron tower, BTS station, Coal mining, Work at height, Petrochemical refining, offshore oil and gas, Plumber, Cable car maintenance, Mobile plant maintenance, Aircraft Maintenance, Pulp&paper, Civil infrastructure, Sea rescue, Roof Cleaning, Hiking...

## Area of application safety helmets