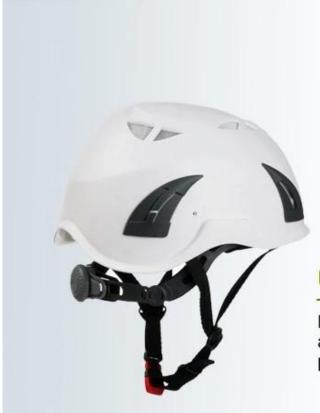

| 3-7 working day                                                          |
| MOQ                     | 200 PCS                                                                  |
| Packing detail          | 1.PP bag, PE bag, Blister card, color box and custom-design is welcomed. |
|                         | 2. Carton packing outside                                                |

## Safety Helmet accessories available:

- 1) Safety helmet with LED light: headlamp led light.
- 2) Safety helmet with ear protection and mesh faceshield: Earmuff good sound insulation, Faceshield iron mesh.
- 3) Safety helmet with plastic visor The set is compatible with our special visor and earmuff: Visor plastic with eye protection, Earmuff good sound insulation.



The detail pictures of safety helmet:





## **QUICK-RELEASE RATCHET ADJUSTER**

New and proprietary Up-N-Down size adjustment system provides the most precise and comfortable fit.



## **GETTING THE RIGHT FIT**

The headform was made according to ISO/DIS 6220 standard, and keeps 90% fitting rate.







# PLASTIC CLIPS FOR LED HEADLAMP

ABS material, very easy to hold the lamp.



# **SLOT FOR EARMUFF AND MASK**

CE standard ear protector ,NRR 28DB Stainless mesh face shield Full face protection



# Safety helmet with visor exclusively for construction workers/tree cutting



## Area of application safety helmets:

Power generation, Iron tower, BTS station, Coal mining, Work at height, Petrochemical refining, offshore oil and gas, Plumber, Cable car maintenance, Mobile plant maintenance, Aircraft Maintenance, Pulp&paper, Ci