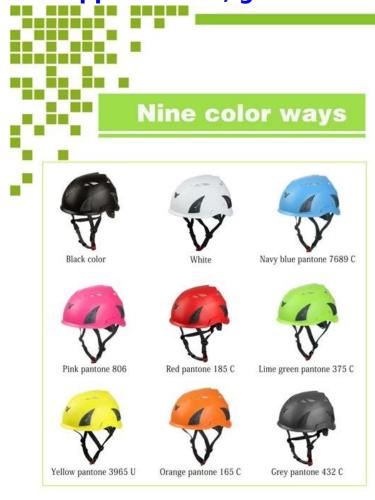

ATTENTION: as a polypropylene material, it is a MOQ requirement to custom

your own color, however, there is nine fashion color available for you.

WHITE RED YELLOW ORANGE GREEN BLUE BLACK GREY PINK

### Helmet specification

Norm: EN 397 Outer shell: PP, Polypropylene Size: universal 51-62cm headform Weight: (without ear defenders or visor):375g Attachment of headlamps: nylon clips Color: white/red/yellow/orange/green/blue/black/grey/pink