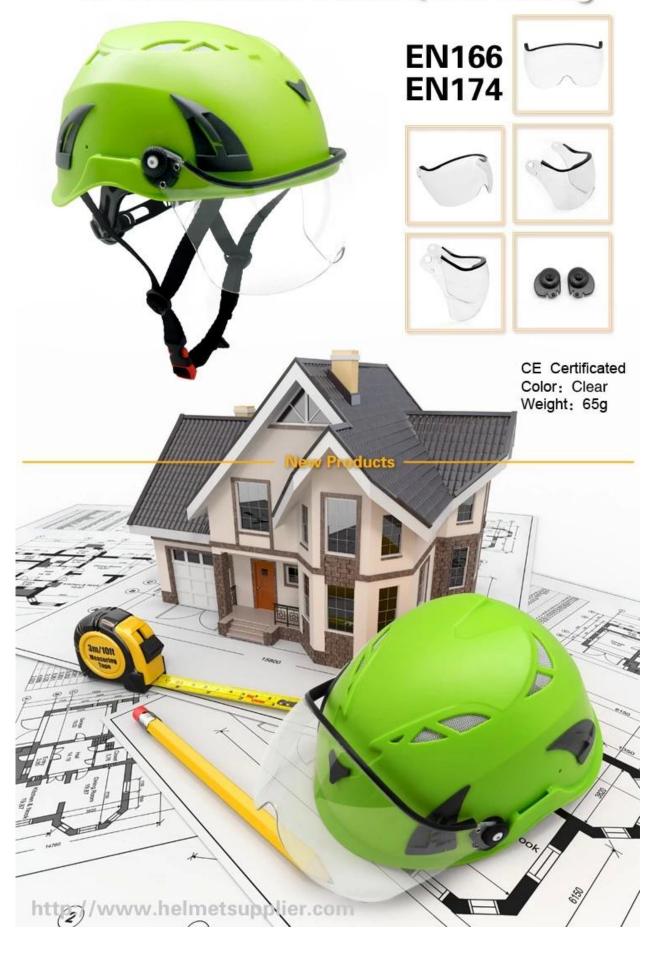

muff good sound insulation, Faceshield iron mesh.
- 3) Safety helmet with plastic visor The set is compatible with our special visor and earmuff: Visor plastic with eye protection, Earmuff good sound insulation.



The detail pictures of safety helmet:





## **QUICK-RELEASE RATCHET ADJUSTER**

New and proprietary Up-N-Down size adjustment system provides the most precise and comfortable fit.



## **GETTING THE RIGHT FIT**

The headform was made according to ISO/DIS 6220 standard, and keeps 90% fitting rate.







# PLASTIC CLIPS FOR LED HEADLAMP

ABS material, very easy to hold the lamp.



# **SLOT FOR EARMUFF AND MASK**

CE standard ear protector ,NRR 28DB Stainless mesh face shield Full face protection



# Safety helmet with visor exclusively for construction workers/tree cutting



## Area of application safety helmets:

Power generation, Iron tower, BTS station, Coal mining, Work at height, Petrochemical refining, offshore oil and gas, Plumber, Cable car maintenance, Mobile plant maintenance, Aircraft Maintenance, Pulp&paper, Civil infrastructure, Sea rescue, Roof Cleaning, Hiking...

## Area of application safety helmets



## The head circumference knowledge of safety helmet:

## **European Headform:**

An Oval shaped helmet is designed for a rider's head with a dimension which is considerably fit for Europeans.

### Generic headform:c

A generic headform helmet is designed for a rider's head with a dimension which is slightly longer front-to-back than its side-to-side measurement.

### Asian headform:

A Round shaped helmet is designed for a rider's head with a