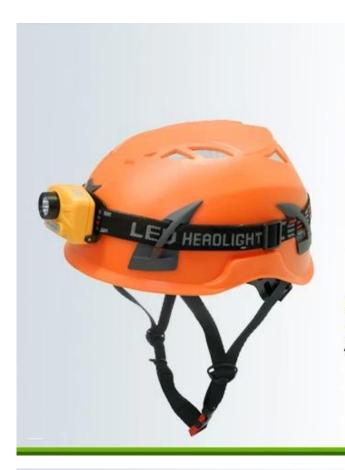

## Safety Helmet accessories available:

- 1) Safety helmet with LED light: headlamp led light.
- 2) Safety helmet with ear protection and mesh faceshield: Earmuff good sound insulation, Faceshield iron mesh.
- 3) Safety helmet with plastic visor The set is compatible with our special visor and earmuff: Visor plastic with eye protection, Earmuff good sound insulation.

# PLASTIC CLIPS FOR LED HEADLAMP

ABS material, very easy to hold the lamp.