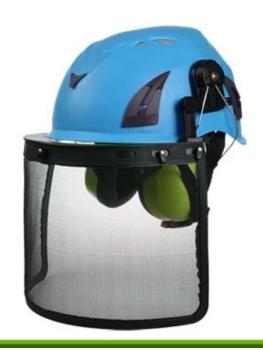

## Safety Helmet accessories available:

- 1) Safety helmet with LED light: headlamp led light.
- 2) Safety helmet with ear protection and mesh faceshield: Earmuff good sound insulation, Faceshield iron mesh.
- 3) Safety helmet with plastic visor The set is compatible with our special visor and earmuff: Visor plastic with eye protection, Earmuff good sound insulation.

# **SLOT FOR EARMUFF AND MASK**

CE standard ear protector ,NRR 28DB Stainless mesh face shield Full face protection

# Safety helmet with visor exclusively for construction workers/tree cutting