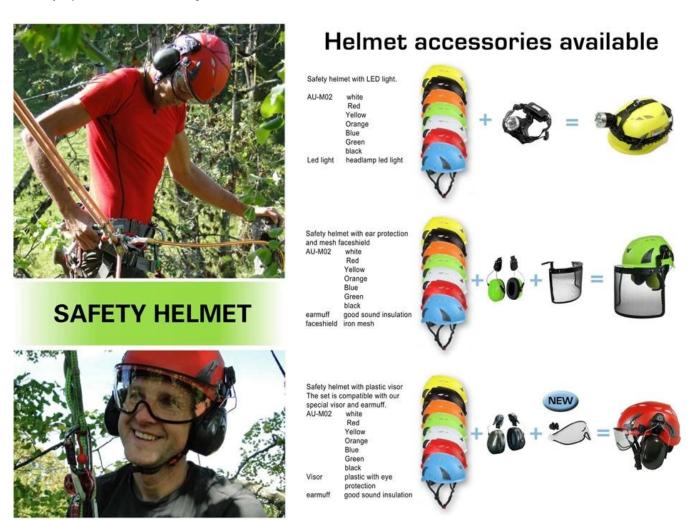

## Safety Helmet accessories available:

- 1) Safety helmet with LED light: headlamp led light.
- 2) Safety helmet with ear protection and mesh faceshield: Earmuff good sound insulation, Faceshield iron mesh.
- 3) Safety helmet with plastic visor The set is compatible with our special visor and earmuff: Visor plastic with eye protection, Earmuff good sound insulation.