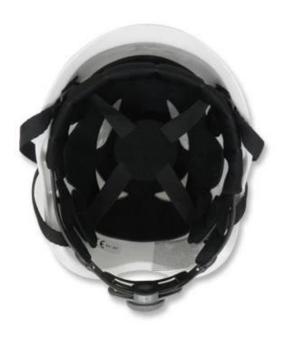

### Safety helmet

The helmet comes with ten air intakes which provide efficient cooling and ventilation. The air intakes on the outer shell is equipped with protective aluminum anti-intrusion grille that prevents entry of debris into the helmet. If for electrician who want to have an insulation protection function, the material of intakes could be changed into nylon.

# **SLOT FOR EARMUFF AND MASK**

CE standard ear protector ,NRR 28DB Stainless mesh face shield Full face protection