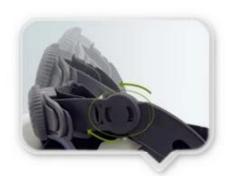

## **QUICK-RELEASE RATCHET ADJUSTER**

New and proprietary Up-N-Down size adjustment system provides the most precise and comfortable fit.