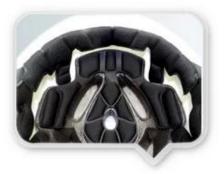

## COMFORTABLE RAPID ABSORPTION ANTIBACTERIAL POLYESTER INNER PADS

Polyester provides greater freshness,odor elimination, integrity and preservation of material,and reduction of washing frequency.