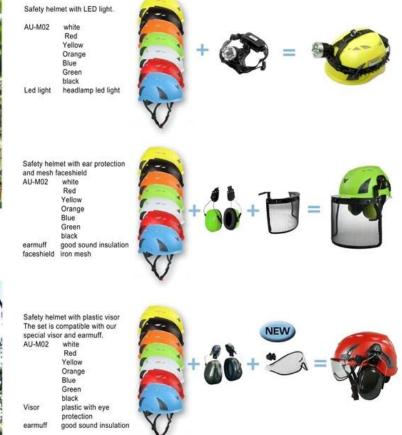

Camp protective helmets climbing accessories available:

1)offshore oil gas climbing safety helmet with LED light: headlamp 3AAA led light.

2) offshore oil gas Safety climbing helmet with ear protection and mesh faceshield:

The durable shell of earmuff is made out of high impact resistant ABS material. The extra soft ear cushions provide you maximum seal, comfort and complete hearing protection. It is suitable for people who work in the high noisy workplace.

3) offshore oill gas climbing safety helmet with plastic visor:

- New visor mounting system is made of polycarbonate and allows two positions : UP-on top of the helmet and Down-working position.

- Polycarbonate construction eliminates oxidation and loss of the traditional mounting screws.
- Expanded face-surface protection
- Equipped with a protective film to be removed before use.
- Certified CE EN166, anti-fog, anti-scratched.