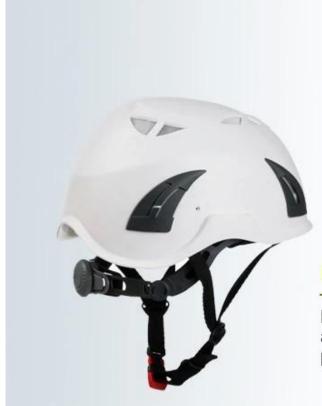

## **SAFETY HELMET**

## The detail pictures of offshore oil gas climbing safety

## helmets: