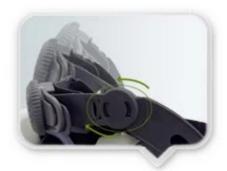

## **QUICK-RELEASE RATCHET ADJUSTER**

New and proprietary Up-N-Down size adjustment system provides the most precise and comfortable fit.