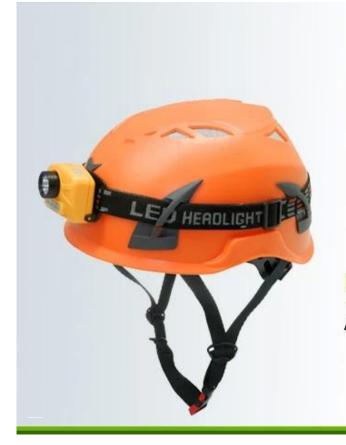

Camp protective helmets climbing accessories available:

1)offshore oil gas climbing safety helmet with LED light: headlamp 3AAA led light.

2) offshore oil gas Safety climbing helmet with ear protection and mesh faceshield:

# **PLASTIC CLIPS FOR LED HEADLAMP**

ABS material, very easy to hold the lamp.