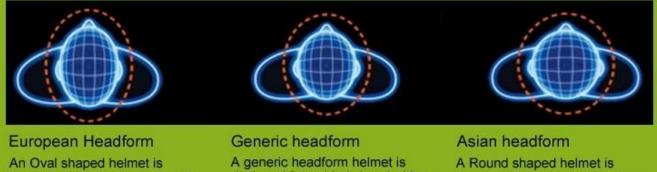

## The head circumference knowledge of offshore oil gas climbing safety helmet:

#### **European Headform:**

An Oval shaped helmet is designed for a rider's head with a dimension which is considerably fit for Europeans.

#### **Generic headform:c**

A generic headform helmet is designed for a rider's head with a dimension which is slightly longer front-toback than its side-to-side measurement.

#### Asian headform:

A Round shaped helmet is designed for a rider's head with a dimension which is condierably fit for Asians.

# Helmet Shape 101

designed for a rider's head with a dimension which is considerably fit for Europeans. A generic headform helmet is designed for a rider's head with a dimension which is slightly longer front-to-back than its side-to-side measurement. A Round shaped helmet is designed for a rider's head with a dimension which is condierably fit for Asians.