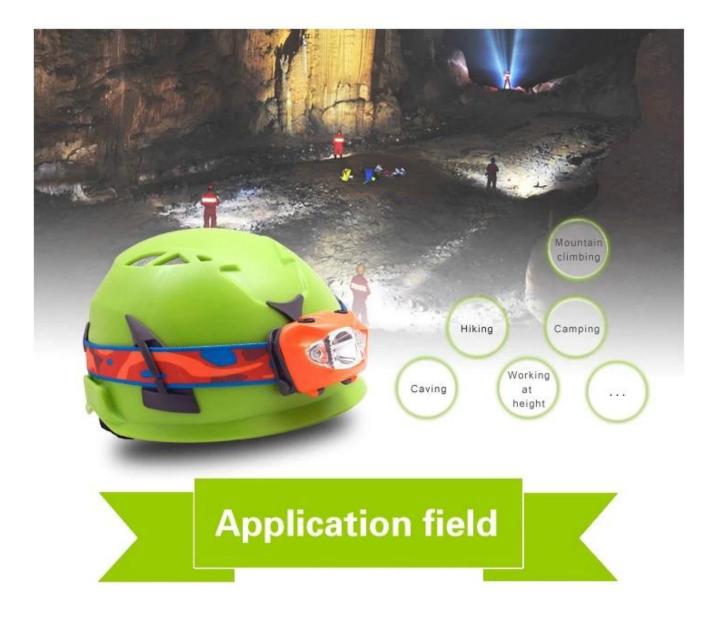

## Area of application offshore oil climbing safety helmet:

Rock climbing, Outdoor adventure, Sea rescue, Big wall climbing, Rescue and evacuation, Tree Care, Cave adventure, Civil defence etc...