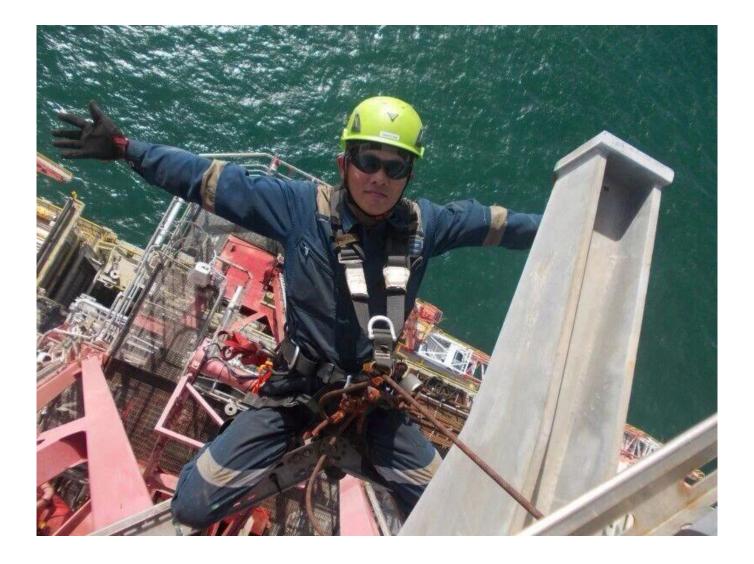

## The detail pictures of offshore oil gas climbing safety

## helmets:

## Area of application offshore oil climbing safety helmet:

Rock climbing, Outdoor adventure, Sea rescue, Big wall climbing, Rescue and evacuation, Tree Care, Cave adventure, Civil defence etc...