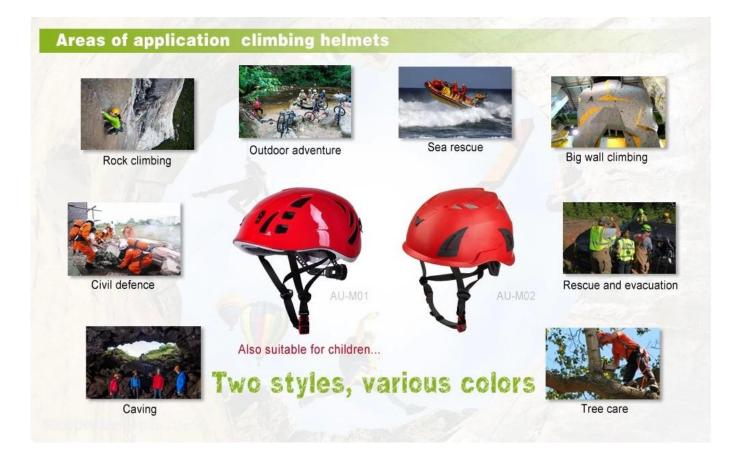

## Area of application offshore oil climbing safety helmet:

Rock climbing, Outdoor adventure, Sea rescue, Big wall climbing, Rescue and evacuation, Tree Care, Cave adventure, Civil defence etc...