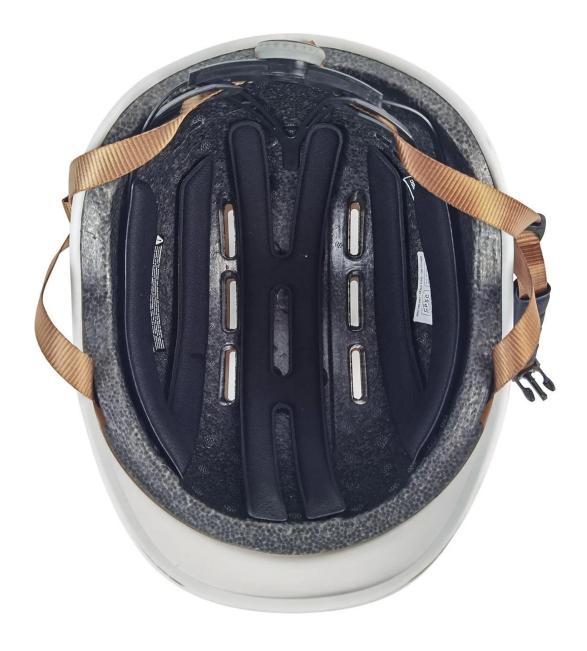

# **Adjustment System Options**

There different kinds of inner padding fabric options.

EVA pads: It is closed cell and impervious to water, has resilient feel.

Mesh pads: it can prevent dust and small insect fly into the helmet during wild riding.

Nylon pads: antibacterial and skin-friendly, easy to clean.

Velvet pads: very soft and comfortable feeling.

Cool max pads: very high-end, can keep the hair dry and cool during riding. Low quality pads: easy broken after friction with hair, uncomfortable and hot.

## **Inner Padding Fabric Options**

Breathability and comfort are extremely important, that's why the Manta features Airlite straps which are 15% lighter than a standard helmet strap. Tetoron straps are lighter, stronger and more breathable than a normal helmet strap. They also do not stick to the face as easily when temperatures begin to increase. Fast Adapting System webbing can be easily and continuously tailored to your exact head shape. The helmet stays securely on the head in all situations and the webbing straps are always in the best position.

# **Helmet Strap Options**

Polyester strap

PU strap

Available colored/patterned strap