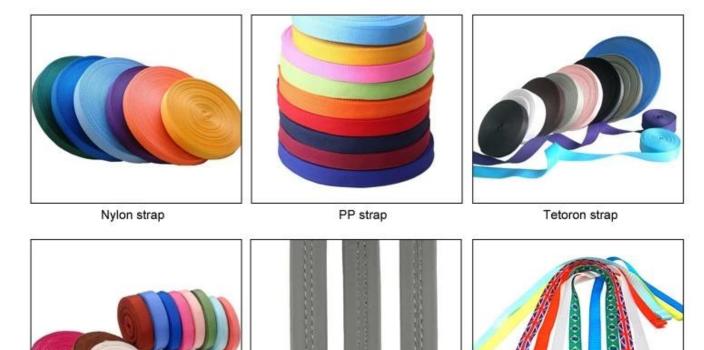

## **Inner Padding Fabric Options**

Breathability and comfort are extremely important, that's why the Manta features Airlite straps which are 15% lighter than a standard helmet strap. Tetoron straps are lighter, stronger and more breathable than a normal helmet strap. They also do not stick to the face as easily when temperatures begin to increase. Fast Adapting System webbing can be easily and continuously tailored to your exact head shape. The helmet stays securely on the head in all situations and the webbing straps are always in the best position.

# **Helmet Strap Options**

Polyester strap

PU strap

Available colored/patterned strap