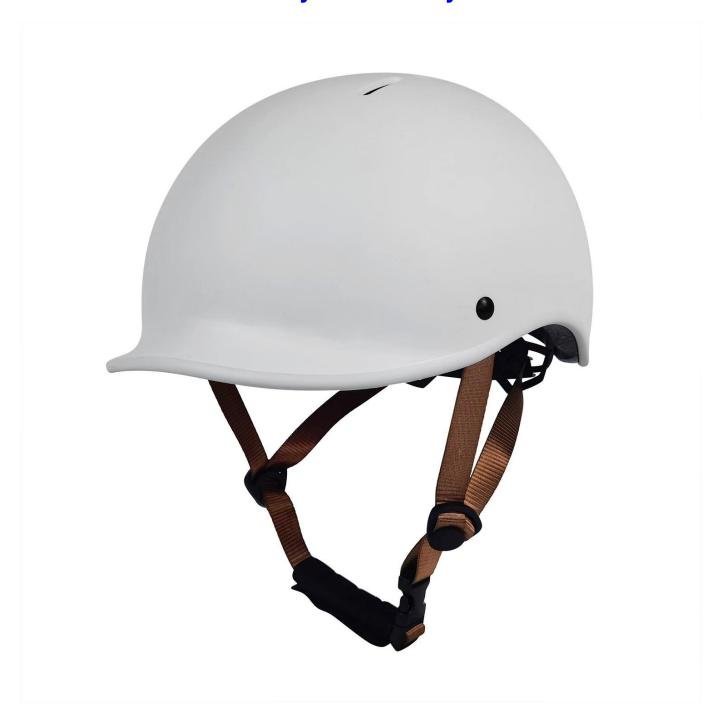

# The Details of bike helmets for girls

The dirt bike helmet combines aerodynamic efficiency with strong cooling power. The magnetically-fastened eye shield provides wrap-around eye protection with exceptional optical clarity, and it's easy to flip up or remove when appropriate.

#### **Features**

Optical shield w/ magnetic attachment, Wind tunnel aided design, Removable/washable comfort padding, Featherweight webbing with Slimline buckle.

Construction

In-Mold polycarbonate shell with EPS liner
Fit System
 Aurora patent adjustor
Ventilation
 10 vents, internal channeling