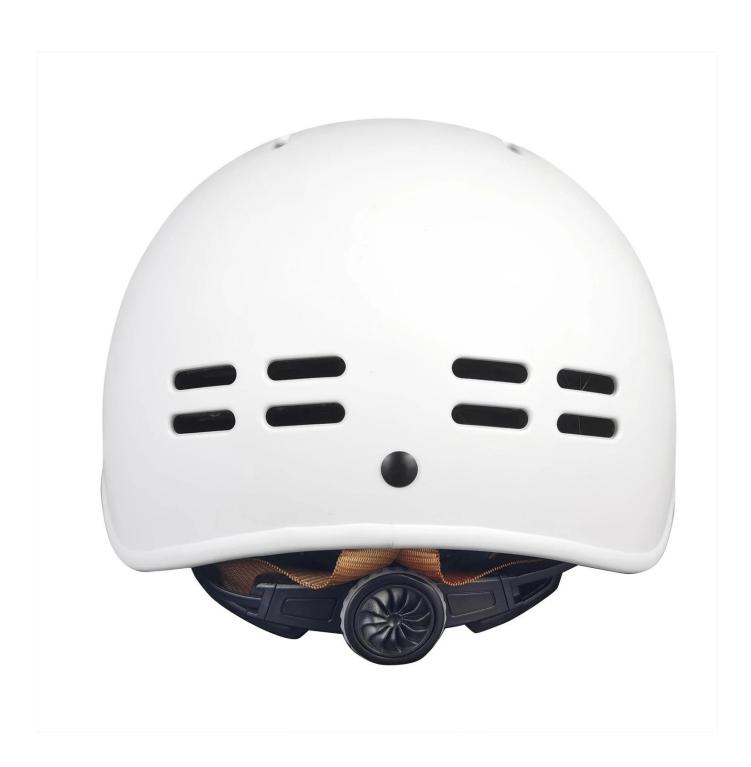

# The Details of bike helmets for girls

The dirt bike helmet combines aerodynamic efficiency with strong cooling power. The magnetically-fastened eye shield provides wrap-around eye protection with exceptional optical clarity, and it's easy to flip up or remove when appropriate.

#### **Features**

Optical shield w/ magnetic attachment, Wind tunnel aided design, Removable/washable comfort padding, Featherweight webbing with Slimline buckle.

Construction

In-Mold polycarbonate shell with EPS liner
Fit System
 Aurora patent adjustor
Ventilation
 10 vents, internal channeling