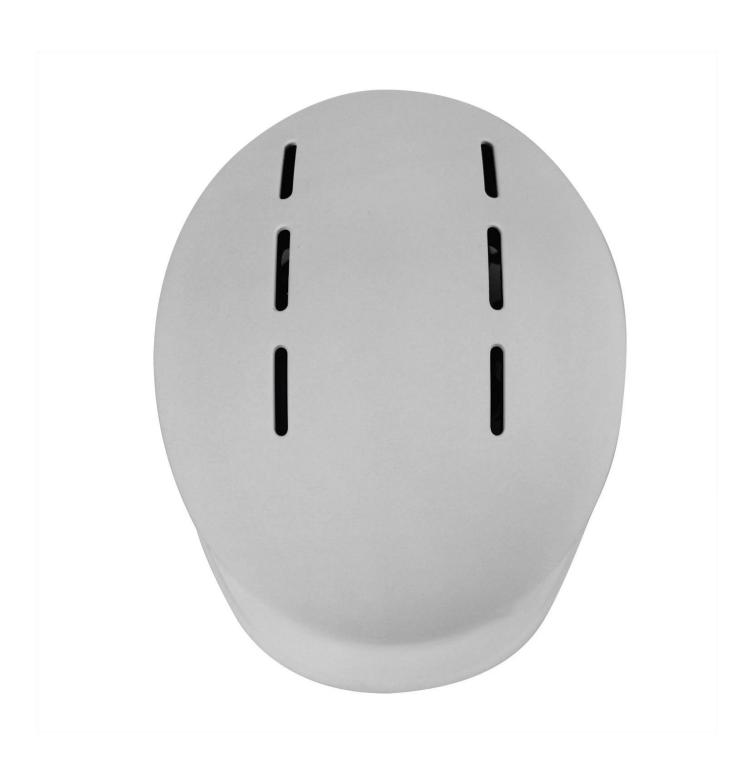

#### **Features**

Optical shield w/ magnetic attachment, Wind tunnel aided design, Removable/washable comfort padding, Featherweight webbing with Slimline buckle.

Construction

In-Mold polycarbonate shell with EPS liner
Fit System
 Aurora patent adjustor
Ventilation
 10 vents, internal channeling

# The specification of best road helmet

| Model No.               | AU-U10                                                |
|-------------------------|-------------------------------------------------------|
| Material                | EPS (Expanded Polystyrene) + PC (Polycarbonate) Shell |
| Certification           | CE EN1078                                             |
| Vents                   | 10 air vents                                          |
| Color                   | Pantone, customized                                   |
| size/head circumference | M/L (58-62CM)                                         |
| Weight                  | 280g                                                  |
| Sample Time             | 7 days                                                |
| MOQ                     | 200pcs                                                |
| Package details         | PP bag+individual color box packing+mastercarton      |