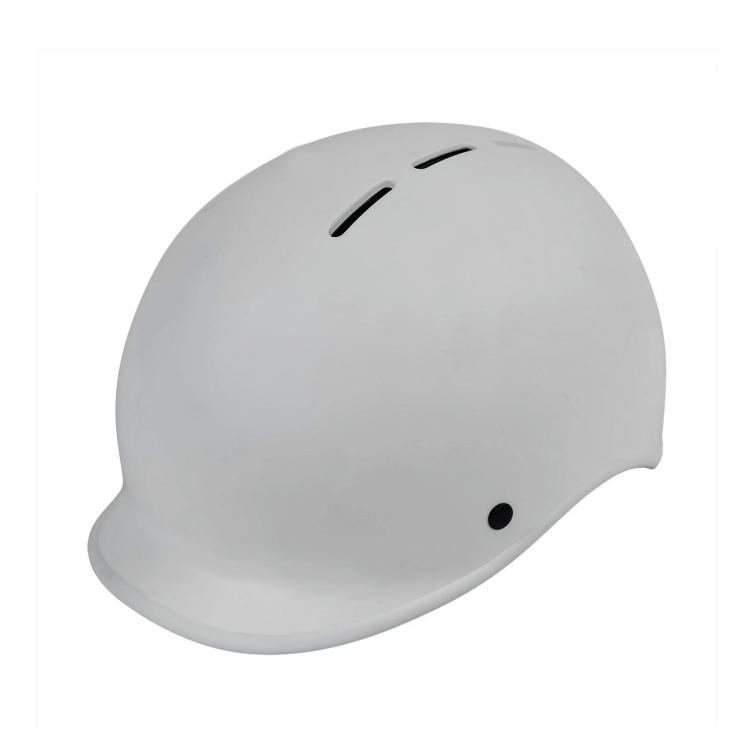

rial                | EPS (Expanded Polystyrene) + PC (Polycarbonate) Shell |
| Certification           | CE EN1078                                             |
| Vents                   | 10 air vents                                          |
| Color                   | Pantone, customized                                   |
| size/head circumference | M/L (58-62CM)                                         |
| Weight                  | 280g                                                  |
| Sample Time             | 7 days                                                |
| MOQ                     | 200pcs                                                |
| Package details         | PP bag+individual color box packing+mastercarton      |

# The detail pictures of bike helmets for girls













## The Customized accessories:

There are four different helmet strap buckle for your freely choice:

- Standard ITW brand Nylon helmet buckle
- Traditional helmet buckle
- Patent self-developed magnetic buckle (the comprehensive safety, functionality and great ease of use of helmets with the "one-hand fastener", with strong magnets make them easy to close and open, very convenient and safe).
- Fidlock brand magetic buckle.

Customized varieties colors of helmet accessories for your freely choice:

- Available helmet lockable strap divider in varieties color.
- Available helmet strap buckle in varieties colors.
- Available helmet strap holder in varieties colors.

# **Buckle Options**





Don't be surprised! As a factory with 23-year R&D experience, we have developed a serie o