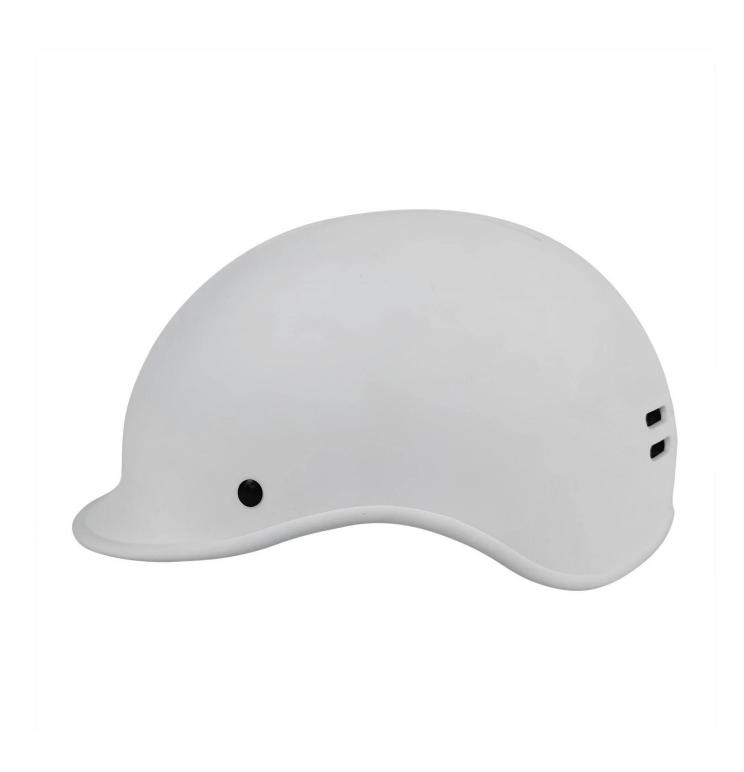

al                | EPS (Expanded Polystyrene) + PC (Polycarbonate) Shell |
| Certification           | CE EN1078                                             |
| Vents                   | 10 air vents                                          |
| Color                   | Pantone, customized                                   |
| size/head circumference | M/L (58-62CM)                                         |
| Weight                  | 280g                                                  |
| Sample Time             | 7 days                                                |
| MOQ                     | 200pcs                                                |
| Package details         | PP bag+individual color box packing+mastercarton      |

# The detail pictures of bike helmets for girls













## The Customized accessories:

There are four different helmet strap buckle for your freely choice:

- Standard ITW brand Nylon helmet buckle
- Traditional helmet buckle
- Patent self-developed magnetic buckle (the comprehensive safety, functionality and great ease of use of helmets with the "one-hand fastener", with strong magnets make them easy to close and open, very convenient and safe).
- Fidlock brand magetic buckle.

Customized varieties colors of helmet accessories for your freely choice:

- Available helmet lockable strap divider in varieties color.
- Available helmet strap buckle in varieties colors.
- Available helmet strap holder in varieties colors.

# **Buckle Options**





Don't be surprised! As a factory with 23-year R&D experience, we have developed a serie of