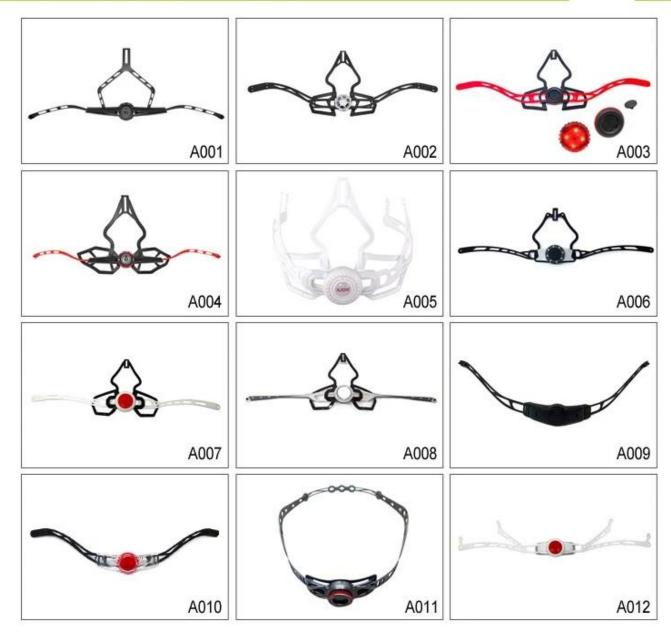

in varieties colors.
- Available helmet strap holder in varieties colors.

# **Buckle Options**





Don't be surprised! As a factory with 23-year R&D experience, we have developed a serie of adjustments for different helmets & comply with different helmet designs! You can find Up & Down adjuster, Y shape adjuster, LED adjuster, full head adjuster, transparent adjuster, integrated adjuster, etc. all at our factory! What's more, in order to satisfy your brand demand, we can add logo stickers or customize your exclusive adjuster according to your design or idea! The multi-color combination of our adjustments is also one of its highlights. We promise every rotating dial adjustment is of well-made & can provide you a comfortable & stable fitting experience!

# **Adjustment System Options**





There different kinds of inner padding fabric options.

EVA pads: It is closed cell and impervious to water, has resilient feel.

Mesh pads: it can prevent dust and small insect fly into the helmet during wild riding.

Nylon pads: antibacterial and skin-friendly, easy to clean.

Velvet pads: very soft and comfortable feeling.

Cool max pads: very high-end, can keep the hair dry and cool during riding. Low quality pads: easy broken after friction with hair, uncomfortable and hot.

## **Inner Padding Fabric Options**















Breathability and comfort are extremely important, that's why the Manta features Airlite straps which are 15% lighter than a standard helmet strap. Tetoron straps are lighter, stronger and more breathable than a normal helmet strap. They also do not stick to the