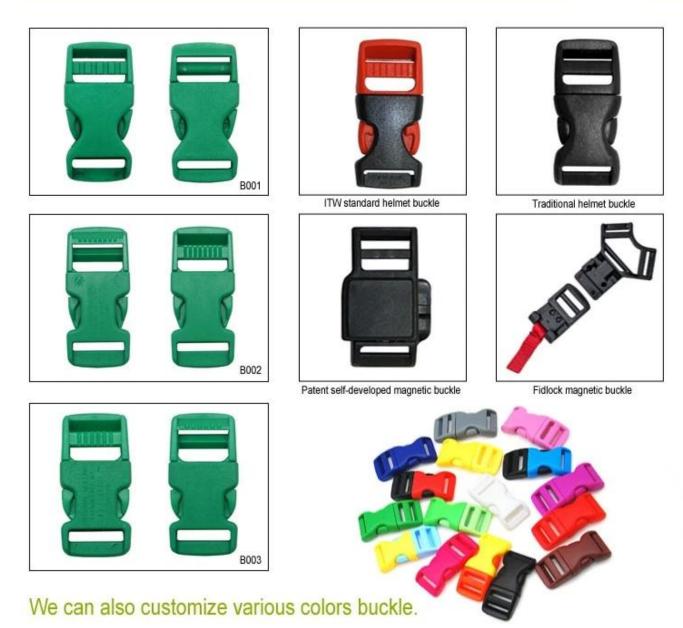

## The Customized accessories:

There are four different helmet strap buckle for your freely choice:

- Standard ITW brand Nylon helmet buckle
- Traditional helmet buckle
- Patent self-developed magnetic buckle (the comprehensive safety, functionality and great ease of use of helmets with the "one-hand fastener", with strong magnets make them easy to close and open, very convenient and safe).
- Fidlock brand magetic buckle.

Customized varieties colors of helmet accessories for your freely choice:

- Available helmet lockable strap divider in varieties color.
- Available helmet strap buckle in varieties colors.
- Available helmet strap holder in varieties colors.